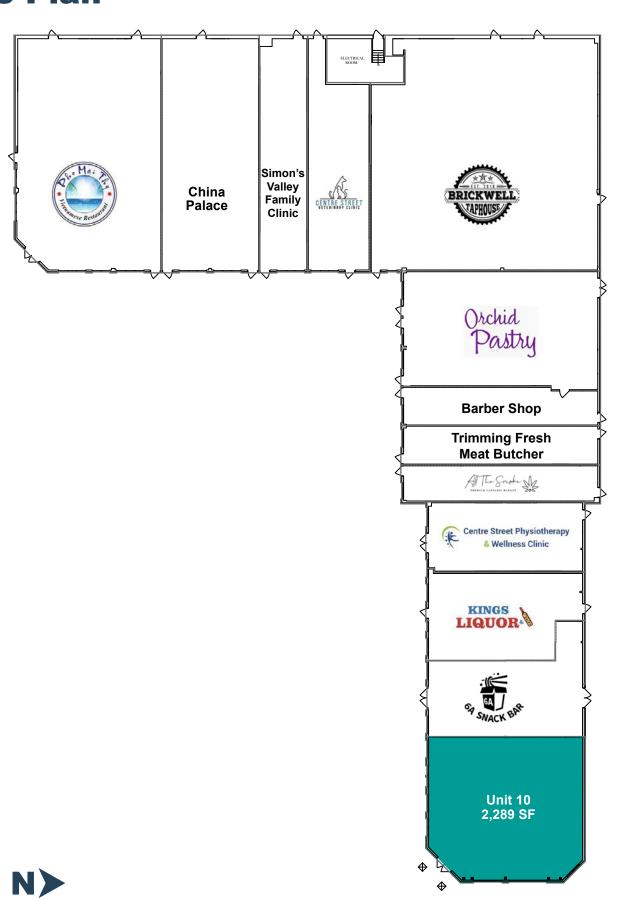

### **Property Details**

| Size Available: | Unit 10 - 2,289 SF |
|-----------------|--------------------|
| Availability:   | Immediately        |
| Net Rate:       | Market             |
| Op Costs:       | \$15.90 PSF (2024) |
| Utilities:      | Separately metered |
| Signage:        | Fascia & Pylon     |
|                 |                    |

## **Highlights**

- Great unit in a high traffic area
- · Vacant, quick move in available
- Easy access off of 64th Avenue NE with Transit directly in front of the property
- Pylon signage available
- · Ample parking available
- Tenant Mix: Drug Store, Pub, Butcher, Liquor Store, Medical, Vet Clinic and Chinese Take-out

## **Site Plan**