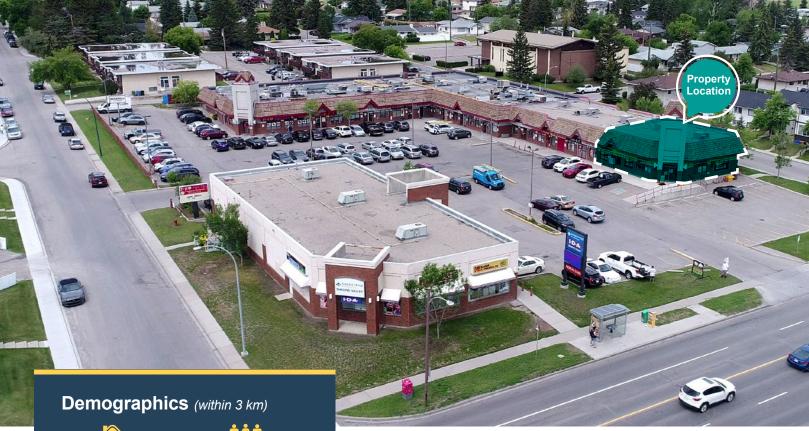

NEIGHBORHOOD Simons Valley

POPULATION 48,683

MEDIAN AGE

\$\$

HOUSEHOLD INCOME \$74.081

## **Building Details**

PARKING Ample

YEAR BUILT 2000

TRAFFIC COUNT

29,000 VPD | 64 Ave. NE & Huntridge Hill NE 18,000 VPD | Centre St. & Thistle Place NE S

Unit A210, 9705 Horton Road SW, Calgary, Alberta, T2V 2X5 **P** (403) 214-2344

## **Simons Valley Square**