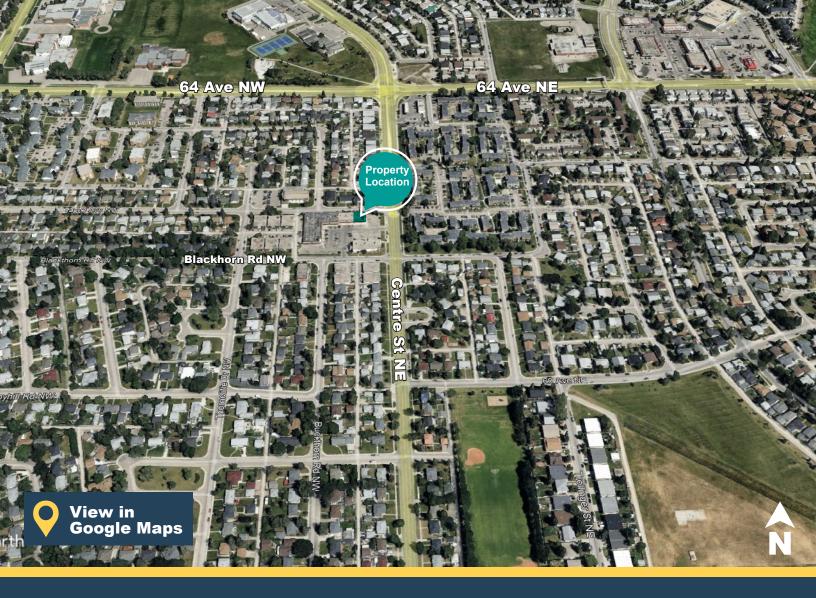

## **Building Details**

PARKING Ample

YEAR BUILT 2000

TRAFFIC COUNT

29,000 VPD | 64 Ave. NE & Huntridge Hill NE 18,000 VPD | Centre St. & Thistle Place NE S

Unit A210, 9705 Horton Road SW, Calgary, Alberta, T2V 2X5 **P** (403) 214-2344