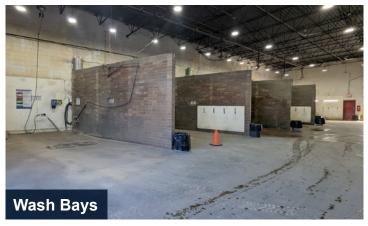

## **Property Details**

| Building Size:                          | 10,000 SF + 540 SF Mezzanine                                                                                                           |
|-----------------------------------------|----------------------------------------------------------------------------------------------------------------------------------------|
| Roof Type:                              | Steel deck with flat asphalt                                                                                                           |
| Construction:                           | Brick and concrete block                                                                                                               |
| Floor/Foundation:                       | Concrete slab on grade                                                                                                                 |
| Year Built:                             | 1970                                                                                                                                   |
| Lot Coverage:                           | 21.45%                                                                                                                                 |
| Ceiling Height:                         | 22'                                                                                                                                    |
| Power:                                  | 400 Amp / 600 Volt                                                                                                                     |
| HVAC:                                   | Radiant heating with circulating fans in wash bays                                                                                     |
| Standard Vehicle<br>Wash Area:          | 12' Overhead Door (Drive-thru)<br>6 Wash Bays (Coin & Card)<br>Wand and brush                                                          |
|                                         |                                                                                                                                        |
| Commercial Vehicle<br>Wash Area:        | 16' Overhead Doors (2 Drive-thru)<br>4 Wash Bays (Coin & Card<br>Wand and brush                                                        |
|                                         | 4 Wash Bays (Coin & Card                                                                                                               |
| Wash Area:                              | 4 Wash Bays (Coin & Card<br>Wand and brush                                                                                             |
| Wash Area: Land Size:                   | 4 Wash Bays (Coin & Card Wand and brush  1.07 Acres (47,045 SF)                                                                        |
| Wash Area:  Land Size:  Legal:          | 4 Wash Bays (Coin & Card Wand and brush  1.07 Acres (47,045 SF)  P: 7710285, B: 4, Lot: 14 & 15                                        |
| Wash Area:  Land Size:  Legal:  Zoning: | 4 Wash Bays (Coin & Card Wand and brush  1.07 Acres (47,045 SF)  P: 7710285, B: 4, Lot: 14 & 15  IB-2 (Industrial Employment District) |