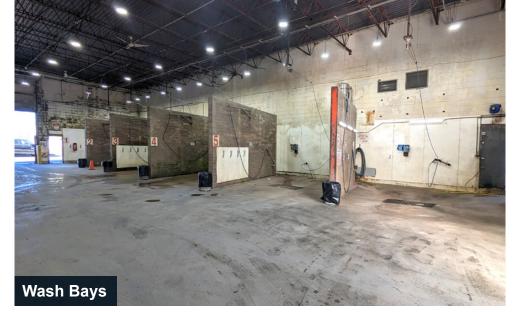

## **Property Details**

| Building Size:                          | 10,000 SF + 540 SF Mezzanine                                                                                                           |
|-----------------------------------------|----------------------------------------------------------------------------------------------------------------------------------------|
| Roof Type:                              | Steel deck with flat asphalt                                                                                                           |
| Construction:                           | Brick and concrete block                                                                                                               |
| Floor/Foundation:                       | Concrete slab on grade                                                                                                                 |
| Year Built:                             | 1970                                                                                                                                   |
| Lot Coverage:                           | 21.45%                                                                                                                                 |
| Ceiling Height:                         | 22'                                                                                                                                    |
| Power:                                  | 400 Amp / 600 Volt                                                                                                                     |
| HVAC:                                   | Radiant heating with circulating fans in wash bays                                                                                     |
| Standard Vehicle<br>Wash Area:          | 12' Overhead Door (Drive-thru)<br>6 Wash Bays (Coin & Card)<br>Wand and brush                                                          |
|                                         |                                                                                                                                        |
| Commercial Vehicle<br>Wash Area:        | 16' Overhead Doors (2 Drive-thru)<br>4 Wash Bays (Coin & Card<br>Wand and brush                                                        |
|                                         | 4 Wash Bays (Coin & Card                                                                                                               |
| Wash Area:                              | 4 Wash Bays (Coin & Card<br>Wand and brush                                                                                             |
| Wash Area: Land Size:                   | 4 Wash Bays (Coin & Card Wand and brush  1.07 Acres (47,045 SF)                                                                        |
| Wash Area:  Land Size:  Legal:          | 4 Wash Bays (Coin & Card Wand and brush  1.07 Acres (47,045 SF)  P: 7710285, B: 4, Lot: 14 & 15                                        |
| Wash Area:  Land Size:  Legal:  Zoning: | 4 Wash Bays (Coin & Card Wand and brush  1.07 Acres (47,045 SF)  P: 7710285, B: 4, Lot: 14 & 15  IB-2 (Industrial Employment District) |