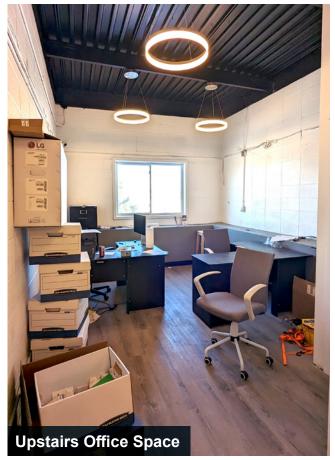

## **Property Details**

| Building Size:                          | 10,000 SF + 540 SF Mezzanine                                                                                                           |
|-----------------------------------------|----------------------------------------------------------------------------------------------------------------------------------------|
| Roof Type:                              | Steel deck with flat asphalt                                                                                                           |
| Construction:                           | Brick and concrete block                                                                                                               |
| Floor/Foundation:                       | Concrete slab on grade                                                                                                                 |
| Year Built:                             | 1970                                                                                                                                   |
| Lot Coverage:                           | 21.45%                                                                                                                                 |
| Ceiling Height:                         | 22'                                                                                                                                    |
| Power:                                  | 400 Amp / 600 Volt                                                                                                                     |
| HVAC:                                   | Radiant heating with circulating fans in wash bays                                                                                     |
| Standard Vehicle<br>Wash Area:          | 12' Overhead Door (Drive-thru)<br>6 Wash Bays (Coin & Card)<br>Wand and brush                                                          |
|                                         |                                                                                                                                        |
| Commercial Vehicle<br>Wash Area:        | 16' Overhead Doors (2 Drive-thru)<br>4 Wash Bays (Coin & Card<br>Wand and brush                                                        |
|                                         | 4 Wash Bays (Coin & Card                                                                                                               |
| Wash Area:                              | 4 Wash Bays (Coin & Card<br>Wand and brush                                                                                             |
| Wash Area: Land Size:                   | 4 Wash Bays (Coin & Card Wand and brush  1.07 Acres (47,045 SF)                                                                        |
| Wash Area:  Land Size:  Legal:          | 4 Wash Bays (Coin & Card Wand and brush  1.07 Acres (47,045 SF)  P: 7710285, B: 4, Lot: 14 & 15                                        |
| Wash Area:  Land Size:  Legal:  Zoning: | 4 Wash Bays (Coin & Card Wand and brush  1.07 Acres (47,045 SF)  P: 7710285, B: 4, Lot: 14 & 15  IB-2 (Industrial Employment District) |