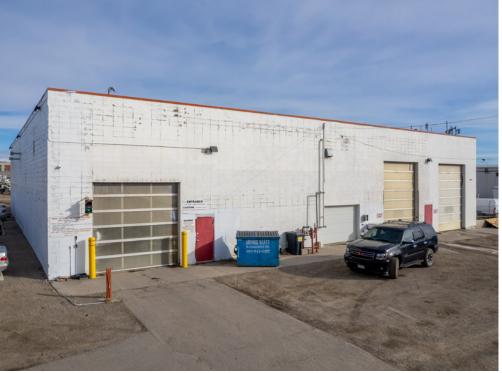

## **Property Details**

| Building Size:                          | 10,000 SF + 540 SF Mezzanine                                                                                                           |
|-----------------------------------------|----------------------------------------------------------------------------------------------------------------------------------------|
| Roof Type:                              | Steel deck with flat asphalt                                                                                                           |
| Construction:                           | Brick and concrete block                                                                                                               |
| Floor/Foundation:                       | Concrete slab on grade                                                                                                                 |
| Year Built:                             | 1970                                                                                                                                   |
| Lot Coverage:                           | 21.45%                                                                                                                                 |
| Ceiling Height:                         | 22'                                                                                                                                    |
| Power:                                  | 400 Amp / 600 Volt                                                                                                                     |
| HVAC:                                   | Radiant heating with circulating fans in wash bays                                                                                     |
| Standard Vehicle<br>Wash Area:          | 12' Overhead Door (Drive-thru)<br>6 Wash Bays (Coin & Card)<br>Wand and brush                                                          |
|                                         |                                                                                                                                        |
| Commercial Vehicle<br>Wash Area:        | 16' Overhead Doors (2 Drive-thru)<br>4 Wash Bays (Coin & Card<br>Wand and brush                                                        |
|                                         | 4 Wash Bays (Coin & Card                                                                                                               |
| Wash Area:                              | 4 Wash Bays (Coin & Card<br>Wand and brush                                                                                             |
| Wash Area: Land Size:                   | 4 Wash Bays (Coin & Card Wand and brush  1.07 Acres (47,045 SF)                                                                        |
| Wash Area:  Land Size:  Legal:          | 4 Wash Bays (Coin & Card Wand and brush  1.07 Acres (47,045 SF)  P: 7710285, B: 4, Lot: 14 & 15                                        |
| Wash Area:  Land Size:  Legal:  Zoning: | 4 Wash Bays (Coin & Card Wand and brush  1.07 Acres (47,045 SF)  P: 7710285, B: 4, Lot: 14 & 15  IB-2 (Industrial Employment District) |