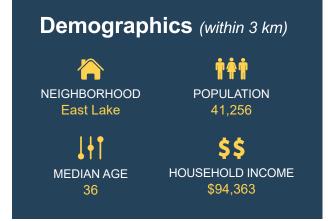

|
| Wash Area:                              | 4 Wash Bays (Coin & Card<br>Wand and brush                                                                                             |
| Wash Area: Land Size:                   | 4 Wash Bays (Coin & Card Wand and brush  1.07 Acres (47,045 SF)                                                                        |
| Wash Area:  Land Size:  Legal:          | 4 Wash Bays (Coin & Card Wand and brush  1.07 Acres (47,045 SF)  P: 7710285, B: 4, Lot: 14 & 15                                        |
| Wash Area:  Land Size:  Legal:  Zoning: | 4 Wash Bays (Coin & Card Wand and brush  1.07 Acres (47,045 SF)  P: 7710285, B: 4, Lot: 14 & 15  IB-2 (Industrial Employment District) |

**Blackstone** 



















## **Shops & Vendors In The Area**

CAM CLARK FORD























## Thank you for your interest! For More Info. **Mahmud Rahman Randy Wiens P** (403) 930-8649 P (403) 930-8651 E mrahman@blackstonecommercial.com E rwiens@blackstonecommercial.com This document has been prepared by Blackstone Commercial for advertising and general information only. Although

This document has been prepared by Blackstone Commercial for advertising and general information only. Although information has been obtained from sources deemed reliable, Blackstone Commercial and / or their representatives, brokers or agents make no guarantees, representations or warranties of any kind, expressed or implied, regarding the information including, but not limited to, warranties of content, accuracy and reliabili