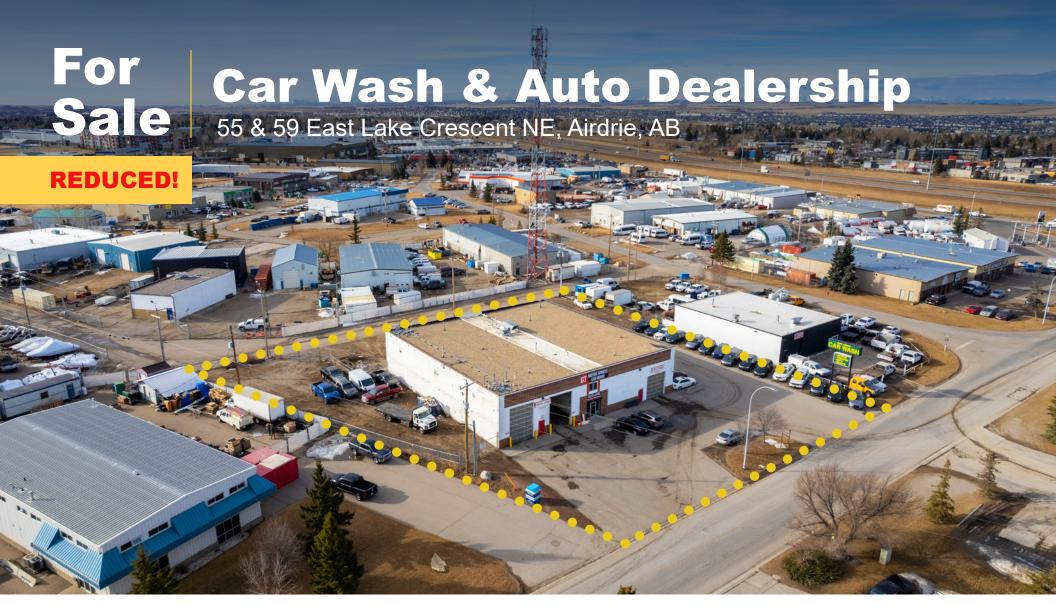

## **Property Details**

| Building Size:                          | 10,000 SF + 540 SF Mezzanine                                                                                                           |
|-----------------------------------------|----------------------------------------------------------------------------------------------------------------------------------------|
| Roof Type:                              | Steel deck with flat asphalt                                                                                                           |
| Construction:                           | Brick and concrete block                                                                                                               |
| Floor/Foundation:                       | Concrete slab on grade                                                                                                                 |
| Year Built:                             | 1970                                                                                                                                   |
| Lot Coverage:                           | 21.45%                                                                                                                                 |
| Ceiling Height:                         | 22'                                                                                                                                    |
| Power:                                  | 400 Amp / 600 Volt                                                                                                                     |
| HVAC:                                   | Radiant heating with circulating fans in wash bays                                                                                     |
| Standard Vehicle<br>Wash Area:          | 12' Overhead Door (Drive-thru)<br>6 Wash Bays (Coin & Card)<br>Wand and brush                                                          |
|                                         |                                                                                                                                        |
| Commercial Vehicle<br>Wash Area:        | 16' Overhead Doors (2 Drive-thru)<br>4 Wash Bays (Coin & Card<br>Wand and brush                                                        |
|                                         | 4 Wash Bays (Coin & Card                                                                                                               |
| Wash Area:                              | 4 Wash Bays (Coin & Card<br>Wand and brush                                                                                             |
| Wash Area: Land Size:                   | 4 Wash Bays (Coin & Card Wand and brush  1.07 Acres (47,045 SF)                                                                        |
| Wash Area:  Land Size:  Legal:          | 4 Wash Bays (Coin & Card Wand and brush  1.07 Acres (47,045 SF)  P: 7710285, B: 4, Lot: 14 & 15                                        |
| Wash Area:  Land Size:  Legal:  Zoning: | 4 Wash Bays (Coin & Card Wand and brush  1.07 Acres (47,045 SF)  P: 7710285, B: 4, Lot: 14 & 15  IB-2 (Industrial Employment District) |