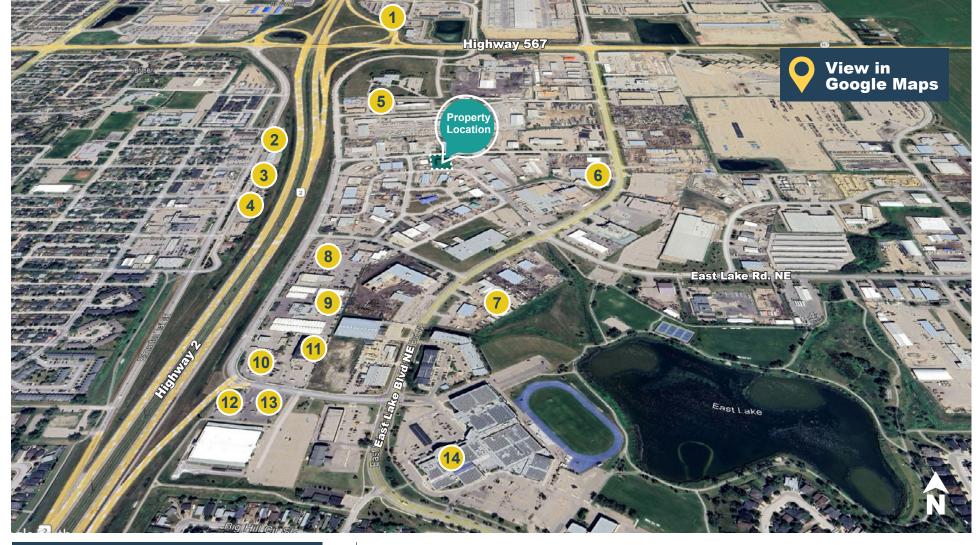

|
| Wash Area:                              | 4 Wash Bays (Coin & Card<br>Wand and brush                                                                                             |
| Wash Area: Land Size:                   | 4 Wash Bays (Coin & Card Wand and brush  1.07 Acres (47,045 SF)                                                                        |
| Wash Area:  Land Size:  Legal:          | 4 Wash Bays (Coin & Card Wand and brush  1.07 Acres (47,045 SF)  P: 7710285, B: 4, Lot: 14 & 15                                        |
| Wash Area:  Land Size:  Legal:  Zoning: | 4 Wash Bays (Coin & Card Wand and brush  1.07 Acres (47,045 SF)  P: 7710285, B: 4, Lot: 14 & 15  IB-2 (Industrial Employment District) |

**Blackstone** 



















## **Shops & Vendors In The Area**

CAM CLARK FORD























## Thank you for your interest! For More Info. **Mahmud Rahman Randy Wiens P** (403) 930-8649 P (403) 930-8651 E mrahman@blackstonecommercial.com E rwiens@blackstonecommercial.com This document has been prepared by Blackstone Commercial for advertising and general information only. Although

This document has been prepared by Blackstone Commercial for advertising and general information only. Although information has been obtained from sources deemed reliable, Blackstone Commercial and / or their representatives, brokers or agents make no guarantees, representations or warranties of any kind, expressed or implied, regarding the information including, but not limited to, warranties of content, accuracy and reliabi