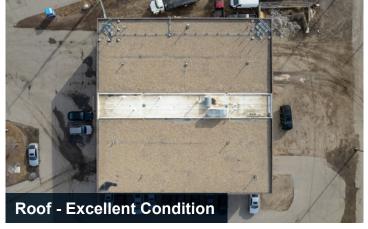

## **Property Details**

| Building Size:                          | 10,000 SF + 540 SF Mezzanine                                                                                                           |
|-----------------------------------------|----------------------------------------------------------------------------------------------------------------------------------------|
| Roof Type:                              | Steel deck with flat asphalt                                                                                                           |
| Construction:                           | Brick and concrete block                                                                                                               |
| Floor/Foundation:                       | Concrete slab on grade                                                                                                                 |
| Year Built:                             | 1970                                                                                                                                   |
| Lot Coverage:                           | 21.45%                                                                                                                                 |
| Ceiling Height:                         | 22'                                                                                                                                    |
| Power:                                  | 400 Amp / 600 Volt                                                                                                                     |
| HVAC:                                   | Radiant heating with circulating fans in wash bays                                                                                     |
| Standard Vehicle<br>Wash Area:          | 12' Overhead Door (Drive-thru)<br>6 Wash Bays (Coin & Card)<br>Wand and brush                                                          |
|                                         |                                                                                                                                        |
| Commercial Vehicle<br>Wash Area:        | 16' Overhead Doors (2 Drive-thru)<br>4 Wash Bays (Coin & Card<br>Wand and brush                                                        |
|                                         | 4 Wash Bays (Coin & Card                                                                                                               |
| Wash Area:                              | 4 Wash Bays (Coin & Card<br>Wand and brush                                                                                             |
| Wash Area: Land Size:                   | 4 Wash Bays (Coin & Card Wand and brush  1.07 Acres (47,045 SF)                                                                        |
| Wash Area:  Land Size:  Legal:          | 4 Wash Bays (Coin & Card Wand and brush  1.07 Acres (47,045 SF)  P: 7710285, B: 4, Lot: 14 & 15                                        |
| Wash Area:  Land Size:  Legal:  Zoning: | 4 Wash Bays (Coin & Card Wand and brush  1.07 Acres (47,045 SF)  P: 7710285, B: 4, Lot: 14 & 15  IB-2 (Industrial Employment District) |