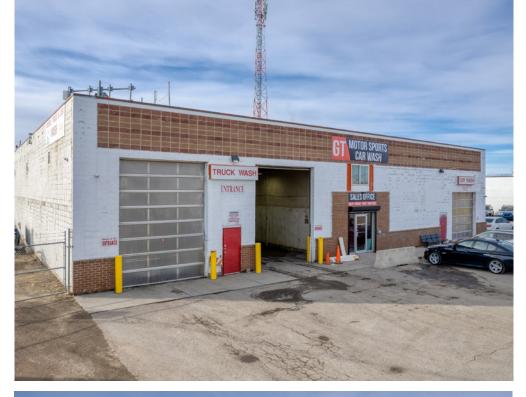

## **Property Details**

| Building Size:                          | 10,000 SF + 540 SF Mezzanine                                                                                                           |
|-----------------------------------------|----------------------------------------------------------------------------------------------------------------------------------------|
| Roof Type:                              | Steel deck with flat asphalt                                                                                                           |
| Construction:                           | Brick and concrete block                                                                                                               |
| Floor/Foundation:                       | Concrete slab on grade                                                                                                                 |
| Year Built:                             | 1970                                                                                                                                   |
| Lot Coverage:                           | 21.45%                                                                                                                                 |
| Ceiling Height:                         | 22'                                                                                                                                    |
| Power:                                  | 400 Amp / 600 Volt                                                                                                                     |
| HVAC:                                   | Radiant heating with circulating fans in wash bays                                                                                     |
| Standard Vehicle<br>Wash Area:          | 12' Overhead Door (Drive-thru)<br>6 Wash Bays (Coin & Card)<br>Wand and brush                                                          |
|                                         |                                                                                                                                        |
| Commercial Vehicle<br>Wash Area:        | 16' Overhead Doors (2 Drive-thru)<br>4 Wash Bays (Coin & Card<br>Wand and brush                                                        |
|                                         | 4 Wash Bays (Coin & Card                                                                                                               |
| Wash Area:                              | 4 Wash Bays (Coin & Card<br>Wand and brush                                                                                             |
| Wash Area: Land Size:                   | 4 Wash Bays (Coin & Card Wand and brush  1.07 Acres (47,045 SF)                                                                        |
| Wash Area:  Land Size:  Legal:          | 4 Wash Bays (Coin & Card Wand and brush  1.07 Acres (47,045 SF)  P: 7710285, B: 4, Lot: 14 & 15                                        |
| Wash Area:  Land Size:  Legal:  Zoning: | 4 Wash Bays (Coin & Card Wand and brush  1.07 Acres (47,045 SF)  P: 7710285, B: 4, Lot: 14 & 15  IB-2 (Industrial Employment District) |