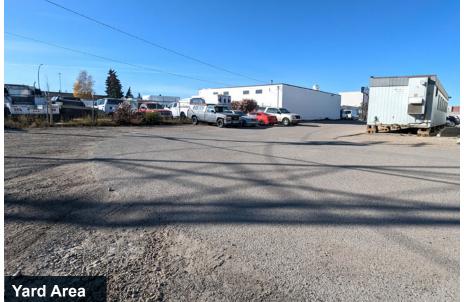

## **Property Details**

| Building Size:                          | 10,000 SF + 540 SF Mezzanine                                                                                                           |
|-----------------------------------------|----------------------------------------------------------------------------------------------------------------------------------------|
| Roof Type:                              | Steel deck with flat asphalt                                                                                                           |
| Construction:                           | Brick and concrete block                                                                                                               |
| Floor/Foundation:                       | Concrete slab on grade                                                                                                                 |
| Year Built:                             | 1970                                                                                                                                   |
| Lot Coverage:                           | 21.45%                                                                                                                                 |
| Ceiling Height:                         | 22'                                                                                                                                    |
| Power:                                  | 400 Amp / 600 Volt                                                                                                                     |
| HVAC:                                   | Radiant heating with circulating fans in wash bays                                                                                     |
| Standard Vehicle<br>Wash Area:          | 12' Overhead Door (Drive-thru)<br>6 Wash Bays (Coin & Card)<br>Wand and brush                                                          |
|                                         |                                                                                                                                        |
| Commercial Vehicle<br>Wash Area:        | 16' Overhead Doors (2 Drive-thru)<br>4 Wash Bays (Coin & Card<br>Wand and brush                                                        |
|                                         | 4 Wash Bays (Coin & Card                                                                                                               |
| Wash Area:                              | 4 Wash Bays (Coin & Card<br>Wand and brush                                                                                             |
| Wash Area: Land Size:                   | 4 Wash Bays (Coin & Card Wand and brush  1.07 Acres (47,045 SF)                                                                        |
| Wash Area:  Land Size:  Legal:          | 4 Wash Bays (Coin & Card Wand and brush  1.07 Acres (47,045 SF)  P: 7710285, B: 4, Lot: 14 & 15                                        |
| Wash Area:  Land Size:  Legal:  Zoning: | 4 Wash Bays (Coin & Card Wand and brush  1.07 Acres (47,045 SF)  P: 7710285, B: 4, Lot: 14 & 15  IB-2 (Industrial Employment District) |