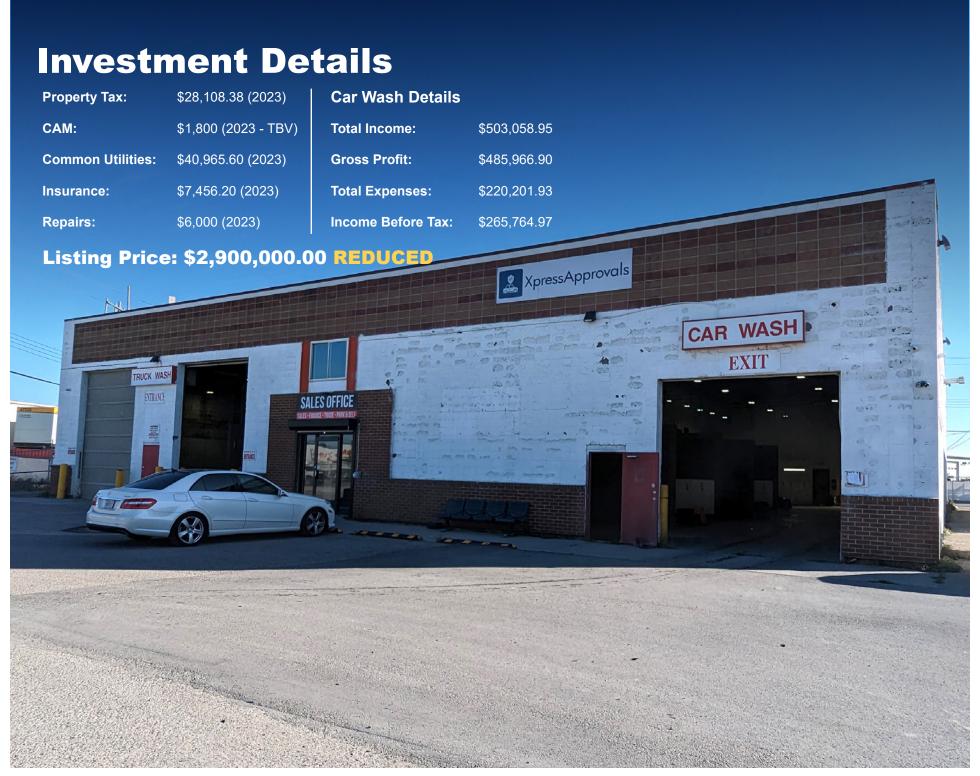

## **Property Details**

| Building Size:                          | 10,000 SF + 540 SF Mezzanine                                                                                                           |
|-----------------------------------------|----------------------------------------------------------------------------------------------------------------------------------------|
| Roof Type:                              | Steel deck with flat asphalt                                                                                                           |
| Construction:                           | Brick and concrete block                                                                                                               |
| Floor/Foundation:                       | Concrete slab on grade                                                                                                                 |
| Year Built:                             | 1970                                                                                                                                   |
| Lot Coverage:                           | 21.45%                                                                                                                                 |
| Ceiling Height:                         | 22'                                                                                                                                    |
| Power:                                  | 400 Amp / 600 Volt                                                                                                                     |
| HVAC:                                   | Radiant heating with circulating fans in wash bays                                                                                     |
| Standard Vehicle<br>Wash Area:          | 12' Overhead Door (Drive-thru)<br>6 Wash Bays (Coin & Card)<br>Wand and brush                                                          |
|                                         |                                                                                                                                        |
| Commercial Vehicle<br>Wash Area:        | 16' Overhead Doors (2 Drive-thru)<br>4 Wash Bays (Coin & Card<br>Wand and brush                                                        |
|                                         | 4 Wash Bays (Coin & Card                                                                                                               |
| Wash Area:                              | 4 Wash Bays (Coin & Card<br>Wand and brush                                                                                             |
| Wash Area: Land Size:                   | 4 Wash Bays (Coin & Card Wand and brush  1.07 Acres (47,045 SF)                                                                        |
| Wash Area:  Land Size:  Legal:          | 4 Wash Bays (Coin & Card Wand and brush  1.07 Acres (47,045 SF)  P: 7710285, B: 4, Lot: 14 & 15                                        |
| Wash Area:  Land Size:  Legal:  Zoning: | 4 Wash Bays (Coin & Card Wand and brush  1.07 Acres (47,045 SF)  P: 7710285, B: 4, Lot: 14 & 15  IB-2 (Industrial Employment District) |