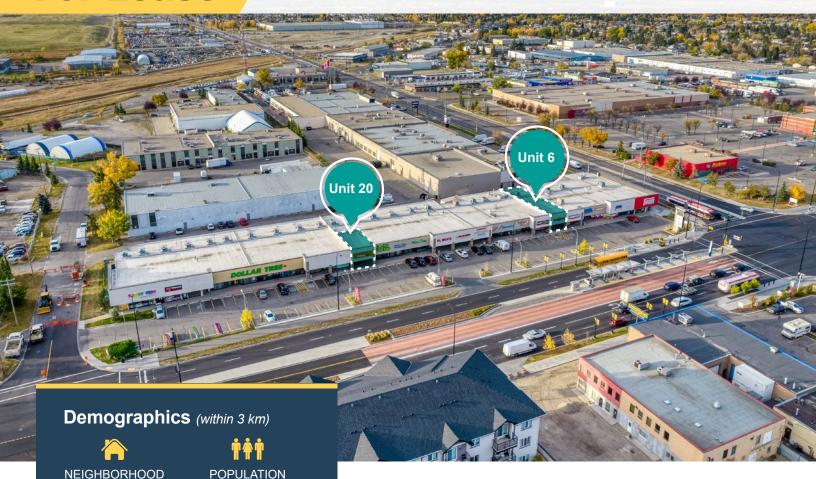

#### **Forest Hills Plaza**

#### **Property Details**

| Size Available: | Unit 6 - 1,660 SF<br>Unit 20 - 803 SF   |
|-----------------|-----------------------------------------|
| Availability:   | Immediately                             |
| Net Rate:       | Market                                  |
| Op Costs:       | \$10.71 PSF                             |
| Co-Tenants:     | Dollar Tree, Domino's Pizza, Money Mart |
| Neighbors:      | Sobeys, Part Source, Husky, Rona        |