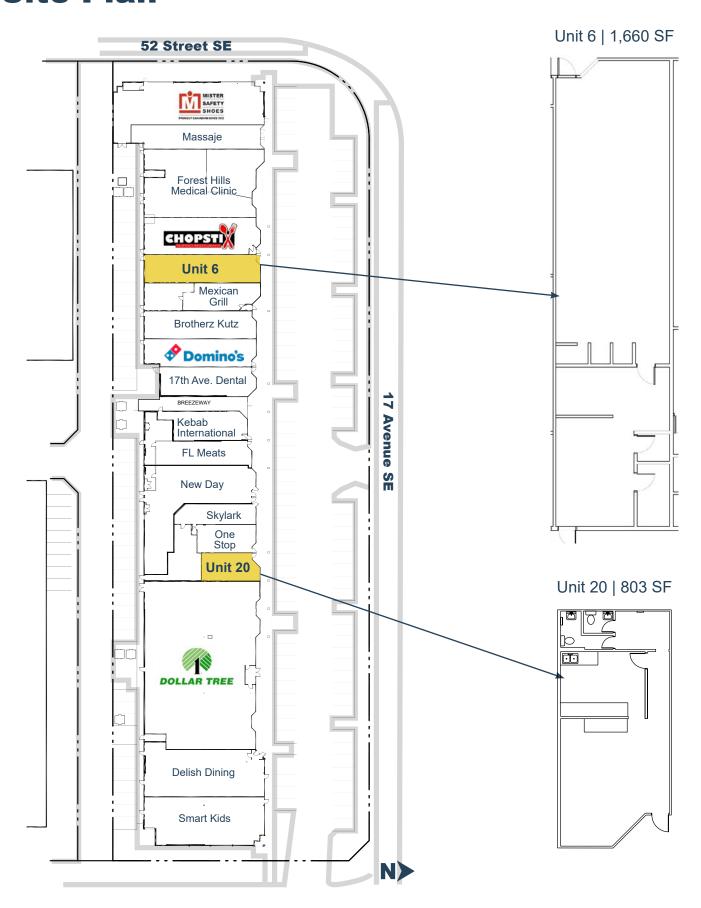

#### **Property Details**

| Size Available: | Unit 6 - 1,660 SF<br>Unit 20 - 803 SF   |
|-----------------|-----------------------------------------|
| Availability:   | Immediately                             |
| Net Rate:       | Market                                  |
| Op Costs:       | \$10.71 PSF                             |
| Co-Tenants:     | Dollar Tree, Domino's Pizza, Money Mart |
| Neighbors:      | Sobeys, Part Source, Husky, Rona        |

### **Site Plan**