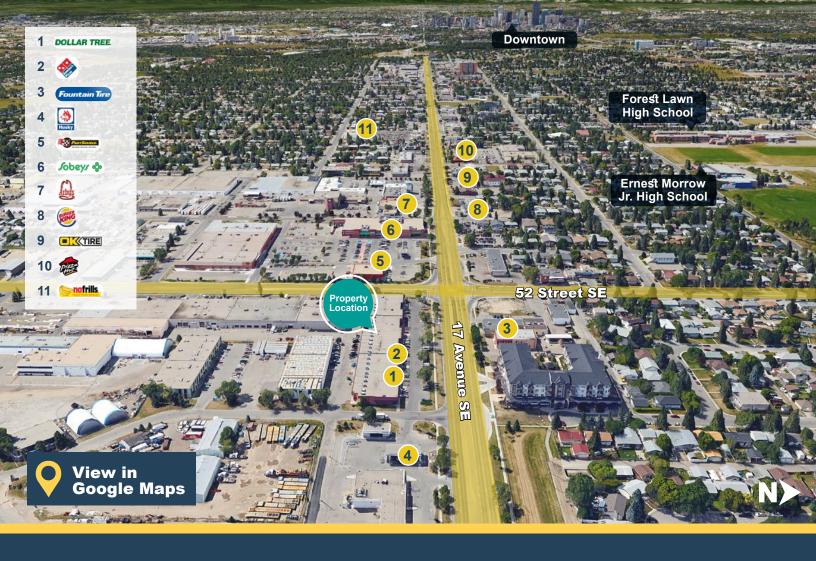

#### **Highlights**

- Can be used as a take-out restaurant, retail, or office space
- Located in the heart of "International Avenue", Calgary's new inner city district
- Easy access off of 17th Avenue SE, with new BRT station directly in front of property
- Pylon signage is available
- Major East/West and North/South thoroughfares, with traffic volumes of ±45,000 VPD (17 Ave. SE)

#### **Building Details**

**PARKING** Ample Surface Parking

YEAR BUILT 1980

TRAFFIC COUNT 27,000 VPD | 17 Ave. @ 54 St. West 26,000 VPD | 17 Ave. @ 47 St. West