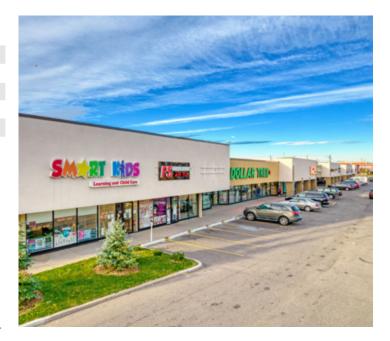

## **For Lease**

531517 Avenue SE | Calgary, Alberta

High Exposure on International Ave. Retail Hub

- Well-established retail plaza with long-term tenants and easy access
- Ideal for take-out restaurants, retail shops, or office use
- Prime location in the heart of the dynamic "International Avenue" shopping district
- Excellent exposure on 17th Avenue SE, with a BRT station directly in front
- Prominent pylon signage available for maximum visibility
- High-traffic corridor with over 45,000 vehicles per day, linking major East-West and North-South routes

# **For Lease**

5315 17 Avenue SE | Calgary, Alberta

**Forest Hill Plaza** 