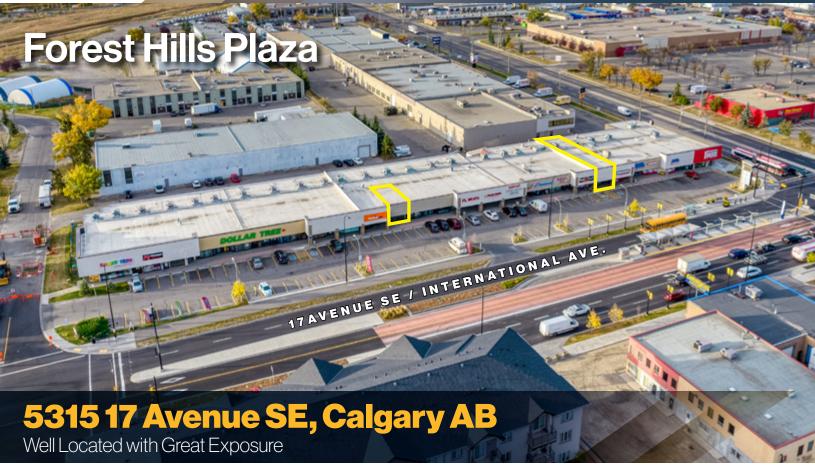

## **For Lease**

531517 Avenue SE | Calgary, Alberta

High Exposure on International Ave. Retail Hub

- Well-established retail plaza with long-term tenants and easy access
- Ideal for take-out restaurants, retail shops, or office use
- Prime location in the heart of the dynamic "International Avenue" shopping district
- Excellent exposure on 17th Avenue SE, with a BRT station directly in front
- Prominent pylon signage available for maximum visibility
- High-traffic corridor with over 45,000 vehicles per day, linking major East-West and North-South routes

# **For Lease**

5315 17 Avenue SE | Calgary, Alberta

**Forest Hill Plaza** 