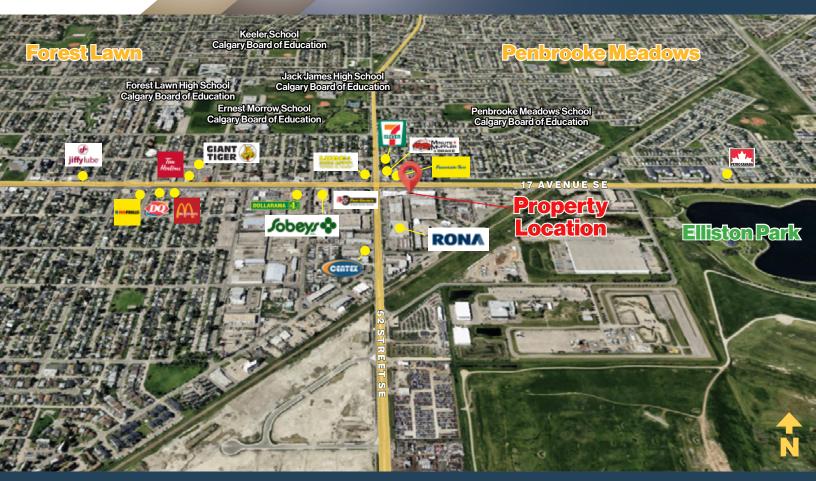

- Well-established retail plaza with long-term tenants and easy access
- Ideal for take-out restaurants, retail shops, or office use
- Prime location in the heart of the dynamic "International Avenue" shopping district
- Excellent exposure on 17th Avenue SE, with a BRT station directly in front
- Prominent pylon signage available for maximum visibility
- High-traffic corridor with over 45,000 vehicles per day, linking major East-West and North-South routes