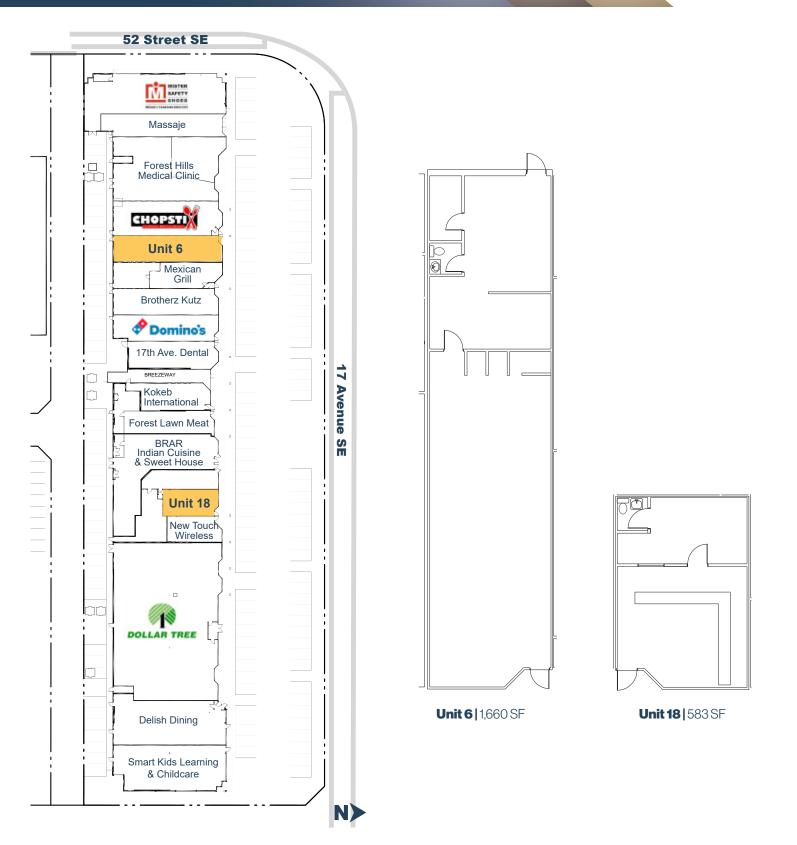

#### **Property Details**

| Unit Size          | UNIT 6: 1,660 SF<br>UNIT 18: 583 SF |
|--------------------|-------------------------------------|
| <b>Rental Rate</b> | Market                              |
| <b>Op Costs</b>    | \$10.71 PSF                         |
| Availability       | Immediate                           |
| District           | Forest Lawn                         |
| Year Built         | 1980                                |
| Parking            | Ample Surface Parking               |

- Well-established retail plaza with long-term tenants and easy access
- Ideal for take-out restaurants, retail shops, or office use
- Prime location in the heart of the dynamic "International Avenue" shopping district
- Excellent exposure on 17th Avenue SE, with a BRT station directly in front
- Prominent pylon signage available for maximum visibility
- High-traffic corridor with over 45,000 vehicles per day, linking major East-West and North-South routes