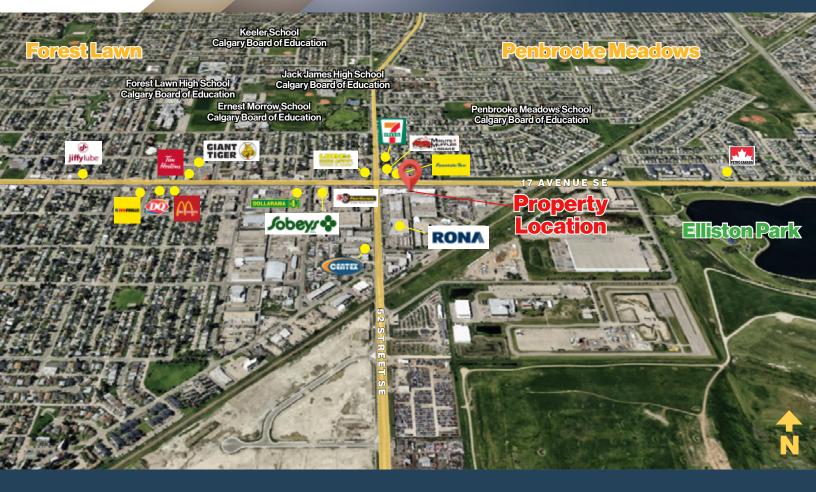

### **For Lease**

5315 17 Avenue SE | Calgary, Alberta

High Exposure on International Ave. Retail Hub

- Well-established retail plaza with long-term tenants and easy access
- · Ideal for take-out restaurants, retail shops, or office use
- Prime location in the heart of the dynamic "International Avenue" shopping district
- Excellent exposure on 17th Avenue SE, with a BRT station directly in front
- Prominent pylon signage available for maximum visibility
- High-traffic corridor with over 45,000 vehicles per day, linking major
   East-West and North-South routes