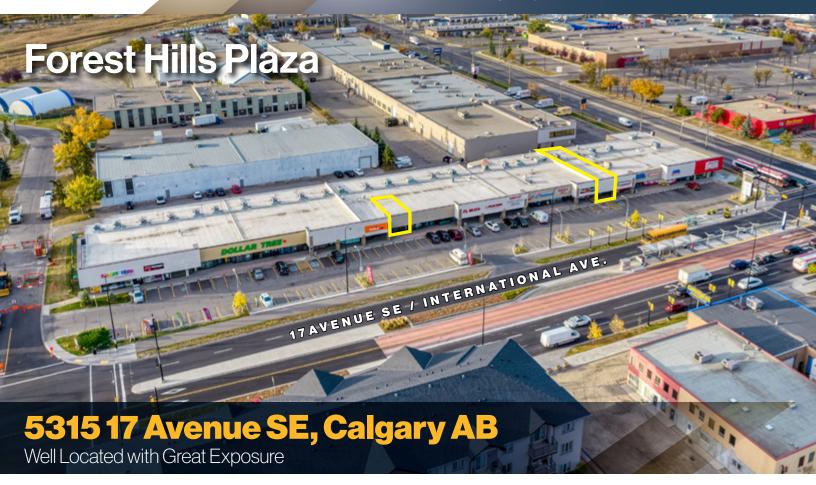

### **For Lease**

5315 17 Avenue SE | Calgary, Alberta

High Exposure on International Ave. Retail Hub

- Well-established retail plaza with long-term tenants and easy access
- · Ideal for take-out restaurants, retail shops, or office use
- Prime location in the heart of the dynamic "International Avenue" shopping district
- Excellent exposure on 17th Avenue SE, with a BRT station directly in front
- Prominent pylon signage available for maximum visibility
- High-traffic corridor with over 45,000 vehicles per day, linking major
   East-West and North-South routes