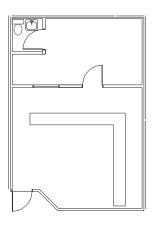

#### **Property Details**

**Unit Size UNIT 6:** 1,660 SF **UNIT 18:** 583 SF

Rental Rate Market

Op Costs \$12.35 PSF
Availability Immediate

District Forest Lawn
Year Built 1980

....

Parking | Ample Surface Parking

# For Lease 5315 17 Avenue SE | Calgary, Alberta

**Forest Hill Plaza** 

Unit 18 | 583 SF