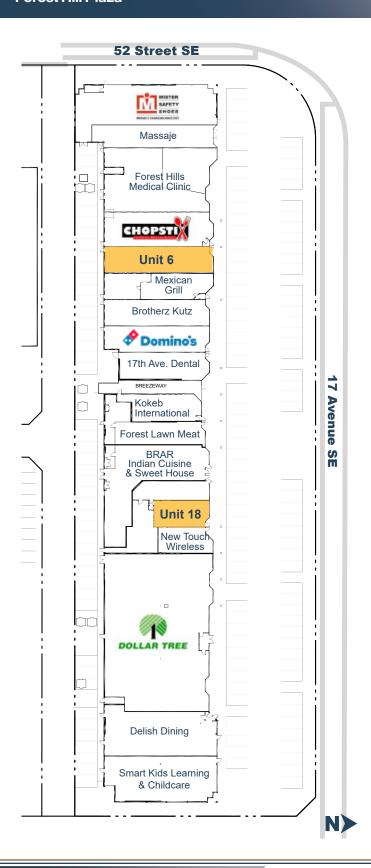

#### **Property Details**

**Unit Size UNIT 6:** 1,660 SF **UNIT 18:** 583 SF

Rental Rate Market

Op Costs \$12.35 PSF
Availability Immediate

District Forest Lawn
Year Built 1980

....

Parking | Ample Surface Parking

- Well-established retail plaza with long-term tenants and easy access
- · Ideal for take-out restaurants, retail shops, or office use
- Prime location in the heart of the dynamic "International Avenue" shopping district
- Excellent exposure on 17th Avenue SE, with a BRT station directly in front
- Prominent pylon signage available for maximum visibility
- High-traffic corridor with over 45,000 vehicles per day, linking major
   East-West and North-South routes