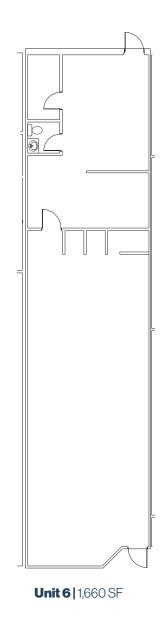

#### **Property Details**

**Unit Size UNIT 6:** 1,660 SF **UNIT 18:** 583 SF

Rental Rate Market

Op Costs \$12.35 PSF
Availability Immediate

District Forest Lawn
Year Built 1980

....

Parking | Ample Surface Parking