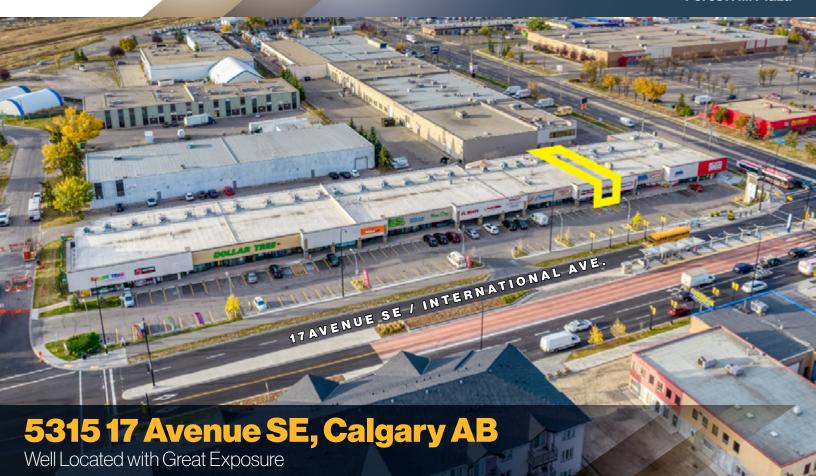

### For Lease

5315 17 Avenue SE | Calgary, Alberta

**Forest Hill Plaza** 

# For Lease 5315 17 Avenue SE | Calgary, Alberta

**Forest Hill Plaza** 

#### **Highlights**

- Suitable for use as a take-out restaurant, retail store, or office space
   Prime location in the vibrant "International Avenue"
- Calgary's up-and-coming inner-city district
- Convenient access from 17th Avenue SE, with a new BRT station directly in front
- Pylon signage available for visibility
- High-traffic area with over 45,000 VPD on 17th Avenue SE, connecting major East/West and North/South thoroughfares