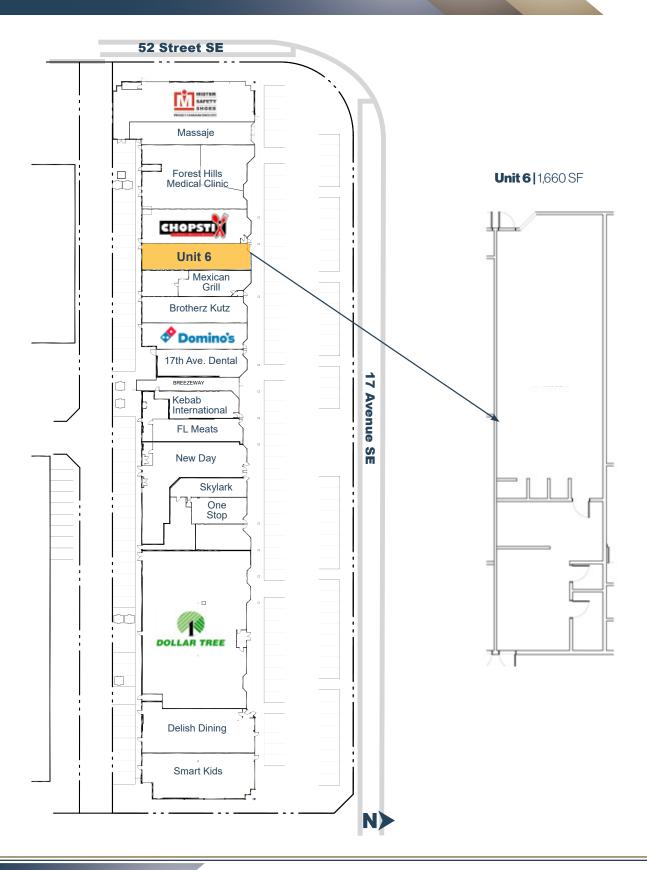

### For Lease

5315 17 Avenue SE | Calgary, Alberta

**Forest Hill Plaza** 

### **Property Details**

| Unit Size    | <b>UNIT 6:</b> 1,660 SF |
|--------------|-------------------------|
| Rental Rate  | Market                  |
| Op Costs     | \$10.71 PSF             |
| Availability | Immediate               |
| District     | Forest Lawn             |
| Year Built   | 1980                    |
| Parking      | Ample Surface Parking   |

#### **Highlights**

- Suitable for use as a take-out restaurant, retail store, or office space
   Prime location in the vibrant "International Avenue"
- Calgary's up-and-coming inner-city district
- Convenient access from 17th Avenue SE, with a new BRT station directly in front
- Pylon signage available for visibility
- High-traffic area with over 45,000 VPD on 17th Avenue SE, connecting major East/West and North/South thoroughfares