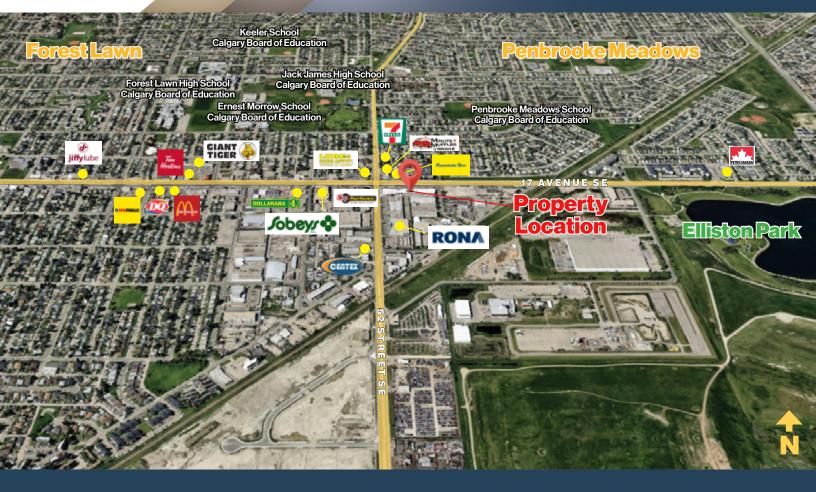

#### **Highlights**

- Suitable for use as a take-out restaurant, retail store, or office space
   Prime location in the vibrant "International Avenue"
- Calgary's up-and-coming inner-city district
- Convenient access from 17th Avenue SE, with a new BRT station directly in front
- Pylon signage available for visibility
- High-traffic area with over 45,000 VPD on 17th Avenue SE, connecting major East/West and North/South thoroughfares