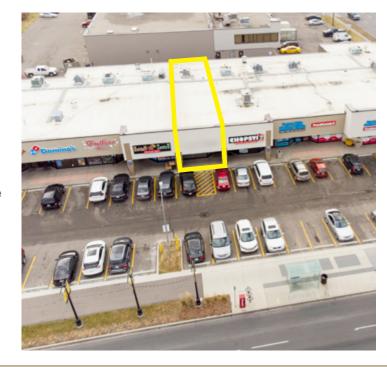

### **Property Details**

| Unit Size    | <b>UNIT 6:</b> 1,660 SF |
|--------------|-------------------------|
| Rental Rate  | Market                  |
| Op Costs     | \$10.71 PSF             |
| Availability | Immediate               |
| District     | Forest Lawn             |
| Year Built   | 1980                    |
| Parking      | Ample Surface Parking   |

#### **Highlights**

- Suitable for use as a take-out restaurant, retail store, or office space
   Prime location in the vibrant "International Avenue"
- Calgary's up-and-coming inner-city district
- Convenient access from 17th Avenue SE, with a new BRT station directly in front
- Pylon signage available for visibility
- High-traffic area with over 45,000 VPD on 17th Avenue SE, connecting major East/West and North/South thoroughfares