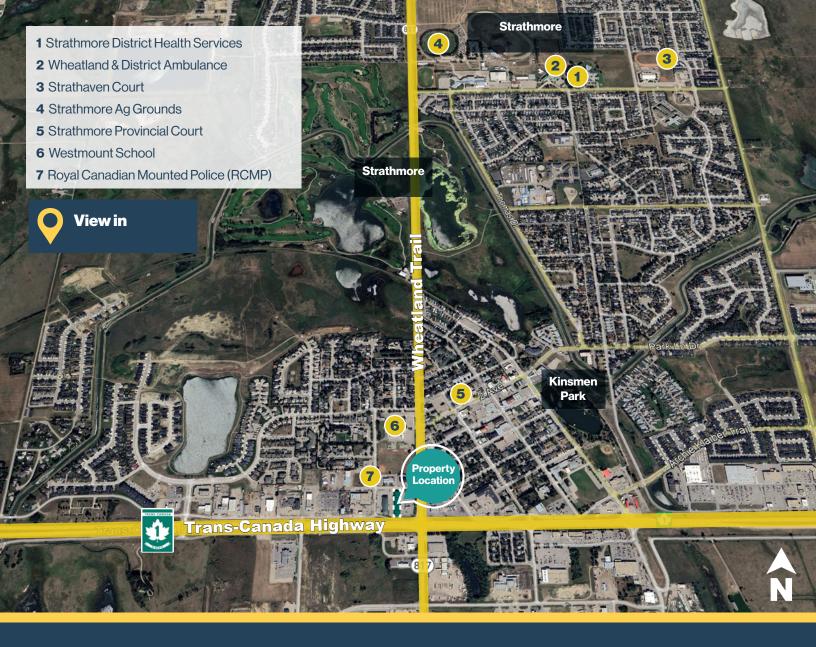

#### **Demographics**

NEIGHBORHOOD Strathmore POPULATION 15,080

MEDIAN AGE HC

\$\$ HOUSEHOLD INCOME

\$109,984

**Building Details** 

40

#### **Highlights**

- Single storey retail development located on major intersection in Strathmore, with easy access and great exposure to Highway 1
- Nearby Medical Centres
- PAD Site CRU with drive-thru options