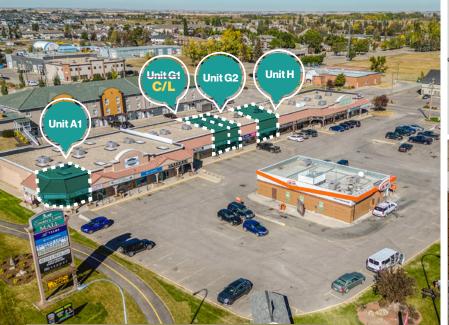

#### Country Lane Mall COUNTRY PLAZA

#### **Property Details**

| Size Available: | Unit A1 - 956 SF<br>Unit G1 - 1,200 SF C/L<br>Unit G2 - 962 SF<br>Unit H - 1,820 SF |
|-----------------|-------------------------------------------------------------------------------------|
| Availability:   | Negotiable                                                                          |
| Net Rate:       | Contact Associate                                                                   |
| Op Costs:       | \$7.50 PSF                                                                          |
| Zoning:         | C-SC                                                                                |

#### **Highlights**

- Single storey retail development located on major intersection in Strathmore, with easy access and great exposure to Highway 1
- Nearby Medical Centres
- PAD Site CRU with drive-thru options