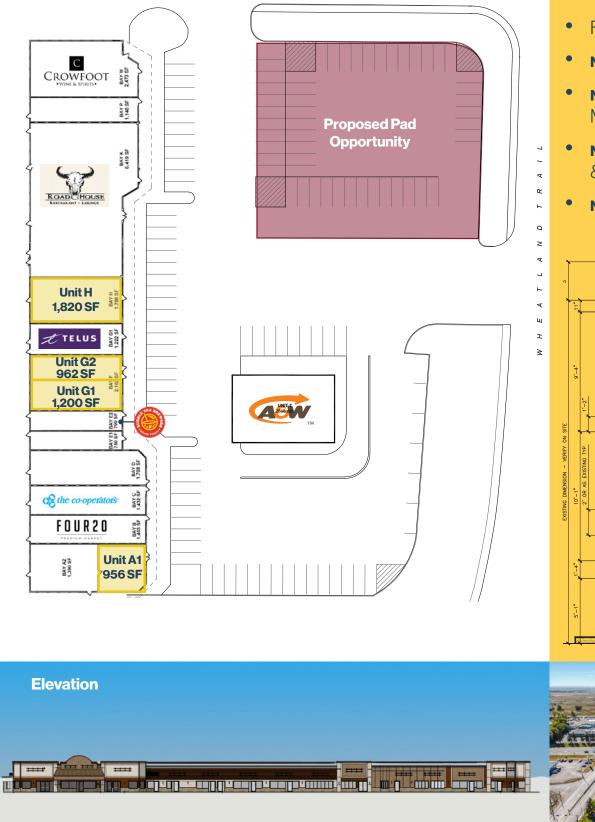

#### **Property Details**

| Size Available: | Unit A1 - 956 SF<br>Unit G1 - 1,200 SF C/L<br>Unit G2 - 962 SF<br>Unit H - 1,820 SF |
|-----------------|-------------------------------------------------------------------------------------|
| Availability:   | Negotiable                                                                          |
| Net Rate:       | Contact Associate                                                                   |
| Op Costs:       | \$7.50 PSF                                                                          |
| Zoning:         | C-SC                                                                                |

#### **Highlights**

- Single storey retail development located on major intersection in Strathmore, with easy access and great exposure to Highway 1
- Nearby Medical Centres
- PAD Site CRU with drive-thru options

## **Site Plan**