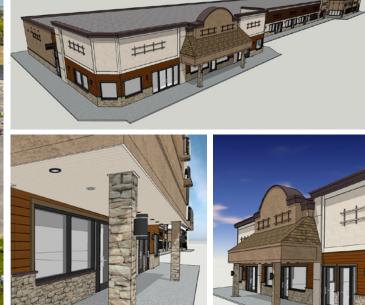

#### Undergoing a Complete Façade Renovation and Update — SEPTEMBER 2024 COMPLETION!

## Updates to Include

- Full Exterior Façade
- **NEW** Signage
- **NEW** Pylon Sign & Monument sign
- **NEW** Paint + Updated & Enhanced Lighting
- **NEW** Tenant Signage