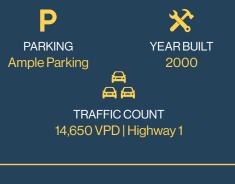

#### **Demographics**

NEIGHBORHOOD Strathmore POPULATION 15,080

MEDIAN AGE HC

\$\$ HOUSEHOLD INCOME

\$109,984

**Building Details** 

40