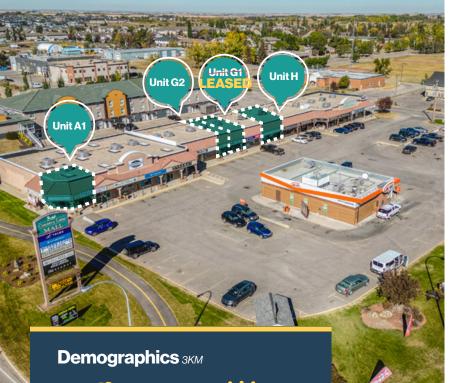

## **Country Plaza**

#### **Property Details**

| Size Available: | Unit A1 - 956 SF<br>- Unit G1 - 1,200 SF LEASED<br>Unit G2 - 962 SF<br>Unit H - 1,820 SF |
|-----------------|------------------------------------------------------------------------------------------|
| Availability:   | Negotiable                                                                               |
| Net Rate:       | Contact Associate                                                                        |
| Op Costs:       | \$7.50 PSF                                                                               |
| Zoning:         | C-SC                                                                                     |
|                 |                                                                                          |

#### **Highlights**

- Single storey retail development located on major intersection in Strathmore, with easy access and great exposure to Highway 1
- Nearby Medical Centres
- PAD Site CRU with drive-thru options

### **Site Plan**