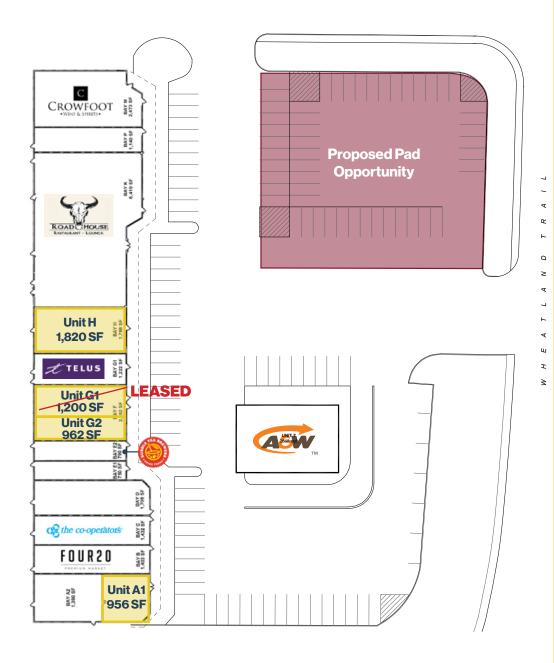

#### **Property Details**

| Size Available: | Unit A1 - 956 SF<br>- Unit G1 - 1,200 SF LEASED<br>Unit G2 - 962 SF<br>Unit H - 1,820 SF |
|-----------------|------------------------------------------------------------------------------------------|
| Availability:   | Negotiable                                                                               |
| Net Rate:       | Contact Associate                                                                        |
| Op Costs:       | \$7.50 PSF                                                                               |
| Zoning:         | C-SC                                                                                     |
|                 |                                                                                          |

#### **Highlights**

- Single storey retail development located on major intersection in Strathmore, with easy access and great exposure to Highway 1
- Nearby Medical Centres
- PAD Site CRU with drive-thru options

### **Site Plan**