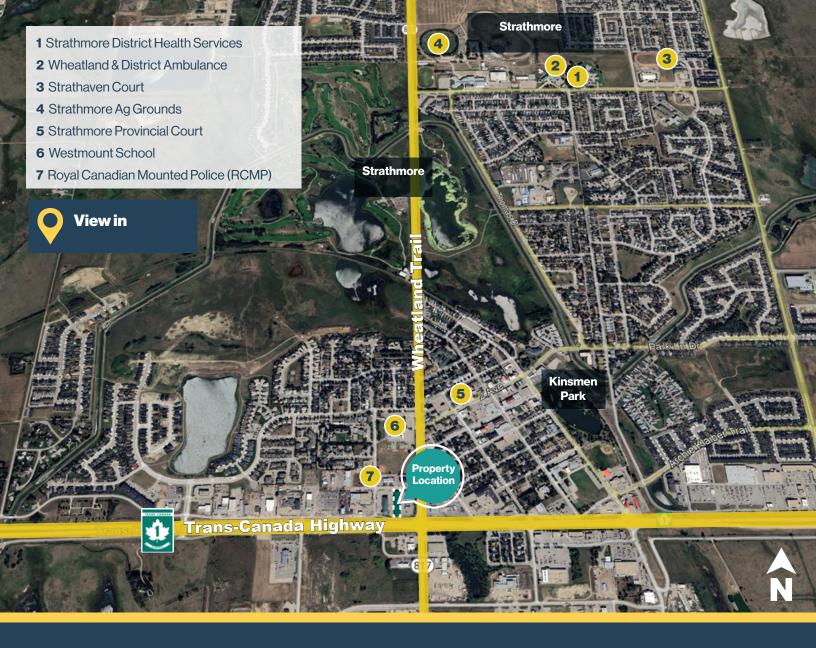

#### **Highlights**

- Single storey retail development located on major intersection in Strathmore, with easy access and great exposure to Highway 1
- Nearby Medical Centres
- PAD Site CRU with drive-thru options