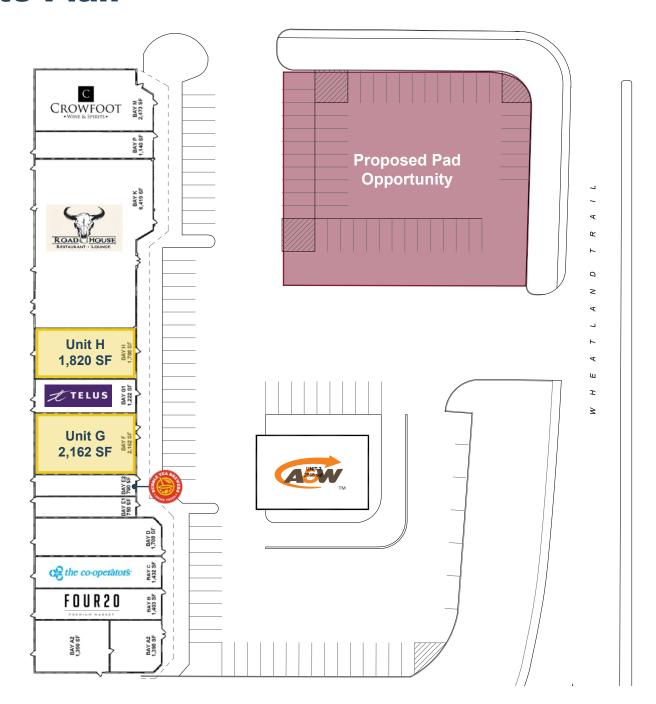

## **Site Plan**

## **Property Details**

| Size Available: | Unit G - 2,162 SF<br>Unit H - 1,820 SF |
|-----------------|----------------------------------------|
| Availability:   | Negotiable                             |
| Net Rate:       | Contact Associate                      |
| Op Costs:       | \$7.50 PSF                             |
| Zoning:         | C-SC                                   |
|                 |                                        |