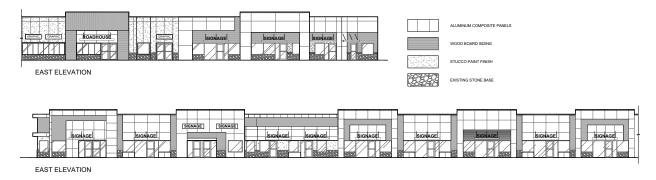

03) 214-2344

blackstonecommercial.com

## **Country Lane Mall**

## **Property Details**

| Size Available: | Unit G - 2,162 SF<br>Unit H - 1,820 SF |
|-----------------|----------------------------------------|
| Availability:   | Negotiable                             |
| Net Rate:       | Contact Associate                      |
| Op Costs:       | \$7.50 PSF                             |
| Zoning:         | C-SC                                   |
|                 |                                        |

## **Highlights**

- Single storey retail development located on major intersection in Strathmore, with easy access and great exposure to Highway 1
- Nearby Medical Centres
- · PAD Site CRU with drive-thru options



## **Site Plan**



## Proposed Elevations (Subject to change)





# Thank you for your interest!

For More Info.

#### **Mahmud Rahman**

P (403) 930-8651

**E** mrahman@blackstonecommercial.com

#### **Randy Wiens**

**P** (403) 930-8649

**E** rwiens@blackstonecommercial.com

Unit A210, 9705 Horton Road SW, Calgary, Alberta T2V 2X5 | P (403) 214-2344

This document has been prepared by Blackstone Commercial for advertising and general information only. Although information has been obtained from sources deemed reliable, Blackstone Commercial and / or their representatives, brokers or agents make no guarantees, representations or warranties of any kind, expressed or implied, regarding the information including, but not limited to, warranties of content, accuracy and reliability. Blackstone Commercial excludes unequivocally all inferred or implied te