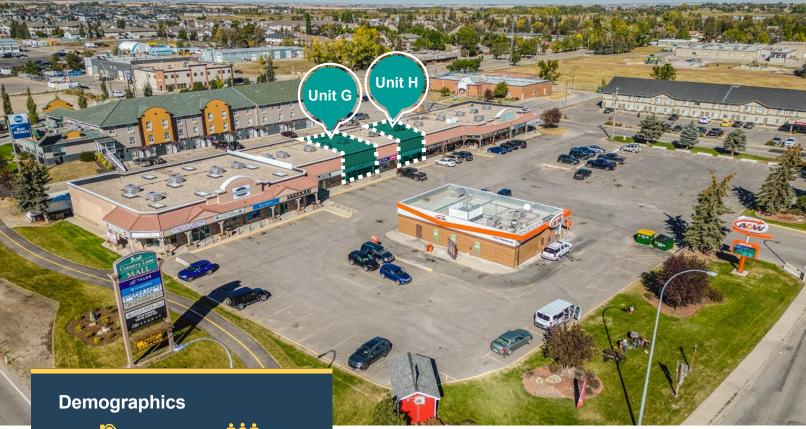

## **Country Lane Mall**

## **Property Details**

| Size Available: | Unit G - 2,162 SF<br>Unit H - 1,820 SF |
|-----------------|----------------------------------------|
| Availability:   | Negotiable                             |
| Net Rate:       | Contact Associate                      |
| Op Costs:       | \$7.50 PSF                             |
| Zoning:         | C-SC                                   |
|                 |                                        |

## **Highlights**

- Single storey retail development located on major intersection in Strathmore, with easy access and great exposure to Highway 1
- Nearby Medical Centres
- · PAD Site CRU with drive-thru options