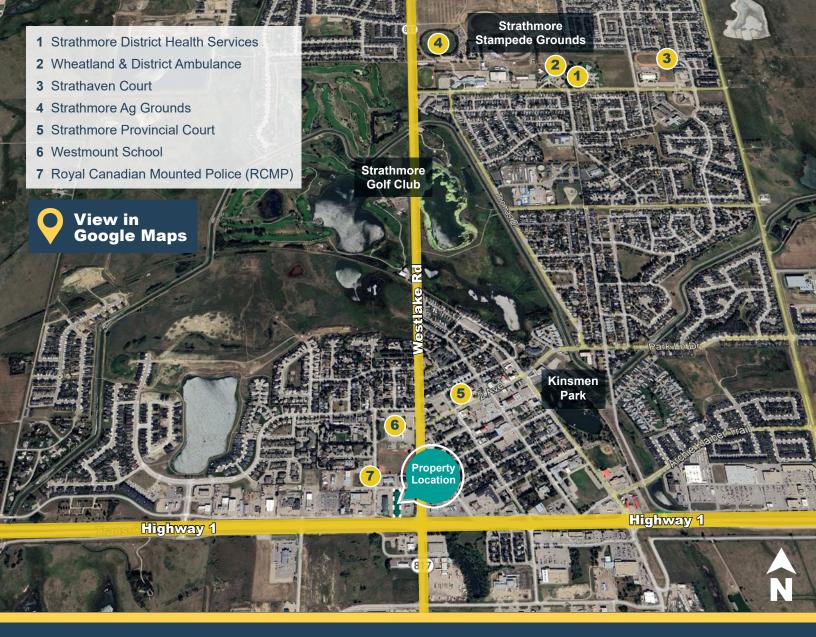

## **Highlights**

- Single storey retail development located on major intersection in Strathmore, with easy access and great exposure to Highway 1
- Nearby Medical Centres
- · PAD Site CRU with drive-thru options