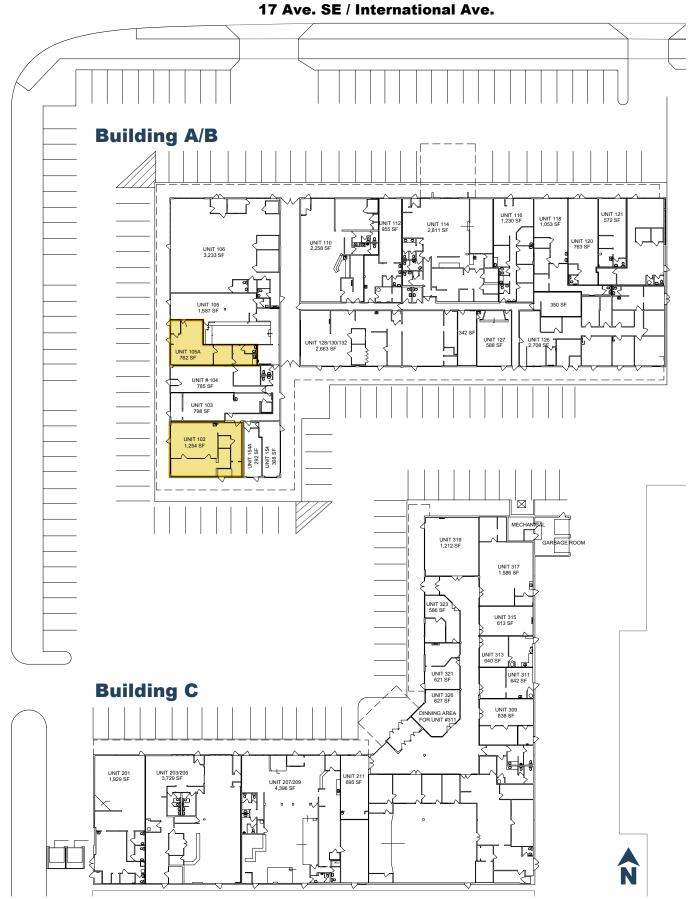

#### **Property Details**

| Size Available: | Unit 102 - 1,254 SF<br>Unit 105A - 762 SF |
|-----------------|-------------------------------------------|
| Availability:   | Immediately                               |
| Net Rate:       | \$29.00 PSF                               |
| Op Costs:       | \$12.00 - \$14.00 PSF                     |

### **Site Plan**