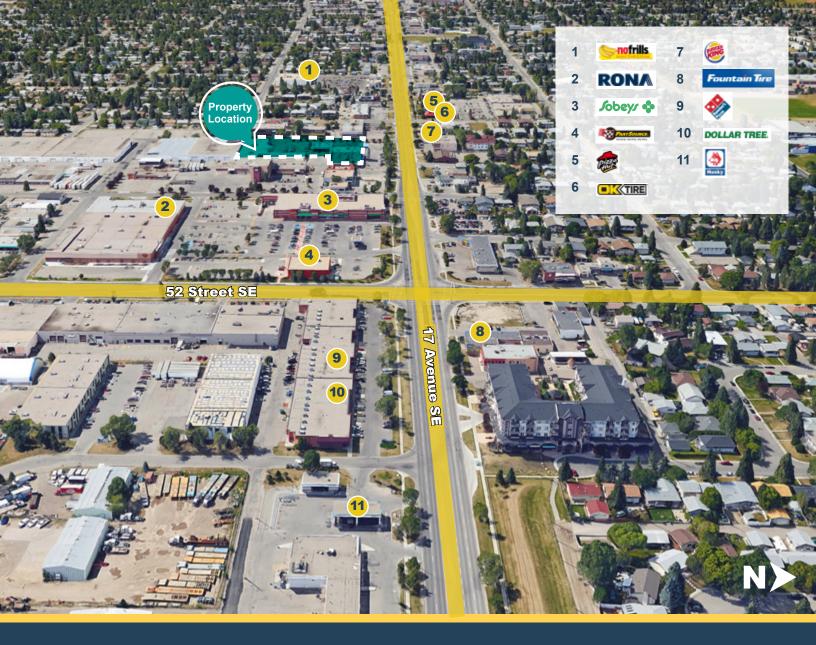

#### **Little Saigon Centre**

#### Highlights

- High visibility with access to 17th Avenue SE
- Major east/west and north/south thoroughfares with high traffic volume of +/- 45,000 VPD (along 17th Ave SE)
- Improvements to 17th Avenue SE include the new Bus Rapid Transit (BRT), wider sidewalks, improved biking facilities, and new urban character elements