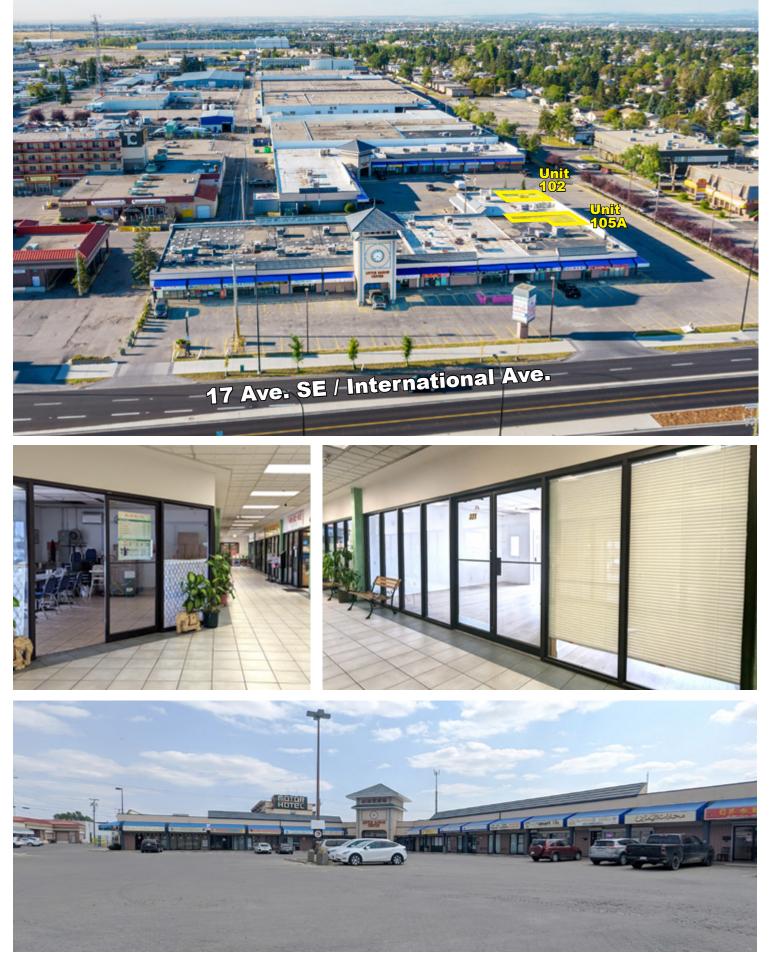

#### **Little Saigon Centre**

#### **Property Details**

| Size Available: | Unit 102 - 1,254 SF<br>Unit 105A - 762 SF |
|-----------------|-------------------------------------------|
| Availability:   | Immediately                               |
| Net Rate:       | \$29.00 PSF                               |
| Op Costs:       | \$12.00 - \$14.00 PSF                     |

#### Highlights

- High visibility with access to 17th Avenue SE
- Major east/west and north/south thoroughfares with high traffic volume of +/- 45,000 VPD (along 17th Ave SE)
- Improvements to 17th Avenue SE include the new Bus Rapid Transit (BRT), wider sidewalks, improved biking facilities, and new urban character elements