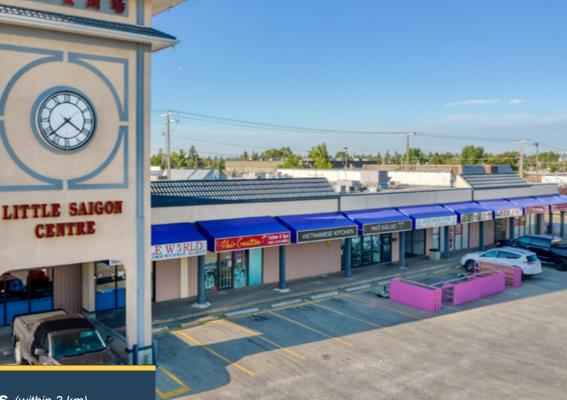

## For Lease

#### 4909 17 Avenue SE | Calgary, AB



#### Demographics (within 3 km)

NEIGHBORHOOD Forest Lawn

POPULATION 72,500

MEDIAN AGE

\$\$ HOUSEHOLD INCOME \$78,398

#### **Building Details**



YEAR BUILT 2005

TRAFFIC COUNT 26,000 VPD | 17 Ave. & 47 St. SE 34,000 VPD | 17 Ave, & 41 St. SE

## Blackstone

Unit A210, 9705 Horton Road SW, Calgary, Alberta, T2V 2X5 P (403) 214-2344 blackstonecommercial.com

#### **Little Saigon Centre**

#### **Property Details**

| Size Available: | Unit 102 - 1,254 SF<br>Unit 105A - 762 SF |
|-----------------|-------------------------------------------|
| Availability:   | Immediately                               |
| Net Rate:       | \$29.00 PSF                               |
| Op Costs:       | \$12.00 - \$14.00 PSF                     |

#### Highlights

- High visibility with access to 17th