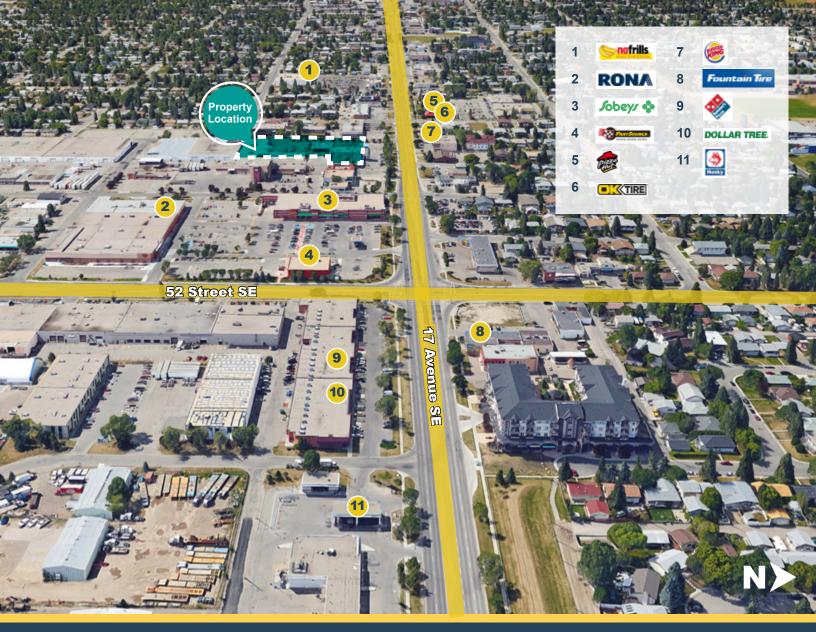

| 17 Ave, & 41 St. SE



Unit A210, 9705 Horton Road SW, Calgary, Alberta, T2V 2X5 **P** (403) 214-2344

blackstonecommercial.com

## **Little Saigon Centre**

#### **Property Details**

| Size Available: | Unit 105A - 762 SF    |
|-----------------|-----------------------|
| Availability:   | Immediately           |
| Net Rate:       | \$29.00 PSF           |
| Op Costs:       | \$12.00 - \$14.00 PSF |

#### **Highlights**

- High visibility with access to 17th Avenue SE
- Major east/west and north/south thoroughfares with high traffic volume of +/- 45,000 VPD (along 17th Ave SE)
- Improvements to 17th Avenue SE include the new Bus Rapid Transit (BRT), wider sidewalks, improved biking facilities, and new urban character elements

#### Site Plan

17 Ave. SE / International Ave.













# Thank you for your interest!

For More Info.

**Mahmud Rahman** 

**P** (403) 930-8651

E mrahman@blackstonecommercial.com

**Randy Wiens** 

**P** (403) 930-8649

E rwiens@blackstonecommercial.com

Unit A210, 9705 Horton Road SW, Calgary, Alberta T2V 2X5 | P (403) 214-2344

This document has been prepared by Blackstone Commercial for advertising and general information only. Although information has been obtained from sources deemed reliable, Blackstone Commercial and / or their representatives, brokers or agents make no guarantees, representations or warranties of any kind, expressed or implied, regarding the information including, but not limited to, warranties of content, accuracy and reliability. Blackstone Commercial excludes unequivocally all inferred or implied terms, condition