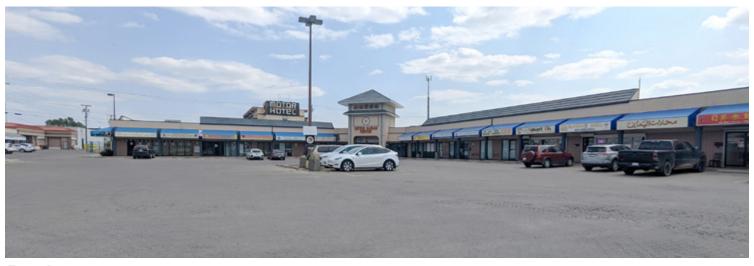

## **Little Saigon Centre**

#### **Highlights**

- High visibility with access to 17th Avenue SE
- Major east/west and north/south thoroughfares with high traffic volume of +/- 45,000 VPD (along 17th Ave SE)
- Improvements to 17th Avenue SE include the new Bus Rapid Transit (BRT), wider sidewalks, improved biking facilities, and new urban character elements