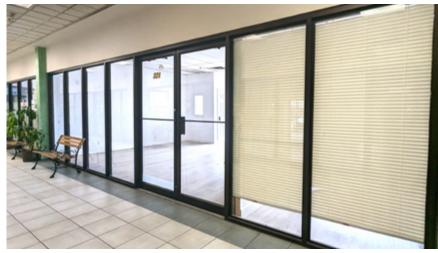

#### **Property Details**

| Size Available: | Unit 105A - 762 SF    |
|-----------------|-----------------------|
| Availability:   | Immediately           |
| Net Rate:       | \$29.00 PSF           |
| Op Costs:       | \$12.00 - \$14.00 PSF |