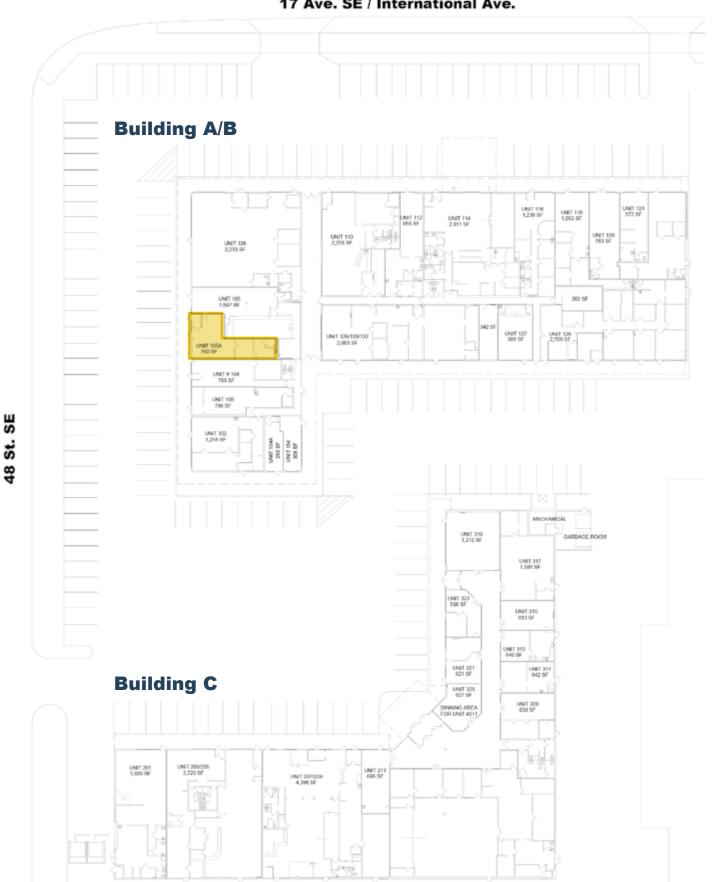

4,000 VPD | 17 Ave, & 41 St. SE



Unit A210, 9705 Horton Road SW, Calgary, Alberta, T2V 2X5 **P** (403) 214-2344

blackstonecommercial.com

## **Little Saigon Centre**

#### **Property Details**

| Size Available: | Unit 105A - 762 SF    |
|-----------------|-----------------------|
| Availability:   | Immediately           |
| Net Rate:       | \$29.00 PSF           |
| Op Costs:       | \$12.00 - \$14.00 PSF |

#### **Highlights**

- High visibility with access to 17th Avenue SE
- Major east/west and north/south thoroughfares with high traffic volume of +/- 45,000 VPD (along 17th Ave SE)
- Improvements to 17th Avenue SE include the new Bus Rapid Transit (BRT), wider sidewalks, improved biking facilities, and new urban character elements

#### Site Plan

17 Ave. SE / International Ave.













# Thank you for your interest!

For More Info.

**Mahmud Rahman** 

**P** (403) 930-8651

E mrahman@blackstonecommercial.com

**Randy Wiens** 

**P** (403) 930-8649

E rwiens@blackstonecommercial.com

Unit A210, 9705 Horton Road SW, Calgary, Alberta T2V 2X5 | P (403) 214-2344

This document has been prepared by Blackstone Commercial for advertising and general information only. Although information has been obtained from sources deemed reliable, Blackstone Commercial and / or their representatives, brokers or agents make no guarantees, representations or warranties of any kind, expressed or implied, regarding the information including, but not limited to, warranties of content, accuracy and reliability. Blackstone Commercial excludes unequivocally all inferred or implied terms,