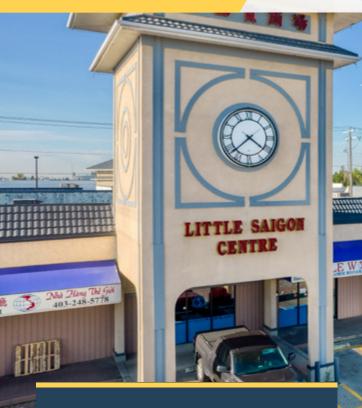

## **For Lease**



**Demographics** (within 3 km)



NEIGHBORHOOD Forest Lawn



POPULATION 72,500



MEDIAN AGE

\$\$

HOUSEHOLD INCOME \$78,398

### **Building Details**



PARKING Ample Surface Parking



YEAR BUILT 2005



TRAFFIC COUNT 26,000 VPD | 17 Ave. & 47 St. SE 34,000 VPD | 17 Ave, & 41 St. SE



Unit A210, 9705 Horton Road SW, Calgary, Alberta, T2V 2X5 **P** (403) 214-2344

blackstonecommercial.com

## **Little Saigon Centre**

#### **Property Details**

| Size Available: | Unit 105A - 762 SF    |
|-----------------|-----------------------|
| Availability:   | Immediately           |
| Net Rate:       | \$29.00 PSF           |
| Op Costs:       | \$12.00 - \$14.00 PSF |

#### **Highlights**

- High visibility with access to 17th Avenue SE
- Major east/west and north/south thoroughfares with hi