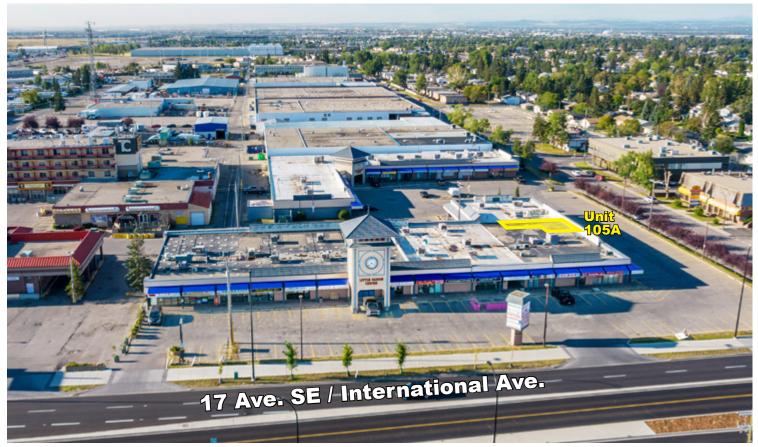

#### **Property Details**

| Size Available: | Unit 105A - 762 SF    |
|-----------------|-----------------------|
| Availability:   | Immediately           |
| Net Rate:       | \$29.00 PSF           |
| Op Costs:       | \$12.00 - \$14.00 PSF |

#### **Highlights**

- High visibility with access to 17th Avenue SE
- Major east/west and north/south thoroughfares with high traffic volume of +/- 45,000 VPD (along 17th Ave SE)
- Improvements to 17th Avenue SE include the new Bus Rapid Transit (BRT), wider sidewalks, improved biking facilities, and new urban character elements