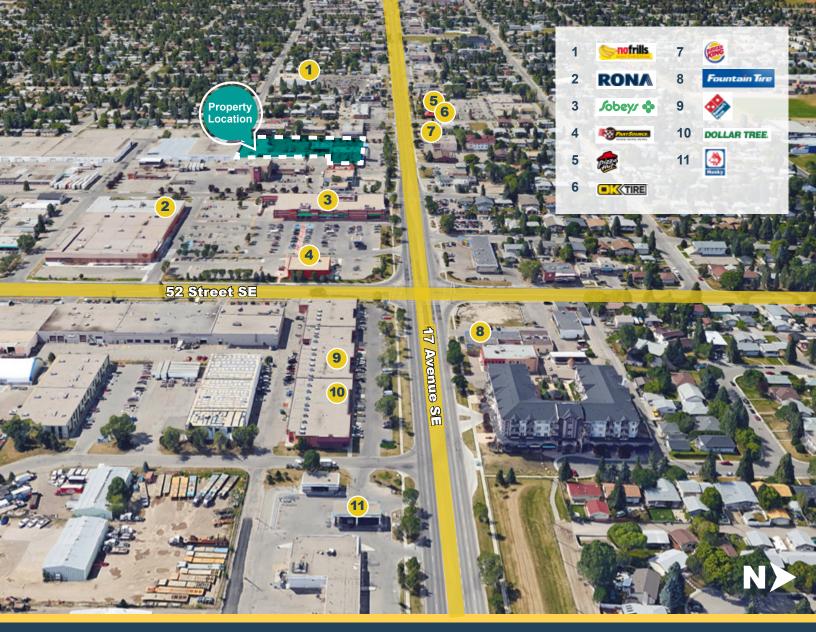

n Road SW, Calgary, Alberta, T2V 2X5 **P** (403) 214-2344

blackstonecommercial.com

## **Little Saigon Centre**

#### **Property Details**

| Size Available: | Unit 102 - 1,254 SF   |
|-----------------|-----------------------|
| Availability:   | Immediately           |
| Net Rate:       | \$29.00 PSF           |
| Op Costs:       | \$12.00 - \$14.00 PSF |
|                 |                       |

#### **Highlights**

- High visibility with access to 17th Avenue SE
- Major east/west and north/south thoroughfares with high traffic volume of +/- 45,000 VPD (along 17th Ave SE)
- Improvements to 17th Avenue SE include the new Bus Rapid Transit (BRT), wider sidewalks, improved biking facilities, and new urban character elements

## **Site Plan**

17 Ave. SE / International Ave.













# Thank you for your interest!

For More Info.

**Mahmud Rahman** 

**P** (403) 930-8651

E mrahman@blackstonecommercial.com

**Randy Wiens** 

**P** (403) 930-8649

E rwiens@blackstonecommercial.com

Unit A210, 9705 Horton Road SW, Calgary, Alberta T2V 2X5 | P (403) 214-2344

This document has been prepared by Blackstone Commercial for advertising and general information only. Although information has been obtained from sources deemed reliable, Blackstone Commercial and / or their representatives, brokers or agents make no guarantees, representations or warranties of any kind, expressed or implied, regarding the information including, but not limited to, warranties of content, accuracy and reliability. Blackstone Commercial excludes unequivocally all inferred or implied terms, condition