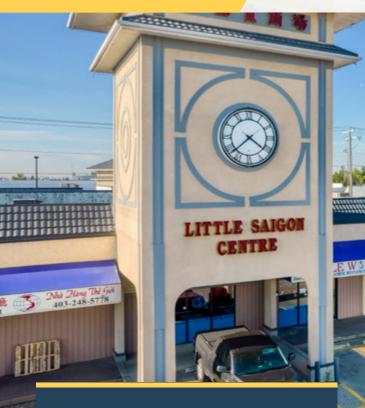

## **For Lease**



**Demographics** (within 3 km)



NEIGHBORHOOD Forest Lawn



POPULATION 72,500



MEDIAN AGE

\$\$

HOUSEHOLD INCOME \$78,398

### **Building Details**



PARKING Ample Surface Parking



YEAR BUILT 2005



TRAFFIC COUNT 26,000 VPD | 17 Ave. & 47 St. SE 34,000 VPD | 17 Ave, & 41 St. SE



Unit A210, 9705 Horton Road SW, Calgary, Alberta, T2V 2X5 **P** (403) 214-2344

blackstonecommercial.com

## **Little Saigon Centre**

#### **Property Details**

| Size Available: | Unit 102 - 1,254 SF   |
|-----------------|-----------------------|
| Availability:   | Immediately           |
| Net Rate:       | \$29.00 PSF           |
| Op Costs:       | \$12.00 - \$14.00 PSF |
|                 |                       |

#### **Highlights**

- High visibility with access to 17th Avenue SE
- Major eas