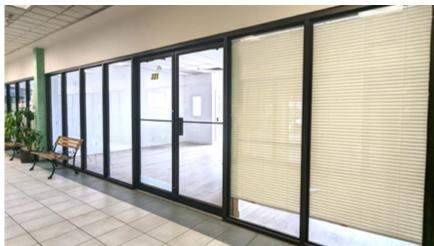

#### **Property Details**

| Size Available: | Unit 102 - 1,254 SF   |
|-----------------|-----------------------|
| Availability:   | Immediately           |
| Net Rate:       | \$29.00 PSF           |
| Op Costs:       | \$12.00 - \$14.00 PSF |
|                 |                       |