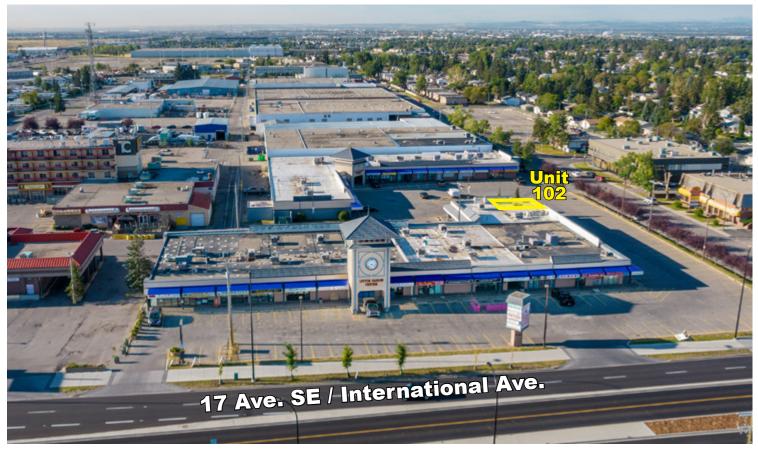

## **Little Saigon Centre**

#### **Highlights**

- High visibility with access to 17th Avenue SE
- Major east/west and north/south thoroughfares with high traffic volume of +/- 45,000 VPD (along 17th Ave SE)
- Improvements to 17th Avenue SE include the new Bus Rapid Transit (BRT), wider sidewalks, improved biking facilities, and new urban character elements