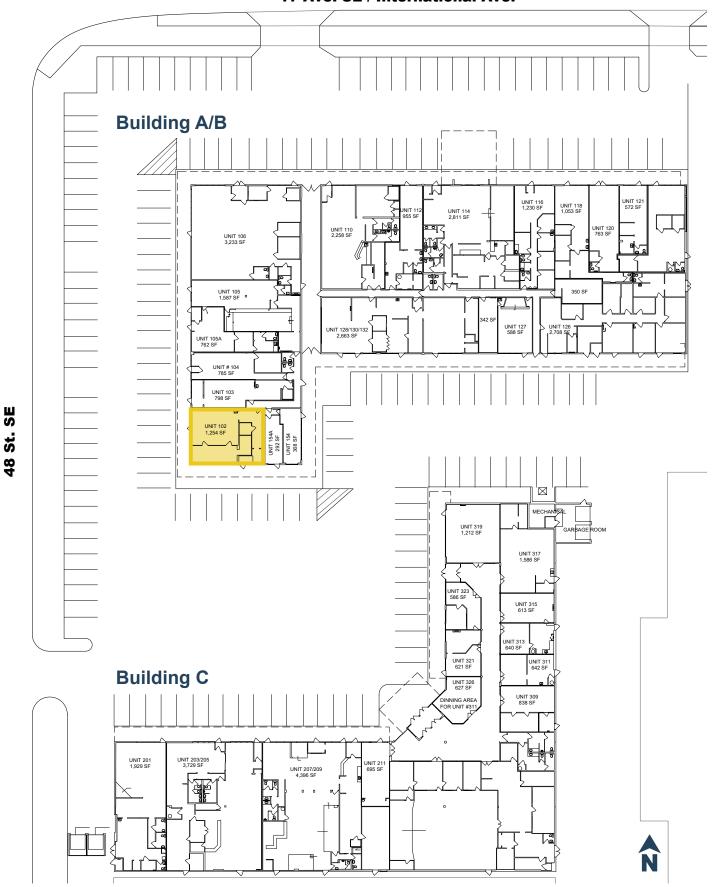

## **Site Plan**

17 Ave. SE / International Ave.

#### **Property Details**

| Size Available: | Unit 102 - 1,254 SF   |
|-----------------|-----------------------|
| Availability:   | Immediately           |
| Net Rate:       | \$29.00 PSF           |
| Op Costs:       | \$12.00 - \$14.00 PSF |
|                 |                       |