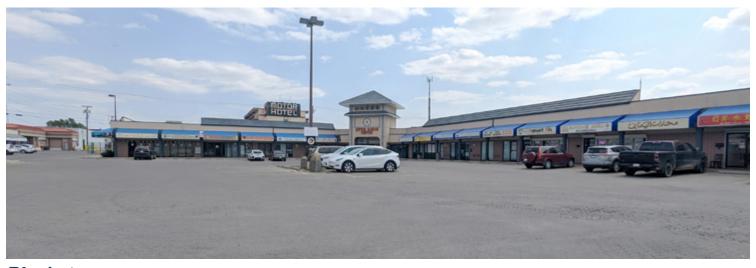

ton Road SW, Calgary, Alberta, T2V 2X5 **P** (403) 214-2344

blackstonecommercial.com

## **Little Saigon Centre**

#### **Property Details**

| Size Available: | Unit 102 - 1,254 SF   |
|-----------------|-----------------------|
| Availability:   | Immediately           |
| Net Rate:       | \$29.00 PSF           |
| Op Costs:       | \$12.00 - \$14.00 PSF |
|                 |                       |

#### **Highlights**

- High visibility with access to 17th Avenue SE
- Major east/west and north/south thoroughfares with high traffic volume of +/- 45,000 VPD (along 17th Ave SE)
- Improvements to 17th Avenue SE include the new Bus Rapid Transit (BRT), wider sidewalks, improved biking facilities, and new urban character elements

## **Site Plan**

17 Ave. SE / International Ave.













# Thank you for your interest!

For More Info.

**Mahmud Rahman** 

**P** (403) 930-8651

E mrahman@blackstonecommercial.com

**Randy Wiens** 

**P** (403) 930-8649

E rwiens@blackstonecommercial.com

Unit A210, 9705 Horton Road SW, Calgary, Alberta T2V 2X5 | P (403) 214-2344

This document has been prepared by Blackstone Commercial for advertising and general information only. Although information has been obtained from sources deemed reliable, Blackstone Commercial and / or their representatives, brokers or agents make no guarantees, representations or warranties of any kind, expressed or implied, regarding the information including, but not limited to, warranties of content, accuracy and reliability. Blackstone Commercial excludes unequivocally all inferred or implied terms, conditi