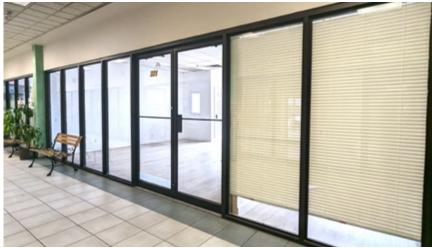

#### **Property Details**

| Size Available: | Unit 102 - 1,254 SF<br>Unit 104 - 785 SF |
|-----------------|------------------------------------------|
| Availability:   | Immediately                              |
| Net Rate:       | \$29.00 PSF                              |
| Op Costs:       | \$12.00 - \$14.00 PSF                    |