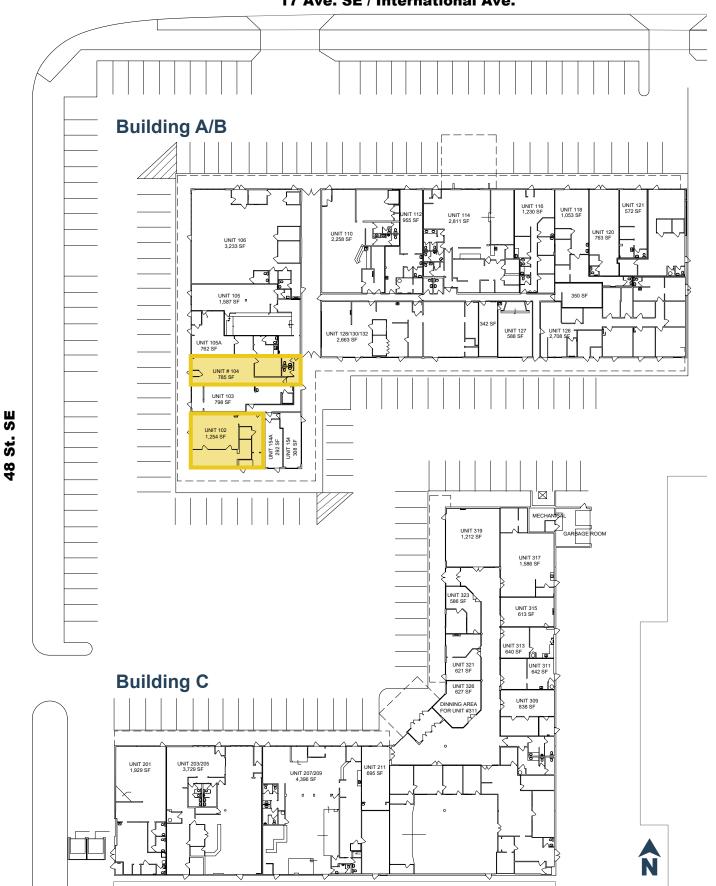

## **Site Plan**

17 Ave. SE / International Ave.

#### **Property Details**

| Size Available: | Unit 102 - 1,254 SF<br>Unit 104 - 785 SF |
|-----------------|------------------------------------------|
| Availability:   | Immediately                              |
| Net Rate:       | \$29.00 PSF                              |
| Op Costs:       | \$12.00 - \$14.00 PSF                    |