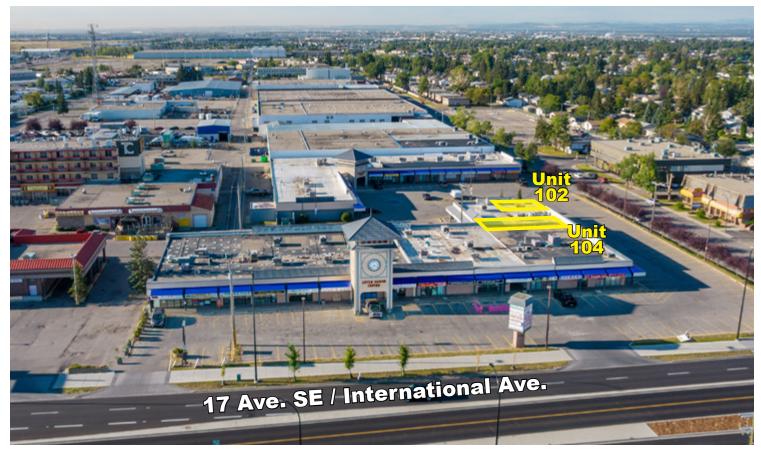

#### **Property Details**

| Size Available: | Unit 102 - 1,254 SF<br>Unit 104 - 785 SF |
|-----------------|------------------------------------------|
| Availability:   | Immediately                              |
| Net Rate:       | \$29.00 PSF                              |
| Op Costs:       | \$12.00 - \$14.00 PSF                    |

#### **Highlights**

- High visibility with access to 17th Avenue SE
- Major east/west and north/south thoroughfares with high traffic volume of +/- 45,000 VPD (along 17th Ave SE)
- Improvements to 17th Avenue SE include the new Bus Rapid Transit (BRT), wider sidewalks, improved biking facilities, and new urban character elements