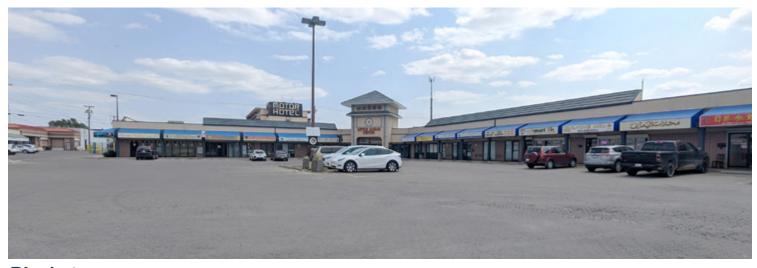

## **Little Saigon Centre**

#### **Highlights**

- High visibility with access to 17th Avenue SE
- Major east/west and north/south thoroughfares with high traffic volume of +/- 45,000 VPD (along 17th Ave SE)
- Improvements to 17th Avenue SE include the new Bus Rapid Transit (BRT), wider sidewalks, improved biking facilities, and new urban character elements