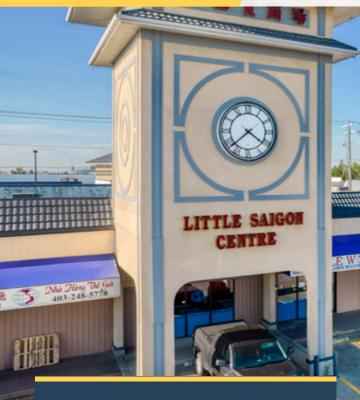

## **For Lease**



**Demographics** (within 3 km)



NEIGHBORHOOD Forest Lawn



POPULATION 72,500



MEDIAN AGE

\$\$

HOUSEHOLD INCOME \$78,398

### **Building Details**



PARKING Ample Surface Parking



YEAR BUILT 2005



TRAFFIC COUNT 26,000 VPD | 17 Ave. & 47 St. SE 34,000 VPD | 17 Ave, & 41 St. SE



Unit A210, 9705 Horton Road SW, Calgary, Alberta, T2V 2X5 **P** (403) 214-2344

blackstonecommercial.com

## **Little Saigon Centre**

#### **Property Details**

| Size Available: | Unit 102 - 1,254 SF<br>Unit 104 - 785 SF |
|-----------------|------------------------------------------|
| Availability:   | Immediately                              |
| Net Rate:       | \$29.00 PSF                              |
| Op Costs:       | \$12.00 - \$14.00 PSF                    |

#### **Highlights**

- High v