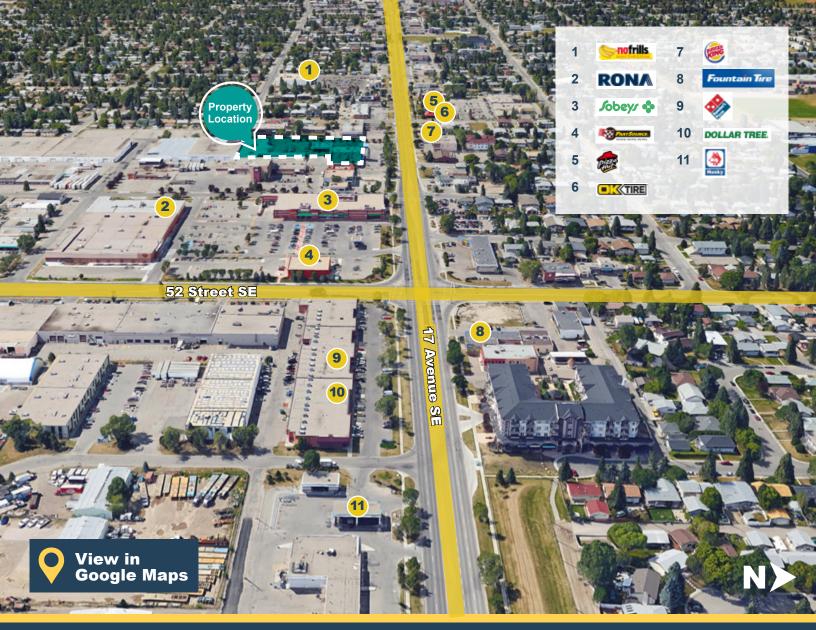

4-2344

blackstonecommercial.com

## **Little Saigon Centre**

#### **Property Details**

| Size Available: | Unit 102 - 1,254 SF<br>Unit 104 - 785 SF |
|-----------------|------------------------------------------|
| Availability:   | Immediately                              |
| Net Rate:       | \$29.00 PSF                              |
| Op Costs:       | \$12.00 - \$14.00 PSF                    |

#### **Highlights**

- High visibility with access to 17th Avenue SE
- Major east/west and north/south thoroughfares with high traffic volume of +/- 45,000 VPD (along 17th Ave SE)
- Improvements to 17th Avenue SE include the new Bus Rapid Transit (BRT), wider sidewalks, improved biking facilities, and new urban character elements

## **Site Plan**

17 Ave. SE / International Ave.













# Thank you for your interest!

For More Info.

**Mahmud Rahman** 

**P** (403) 930-8651

E mrahman@blackstonecommercial.com

**Randy Wiens** 

**P** (403) 930-8649

E rwiens@blackstonecommercial.com

Unit A210, 9705 Horton Road SW, Calgary, Alberta T2V 2X5 | P (403) 214-2344

This document has been prepared by Blackstone Commercial for advertising and general information only. Although information has been obtained from sources deemed reliable, Blackstone Commercial and / or their representatives, brokers or agents make no guarantees, representations or warranties of any kind, expressed or implied, regarding the information including, but not limited to, warranties of content, accuracy and reliability. Blackstone Commercial excludes unequivocally all inferred or implied terms, condition