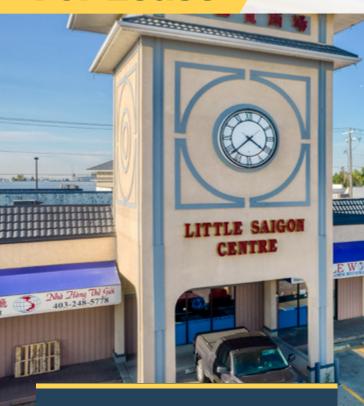

## **For Lease**



**Demographics** (within 3 km)



NEIGHBORHOOD Forest Lawn



POPULATION 72,500



MEDIAN AGE

\$\$

HOUSEHOLD INCOME \$78,398

### **Building Details**



PARKING Ample Surface Parking



YEAR BUILT 2005



TRAFFIC COUNT 26,000 VPD | 17 Ave. & 47 St. SE 34,000 VPD | 17 Ave, & 41 St. SE



Unit A210, 9705 Horton Road SW, Calgary, Alberta, T2V 2X5 **P** (403) 214-2344

blackstonecommercial.com

## **Little Saigon Centre**

#### **Property Details**

| Size Available: | Unit 104 - 785 SF<br><del>Unit 301 - 6,805 SF</del> <b>LEASED</b> |
|-----------------|-------------------------------------------------------------------|
| Availability:   | Immediately                                                       |
| Net Rate:       | \$29.00 PSF