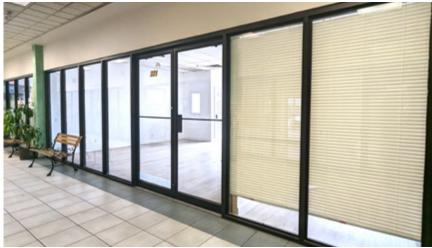

#### **Property Details**

| Size Available: | Unit 104 - 785 SF<br><del>Unit 301 - 6,805 SF</del> <b>LEASED</b> |
|-----------------|-------------------------------------------------------------------|
| Availability:   | Immediately                                                       |
| Net Rate:       | \$29.00 PSF                                                       |
| Op Costs:       | \$12.00 - \$14.00 PSF                                             |
| Zoning:         | C-COR2                                                            |