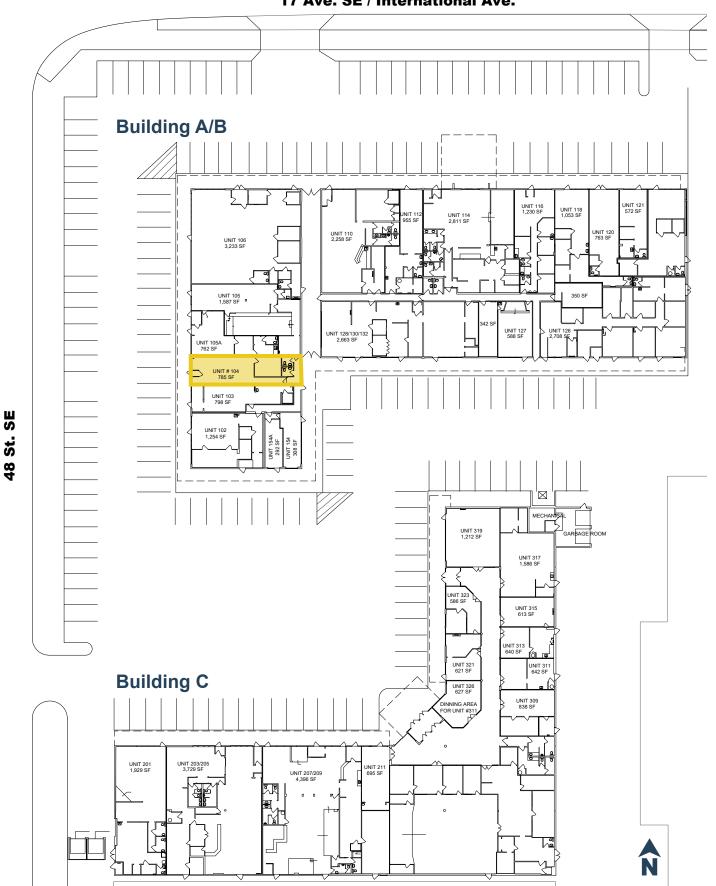

## **Site Plan**

17 Ave. SE / International Ave.

#### **Property Details**

| Size Available: | Unit 104 - 785 SF<br><del>Unit 301 - 6,805 SF</del> <b>LEASED</b> |
|-----------------|-------------------------------------------------------------------|
| Availability:   | Immediately                                                       |
| Net Rate:       | \$29.00 PSF                                                       |
| Op Costs:       | \$12.00 - \$14.00 PSF                                             |
| Zoning:         | C-COR2                                                            |