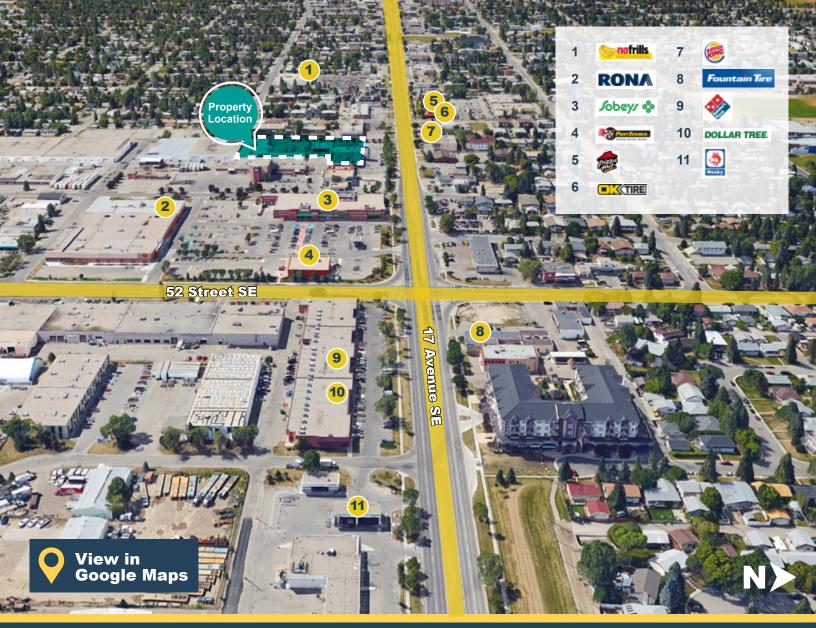

---------------------------------------------------|
| Availability:   | Immediately                                                       |
| Net Rate:       | \$29.00 PSF                                                       |
| Op Costs:       | \$12.00 - \$14.00 PSF                                             |
| Zoning:         | C-COR2                                                            |

#### **Highlights**

- High visibility with access to 17th Avenue SE
- Major east/west and north/south thoroughfares with high traffic volume of +/- 45,000 VPD (along 17th Ave SE)
- Improvements to 17th Avenue SE include the new Bus Rapid Transit (BRT), wider sidewalks, improved biking facilities, and new urban character elements

## **Site Plan**

17 Ave. SE / International Ave.













# Thank you for your interest!

For More Info.

**Mahmud Rahman** 

**P** (403) 930-8651

E mrahman@blackstonecommercial.com

**Randy Wiens** 

**P** (403) 930-8649

**E** rwiens@blackstonecommercial.com

Unit A210, 9705 Horton Road SW, Calgary, Alberta T2V 2X5 | P (403) 214-2344

This document has been prepared by Blackstone Commercial for advertising and general information only. Although information has been obtained from sources deemed reliable, Blackstone Commercial and / or their representatives, brokers or agents make no guarantees, representations or warranties of any kind, expressed or implied, regarding the information including, but not limited to, warranties of content, accuracy and reliability. Blackstone Commercial excludes unequivocally all inferred or implied terms, condi