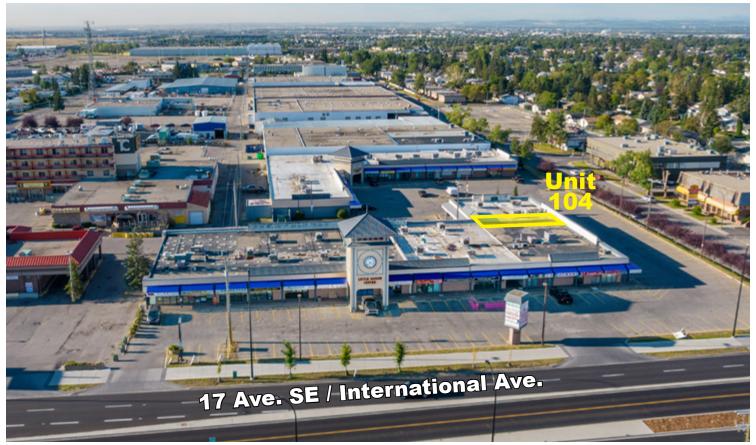

#### **Property Details**

| Size Available: | Unit 104 - 785 SF<br><del>Unit 301 - 6,805 SF</del> <b>LEASED</b> |
|-----------------|-------------------------------------------------------------------|
| Availability:   | Immediately                                                       |
| Net Rate:       | \$29.00 PSF                                                       |
| Op Costs:       | \$12.00 - \$14.00 PSF                                             |
| Zoning:         | C-COR2                                                            |

#### **Highlights**

- High visibility with access to 17th Avenue SE
- Major east/west and north/south thoroughfares with high traffic volume of +/- 45,000 VPD (along 17th Ave SE)
- Improvements to 17th Avenue SE include the new Bus Rapid Transit (BRT), wider sidewalks, improved biking facilities, and new urban character elements