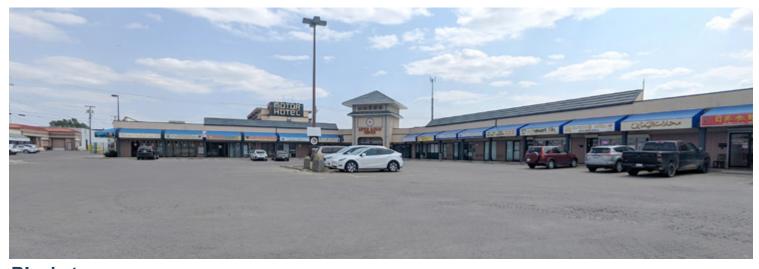

## **Little Saigon Centre**

#### **Highlights**

- High visibility with access to 17th Avenue SE
- Major east/west and north/south thoroughfares with high traffic volume of +/- 45,000 VPD (along 17th Ave SE)
- Improvements to 17th Avenue SE include the new Bus Rapid Transit (BRT), wider sidewalks, improved biking facilities, and new urban character elements