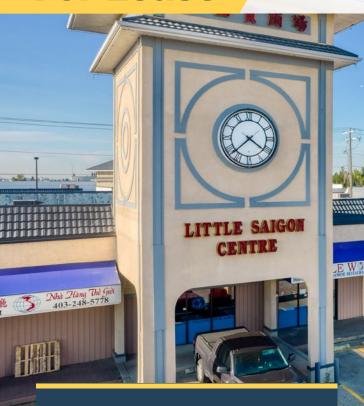

# **For Lease**







NEIGHBORHOOD Forest Lawn



POPULATION 72,500



MEDIAN AGE

\$\$

HOUSEHOLD INCOME \$78,398

#### **Building Details**



PARKING Ample Surface Parking



YEAR BUILT 2005



TRAFFIC COUNT 26,000 VPD | 17 Ave. & 47 St. SE 34,000 VPD | 17 Ave, & 41 St. SE

# **Blackstone**

Unit A210, 9705 Horton Road SW, Calgary, Alberta, T2V 2X5 **P** (403) 214-2344

blackstonecommercial.com

## **Little Saigon Centre**

#### **Property Details**

| Size Available: | Unit 301 - 6,805 SF |
|-----------------|---------------------|
| Availability:   | Immediately         |
| Net Rate:       | \$29.00 PSF         |
| Op Costs:       | \$14.00 PSF         |
| Zoning:         | C-COR2              |

#### **Highlights**

- High visibility with access to 17th Avenue SE
- Major east/west and north/south th