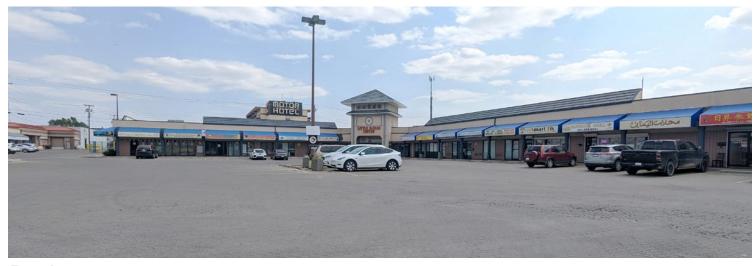

10, 9705 Horton Road SW, Calgary, Alberta, T2V 2X5 **P** (403) 214-2344

blackstonecommercial.com

## **Little Saigon Centre**

#### **Property Details**

| Size Available: | Unit 301 - 6,805 SF |
|-----------------|---------------------|
| Availability:   | Immediately         |
| Net Rate:       | \$29.00 PSF         |
| Op Costs:       | \$14.00 PSF         |
| Zoning:         | C-COR2              |

#### **Highlights**

- High visibility with access to 17th Avenue SE
- Major east/west and north/south thoroughfares with high traffic volume of +/- 45,000 VPD (along 17th Ave SE)
- Improvements to 17th Avenue SE include the new Bus Rapid Transit (BRT), wider sidewalks, improved biking facilities, and new urban character elements

## **Site Plan**

17 Ave. SE / International Ave.













# Thank you for your interest!

For More Info.

**Mahmud Rahman** 

**P** (403) 930-8651

E mrahman@blackstonecommercial.com

**Randy Wiens** 

**P** (403) 930-8649

**E** rwiens@blackstonecommercial.com

Unit A210, 9705 Horton Road SW, Calgary, Alberta T2V 2X5 | P (403) 214-2344

This document has been prepared by Blackstone Commercial for advertising and general information only. Although information has been obtained from sources deemed reliable, Blackstone Commercial and / or their representatives, brokers or agents make no guarantees, representations or warranties of any kind, expressed or implied, regarding the information including, but not limited to, warranties of content, accuracy and reliability. Blackstone Commercial excludes unequivocally all inferred or implied terms, con