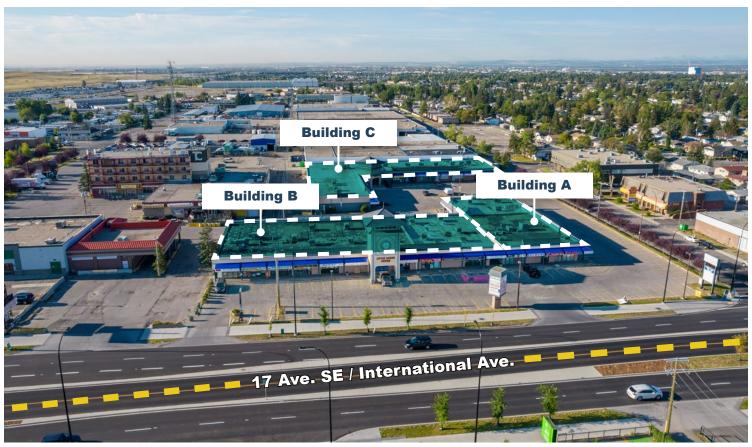

#### **Highlights**

- High visibility with access to 17th Avenue SE
- Major east/west and north/south thoroughfares with high traffic volume of +/- 45,000 VPD (along 17th Ave SE)
- Improvements to 17th Avenue SE include the new Bus Rapid Transit (BRT), wider sidewalks, improved biking facilities, and new urban character elements