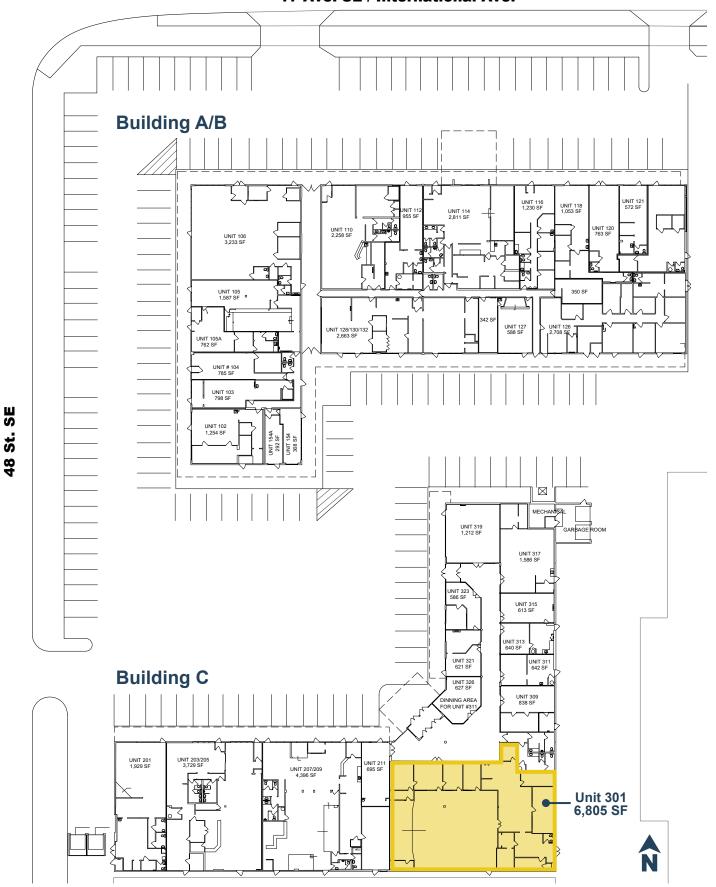

#### **Property Details**

| Size Available: | Unit 301 - 6,805 SF |
|-----------------|---------------------|
| Availability:   | Immediately         |
| Net Rate:       | \$29.00 PSF         |
| Op Costs:       | \$14.00 PSF         |
| Zoning:         | C-COR2              |

## **Site Plan**

17 Ave. SE / International Ave.