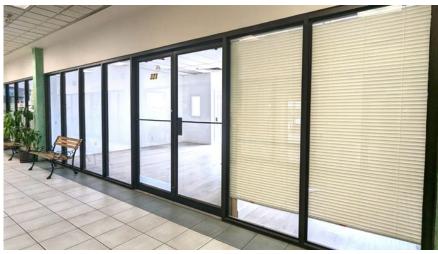

#### **Property Details**

| Size Available: | Unit 301 - 6,805 SF |
|-----------------|---------------------|
| Availability:   | Immediately         |
| Net Rate:       | \$29.00 PSF         |
| Op Costs:       | \$14.00 PSF         |
| Zoning:         | C-COR2              |