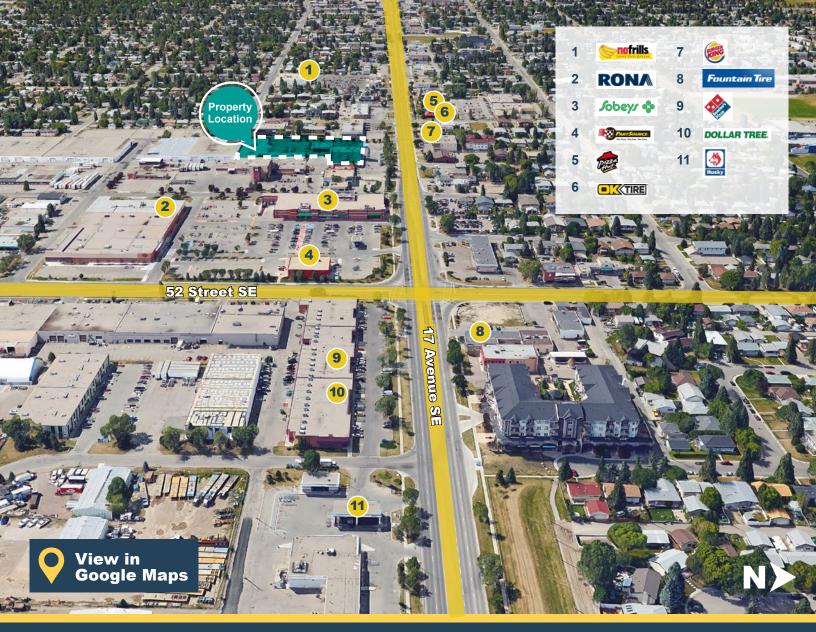

, 9705 Horton Road SW, Calgary, Alberta, T2V 2X5 **P** (403) 214-2344

blackstonecommercial.com

## **Little Saigon Centre**

#### **Property Details**

| Size Available: | Unit 301 - 6,805 SF |
|-----------------|---------------------|
| Availability:   | Immediately         |
| Net Rate:       | \$29.00 PSF         |
| Op Costs:       | \$14.00 PSF         |
| Zoning:         | C-COR2              |

#### **Highlights**

- High visibility with access to 17th Avenue SE
- Major east/west and north/south thoroughfares with high traffic volume of +/- 45,000 VPD (along 17th Ave SE)
- Improvements to 17th Avenue SE include the new Bus Rapid Transit (BRT), wider sidewalks, improved biking facilities, and new urban character elements

## **Site Plan**

17 Ave. SE / International Ave.













# Thank you for your interest!

For More Info.

**Mahmud Rahman** 

**P** (403) 930-8651

E mrahman@blackstonecommercial.com

**Randy Wiens** 

**P** (403) 930-8649

**E** rwiens@blackstonecommercial.com

Unit A210, 9705 Horton Road SW, Calgary, Alberta T2V 2X5 | P (403) 214-2344

This document has been prepared by Blackstone Commercial for advertising and general information only. Although information has been obtained from sources deemed reliable, Blackstone Commercial and / or their representatives, brokers or agents make no guarantees, representations or warranties of any kind, expressed or implied, regarding the information including, but not limited to, warranties of content, accuracy and reliability. Blackstone Commercial excludes unequivocally all inferred or implied terms, condi