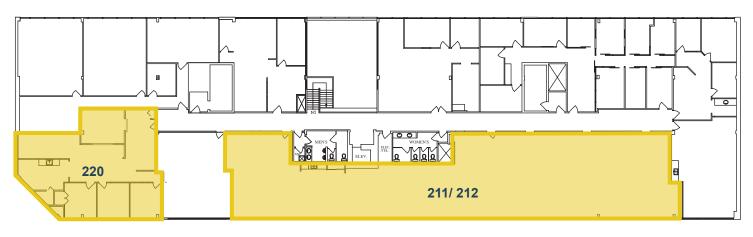

## **Floor Plans**

## Second Floor

## **Property Details**

|                 | Unit                                                                                                               | SF                      | Rental Rate                               |
|-----------------|--------------------------------------------------------------------------------------------------------------------|-------------------------|-------------------------------------------|
| Size Available: | Unit 211/212<br>Unit 220<br>Unit 318                                                                               | 4,670<br>1,805<br>1,830 | \$12.00 PSF<br>\$12.00 PSF<br>\$12.00 PSF |
| Availability:   | Immediately                                                                                                        |                         |                                           |
| Op Costs:       | \$14.32 PSF                                                                                                        |                         |                                           |
| Zoning:         | C-COR3                                                                                                             |                         |                                           |
| Parking:        | 1 stall per 500 SF<br>\$150/stall/month (underground)<br>\$120/stall/month (covered)<br>\$95/stall/month (surface) |                         |                                           |