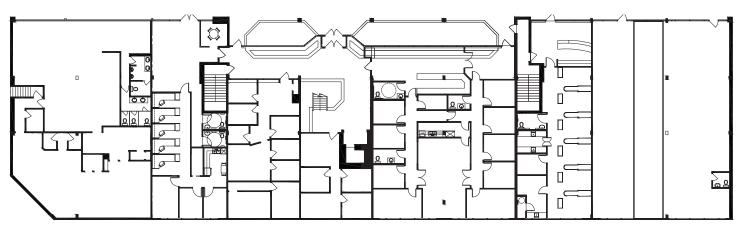

|                         |                                           |
| Parking:        | 1 stall per 500 SF<br>\$150/stall/month (underground)<br>\$120/stall/month (covered)<br>\$95/stall/month (surface) |                         |                                           |

## Highlights

### \$30 PSF Tenant Allowance on a 5-Year Term

- Quality office located on Macleod Trail immediately adjacent to the 39th Avenue LRT Station
- Recently renovated common areas, exterior and atrium
- Centrally located office/retail flex space
- Operating costs includes utilities

## **For Lease**

## 4014 Macleod Trail S | Calgary, AB



**Blackstone** 

www.BlackstoneCommercial.com

## **Floor Plans**

## Main Floor



## Second Floor



## Third Floor





## Blackstone



# Thank you for your interest!

## For More Info.

## Shane Olin

₽ 403.313.5305
E solin@blackstonecommercial.com

#### Olivia Bohdan

- **P** 403.930.8643
- obohdan@blackstonecommercial.com

in

Unit A210, 9705 Horton Road SW, Calgary, Alberta T2V 2X5 | P 403.214.2344

This document has been prepared by Blackstone Commercial for advertising and general information only. Although information has been obtained from sources deemed reliable, Blackstone Commercial and / or their representatives, brokers or agents make no guarantees, representations or warranties of any kind, expressed or implied, regarding the information including, but not limited to, warranties of content, accuracy and reliability. Blackstone Commercial excludes unequ