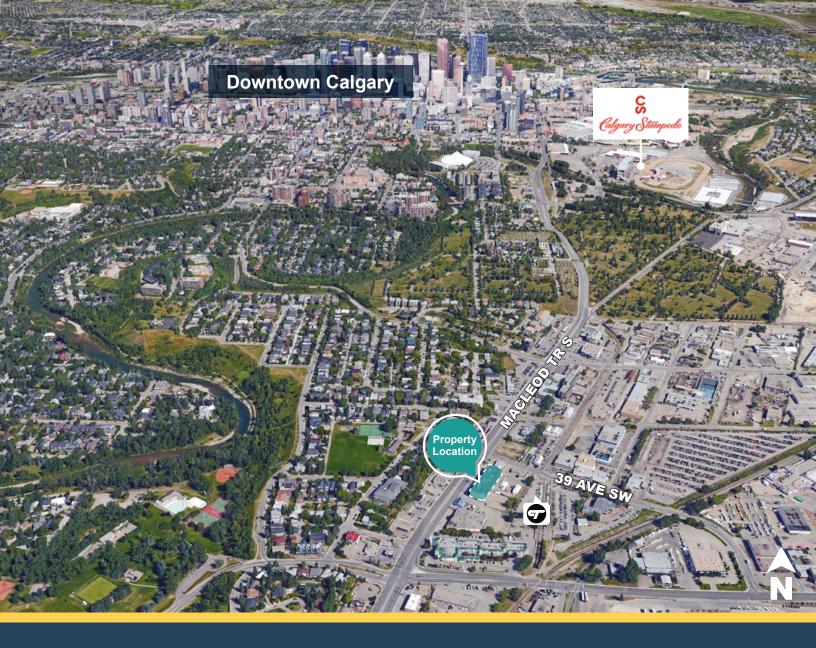

## 4014 Macleod Trail S | Calgary , AB

NEIGHBORHOOD Manchester Industrial POPULATION 63,845

MEDIAN AGE HOUSEHOLD

HOUSEHOLD INCOME \$167,664

## **Building Details**

Ρ

40

PARKING Underground, Covered & Surface YEAR BUILT 1978

TRAFFIC COUNT 51,000 VPD | Macleod Tr. & 39 Ave. W 53,000 VPD | Macleod Tr. & 43 Ave. N

### \$30 PSF Tenant Allowance on a 5-Year Term

- Quality office located on Macleod Trail immediately adjacent to the 39th Avenue LRT Station
- Recently renovated common areas, exterior and atrium
- Centrally located office/retail flex space
- Operating costs includes utilities