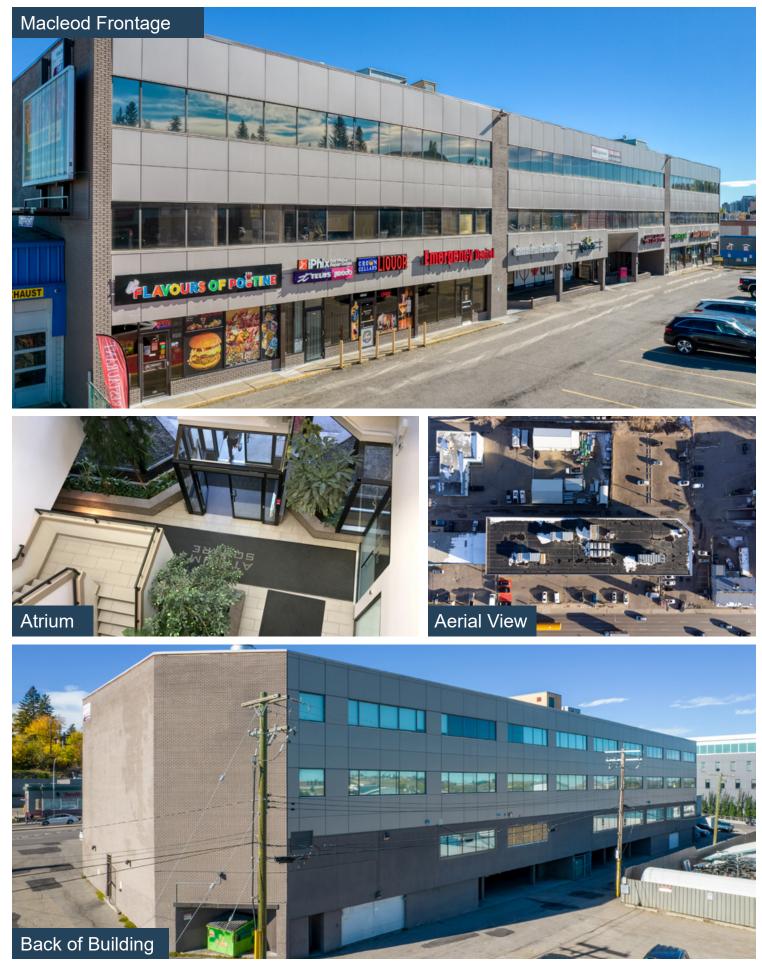

## Atrium Square | Great Exposure!

### \$30 PSF Tenant Allowance on a 5-Year Term

- Quality office located on Macleod Trail immediately adjacent to the 39th Avenue LRT Station
- Recently renovated common areas, exterior and atrium
- Centrally located office/retail flex space
- Operating costs includes utilities