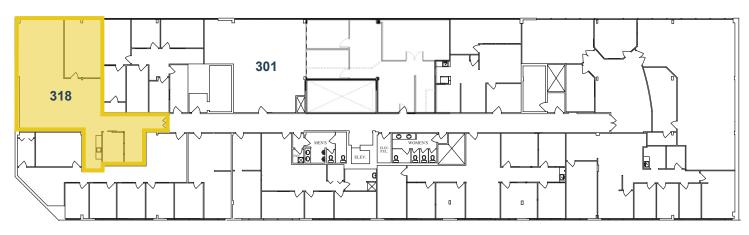

## **Floor Plans**

## Third Floor

## **Property Details**

|                 | Unit                                                                                                               | SF                      | Rental Rate                               |
|-----------------|--------------------------------------------------------------------------------------------------------------------|-------------------------|-------------------------------------------|
| Size Available: | Unit 211/212<br>Unit 220<br>Unit 318                                                                               | 4,670<br>1,805<br>1,830 | \$12.00 PSF<br>\$12.00 PSF<br>\$12.00 PSF |
| Availability:   | Immediately                                                                                                        |                         |                                           |
| Op Costs:       | \$14.32 PSF                                                                                                        |                         |                                           |
| Zoning:         | C-COR3                                                                                                             |                         |                                           |
| Parking:        | 1 stall per 500 SF<br>\$150/stall/month (underground)<br>\$120/stall/month (covered)<br>\$95/stall/month (surface) |                         |                                           |