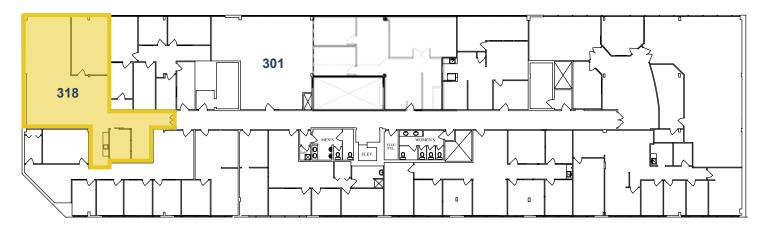

# **Floor Plans**

## Third Floor

#### **Property Details**

|                 | Unit                                                                                                               | SF                      | Rental Rate                               |
|-----------------|--------------------------------------------------------------------------------------------------------------------|-------------------------|-------------------------------------------|
| Size Available: | Unit 206<br>Unit 211/212<br>Unit 318                                                                               | 1,007<br>4,670<br>1,830 | \$12.00 PSF<br>\$12.00 PSF<br>\$12.00 PSF |
| Availability:   | Immediately                                                                                                        |                         |                                           |
| Op Costs:       | \$14.32 PSF                                                                                                        |                         |                                           |
| Zoning:         | C-COR3                                                                                                             |                         |                                           |
| Parking:        | 1 stall per 500 SF<br>\$150/stall/month (underground)<br>\$120/stall/month (covered)<br>\$95/stall/month (surface) |                         |                                           |