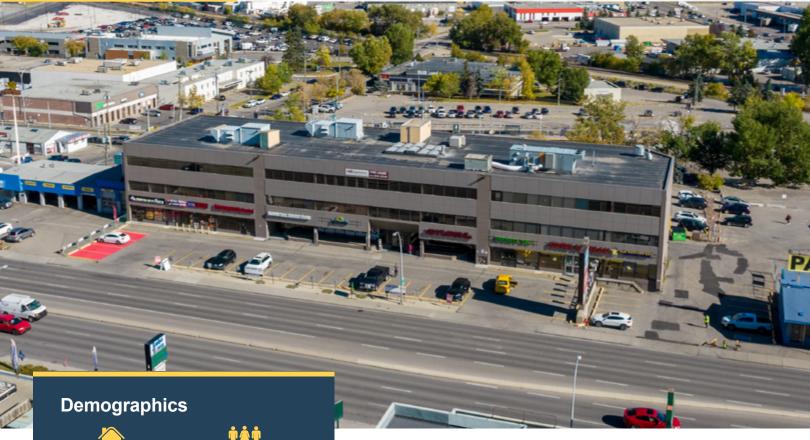

## **Atrium Square | Great Exposure!**

**POPULATION** 63,845

**MEDIAN AGE** 40

HOUSEHOLD INCOME \$167,664

## **Building Details**

PARKING Underground, Covered & Surface

YEAR BUILT 1978

TRAFFIC COUNT 51,000 VPD | Macleod Tr. & 39 Ave. W 53,000 VPD | Macleod Tr. & 43 Ave. N

Unit A210, 9705 Horton Road SW, Calgary, Alberta, T2V 2X5 P (403) 214-2344