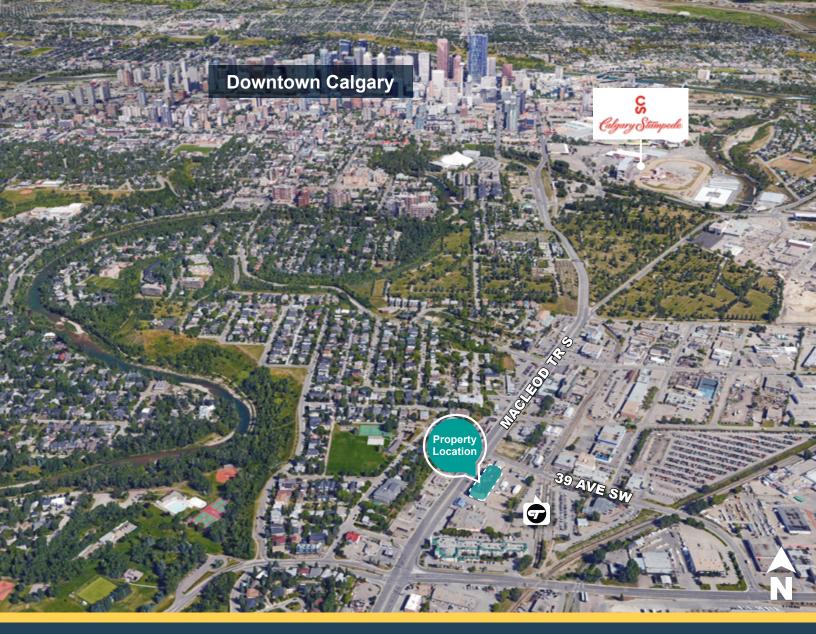

## **Atrium Square | Great Exposure!**

### **Highlights**

- \$30 PSF Tenant Allowance on a 5-Year Term
- Quality office located on Macleod Trail immediately adjacent to the 39th Avenue LRT Station
- Recently renovated common areas, exterior and atrium
- Centrally located office/retail flex space
- Operating costs includes utilities