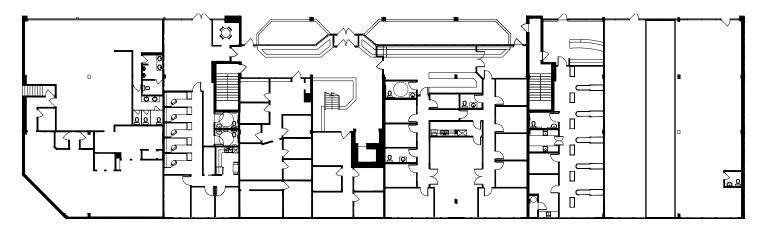

|                                           |
| Zoning:         | C-COR3                                                                                                             |                         |                                           |
| Parking:        | 1 stall per 500 SF<br>\$150/stall/month (underground)<br>\$120/stall/month (covered)<br>\$95/stall/month (surface) |                         |                                           |

### **Highlights**

- \$30 PSF Tenant Allowance on a 5-Year Term
- Quality office located on Macleod Trail immediately adjacent to the 39th Avenue LRT Station
- Recently renovated common areas, exterior and atrium
- Centrally located office/retail flex space
- Operating costs includes utilities









# **Floor Plans**

## Main Floor



## Second Floor



## Third Floor







# Thank you for your interest!

#### For More Info.

#### **Shane Olin**

**P** 403.313.5305

■ solin@blackstonecommercial.com

#### Olivia Bohdan

- **P** 403.930.8643
- obohdan@blackstonecommercial.com

Unit A210, 9705 Horton Road SW, Calgary, Alberta T2V 2X5 | P 403.214.2344

This document has been prepared by Blackstone Commercial for advertising and general information only. Although information has been obtained from sources deemed reliable, Blackstone Commercial and / or their representatives, brokers or agents make no guarantees, representations or warranties of any kind, expressed or implied, regarding the information including, but not limited to, warranties of content, accuracy and reliability. Blackstone Commercial excludes unequivocal