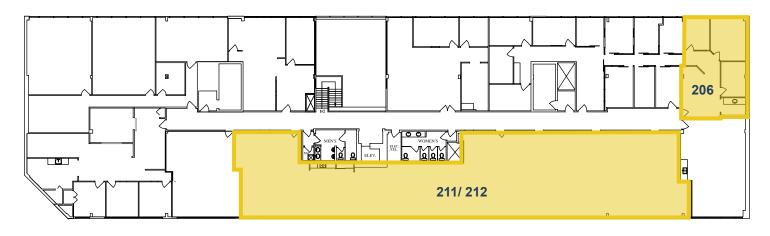

# **Floor Plans**

## Second Floor

#### **Property Details**

|                 | Unit                                                                                                               | SF                      | Rental Rate                               |
|-----------------|--------------------------------------------------------------------------------------------------------------------|-------------------------|-------------------------------------------|
| Size Available: | Unit 206<br>Unit 211/212<br>Unit 318                                                                               | 1,007<br>4,670<br>1,830 | \$12.00 PSF<br>\$12.00 PSF<br>\$12.00 PSF |
| Availability:   | Immediately                                                                                                        |                         |                                           |
| Op Costs:       | \$14.32 PSF                                                                                                        |                         |                                           |
| Zoning:         | C-COR3                                                                                                             |                         |                                           |
| Parking:        | 1 stall per 500 SF<br>\$150/stall/month (underground)<br>\$120/stall/month (covered)<br>\$95/stall/month (surface) |                         |                                           |