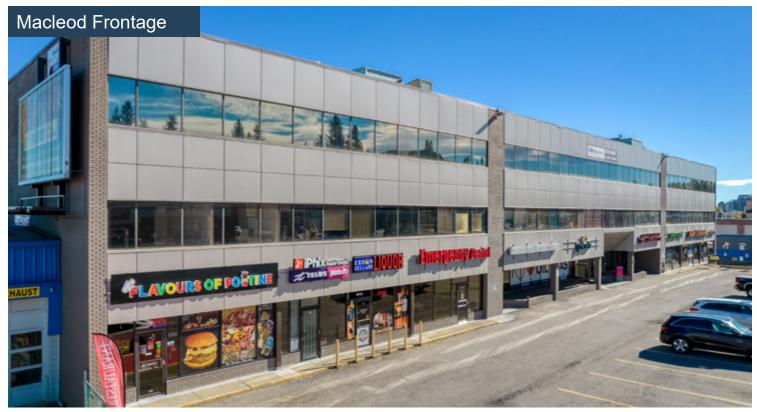

## **Atrium Square | Great Exposure!**

### **Highlights**

- \$30 PSF Tenant Allowance on a 5-Year Term
- Quality office located on Macleod Trail immediately adjacent to the 39th Avenue LRT Station
- Recently renovated common areas, exterior and atrium
- Centrally located office/retail flex space
- Operating costs includes utilities