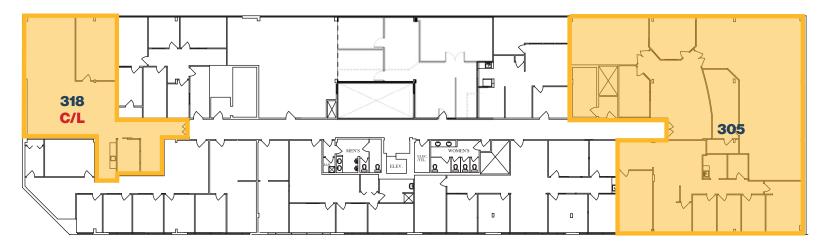

# Floor Plan

4014 Macleod Trail | Calgary, Alberta

**Great Exposure on Macleod** 

## **Third Floor**

#### **Property Details**

| Size Available: | Unit                                                                                                               | SF                      | Rental Rate                               |
|-----------------|--------------------------------------------------------------------------------------------------------------------|-------------------------|-------------------------------------------|
|                 | Unit 211/212<br>Unit 305<br>Unit 318 <b>C/L</b>                                                                    | 4,670<br>4,556<br>1,830 | \$12.00 PSF<br>\$12.00 PSF<br>\$12.00 PSF |
| Availability:   | Immediately                                                                                                        |                         |                                           |
| Op Costs:       | \$14.75 PSF                                                                                                        |                         |                                           |
| Zoning:         | C-COR3                                                                                                             |                         |                                           |
| Parking:        | 1 stall per 500 SF<br>\$150/stall/month (underground)<br>\$120/stall/month (covered)<br>\$95/stall/month (surface) |                         |                                           |