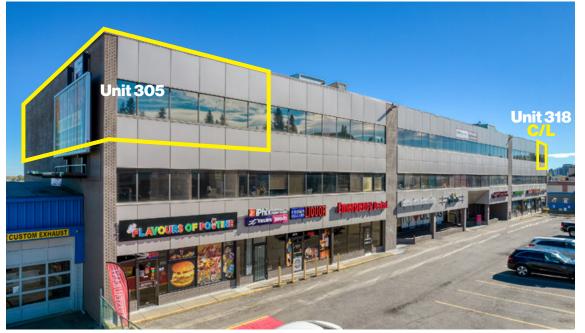

#### **Property Details**

| Size Available: | Unit                                                                                                               | SF                      | Rental Rate                               |
|-----------------|--------------------------------------------------------------------------------------------------------------------|-------------------------|-------------------------------------------|
|                 | Unit 211/212<br>Unit 305<br>Unit 318 <b>C/L</b>                                                                    | 4,670<br>4,556<br>1,830 | \$12.00 PSF<br>\$12.00 PSF<br>\$12.00 PSF |
| Availability:   | Immediately                                                                                                        |                         |                                           |
| Op Costs:       | \$14.75 PSF                                                                                                        |                         |                                           |
| Zoning:         | C-COR3                                                                                                             |                         |                                           |
| Parking:        | 1 stall per 500 SF<br>\$150/stall/month (underground)<br>\$120/stall/month (covered)<br>\$95/stall/month (surface) |                         |                                           |

# Floor Plan

4014 Macleod Trail | Calgary, Alberta

**Great Exposure on Macleod** 

## **Second Floor**

## **Third Floor**