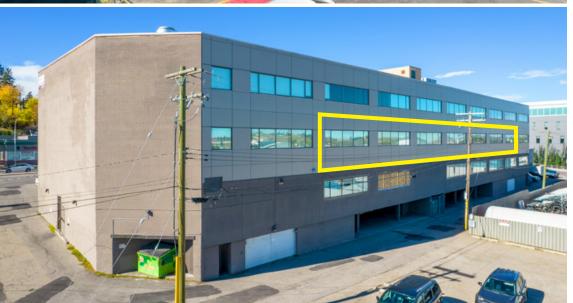

For Lease
4014 Macleod Trail | Calgary, Alberta

**Great Exposure on Macleod** 

#### **Highlights**

- \$30 PSF Tenant Allowance on a 5-year lease for customized space
- Prime Macleod Trail location, steps from 39th Ave LRT Station.
- Recently renovated common areas, exterior, and atrium.
- Centrally located office/retail flex space.
- Operating costs include utilities for hassle-free leasing.