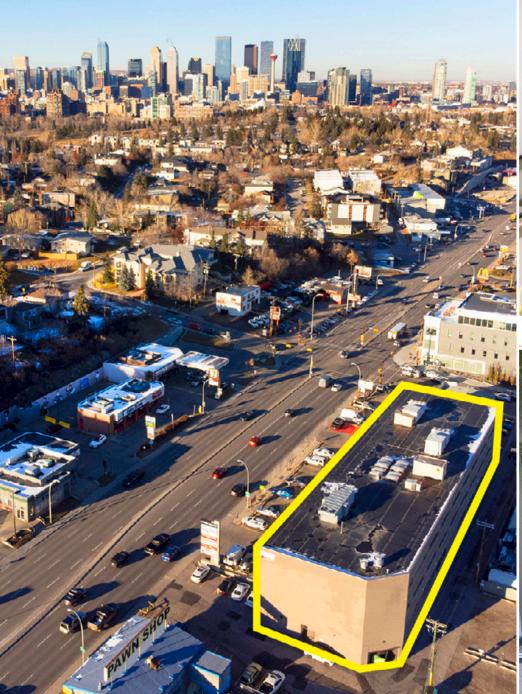

For Lease
4014 Macleod Trail | Calgary, Alberta

**Great Exposure on Macleod** 

#### **Highlights**

- \$30 PSF Tenant Allowance on a 5-year lease for customized space
- Prime Macleod Trail location, steps from 39th Ave LRT Station.
- Recently renovated common areas, exterior, and atrium.
- Centrally located office/retail flex space.
- Operating costs include utilities for hassle-free leasing.