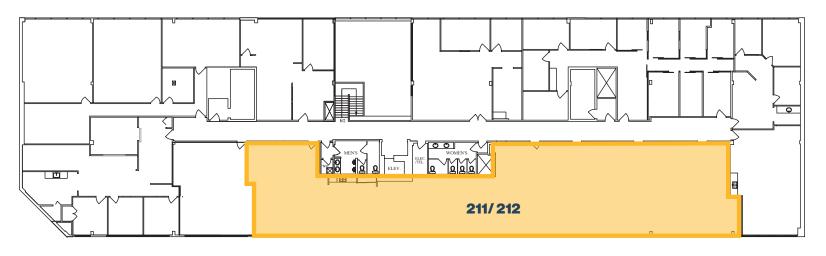

# Floor Plan

4014 Macleod Trail | Calgary, Alberta

**Great Exposure on Macleod** 

## **Second Floor**

#### **Property Details**

| Size Available: | Unit                                                                                                               | SF                      | Rental Rate                               |
|-----------------|--------------------------------------------------------------------------------------------------------------------|-------------------------|-------------------------------------------|
|                 | Unit 211/212<br>Unit 305<br>Unit 318 <b>C/L</b>                                                                    | 4,670<br>4,556<br>1,830 | \$12.00 PSF<br>\$12.00 PSF<br>\$12.00 PSF |
| Availability:   | Immediately                                                                                                        |                         |                                           |
| Op Costs:       | \$14.75 PSF                                                                                                        |                         |                                           |
| Zoning:         | C-COR3                                                                                                             |                         |                                           |
| Parking:        | 1 stall per 500 SF<br>\$150/stall/month (underground)<br>\$120/stall/month (covered)<br>\$95/stall/month (surface) |                         |                                           |