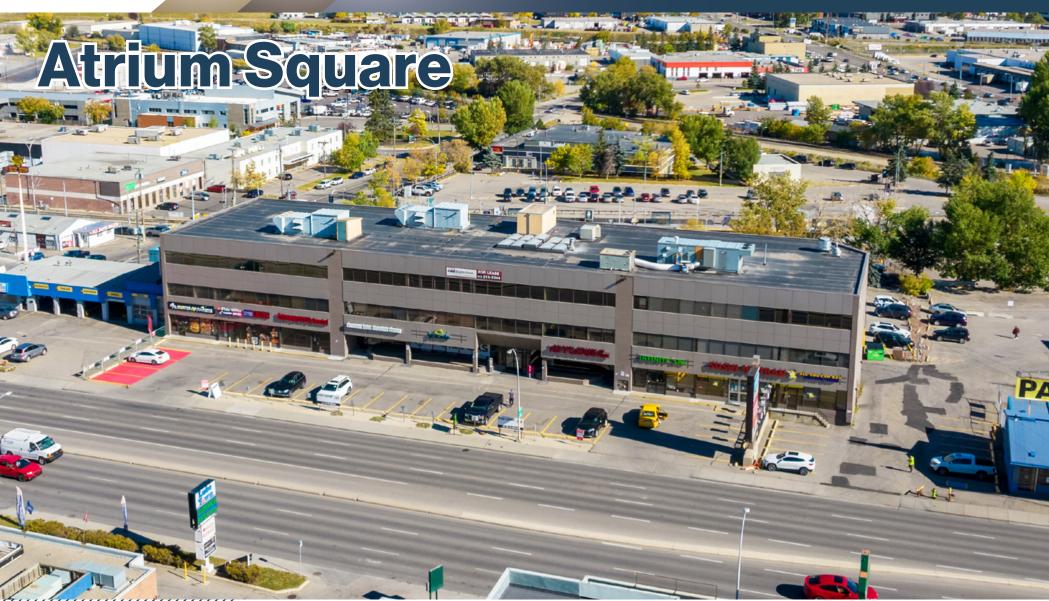

For Lease
4014 Macleod Trail | Calgary, Alberta

**Great Exposure on Macleod** 

#### **Property Details**

| Size Available: | Unit                                                                                                               | SF                      | Rental Rate                               |
|-----------------|--------------------------------------------------------------------------------------------------------------------|-------------------------|-------------------------------------------|
|                 | Unit 211/212<br>Unit 305<br>Unit 318 <b>C/L</b>                                                                    | 4,670<br>4,556<br>1,830 | \$12.00 PSF<br>\$12.00 PSF<br>\$12.00 PSF |
| Availability:   | Immediately                                                                                                        |                         |                                           |
| Op Costs:       | \$14.75 PSF                                                                                                        |                         |                                           |
| Zoning:         | C-COR3                                                                                                             |                         |                                           |
| Parking:        | 1 stall per 500 SF<br>\$150/stall/month (underground)<br>\$120/stall/month (covered)<br>\$95/stall/month (surface) |                         |                                           |

#### **Highlights**

- \$30 PSF Tenant Allowance on a 5-year lease for customized space
- Prime Macleod Trail location, steps from 39th Ave LRT Station.
- Recently renovated common areas, exterior, and atrium.
- Centrally located office/retail flex space.
- Operating costs include utilities for hassle-free leasing.