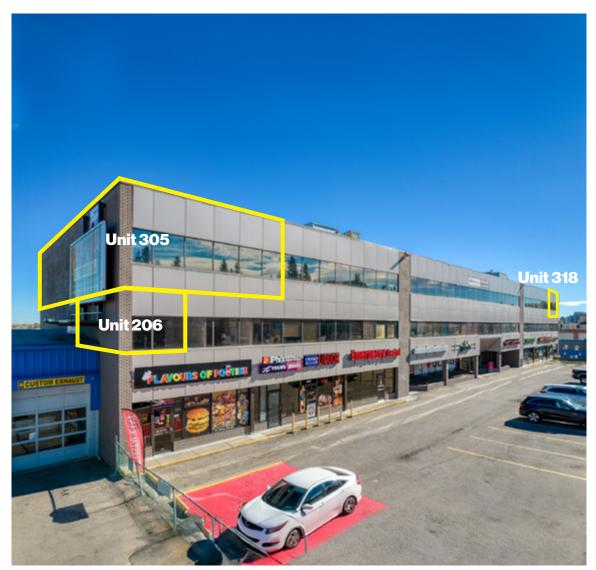

For Lease
4014 Macleod Trail | Calgary, Alberta

**Great Exposure on Macleod** Atrium Square

#### **Property Details**

|                 | Unit                                                                                                               | SF                               | Rental Rate                                              |
|-----------------|--------------------------------------------------------------------------------------------------------------------|----------------------------------|----------------------------------------------------------|
| Size Available: | Unit 206<br>Unit 211/212<br>Unit 305<br>Unit 318                                                                   | 1,007<br>4,670<br>4,556<br>1.830 | \$12.00 PSF<br>\$12.00 PSF<br>\$12.00 PSF<br>\$12.00 PSF |
| Availability:   | Immediately                                                                                                        |                                  |                                                          |
| Op Costs:       | \$14.32 PSF                                                                                                        |                                  |                                                          |
| Zoning:         | C-COR3                                                                                                             |                                  |                                                          |
| Parking:        | 1 stall per 500 SF<br>\$150/stall/month (underground)<br>\$120/stall/month (covered)<br>\$95/stall/month (surface) |                                  |                                                          |

#### **Highlights**

- \$30 PSF Tenant Allowance on a 5-year lease for customized space
- Prime Macleod Trail location, steps from 39th Ave LRT Station.
- Recently renovated common areas, exterior, and atrium.
- Centrally located office/retail flex space.
- Operating costs include utilities for hassle-free leasing.