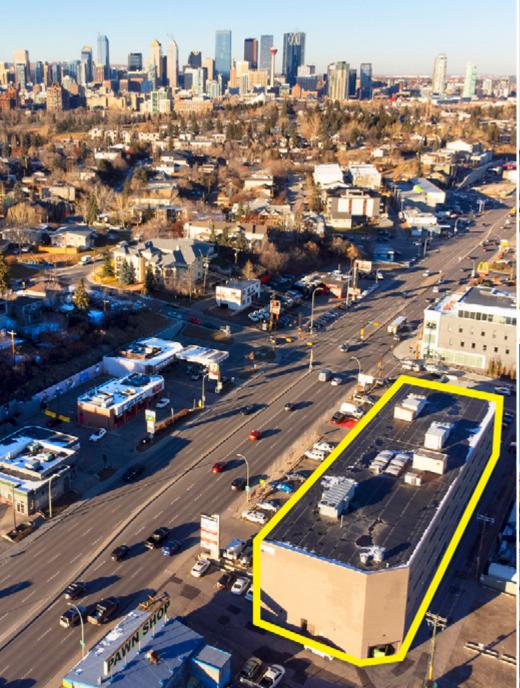

For Lease
4014 Macleod Trail | Calgary, Alberta

**Great Exposure on Macleod** Atrium Square

#### **Property Details**

|                 | Unit                                                                                                               | SF                               | Rental Rate                                              |
|-----------------|--------------------------------------------------------------------------------------------------------------------|----------------------------------|----------------------------------------------------------|
| Size Available: | Unit 206<br>Unit 211/212<br>Unit 305<br>Unit 318                                                                   | 1,007<br>4,670<br>4,556<br>1.830 | \$12.00 PSF<br>\$12.00 PSF<br>\$12.00 PSF<br>\$12.00 PSF |
| Availability:   | Immediately                                                                                                        |                                  |                                                          |
| Op Costs:       | \$14.32 PSF                                                                                                        |                                  |                                                          |
| Zoning:         | C-COR3                                                                                                             |                                  |                                                          |
| Parking:        | 1 stall per 500 SF<br>\$150/stall/month (underground)<br>\$120/stall/month (covered)<br>\$95/stall/month (surface) |                                  |                                                          |

#### **Highlights**

- \$30 PSF Tenant Allowance on a 5-year lease for customized space
- Prime Macleod Trail location, steps from 39th Ave LRT Station.
- Recently renovated common areas, exterior, and atrium.
- Centrally located office/retail flex space.
- Operating costs include utilities for hassle-free leasing.