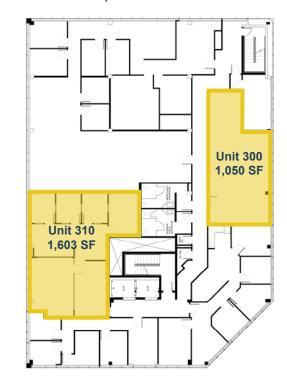

#### **Property Details**

| Size Available: | <b>Bldg. 350</b><br>Unit 215   1,412 SF<br>Unit 300   1,050 SF<br>Unit 310   1,603 SF<br>Unit 610   3,047 SF | <b>Net Rent</b><br>\$22 PSF<br>\$20 PSF<br>\$24 PSF<br>\$22 PSF |
|-----------------|--------------------------------------------------------------------------------------------------------------|-----------------------------------------------------------------|
| Availability:   | Immediately                                                                                                  |                                                                 |
| Op Costs:       | \$14.43 PSF (Includes Taxes & Utilities)                                                                     |                                                                 |

# **Floor Plans**

2nd Floor | 350 3rd Ave. N

3rd Floor | 350 3rd Ave. N

6th Floor | 350 3rd Ave. N