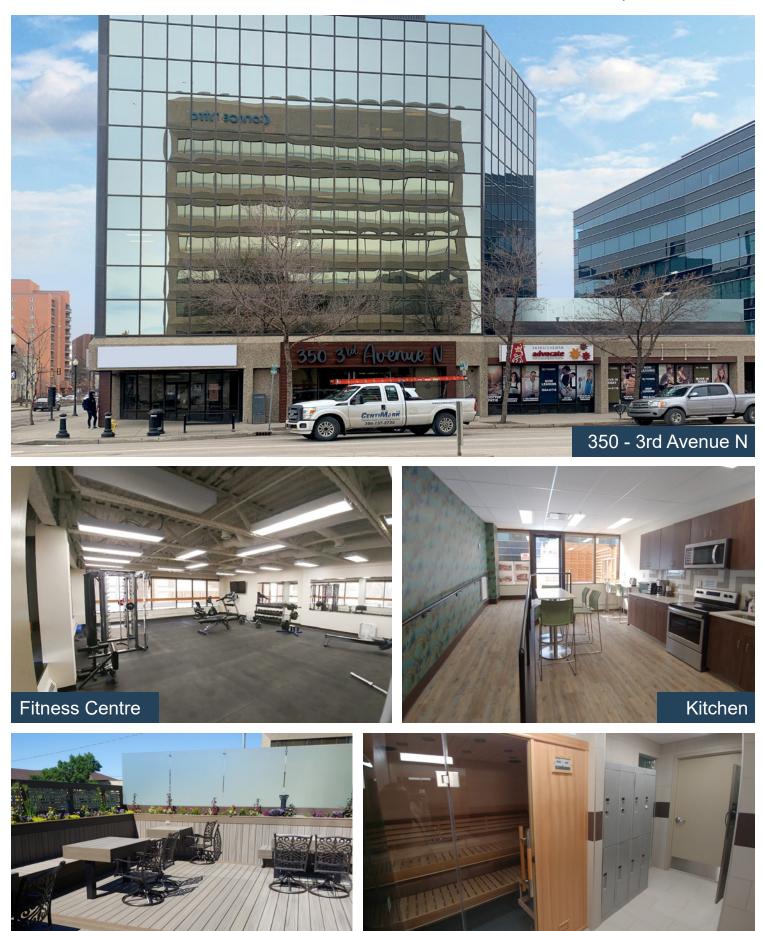

### Highlights

- T&T Towers are located in downtown Saskatoon within the Central Business District and in close proximity to hospitals, restaurants, the river valley and the university
- Updated, well-maintained building and grounds with secure underground parking
- T&T Towers comprises two office buildings with shared common areas
- The common areas include a roof top patio, gym, spa and sauna, steam room, showers and kitchen. Now open!
- Landlord will build to suit tenants needs

# T&T Towers, 340 & 350 3 Avenue N | Saskatoon, SK

Roof Top Patio Blackstone

www.BlackstoneCommercial.com

Sauna