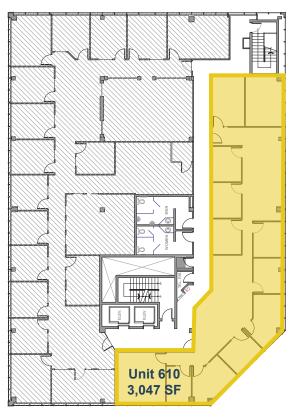

#### **Property Details**

| Size Available: | <b>Bldg. 350</b><br>Unit 215   1,412 SF<br>Unit 300   1,050 SF<br>Unit 310   1,603 SF<br>Unit 610   3,047 SF | <b>Net Rent</b><br>\$22 PSF<br>\$20 PSF<br>\$24 PSF<br>\$22 PSF |
|-----------------|--------------------------------------------------------------------------------------------------------------|-----------------------------------------------------------------|
| Availability:   | Immediately                                                                                                  |                                                                 |
| Op Costs:       | \$14.43 PSF (Includes Taxes & Utilities)                                                                     |                                                                 |

# **Floor Plans**

2nd Floor | 350 3rd Ave. N

3rd Floor | 350 3rd Ave. N

6th Floor | 350 3rd Ave. N