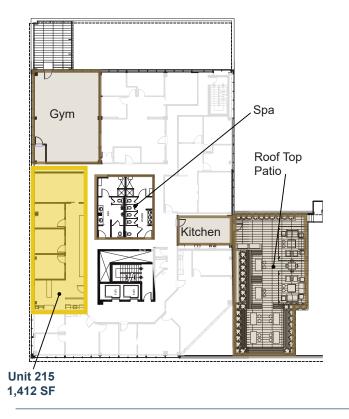

#### **Property Details**

| Size Available: | <b>Bldg. 350</b><br>Unit 215   1,412 SF<br>Unit 300   1,050 SF<br>Unit 310   1,603 SF<br>Unit 610   3,047 SF | <b>Net Rent</b><br>\$22 PSF<br>\$20 PSF<br>\$24 PSF<br>\$22 PSF |
|-----------------|--------------------------------------------------------------------------------------------------------------|-----------------------------------------------------------------|
| Availability:   | Immediately                                                                                                  |                                                                 |
| Op Costs:       | \$14.43 PSF (Includes Taxes & Utilities)                                                                     |                                                                 |

# **Floor Plans**

2nd Floor | 350 3rd Ave. N

3rd Floor | 350 3rd Ave. N

6th Floor | 350 3rd Ave. N