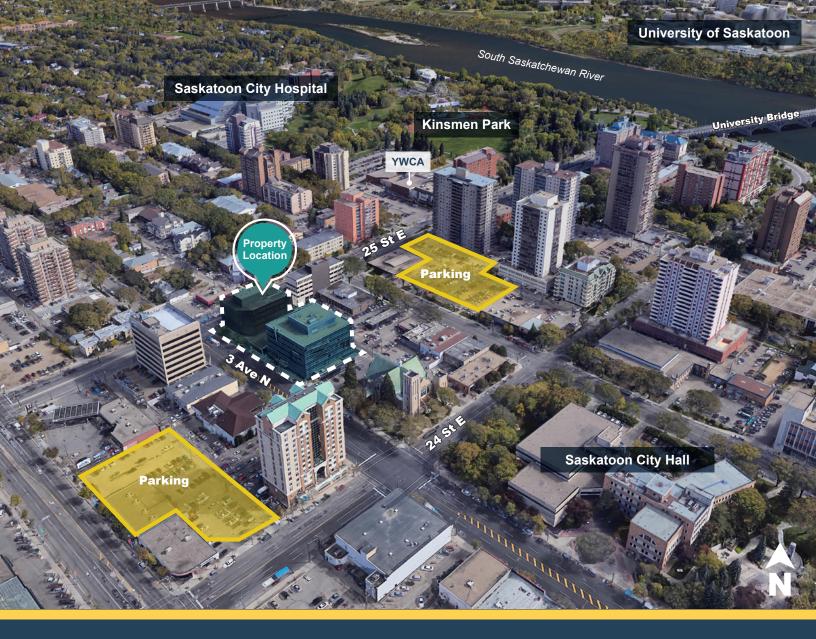

### Highlights

- T&T Towers are located in downtown Saskatoon within the Central Business District and in close proximity to hospitals, restaurants, the river valley and the university
- Updated, well-maintained building and grounds with secure underground parking
- T&T Towers comprises two office buildings with shared common areas
- The common areas include a roof top patio, gym, spa and sauna, steam room, showers and kitchen. Now open!
- Landlord will build to suit tenants needs

# T&T Towers, 340 & 350 3 Avenue N | Saskatoon, SK

Roof Top Patio Blackstone

www.BlackstoneCommercial.com

Sauna