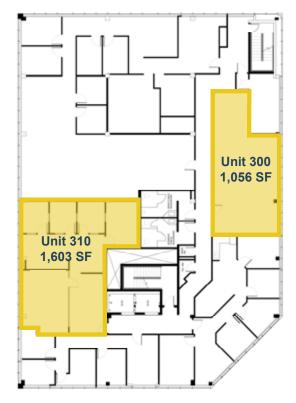

#### **Property Details**

| Size Available: | Bldg. 350<br>Unit 100   1,280 SF<br>Unit 300   1,056 SF<br>Unit 310   1,603 SF<br>Unit 610   2,410 SF | <b>Net Rent</b><br>\$22 PSF<br>\$20 PSF<br>\$24 PSF<br>\$22 PSF |
|-----------------|-------------------------------------------------------------------------------------------------------|-----------------------------------------------------------------|
| Availability:   | Immediately                                                                                           |                                                                 |
| Op Costs:       | \$14.43 PSF (Includes Taxes & Utilities)                                                              |                                                                 |

## **Floor Plans**

3rd Floor | 350 3rd Ave. N

6th Floor | 350 3rd Ave. N