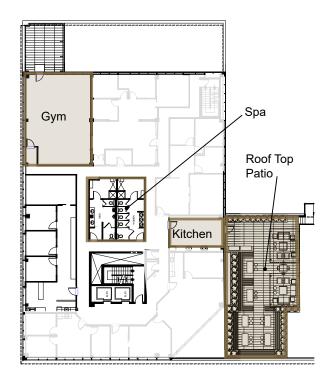

#### **Highlights**

- T&T Towers are located in downtown Saskatoon within the Central Business District and in close proximity to hospitals, restaurants, the river valley and the university
- Updated, well-maintained building and grounds with secure underground parking
- T&T Towers comprises two office buildings with shared common areas
- The common areas include a roof top patio, gym, spa and sauna, steam room, showers and kitchen. Now open!
- · Landlord will build to suit tenants needs

## **Floor Plans**

3rd Floor | 350 3rd Ave. N

6th Floor | 350 3rd Ave. N