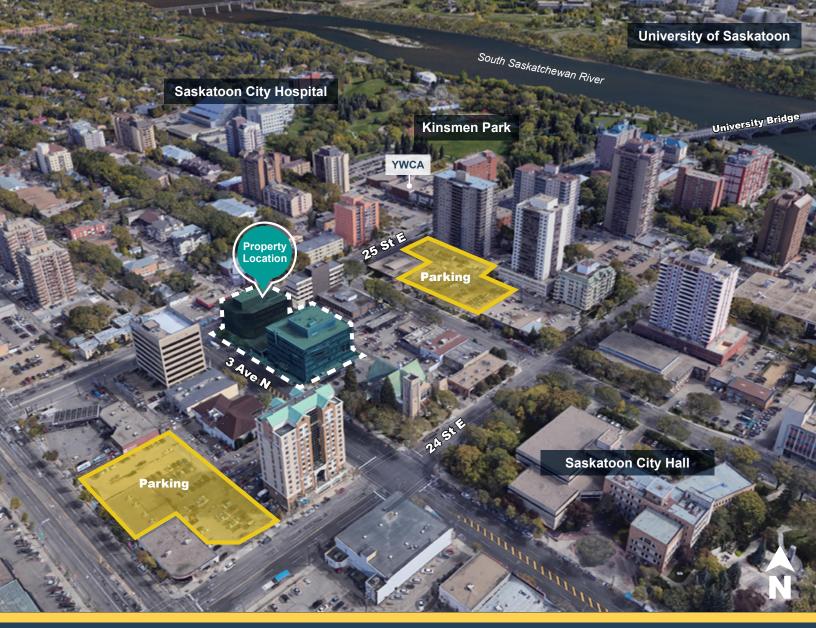

#### **Highlights**

- T&T Towers are located in downtown Saskatoon within the Central Business District and in close proximity to hospitals, restaurants, the river valley and the university
- Updated, well-maintained building and grounds with secure underground parking
- T&T Towers comprises two office buildings with shared common areas
- The common areas include a roof top patio, gym, spa and sauna, steam room, showers and kitchen. Now open!
- · Landlord will build to suit tenants needs