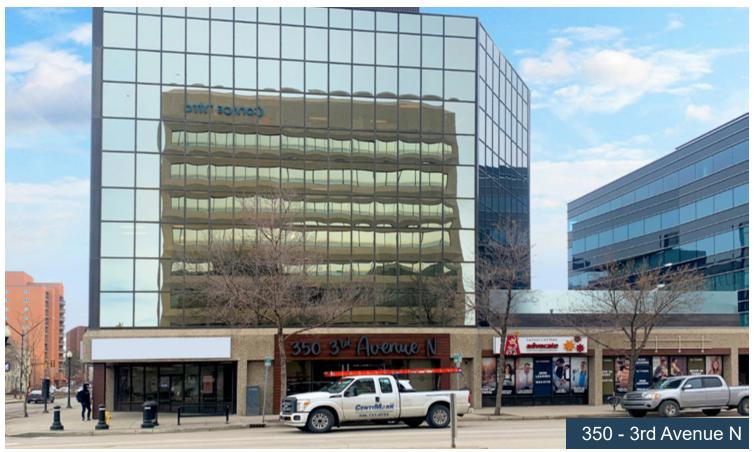

#### **Property Details**

| Size Available: | Bldg. 350<br>Unit 100   1,280 SF<br>Unit 300   1,056 SF<br>Unit 310   1,603 SF<br>Unit 610   2,410 SF | <b>Net Rent</b><br>\$22 PSF<br>\$20 PSF<br>\$24 PSF<br>\$22 PSF |
|-----------------|-------------------------------------------------------------------------------------------------------|-----------------------------------------------------------------|
| Availability:   | Immediately                                                                                           |                                                                 |
| Op Costs:       | \$14.43 PSF (Includes Taxes & Utilities)                                                              |                                                                 |