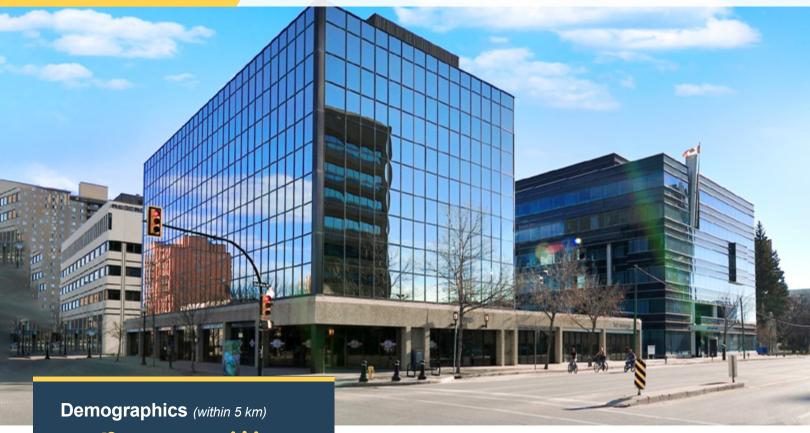

**For Lease** 

T&T Towers, 340 & 350 3 Ave. N | Saskatoon, SK

NEIGHBORHOOD Downtown

POPULATION 145,959

MEDIAN AGE

HOUSEHOLD INCOME \$84,673

#### **Highlights**

- T&T Towers are located in downtown Saskatoon within the Central Business District and in close proximity to hospitals, restaurants, the river valley and the university
- Updated, well-maintained building and grounds with secure underground parking
- T&T Towers comprises two office buildings with shared common areas
- The common areas include a roof top patio, gym, spa and sauna, steam room, showers and kitchen. Now open!
- · Landlord will build to suit tenants needs