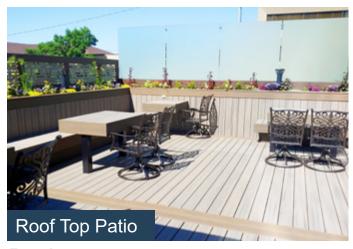

#### **Highlights**

- T&T Towers are located in downtown Saskatoon within the Central Business District and in close proximity to hospitals, restaurants, the river valley and the university
- Updated, well-maintained building and grounds with secure underground parking
- T&T Towers comprises two office buildings with shared common areas
- The common areas include a roof top patio, gym, spa and sauna, steam room, showers and kitchen. Now open!
- · Landlord will build to suit tenants needs