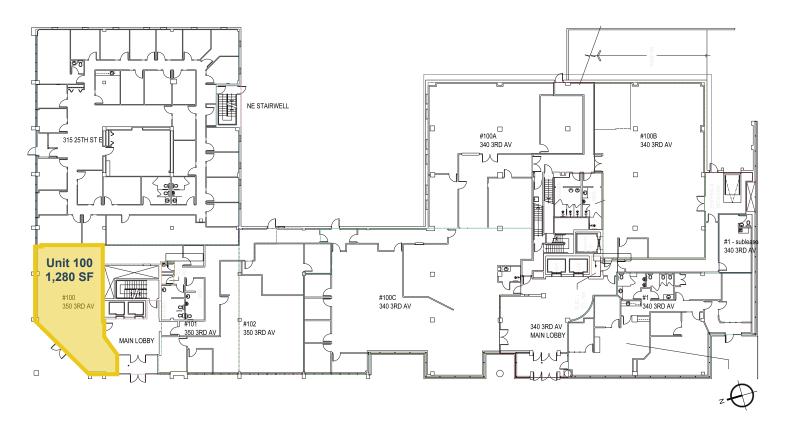

#### **Property Details**

| Size Available: | Bldg. 350<br>Unit 100   1,280 SF<br>Unit 300   1,056 SF<br>Unit 310   1,603 SF<br>Unit 610   2,410 SF | <b>Net Rent</b><br>\$22 PSF<br>\$20 PSF<br>\$24 PSF<br>\$22 PSF |
|-----------------|-------------------------------------------------------------------------------------------------------|-----------------------------------------------------------------|
| Availability:   | Immediately                                                                                           |                                                                 |
| Op Costs:       | \$14.43 PSF (Includes Taxes & Utilities)                                                              |                                                                 |

### **Floor Plans**

Mainfloor | 350 3rd Ave. N

2nd Floor | 350 3rd Ave. N