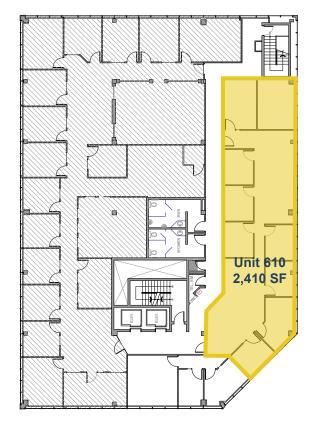

#### **Property Details**

| Size Available: | Bldg. 350<br>Unit 100   1,280 SF<br>Unit 300   1,056 SF<br>Unit 310   1,603 SF<br>Unit 610   2,410 SF | <b>Net Rent</b><br>\$22 PSF<br>\$20 PSF<br>\$24 PSF<br>\$22 PSF |
|-----------------|-------------------------------------------------------------------------------------------------------|-----------------------------------------------------------------|
| Availability:   | Immediately                                                                                           |                                                                 |
| Op Costs:       | \$14.43 PSF (Includes Taxes & Utilities)                                                              |                                                                 |

## **Floor Plans**

3rd Floor | 350 3rd Ave. N

6th Floor | 350 3rd Ave. N