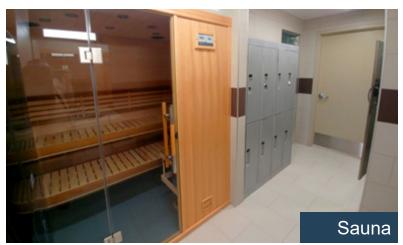

#### **Highlights**

- T&T Towers are located in downtown Saskatoon within the Central Business District and in close proximity to hospitals, restaurants, the river valley and the university
- Updated, well-maintained building and grounds with secure underground parking
- T&T Towers comprises two office buildings with shared common areas
- The common areas include a roof top patio, gym, spa and sauna, steam room, showers and kitchen. Now open!
- · Landlord will build to suit tenants needs