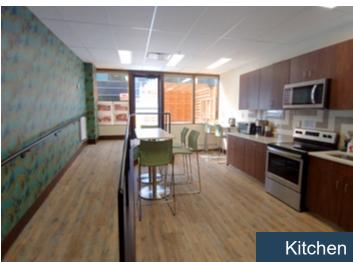

#### **Highlights**

- T&T Towers are located in downtown Saskatoon within the Central Business District and in close proximity to hospitals, restaurants, the river valley and the university
- Updated, well-maintained building and grounds with secure underground parking
- T&T Towers comprises two office buildings with shared common areas
- The common areas include a roof top patio, gym, spa and sauna, steam room, showers and kitchen. Now open!
- · Landlord will build to suit tenants needs