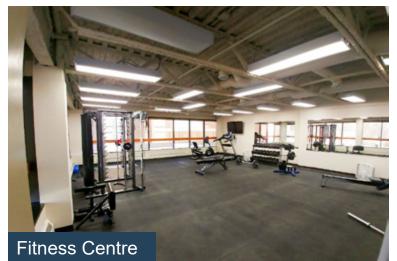

#### **Highlights**

- T&T Towers are located in downtown Saskatoon within the Central Business District and in close proximity to hospitals, restaurants, the river valley and the university
- Updated, well-maintained building and grounds with secure underground parking
- T&T Towers comprises two office buildings with shared common areas
- The common areas include a roof top patio, gym, spa and sauna, steam room, showers and kitchen. Now open!
- · Landlord will build to suit tenants needs