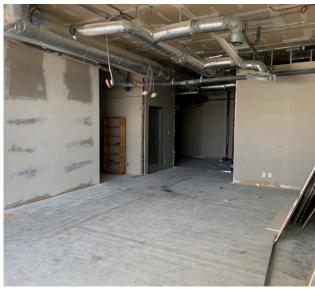

## **Property Details**

| nit 103 - 1,221 SF<br>nit 108 - 1,249 SF<br>nit 201A - 2,342 SF |
|-----------------------------------------------------------------|
| nmediately                                                      |
| ontact Associate                                                |
| 4.74 PSF<br>ax, insurance, CAM and common area utilities)       |
| C20 - Direct Control                                            |
|                                                                 |