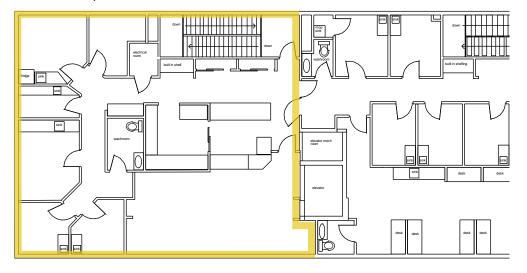

|
| 4.74 PSF<br>ax, insurance, CAM and common area utilities)       |
| C20 - Direct Control                                            |
|                                                                 |

## **Highlights**

- Close proximity to both the downtown core and the heart of Red Deer's retail district
- Commercial/retail space located just off of South Gaetz Avenue
- Ample common paved parking
- Neighboring businesses include nail salon, dentist, pharmacy, optometrist and osteopath
- Permitted uses include: Restaurants, health and medical services, commercial service and recreational facility
- Elevator access to the second floor



## **For Lease**











**Blackstone** 









**Blackstone** 

# **Site Plans**



Unit 201A | 2,342 SF





# Thank you for your interest!

### For More Info.

#### **Shane Olin**

- **P** 403.313.5305
- solin@blackstonecommercial.com

## Mahmud Rahman

- **P** 403.930.8651
- mrahman@blackstonecommercial.com

### **Randy Wiens**

- **P** 403.930.8649
- **■** rwiens@blackstonecommercial.com

Unit A210, 9705 Horton Road SW, Calgary, Alberta T2V 2X5 | P 403.214.2344

This document has been prepared by Blackstone Commercial for advertising and general information only. Although information has been obtained from sources deemed reliable, Blackstone Commercial and / or their representatives, brokers or agents make no guarantees, representations or warrantiles of any kind, expressed or implied, regarding the information including, but not limited to, warranties of content, accuracy and reliability.