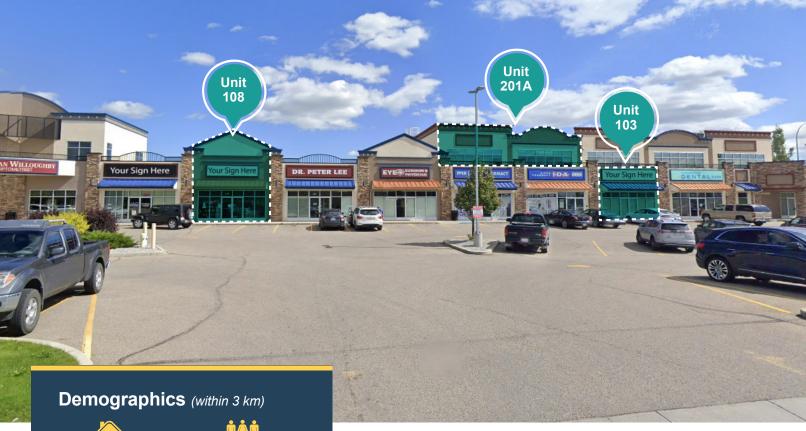

## **Piper Crossing Plaza**

## **Property Details**

| nit 103 - 1,221 SF<br>nit 108 - 1,249 SF<br>nit 201A - 2,342 SF |
|-----------------------------------------------------------------|
| nmediately                                                      |
| ontact Associate                                                |
| 4.74 PSF<br>ax, insurance, CAM and common area utilities)       |
| C20 - Direct Control                                            |
|                                                                 |

## **Highlights**

- Close proximity to both the downtown core and the heart of Red Deer's retail district
- Commercial/retail space located just off of South Gaetz Avenue
- Ample common paved parking
- Neighboring businesses include nail salon, dentist, pharmacy, optometrist and osteopath
- Permitted uses include: Restaurants, health and medical services, commercial service and recreational facility
- Elevator access to the second floor

# **Site Plans**

Unit 201A | 2,342 SF