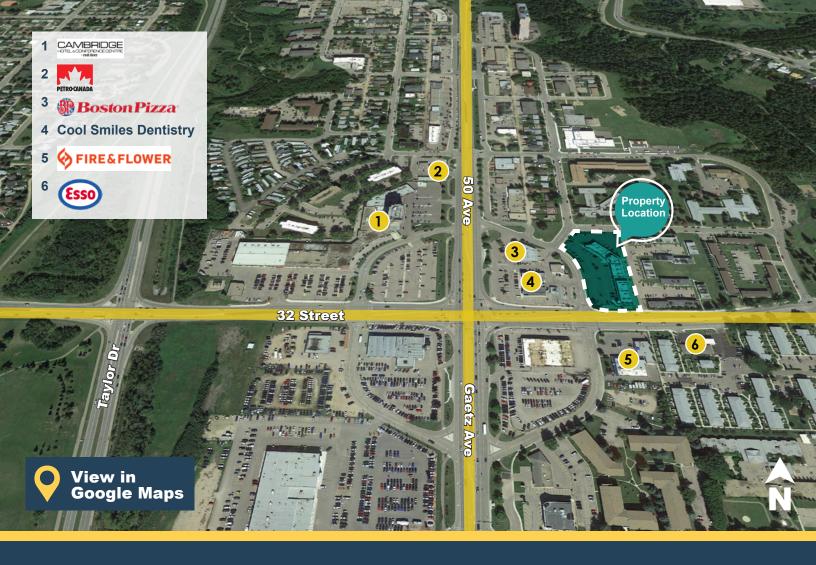

## **Highlights**

- Close proximity to both the downtown core and the heart of Red Deer's retail district
- Commercial/retail space located just off of South Gaetz Avenue
- Ample common paved parking
- Neighboring businesses include nail salon, dentist, pharmacy, optometrist and osteopath
- Permitted uses include: Restaurants, health and medical services, commercial service and recreational facility
- Elevator access to the second floor