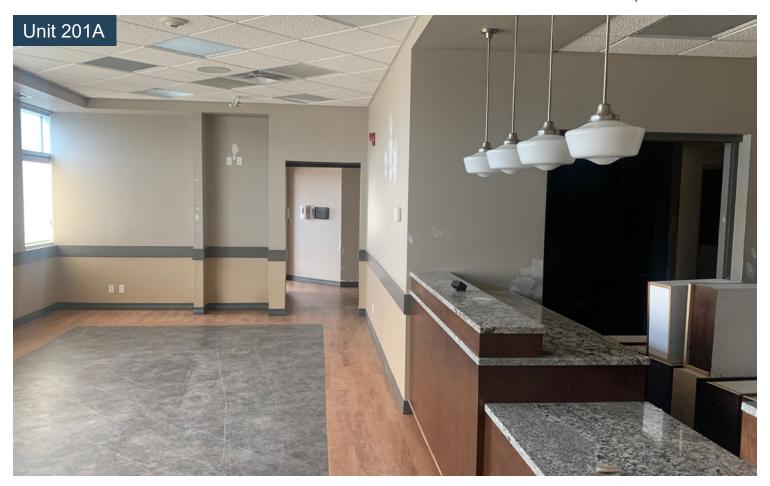

|
| ontact Associate                                                |
| 4.74 PSF<br>ax, insurance, CAM and common area utilities)       |
| C20 - Direct Control                                            |
|                                                                 |

## **Highlights**

- Close proximity to both the downtown core and the heart of Red Deer's retail district
- Commercial/retail space located just off of South Gaetz Avenue
- Ample common paved parking
- Neighboring businesses include nail salon, dentist, pharmacy, optometrist and osteopath
- Permitted uses include: Restaurants, health and medical services, commercial service and recreational facility
- Elevator access to the second floor



## **For Lease**











**Blackstone** 









**Blackstone** 

# **Site Plans**



Unit 201A | 2,342 SF





# Thank you for your interest!

### For More Info.

#### **Shane Olin**

- **P** 403.313.5305
- solin@blackstonecommercial.com

## Mahmud Rahman

- **P** 403.930.8651
- mrahman@blackstonecommercial.com

### **Randy Wiens**

- **P** 403.930.8649
- **■** rwiens@blackstonecommercial.com

Unit A210, 9705 Horton Road SW, Calgary, Alberta T2V 2X5 | P 403.214.2344

This document has been prepared by Blackstone Commercial for advertising and general information only. Although information has been obtained from sources deemed reliable, Blackstone Commercial and / or their representatives, brokers or agents make no guarantees, representations or warrantiles of any kind, expressed or implied, regarding the information including, b