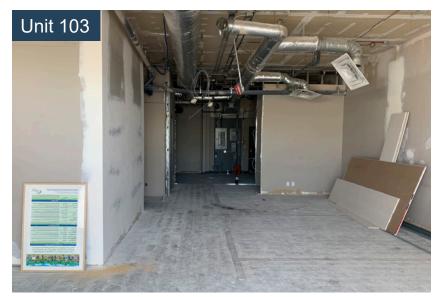

## **Property Details**

| nit 103 - 1,221 SF<br>nit 108 - 1,249 SF<br>nit 201A - 2,342 SF |
|-----------------------------------------------------------------|
| nmediately                                                      |
| ontact Associate                                                |
| 4.74 PSF<br>ax, insurance, CAM and common area utilities)       |
| C20 - Direct Control                                            |
|                                                                 |