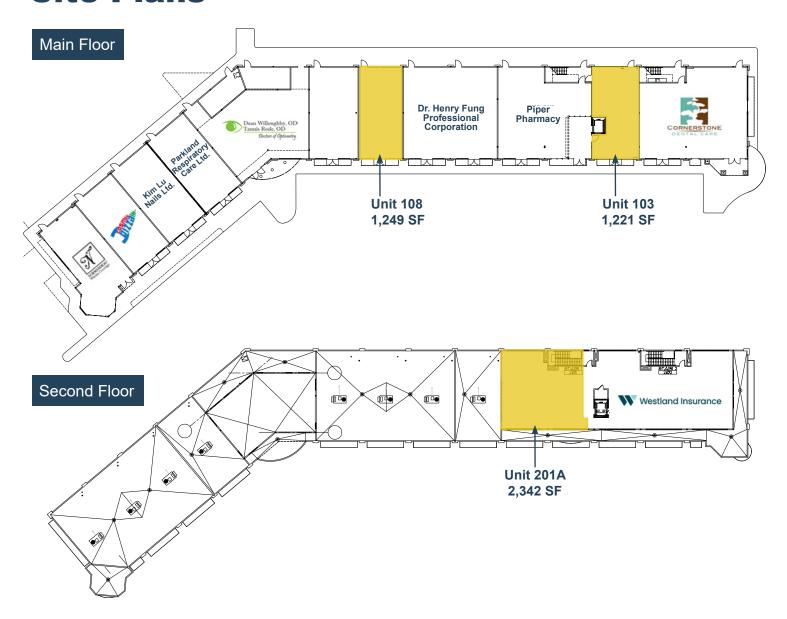

## **Property Details**

| nit 103 - 1,221 SF<br>nit 108 - 1,249 SF<br>nit 201A - 2,342 SF |
|-----------------------------------------------------------------|
| nmediately                                                      |
| ontact Associate                                                |
| 4.74 PSF<br>ax, insurance, CAM and common area utilities)       |
| C20 - Direct Control                                            |
|                                                                 |

# **Site Plans**

Unit 201A | 2,342 SF