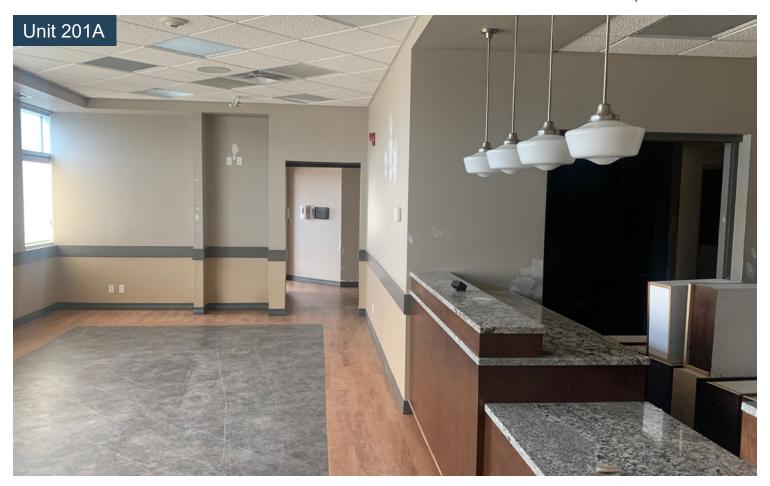

, insurance, CAM and common area utilities)                                |
| Zoning:         | DC20 - Direct Control                                                                         |
|                 |                                                                                               |

## **Highlights**

- Close proximity to both the downtown core and the heart of Red Deer's retail district
- Commercial/retail space located just off of South Gaetz Avenue
- Ample common paved parking
- Neighboring businesses include nail salon, dentist, pharmacy, optometrist and osteopath
- Permitted uses include: Restaurants, health and medical services, commercial service and recreational facility
- Elevator access to the second floor



## **For Lease**











**Blackstone** 









**Blackstone** 

# **Site Plans**



Unit 201A | 2,342 SF





# Thank you for your interest!

#### For More Info.

#### **Mahmud Rahman**

**P** 403.930.8651

mrahman@blackstonecommercial.com

#### **Randy Wiens**

- **P** 403.930.8649
- **■** rwiens@blackstonecommercial.com

Unit A210, 9705 Horton Road SW, Calgary, Alberta T2V 2X5 | P 403.214.2344

This document has been prepared by Blackstone Commercial for advertising and general information only. Although information has been obtained from sources deemed reliable, Blackstone Commercial and / or their representatives, brokers or agents make no guarantees, representations or warrantites of any kind, expressed or implied, regarding the information including, but not limited to, warranties of content, accuracy and reliability. Bla