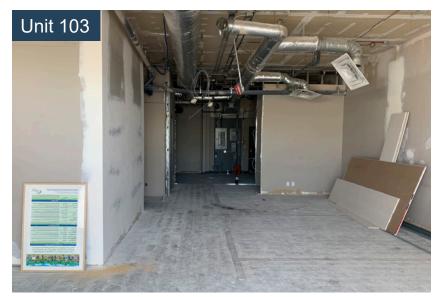

### **Property Details**

| Size Available: | Unit 103 - 1,221 SF<br>Unit 104+105 - 2,117 SF<br>Unit 108 - 1,249 SF<br>Unit 201A - 2,342 SF |
|-----------------|-----------------------------------------------------------------------------------------------|
| Availability:   | Immediately                                                                                   |
| Net Rate:       | Contact Associate                                                                             |
| Op Costs:       | \$14.74 PSF<br>(Tax, insurance, CAM and common area utilities)                                |
| Zoning:         | DC20 - Direct Control                                                                         |
|                 |                                                                                               |