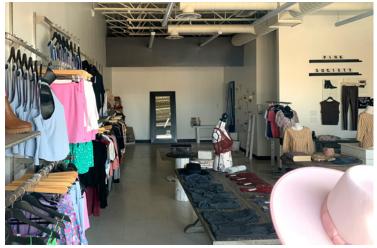

## **Highlights**

- Close proximity to both the downtown core and the heart of Red Deer's retail district
- Commercial/retail space located just off of South Gaetz Avenue
- Ample common paved parking
- Neighboring businesses include nail salon, dentist, pharmacy, optometrist and osteopath
- Permitted uses include: Restaurants, health and medical services, commercial service and recreational facility
- Elevator access to the second floor