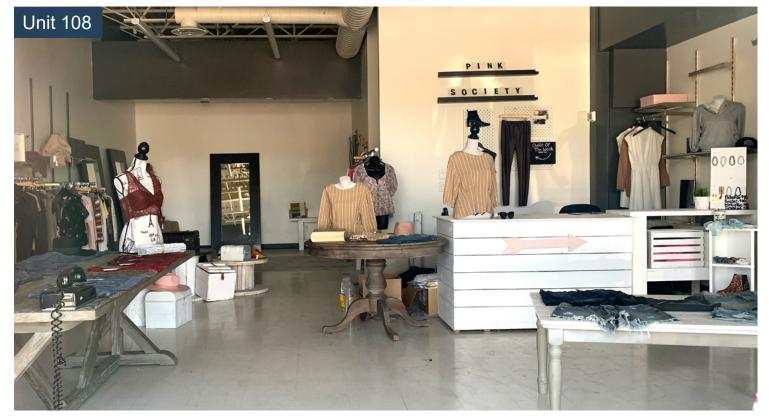

### **Property Details**

| Size Available: | Unit 103 - 1,221 SF<br>Unit 104+105 - 2,117 SF<br>Unit 108 - 1,249 SF<br>Unit 201A - 2,342 SF |
|-----------------|-----------------------------------------------------------------------------------------------|
| Availability:   | Immediately                                                                                   |
| Net Rate:       | Contact Associate                                                                             |
| Op Costs:       | \$14.74 PSF<br>(Tax, insurance, CAM and common area utilities)                                |
| Zoning:         | DC20 - Direct Control                                                                         |
|                 |                                                                                               |