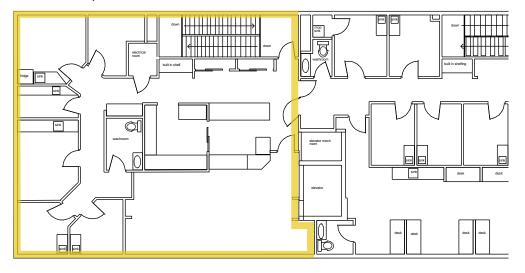

|
| Zoning:         | DC20 - Direct Control                                                                         |
|                 |                                                                                               |

## **Highlights**

- Close proximity to both the downtown core and the heart of Red Deer's retail district
- Commercial/retail space located just off of South Gaetz Avenue
- Ample common paved parking
- Neighboring businesses include nail salon, dentist, pharmacy, optometrist and osteopath
- Permitted uses include: Restaurants, health and medical services, commercial service and recreational facility
- Elevator access to the second floor



## **For Lease**











**Blackstone** 









**Blackstone** 

# **Site Plans**



Unit 201A | 2,342 SF





# Thank you for your interest!

#### For More Info.

#### **Mahmud Rahman**

**P** 403.930.8651

mrahman@blackstonecommercial.com

#### **Randy Wiens**

- **P** 403.930.8649
- **■** rwiens@blackstonecommercial.com

Unit A210, 9705 Horton Road SW, Calgary, Alberta T2V 2X5 | P 403.214.2344

This document has been prepared by Blackstone Commercial for advertising and general information only. Although information has been obtained from sources deemed reliable, Blackstone Commercial and / or their representatives, brokers or agents make no guarantees, representations or warrantites of any kind, expressed or implied, regarding the information including, but not limited to, warranties of content, accuracy and reliability. Blackstone Commercial excludes unequivocally all inferred or implied t