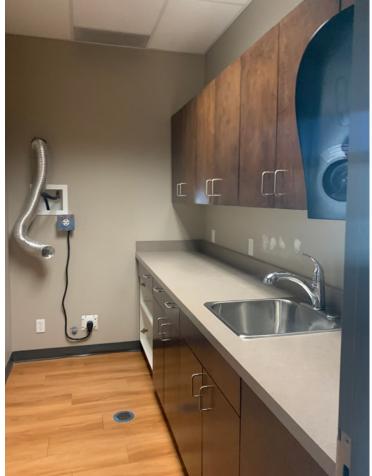

## **Highlights**

- Close proximity to both the downtown core and the heart of Red Deer's retail district
- Commercial/retail space located just off of South Gaetz Avenue
- Ample common paved parking
- Neighboring businesses include nail salon, dentist, pharmacy, optometrist and osteopath
- Permitted uses include: Restaurants, health and medical services, commercial service and recreational facility
- Elevator access to the second floor