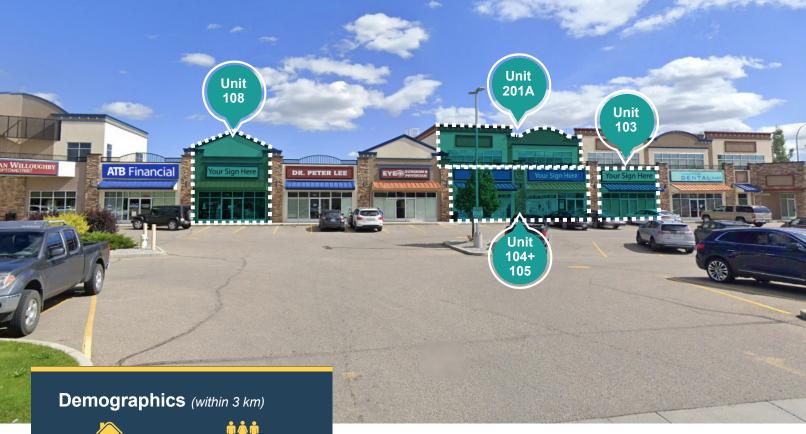

# **Piper Crossing Plaza**

### **Property Details**

| Size Available: | Unit 103 - 1,221 SF<br>Unit 104+105 - 2,117 SF<br>Unit 108 - 1,249 SF<br>Unit 201A - 2,342 SF |
|-----------------|-----------------------------------------------------------------------------------------------|
| Availability:   | Immediately                                                                                   |
| Net Rate:       | Contact Associate                                                                             |
| Op Costs:       | \$14.74 PSF<br>(Tax, insurance, CAM and common area utilities)                                |
| Zoning:         | DC20 - Direct Control                                                                         |
|                 |                                                                                               |

# **Site Plans**

Unit 201A | 2,342 SF