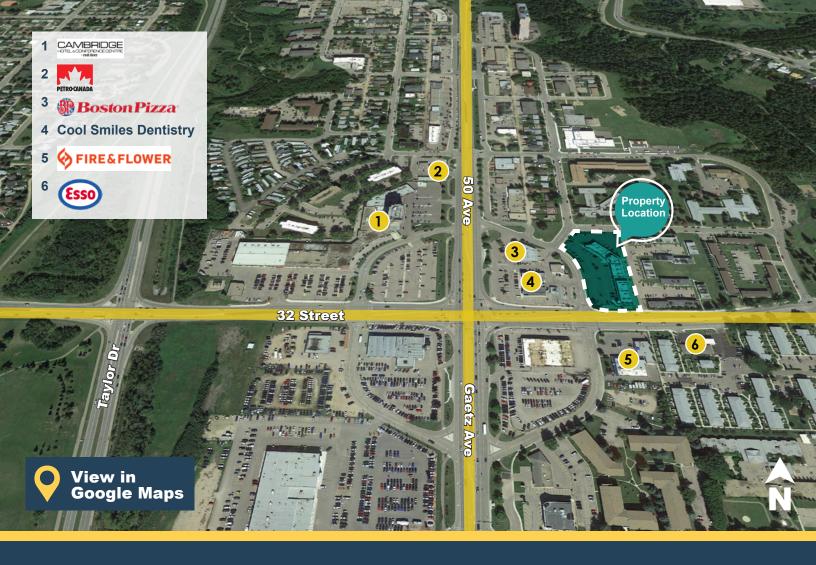

# **For Lease**

NEIGHBORHOOD South Hill

**POPULATION** 41,618

**MEDIAN AGE** 40.5

HOUSEHOLD INCOME \$109,977

## **Building Details**

**PARKING Ample** 

YEAR BUILT 1980

TRAFFIC COUNT

42,020 VPD | 2 Hwy & Township Rd 381 A NW 20,770 VPD | 32 Street at 49 Avenue

Unit A210, 9705 Horton Road SW, Calgary, Alberta, T2V 2X5 P (403) 214-2344