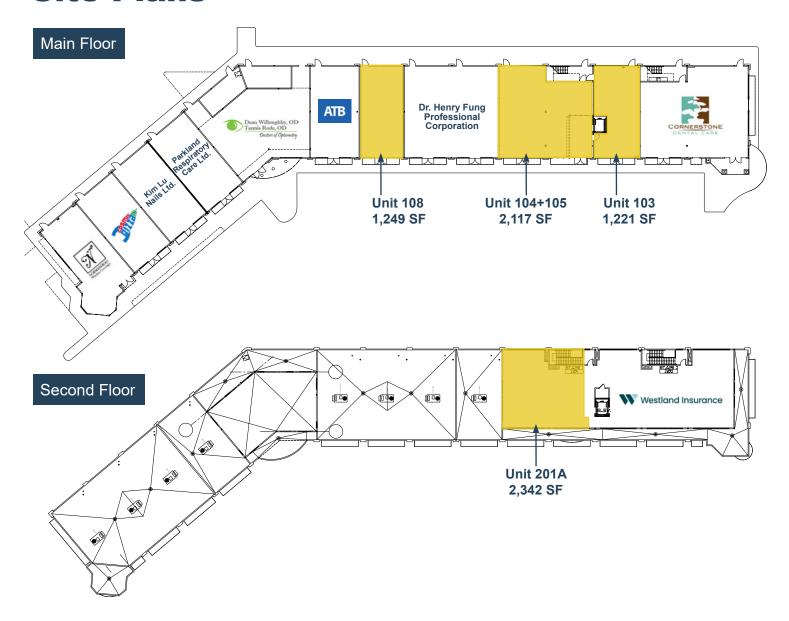

# **Site Plans**

Unit 201A | 2,342 SF

### **Property Details**

| Size Available: | Unit 103 - 1,221 SF<br>Unit 104+105 - 2,117 SF<br>Unit 108 - 1,249 SF<br>Unit 201A - 2,342 SF |
|-----------------|-----------------------------------------------------------------------------------------------|
| Availability:   | Immediately                                                                                   |
| Net Rate:       | Contact Associate                                                                             |
| Op Costs:       | \$14.74 PSF<br>(Tax, insurance, CAM and common area utilities)                                |
| Zoning:         | DC20 - Direct Control                                                                         |
|                 |                                                                                               |