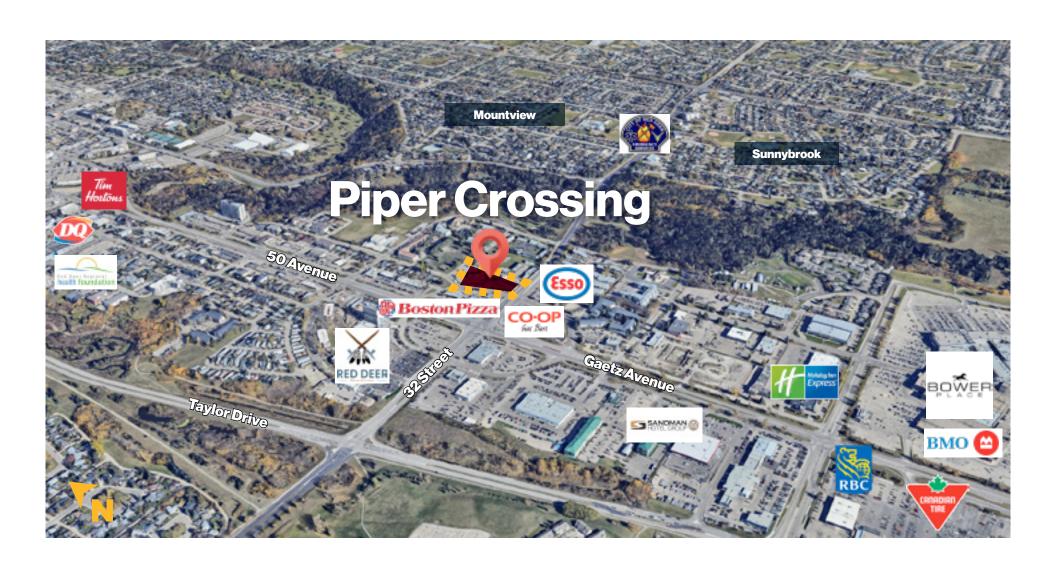

|
|                | Ample common paved parking                                                                                                                   |
|                | <ul> <li>Neighboring businesses include nail salon, dentist,<br/>pharmacy, optometrist and osteopath</li> </ul>                              |
|                | <ul> <li>Permitted uses include: Restaurants, health and<br/>medical services, commercial service and recre-<br/>ational facility</li> </ul> |

Elevator access to the second floor



### **Site Plan**

3215 49 Avenue | Red Deer, AB

#### Well Located Plaza Near Downtown & Retail Hub





# For Lease 3215 49 Avenue | Red Deer, AB

#### Well Located Plaza Near Downtown & Retail Hub











## Location





# Thank you for your Interest









#### **BlackstoneCommercial.com**

This document has been prepared by Blackstone Commercial for advertising and general information only. Although information has been obtained from sources deemed reliable, Blackstone Commercial and / or their representatives, brokers or agents make no guarantees, representations or warranties of any kind, expressed or implied, regarding the information including, but not limited to, warranties of content, accuracy and reliability. Blackstone Commercial excludes unequivocally all inferred or implied terms, conditions and warranties arising out of this document and excludes all liability for loss and damages arising therefrom. 2024, All rights reserved. This document is the copyrighted property of Blackstone Commer