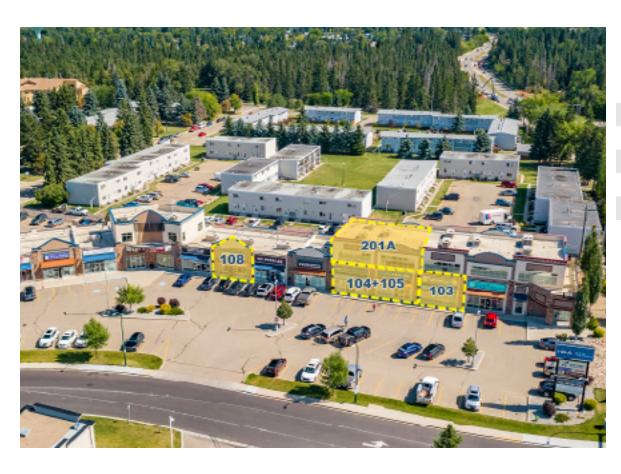

## **Property Details**

3215 49 Avenue | Red Deer, AB

#### Well Located Plaza Near Downtown & Retail Hub

| Size Available | Unit 103 - 1,221 SF<br>Unit 104+105 - 2,117 SF<br>Unit 108 - 1,249 SF<br>Unit 201A - 2,342 SF                                                |
|----------------|----------------------------------------------------------------------------------------------------------------------------------------------|
| Availability   | Immediate                                                                                                                                    |
| Net Rate       | Contact Associate                                                                                                                            |
| Op Costs       | \$14.74 PSF (Tax, insurance, CAM and common area utilities)                                                                                  |
| Zoning         | DC20 - Direct Control                                                                                                                        |
| Signage        | Fascia & Pylon                                                                                                                               |
| Highlights     | <ul> <li>Close proximity to both the downtown core and the<br/>heart of Red Deer's retail district</li> </ul>                                |
|                | <ul> <li>Commercial/retail space located just off of South<br/>Gaetz Avenue</li> </ul>                                                       |
|                | Ample common paved parking                                                                                                                   |
|                | <ul> <li>Neighboring businesses include nail salon, dentist,<br/>pharmacy, optometrist and osteopath</li> </ul>                              |
|                | <ul> <li>Permitted uses include: Restaurants, health and<br/>medical services, commercial service and recre-<br/>ational facility</li> </ul> |

## Location