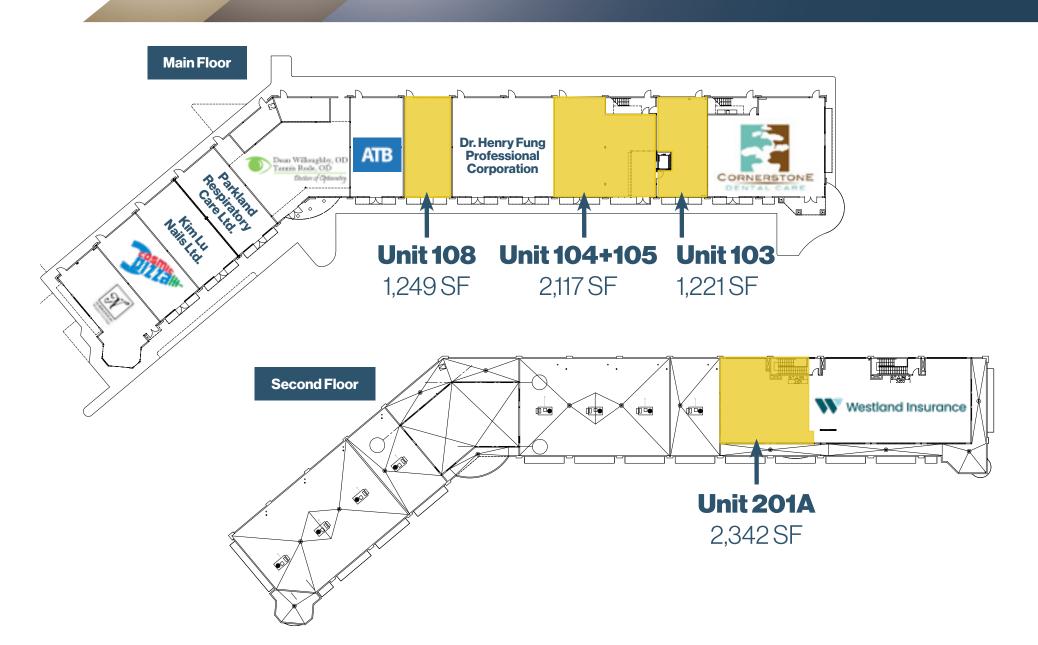

### **Site Plan**

3215 49 Avenue | Red Deer, AB

#### Well Located Plaza Near Downtown & Retail Hub

| Size Available | Unit 103 - 1,221 SF<br>Unit 104+105 - 2,117 SF<br>Unit 108 - 1,249 SF<br>Unit 201A - 2,342 SF                                                |
|----------------|----------------------------------------------------------------------------------------------------------------------------------------------|
| Availability   | Immediate                                                                                                                                    |
| Net Rate       | Contact Associate                                                                                                                            |
| Op Costs       | \$14.74 PSF (Tax, insurance, CAM and common area utilities)                                                                                  |
| Zoning         | DC20 - Direct Control                                                                                                                        |
| Signage        | Fascia & Pylon                                                                                                                               |
| Highlights     | <ul> <li>Close proximity to both the downtown core and the<br/>heart of Red Deer's retail district</li> </ul>                                |
|                | <ul> <li>Commercial/retail space located just off of South<br/>Gaetz Avenue</li> </ul>                                                       |
|                | Ample common paved parking                                                                                                                   |
|                | <ul> <li>Neighboring businesses include nail salon, dentist,<br/>pharmacy, optometrist and osteopath</li> </ul>                              |
|                | <ul> <li>Permitted uses include: Restaurants, health and<br/>medical services, commercial service and recre-<br/>ational facility</li> </ul> |

Elevator access to the second floor