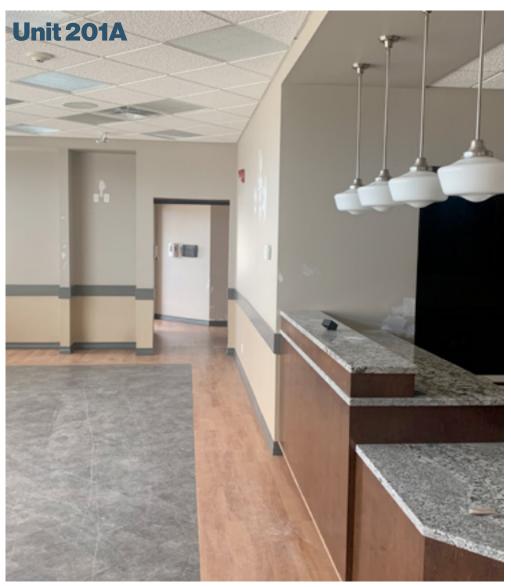

#### Well Located Plaza Near Downtown & Retail Hub

| Size Available | Unit 103 - 1,221 SF<br>Unit 104+105 - 2,117 SF<br>Unit 108 - 1,249 SF<br>Unit 201A - 2,342 SF                                                |
|----------------|----------------------------------------------------------------------------------------------------------------------------------------------|
| Availability   | Immediate                                                                                                                                    |
| Net Rate       | Contact Associate                                                                                                                            |
| Op Costs       | \$14.74 PSF (Tax, insurance, CAM and common area utilities)                                                                                  |
| Zoning         | DC20 - Direct Control                                                                                                                        |
| Signage        | Fascia & Pylon                                                                                                                               |
| Highlights     | <ul> <li>Close proximity to both the downtown core and the<br/>heart of Red Deer's retail district</li> </ul>                                |
|                | <ul> <li>Commercial/retail space located just off of South<br/>Gaetz Avenue</li> </ul>                                                       |
|                | Ample common paved parking                                                                                                                   |
|                | <ul> <li>Neighboring businesses include nail salon, dentist,<br/>pharmacy, optometrist and osteopath</li> </ul>                              |
|                | <ul> <li>Permitted uses include: Restaurants, health and<br/>medical services, commercial service and recre-<br/>ational facility</li> </ul> |