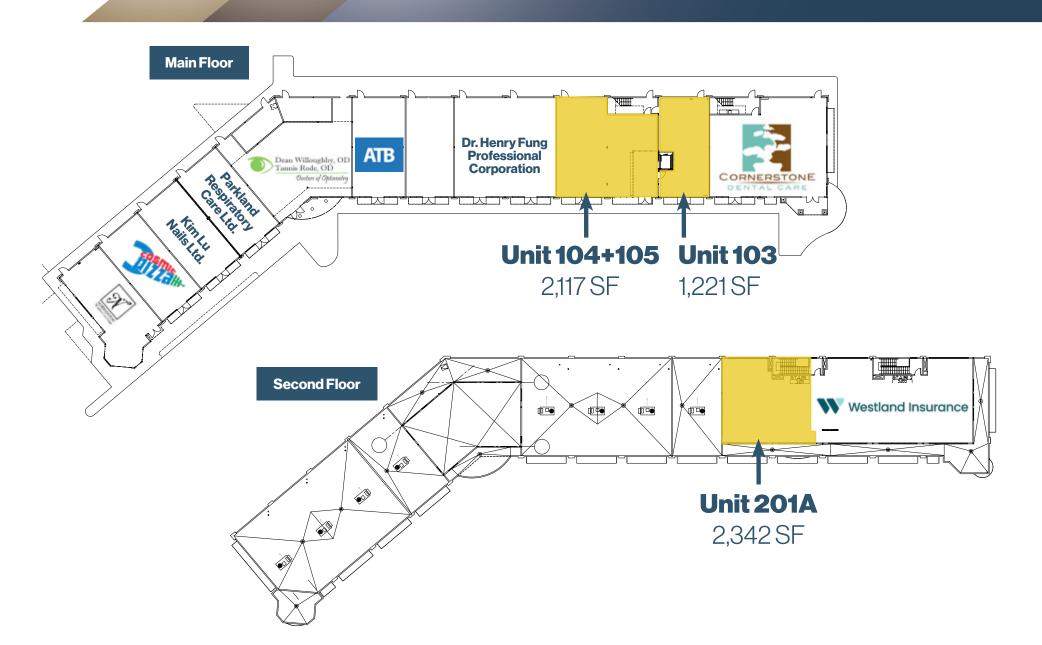

## **Site Plan**

3215 49 Avenue | Red Deer, AB

## Well Located Plaza Near Downtown & Retail Hub

| Size Available | Unit 103 - 1,221 SF<br>Unit 104+105 - 2,117 SF<br>Unit 201A - 2,342 SF                                                                       |
|----------------|----------------------------------------------------------------------------------------------------------------------------------------------|
| Availability   | Immediate                                                                                                                                    |
| Net Rate       | Contact Associate                                                                                                                            |
| Op Costs       | \$14.74 PSF (Tax, insurance, CAM and common area utilities)                                                                                  |
| Zoning         | DC20 - Direct Control                                                                                                                        |
| Signage        | Fascia & Pylon                                                                                                                               |
| Highlights     | <ul> <li>Close proximity to both the downtown core and the<br/>heart of Red Deer's retail district</li> </ul>                                |
|                | <ul> <li>Commercial/retail space located just off of South<br/>Gaetz Avenue</li> </ul>                                                       |
|                | Ample common paved parking                                                                                                                   |
|                | <ul> <li>Neighboring businesses include nail salon, dentist,<br/>pharmacy, optometrist and osteopath</li> </ul>                              |
|                | <ul> <li>Permitted uses include: Restaurants, health and<br/>medical services, commercial service and recre-<br/>ational facility</li> </ul> |
|                | Elevator access to the second floor                                                                                                          |