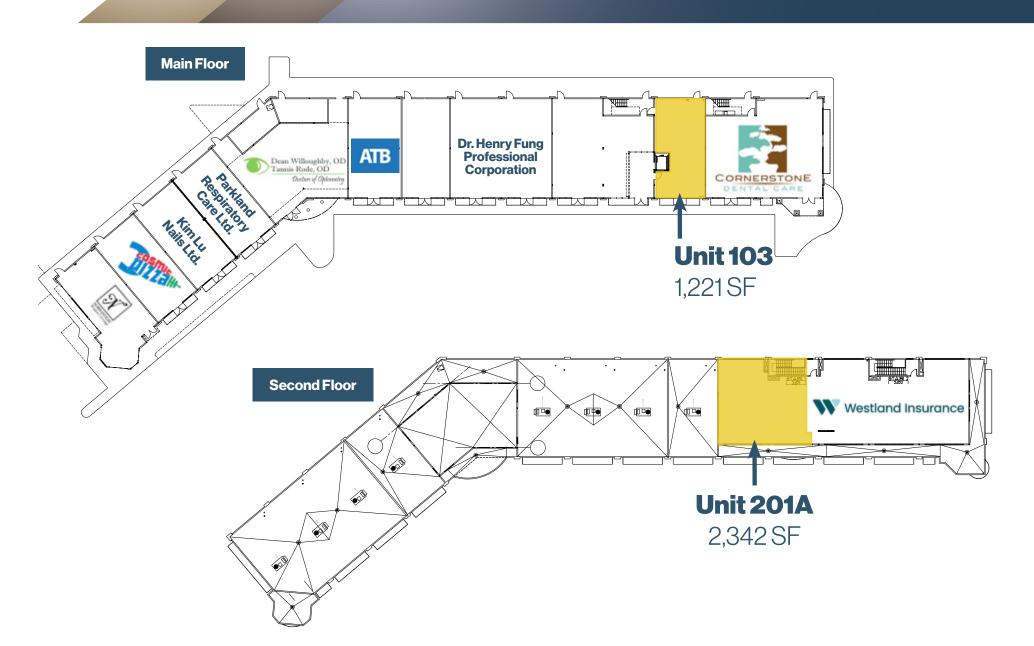

## Well Located Plaza Near Downtown & Retail Hub

| Size Available | Unit 103 - 1,221 SF<br>Unit 201A - 2,342 SF                                                                                                  |
|----------------|----------------------------------------------------------------------------------------------------------------------------------------------|
| Availability   | Immediate                                                                                                                                    |
| Net Rate       | Contact Associate                                                                                                                            |
| Op Costs       | \$14.74 PSF (Tax, insurance, CAM and common area utilities)                                                                                  |
| Zoning         | DC20 - Direct Control                                                                                                                        |
| Signage        | Fascia & Pylon                                                                                                                               |
| Highlights     | <ul> <li>Close proximity to both the downtown core and the<br/>heart of Red Deer's retail district</li> </ul>                                |
|                | <ul> <li>Commercial/retail space located just off of South<br/>Gaetz Avenue</li> </ul>                                                       |
|                | Ample common paved parking                                                                                                                   |
|                | <ul> <li>Neighboring businesses include nail salon, dentist,<br/>pharmacy, optometrist and osteopath</li> </ul>                              |
|                | <ul> <li>Permitted uses include: Restaurants, health and<br/>medical services, commercial service and recre-<br/>ational facility</li> </ul> |
|                | Elevator access to the second floor                                                                                                          |

## **Site Plan**

3215 49 Avenue | Red Deer, AB