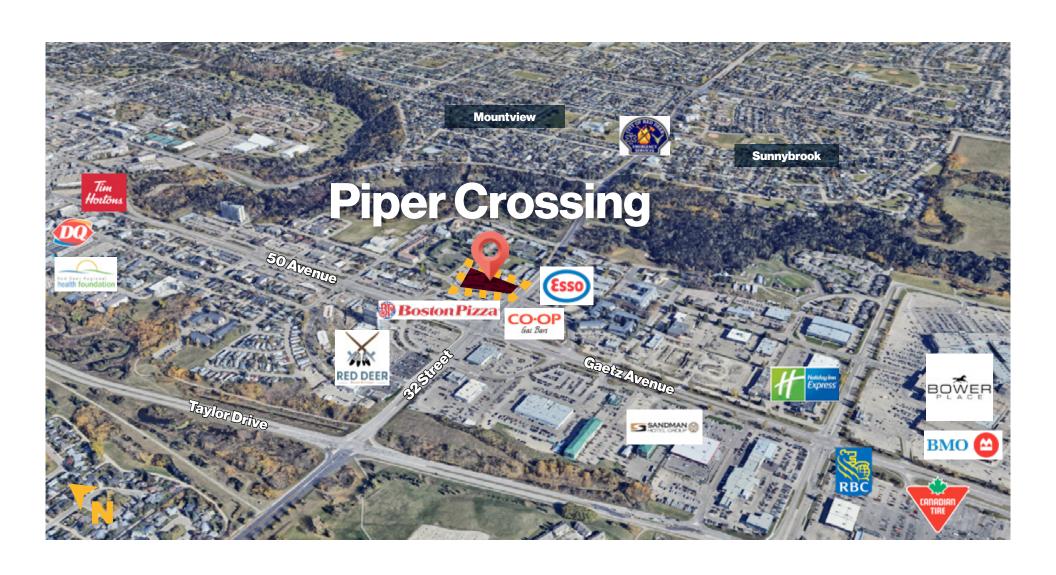

|
|                | <ul> <li>Neighboring businesses include nail salon, dentist,<br/>pharmacy, optometrist and osteopath</li> </ul>                              |
|                | <ul> <li>Permitted uses include: Restaurants, health and<br/>medical services, commercial service and recre-<br/>ational facility</li> </ul> |
|                | Elevator access to the second floor                                                                                                          |



## **Site Plan**

3215 49 Avenue | Red Deer, AB

### Well Located Plaza Near Downtown & Retail Hub





# For Lease 3215 49 Avenue | Red Deer, AB

## Well Located Plaza Near Downtown & Retail Hub











## Location





# Thank you for your Interest









#### **BlackstoneCommercial.com**

obtained from sources deemed reliable, Blackstone Commercial and / or their representatives, brokers or agents make no guarantees,

For more information, please contact one of our associates.

#### **Shane Olin**

- P 403.313.5309
- **■** solin@blackstonecommercial.com