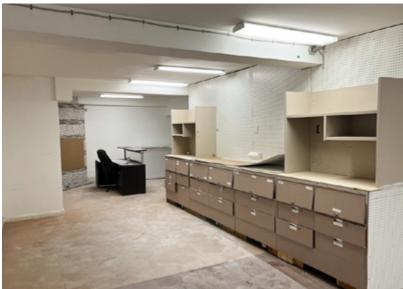

- 1,300 SF                 |
|-----------------|-------------------------------------|
| Availability:   | Immediately                         |
| Net Rate:       | Basement : \$2,000/month Gross Rent |
| Zoning:         | C-COR1                              |
| Mechanical:     | New dedicated HVAC (2020)           |
| Access:         | Kensington Road                     |

### **Highlights**

- Located in highly desirable Kensington District
- · High walk by and vehicle traffic
- Many new condo projects in the immediate area
- Rapid access to downtown & Crowchild Trail
- Recently upgraded finishes
- Close to various amenities such as restaurants, banks, grocery store, shops & services
- Excellent signage opportunity

## **Floor Plan**

Basement | 1,300 SF



# **Gallery | Basement**















# Thank you for your interest!

### For More Info.

#### Mahmud Rahman

- P 403.930.8651
- mrahman@blackstonecommercial.com

#### **Randy Wiens**

- **P** 403.930.8649
- **■** rwiens@blackstonecommercial.com

Unit A210, 9705 Horton Road SW, Calgary, Alberta T2V 2X5 | P 403.214.2344

This document has been prepared by Blackstone Commercial for advertising and general information only. Although information has been obtained from sources deemed reliable, Blackstone Commercial and / or their representatives, brokers or agents make no guarantees, representations or warranties of any kind, expressed or implied, regarding the information including, but not limited to, warranties of content, accuracy and reliability. Blackstone Commercial excludes unequivocally all inferred or implied