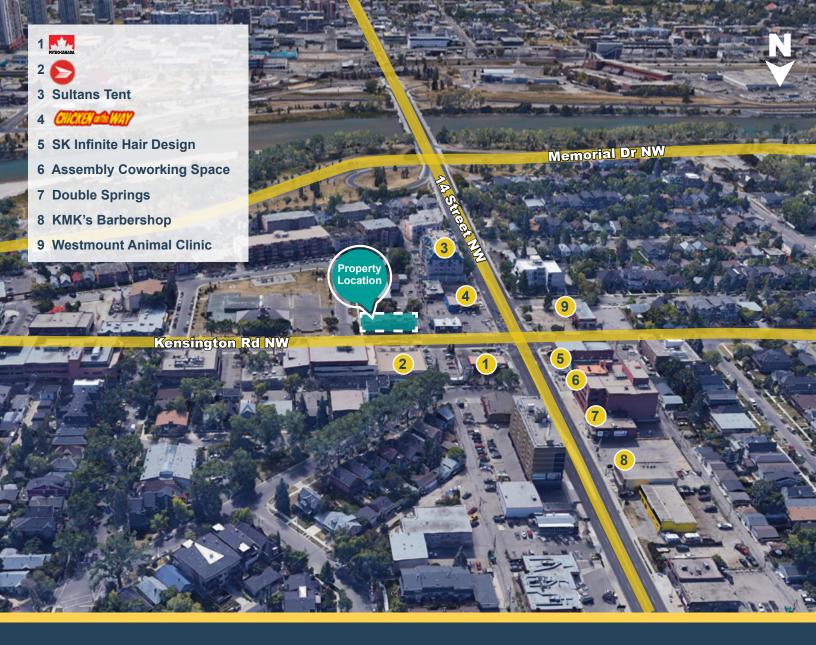

**For Lease** 

1431B Kensington Road NW | Calgary, AB

NEIGHBORHOOD Kensington

POPULATION 126,528

MEDIAN AGE

HOUSEHOLD INCOME \$78,442

### **Building Details**

PARKING 2 Assigned

YEAR BUILT 1963

TRAFFIC COUNT

11,000 VPD | Kensington & 14 St. NE 10,000 VPD | Kensington Rd NW & 12 St. NW E

Unit A210, 9705 Horton Road SW, Calgary, Alberta, T2V 2X5

### **Highlights**

- Located in highly desirable Kensington District
- · High walk by and vehicle traffic
- Many new condo projects in the immediate area
- Rapid access to downtown & Crowchild Trail
- Recently upgraded finishes
- Close to various amenities such as restaurants, banks, grocery store, shops & services
- Excellent signage opportunity