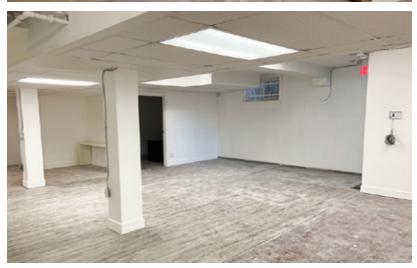

1,300 SF                 |
|-----------------|-------------------------------------|
| Availability:   | Immediately                         |
| Net Rate:       | Basement : \$2,000/month Gross Rent |
| Zoning:         | C-COR1                              |
| Mechanical:     | New dedicated HVAC (2020)           |
| Access:         | Kensington Road                     |

### **Highlights**

- Located in highly desirable Kensington District
- · High walk by and vehicle traffic
- Many new condo projects in the immediate area
- Rapid access to downtown & Crowchild Trail
- Recently upgraded finishes
- Close to various amenities such as restaurants, banks, grocery store, shops & services
- Excellent signage opportunity

## **Floor Plan**

Basement | 1,300 SF



# **Gallery | Basement**















# Thank you for your interest!

### For More Info.

#### Mahmud Rahman

- P 403.930.8651
- mrahman@blackstonecommercial.com

#### **Randy Wiens**

- **P** 403.930.8649
- **■** rwiens@blackstonecommercial.com

Unit A210, 9705 Horton Road SW, Calgary, Alberta T2V 2X5 | P 403.214.2344

This document has been prepared by Blackstone Commercial for advertising and general information only. Although information has been obtained from sources deemed reliable, Blackstone Commercial and / or their representatives, brokers or agents make no guarantees, representations or warranties of any kind, expressed or implied, regarding the information including, but not limited to, warranties of content, accuracy and reliability. Blackstone Commercial excludes unequivocally all inferred or implied te