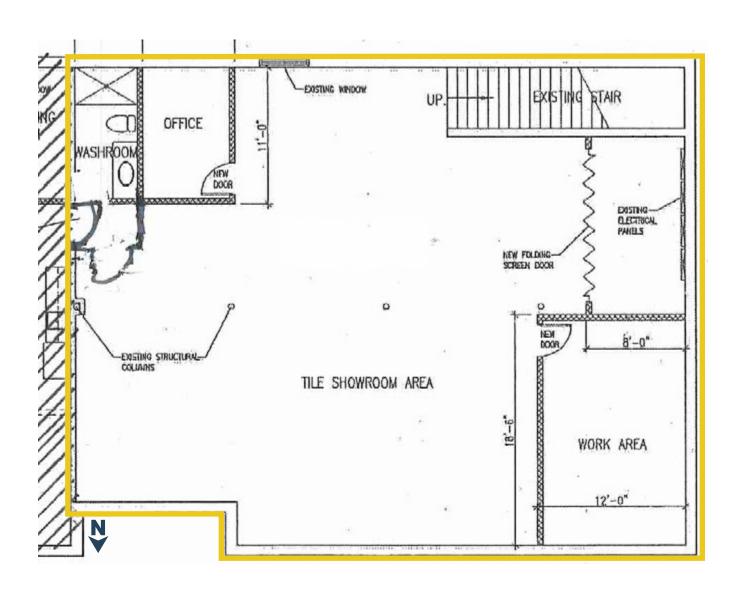

## **Floor Plan**

Basement | 1,300 SF

### **Property Details**

| Size Available: | Basement - 1,300 SF                 |
|-----------------|-------------------------------------|
| Availability:   | Immediately                         |
| Net Rate:       | Basement : \$2,000/month Gross Rent |
| Zoning:         | C-COR1                              |
| Mechanical:     | New dedicated HVAC (2020)           |
| Access:         | Kensington Road                     |