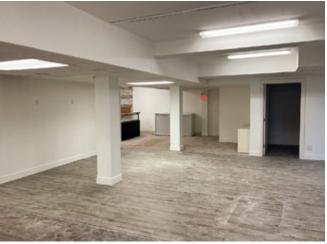

00 SF                 |
|-----------------|-------------------------------------|
| Availability:   | Immediately                         |
| Net Rate:       | Basement : \$2,000/month Gross Rent |
| Zoning:         | C-COR1                              |
| Mechanical:     | New dedicated HVAC (2020)           |
| Access:         | Kensington Road                     |

### **Highlights**

- Located in highly desirable Kensington District
- · High walk by and vehicle traffic
- Many new condo projects in the immediate area
- Rapid access to downtown & Crowchild Trail
- Recently upgraded finishes
- Close to various amenities such as restaurants, banks, grocery store, shops & services
- Excellent signage opportunity

## **Floor Plan**

Basement | 1,300 SF



# **Gallery | Basement**















# Thank you for your interest!

### For More Info.

#### Mahmud Rahman

- P 403.930.8651
- mrahman@blackstonecommercial.com

#### **Randy Wiens**

- **P** 403.930.8649
- **■** rwiens@blackstonecommercial.com

Unit A210, 9705 Horton Road SW, Calgary, Alberta T2V 2X5 | P 403.214.2344

This document has been prepared by Blackstone Commercial for advertising and general information only. Although information has been obtained from sources deemed reliable, Blackstone Commercial and / or their representatives, brokers or agents make no guarantees, representations or warranties of any kind, expressed or implied, regarding the information including, but not limited to, warranties of content, accuracy and reliability. Blackstone Commercial excludes unequivocally all inferred or implied terms,