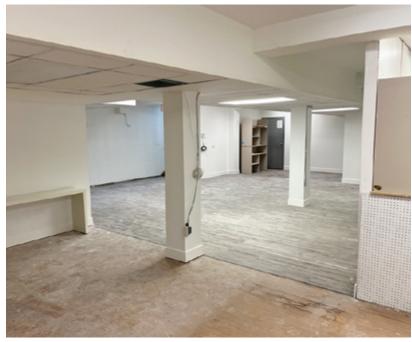

nt - 1,300 SF                 |
|-----------------|-------------------------------------|
| Availability:   | Immediately                         |
| Net Rate:       | Basement : \$2,000/month Gross Rent |
| Zoning:         | C-COR1                              |
| Mechanical:     | New dedicated HVAC (2020)           |
| Access:         | Kensington Road                     |

### **Highlights**

- Located in highly desirable Kensington District
- · High walk by and vehicle traffic
- Many new condo projects in the immediate area
- Rapid access to downtown & Crowchild Trail
- Recently upgraded finishes
- Close to various amenities such as restaurants, banks, grocery store, shops & services
- Excellent signage opportunity

## **Floor Plan**

Basement | 1,300 SF



# **Gallery | Basement**















# Thank you for your interest!

### For More Info.

#### Mahmud Rahman

- P 403.930.8651
- mrahman@blackstonecommercial.com

#### **Randy Wiens**

- **P** 403.930.8649
- **■** rwiens@blackstonecommercial.com

Unit A210, 9705 Horton Road SW, Calgary, Alberta T2V 2X5 | P 403.214.2344

This document has been prepared by Blackstone Commercial for advertising and general information only. Although information has been obtained from sources deemed reliable, Blackstone Commercial and / or their representatives, brokers or agents make no guarantees, representations or warranties of any kind, expressed or implied, regarding the information including, but not limited to, warranties of content, accuracy and reliability. Blackstone Commercial excludes unequivocally all inferred or implie