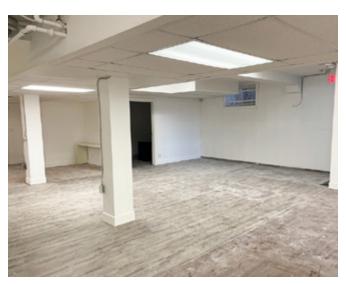

,300 SF                 |
|-----------------|-------------------------------------|
| Availability:   | Immediately                         |
| Net Rate:       | Basement : \$2,000/month Gross Rent |
| Zoning:         | C-COR1                              |
| Mechanical:     | New dedicated HVAC (2020)           |
| Access:         | Kensington Road                     |

### **Highlights**

- Located in highly desirable Kensington District
- · High walk by and vehicle traffic
- Many new condo projects in the immediate area
- Rapid access to downtown & Crowchild Trail
- Recently upgraded finishes
- Close to various amenities such as restaurants, banks, grocery store, shops & services
- Excellent signage opportunity

## **Floor Plan**

Basement | 1,300 SF



# **Gallery | Basement**















# Thank you for your interest!

### For More Info.

#### Mahmud Rahman

- P 403.930.8651
- mrahman@blackstonecommercial.com

#### **Randy Wiens**

- **P** 403.930.8649
- **■** rwiens@blackstonecommercial.com

Unit A210, 9705 Horton Road SW, Calgary, Alberta T2V 2X5 | P 403.214.2344

This document has been prepared by Blackstone Commercial for advertising and general information only. Although information has been obtained from sources deemed reliable, Blackstone Commercial and / or their representatives, brokers or agents make no guarantees, representations or warranties of any kind, expressed or implied, regarding the information including, but not limited to, warranties of content, accuracy and reliability. Blackstone Commercial excludes unequivocally all inferred or implied term