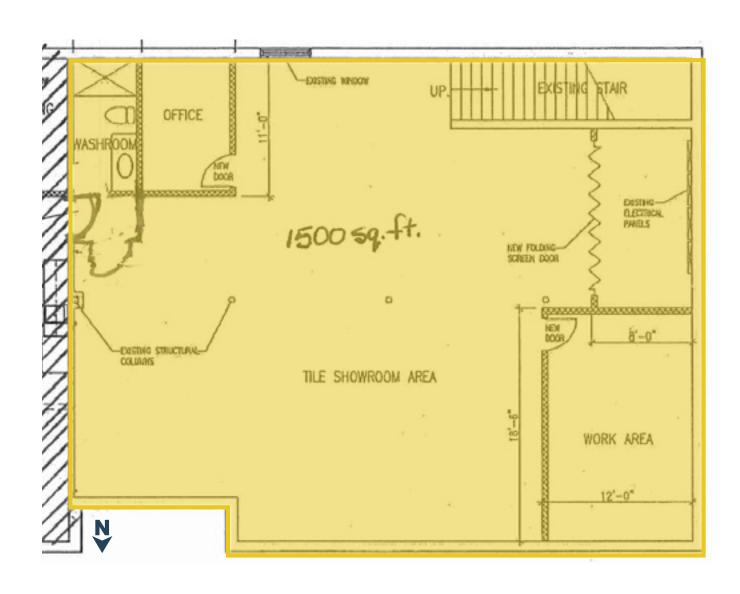

\$24.53 PSF                                          |
| Zoning:         | C-COR1                                                            |
| Mechanical:     | New dedicated HVAC (2020)                                         |
| Access:         | Kensington Road                                                   |
|                 |                                                                   |

### **Highlights**

- Located in highly desirable Kensington District
- · High walk by and vehicle traffic
- Many new condo projects in the immediate area
- · Rapid access to downtown & Crowchild Trail
- Recently upgraded finishes
- Close to various amenities such as restaurants, banks, grocery store, shops & services
- Excellent signage opportunity

# **Floor Plan**

Basement | 1,500 SF



# **Gallery | Basement**













**Blackstone** 



# Thank you for your interest!

### For More Info.

#### Mahmud Rahman

- P 403.930.8651
- mrahman@blackstonecommercial.com

### **Randy Wiens**

- **P** 403.930.8649
- **■** rwiens@blackstonecommercial.com

Unit A210, 9705 Horton Road SW, Calgary, Alberta T2V 2X5 | P 403.214.2344

This document has been prepared by Blackstone Commercial for advertising and general information only. Although information has been obtained from sources deemed reliable, Blackstone Commercial and / or their representatives, brokers or agents make no guarantees, representations or warranties of any kind, expressed or implied, regarding the information including, but not limited to, warranties of content, accuracy and reliability. Blackstone Commercial e