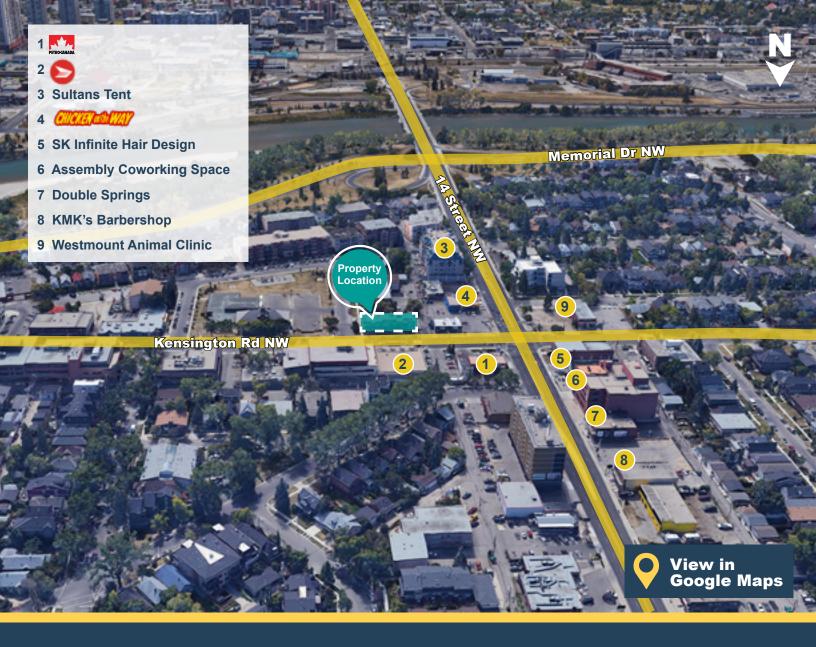

**For Lease** 

1423 Kensington Road NW | Calgary, AB

NEIGHBORHOOD Kensington

POPULATION 126,528

MEDIAN AGE

HOUSEHOLD INCOME \$78,442

### **Highlights**

- Located in highly desirable Kensington District
- · High walk by and vehicle traffic
- Many new condo projects in the immediate area
- · Rapid access to downtown & Crowchild Trail
- Recently upgraded finishes
- Close to various amenities such as restaurants, banks, grocery store, shops & services
- Excellent signage opportunity