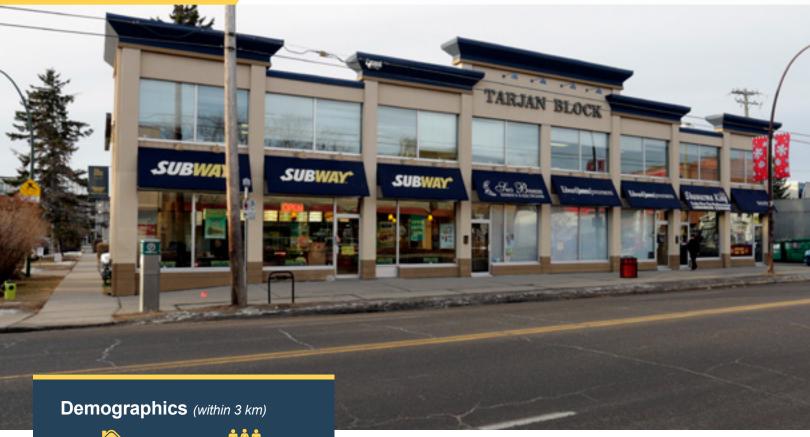

**For Lease** 

1423 Kensington Road NW | Calgary, AB

NEIGHBORHOOD Kensington

POPULATION 126,528

MEDIAN AGE

HOUSEHOLD INCOME \$78,442

### **Building Details**

PARKING 2 Assigned

YEAR BUILT 1963

TRAFFIC COUNT

11,000 VPD | Kensington & 14 St. NE 10,000 VPD | Kensington Rd NW & 12 St. NW E

Unit A210, 9705 Horton Road SW, Calgary, Alberta, T2V 2X5 **P** (403) 214-2344

## **Tarjan Block**