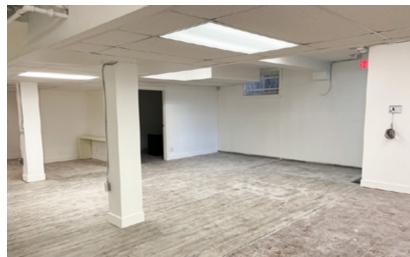

# **Gallery | Basement**

**Blackstone** 

www.BlackstoneCommercial.com

# Tarjan Block

**Property Details** 

| Size Available: | Basement - 1,300 SF                 |
|-----------------|-------------------------------------|
| Availability:   | Immediately                         |
| Net Rate:       | Basement : \$2,000/month Gross Rent |
| Zoning:         | C-COR1                              |
| Mechanical:     | New dedicated HVAC (2020)           |
| Access:         | Kensington Road                     |