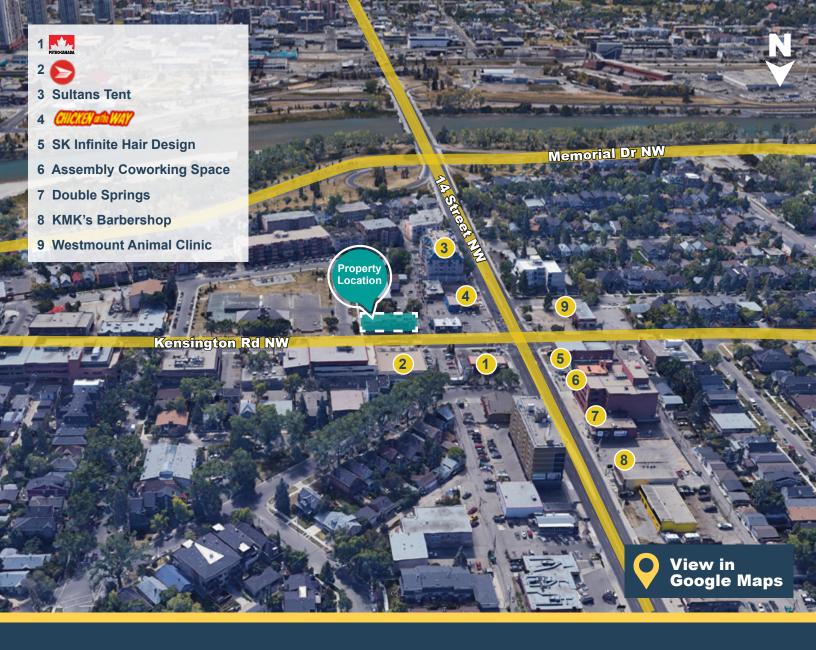

**For Lease** 

1423 Kensington Road NW | Calgary, AB

## **For Lease**

# 1423 Kensington Road NW | Calgary, AB