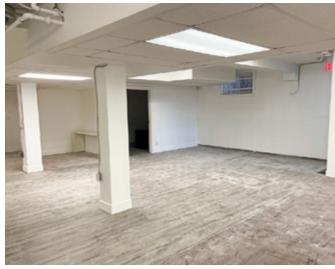

# **Gallery | Basement**

**Blackstone** 

www.BlackstoneCommercial.com

# Tarjan Block

**Property Details** 

| Size Available: | Basement - 1,300 SF                 |
|-----------------|-------------------------------------|
| Availability:   | Immediately                         |
| Net Rate:       | Basement : \$2,000/month Gross Rent |
| Zoning:         | C-COR1                              |
| Mechanical:     | New dedicated HVAC (2020)           |
| Access:         | Kensington Road                     |