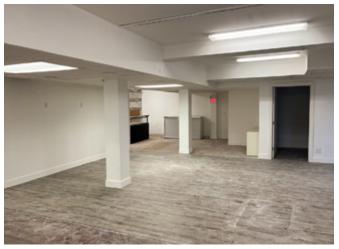

# **Gallery | Basement**

**Blackstone** 

www.BlackstoneCommercial.com

# Tarjan Block

**Property Details** 

| Size Available: | Basement - 1,300 SF                 |
|-----------------|-------------------------------------|
| Availability:   | Immediately                         |
| Net Rate:       | Basement : \$2,000/month Gross Rent |
| Zoning:         | C-COR1                              |
| Mechanical:     | New dedicated HVAC (2020)           |
| Access:         | Kensington Road                     |