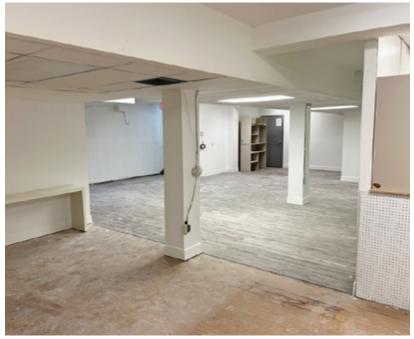

-----------|
| Availability:   | Immediately                         |
| Net Rate:       | Basement : \$2,000/month Gross Rent |
| Zoning:         | C-COR1                              |
| Mechanical:     | New dedicated HVAC (2020)           |
| Access:         | Kensington Road                     |

#### **Highlights**

- Located in highly desirable Kensington District
- · High walk by and vehicle traffic
- Many new condo projects in the immediate area
- Rapid access to downtown & Crowchild Trail
- Recently upgraded finishes
- Close to various amenities such as restaurants, banks, grocery store, shops & services
- Excellent signage opportunity

**For Lease** 

1423 Kensington Road NW | Calgary, AB





## **For Lease**

# 1423 Kensington Road NW | Calgary, AB

# **Gallery | Basement**













**Blackstone** 

www.BlackstoneCommercial.com



# Thank you for your interest!

## For More Info.

Mahmud Rahman P 403.930.8651 E mrahman@blackstonecommercial.com

#### Randy Wiens • 403.930.8649 • rwiens@blackstonecommercial.com

in

Unit A210, 9705 Horton Road SW, Calgary, Alberta T2V 2X5 | P 403.214.2344

This document has been prepared by Blackstone Commercial for advertising and general information only. Although information has been obtained from sources deemed reliable, Blackstone Commercial and / or their representatives, brokers or agents make no guarantees, representations or warranties of any kind, expressed or implied, regarding the information including, but not limited to, warranties of content, accuracy and reliability. Blackstone Commercial excludes unequivocal