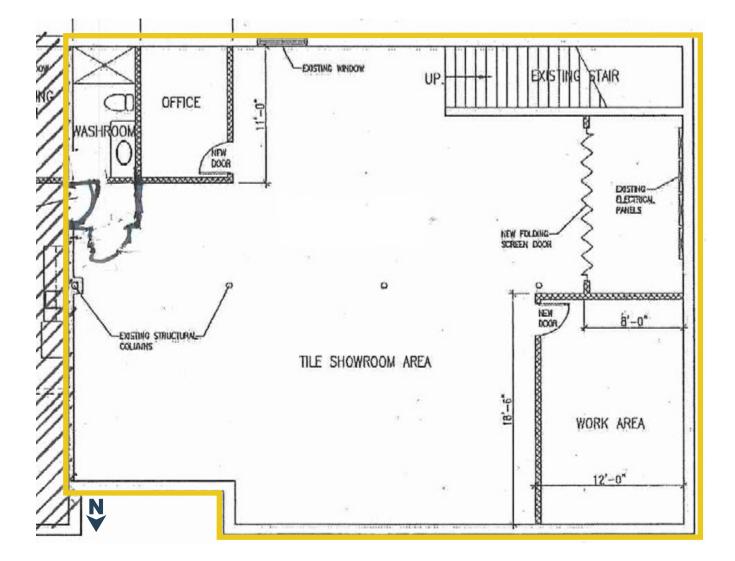

# Tarjan Block

**Property Details** 

| Size Available: | Basement - 1,300 SF                 |
|-----------------|-------------------------------------|
| Availability:   | Immediately                         |
| Net Rate:       | Basement : \$2,000/month Gross Rent |
| Zoning:         | C-COR1                              |
| Mechanical:     | New dedicated HVAC (2020)           |
| Access:         | Kensington Road                     |