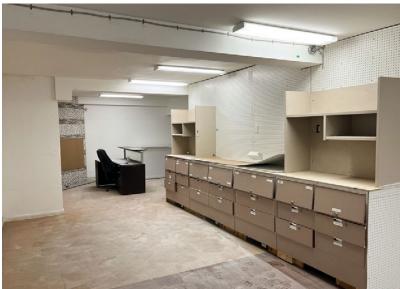

| Net Rate:       | Main Floor Unit: Market<br>Basement : \$2,000/month Gross Rent |
| Op Costs:       | Unit 1421A - \$24.53 PSF                                       |
| Zoning:         | C-COR1                                                         |
| Mechanical:     | New dedicated HVAC (2020)                                      |

### **Highlights**

- Located in highly desirable Kensington District
- High walk by and vehicle traffic
- Many new condo projects in the immediate area
- Rapid access to downtown & Crowchild Trail
- Recently upgraded finishes
- Close to various amenities such as restaurants, banks, grocery store, shops & services
- Excellent signage opportunity

# **Floor Plan**

Main Floor - Unit 1421A | 480 SF +/-



Basement | 1,500 SF



# **Gallery | Basement**















# Thank you for your interest!

### For More Info.

### Mahmud Rahman

- **P** 403.930.8651
- mrahman@blackstonecommercial.com

### **Randy Wiens**

- **P** 403.930.8649
- **■** rwiens@blackstonecommercial.com

Unit A210, 9705 Horton Road SW, Calgary, Alberta T2V 2X5 | P 403.214.2344

This document has been prepared by Blackstone Commercial for advertising and general information only. Although information has been obtained from sources deemed reliable, Blackstone Commercial and / or their representatives, brokers or agents make no guarantees, representations or warranties of any kind, expressed or implied, regarding the information including, but not limited to, warranties of content, accuracy and reliability. Blackstone Commercial excludes unequivocally all inferred or implie