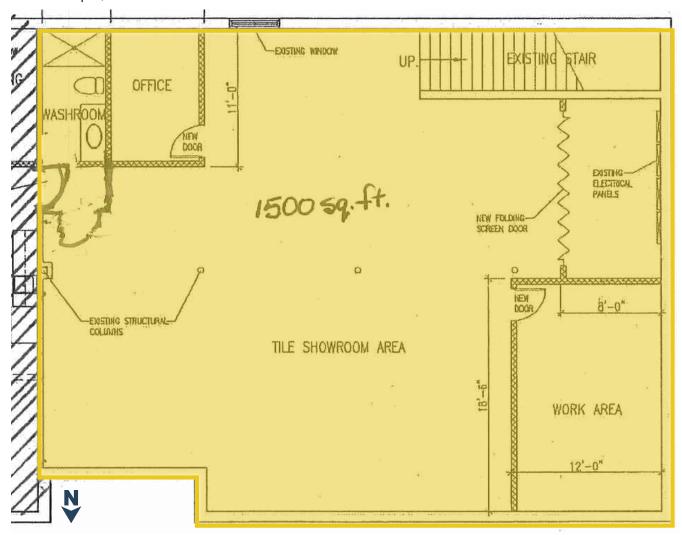

# **Floor Plan**

Main Floor - Unit 1421A | 480 SF +/-

Basement | 1,500 SF

### **Property Details**

| Size Available: | Unit 1421A (Main Floor) - 480 SF+/-<br>Basement - 1,500 SF     |
|-----------------|----------------------------------------------------------------|
| Availability:   | Immediately                                                    |
| Net Rate:       | Main Floor Unit: Market<br>Basement : \$2,000/month Gross Rent |
| Op Costs:       | Unit 1421A - \$24.53 PSF                                       |
| Zoning:         | C-COR1                                                         |
| Mechanical:     | New dedicated HVAC (2020)                                      |