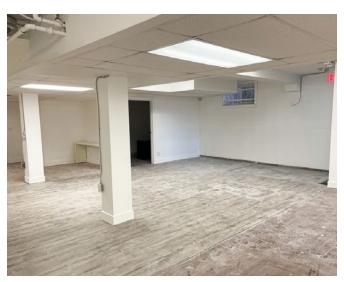

et Rate:       | Main Floor Unit: Market<br>Basement : \$2,000/month Gross Rent |
| Op Costs:       | Unit 1421A - \$24.53 PSF                                       |
| Zoning:         | C-COR1                                                         |
| Mechanical:     | New dedicated HVAC (2020)                                      |

### **Highlights**

- Located in highly desirable Kensington District
- High walk by and vehicle traffic
- Many new condo projects in the immediate area
- Rapid access to downtown & Crowchild Trail
- Recently upgraded finishes
- Close to various amenities such as restaurants, banks, grocery store, shops & services
- Excellent signage opportunity

# **Floor Plan**

Main Floor - Unit 1421A | 480 SF +/-



Basement | 1,500 SF



# **Gallery | Basement**















# Thank you for your interest!

### For More Info.

### Mahmud Rahman

- **P** 403.930.8651
- mrahman@blackstonecommercial.com

### **Randy Wiens**

- **P** 403.930.8649
- **■** rwiens@blackstonecommercial.com

Unit A210, 9705 Horton Road SW, Calgary, Alberta T2V 2X5 | P 403.214.2344

This document has been prepared by Blackstone Commercial for advertising and general information only. Although information has been obtained from sources deemed reliable, Blackstone Commercial and / or their representatives, brokers or agents make no guarantees, representations or warranties of any kind, expressed or implied, regarding the information including, but not limited to, warranties of content, accuracy and reliability. Blackstone Commercial excludes unequivocally all inferred or implied te