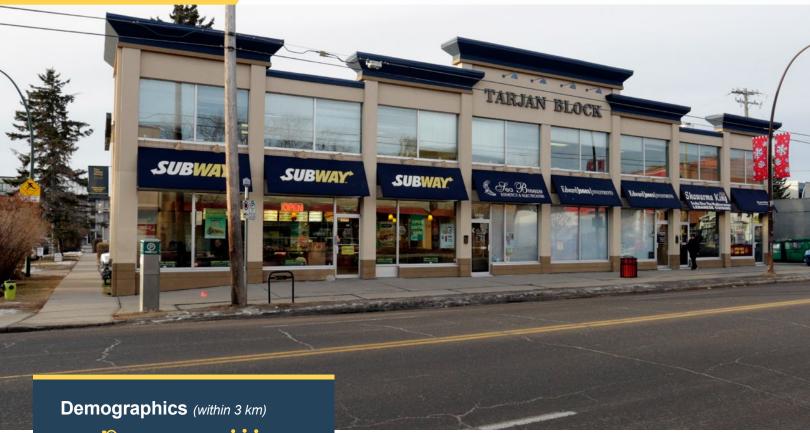

# **Tarjan Block**

## **Building Details**

PARKING 2 Assigned

YEAR BUILT 1963

TRAFFIC COUNT

11,000 VPD | Kensington & 14 St. NE 10,000 VPD | Kensington Rd NW & 12 St. NW E

Unit A210, 9705 Horton Road SW, Calgary, Alberta, T2V 2X5 **P** (403) 214-2344