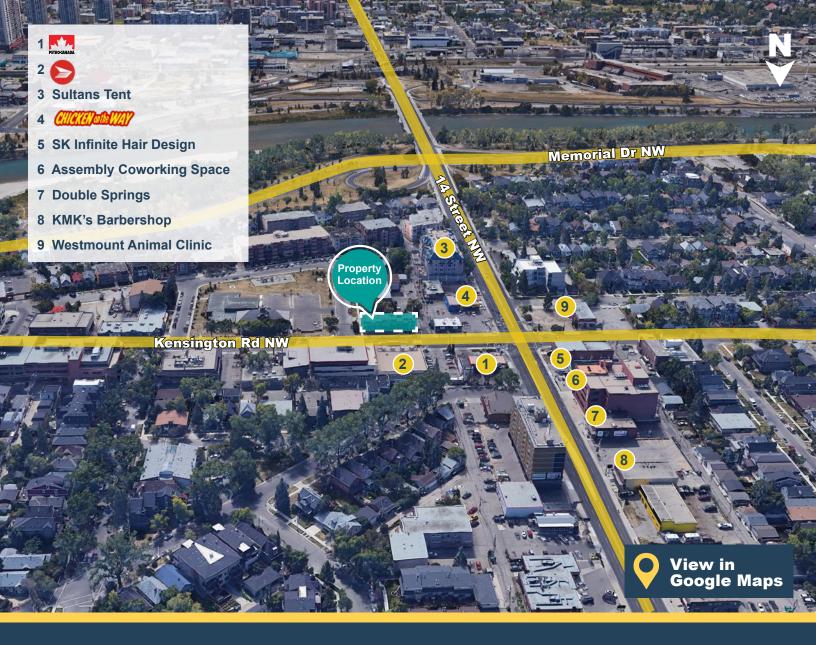

### 1423 Kensington Road NW | Calgary, AB

NEIGHBORHOOD Kensington

POPULATION 126,528

MEDIAN AGE

HOUSEHOLD INCOME \$78,442

### **Highlights**

- Located in highly desirable Kensington District
- High walk by and vehicle traffic
- Many new condo projects in the immediate area
- Rapid access to downtown & Crowchild Trail
- Recently upgraded finishes
- Close to various amenities such as restaurants, banks, grocery store, shops & services
- Excellent signage opportunity