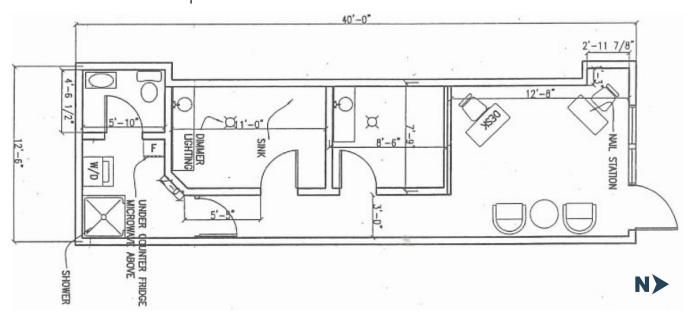

# **Floor Plan**

Main Floor - Unit 1421A | 480 SF +/-

Basement | 1,500 SF

### **Property Details**

| Size Available: | Unit 1421A (Main Floor) - 480 SF+/-<br>Basement - 1,500 SF     |
|-----------------|----------------------------------------------------------------|
| Availability:   | Immediately                                                    |
| Net Rate:       | Main Floor Unit: Market<br>Basement : \$2,000/month Gross Rent |
| Op Costs:       | Unit 1421A - \$24.53 PSF                                       |
| Zoning:         | C-COR1                                                         |
| Mechanical:     | New dedicated HVAC (2020)                                      |