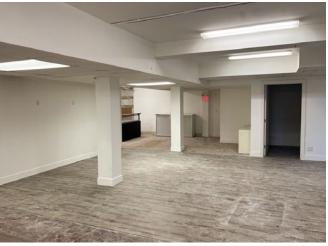

Rate:       | Main Floor Unit: Market<br>Basement : \$2,000/month Gross Rent |
| Op Costs:       | Unit 1421A - \$24.53 PSF                                       |
| Zoning:         | C-COR1                                                         |
| Mechanical:     | New dedicated HVAC (2020)                                      |

### **Highlights**

- Located in highly desirable Kensington District
- High walk by and vehicle traffic
- Many new condo projects in the immediate area
- Rapid access to downtown & Crowchild Trail
- Recently upgraded finishes
- Close to various amenities such as restaurants, banks, grocery store, shops & services
- Excellent signage opportunity

# **Floor Plan**

Main Floor - Unit 1421A | 480 SF +/-



Basement | 1,500 SF



# **Gallery | Basement**















# Thank you for your interest!

### For More Info.

### Mahmud Rahman

- **P** 403.930.8651
- mrahman@blackstonecommercial.com

### **Randy Wiens**

- **P** 403.930.8649
- **■** rwiens@blackstonecommercial.com

Unit A210, 9705 Horton Road SW, Calgary, Alberta T2V 2X5 | P 403.214.2344

This document has been prepared by Blackstone Commercial for advertising and general information only. Although information has been obtained from sources deemed reliable, Blackstone Commercial and / or their representatives, brokers or agents make no guarantees, representations or warranties of any kind, expressed or implied, regarding the information including, but not limited to, warranties of content, accuracy and reliability. Blackstone Commercial excludes unequivocally all inferred or implied term