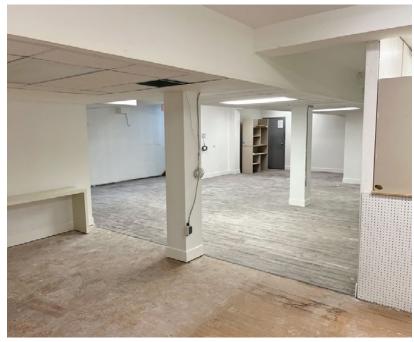

|
| Net Rate:       | Main Floor Unit: Market<br>Basement : \$2,000/month Gross Rent |
| Op Costs:       | Unit 1421A - \$24.53 PSF                                       |
| Zoning:         | C-COR1                                                         |
| Mechanical:     | New dedicated HVAC (2020)                                      |

### **Highlights**

- Located in highly desirable Kensington District
- High walk by and vehicle traffic
- Many new condo projects in the immediate area
- Rapid access to downtown & Crowchild Trail
- Recently upgraded finishes
- Close to various amenities such as restaurants, banks, grocery store, shops & services
- Excellent signage opportunity

# **Floor Plan**

Main Floor - Unit 1421A | 480 SF +/-



Basement | 1,500 SF



# **Gallery | Basement**















# Thank you for your interest!

### For More Info.

### Mahmud Rahman

- **P** 403.930.8651
- mrahman@blackstonecommercial.com

### **Randy Wiens**

- **P** 403.930.8649
- **■** rwiens@blackstonecommercial.com

Unit A210, 9705 Horton Road SW, Calgary, Alberta T2V 2X5 | P 403.214.2344

This document has been prepared by Blackstone Commercial for advertising and general information only. Although information has been obtained from sources deemed reliable, Blackstone Commercial and / or their representatives, brokers or agents make no guarantees, representations or warranties of any kind, expressed or implied, regarding the information including, but not limited to, warranties of content, accuracy and reliability. Blackstone Commercial excludes unequivocally all inferred or impl