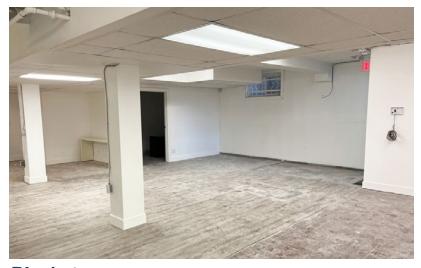

Net Rate:       | Main Floor Unit: Market<br>Basement : \$2,000/month Gross Rent |
| Op Costs:       | Unit 1421A - \$24.53 PSF                                       |
| Zoning:         | C-COR1                                                         |
| Mechanical:     | New dedicated HVAC (2020)                                      |

### **Highlights**

- Located in highly desirable Kensington District
- High walk by and vehicle traffic
- Many new condo projects in the immediate area
- Rapid access to downtown & Crowchild Trail
- Recently upgraded finishes
- Close to various amenities such as restaurants, banks, grocery store, shops & services
- Excellent signage opportunity

# **Floor Plan**

Main Floor - Unit 1421A | 480 SF +/-



Basement | 1,500 SF



# **Gallery | Basement**















# Thank you for your interest!

### For More Info.

### Mahmud Rahman

- **P** 403.930.8651
- mrahman@blackstonecommercial.com

### **Randy Wiens**

- **P** 403.930.8649
- **■** rwiens@blackstonecommercial.com

Unit A210, 9705 Horton Road SW, Calgary, Alberta T2V 2X5 | P 403.214.2344

This document has been prepared by Blackstone Commercial for advertising and general information only. Although information has been obtained from sources deemed reliable, Blackstone Commercial and / or their representatives, brokers or agents make no guarantees, representations or warranties of any kind, expressed or implied, regarding the information including, but not limited to, warranties of content, accuracy and reliability. Blackstone Commercial excludes unequivocally all inferred or implied