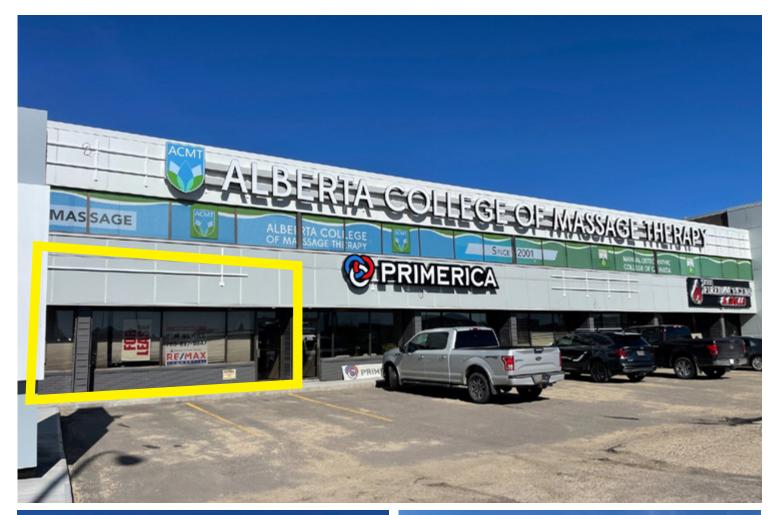

#### **Highlights**

- Ideally located on 100 Street
- Across from Safeway
- Excellent exposure onto main Grande Prairie thoroughfare
- Pylon signage available