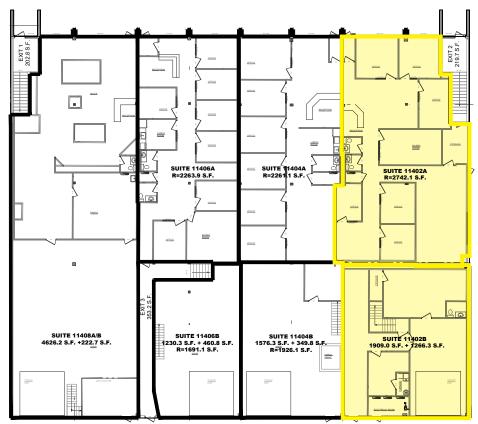

#### **Property Details**

Unit 11402A - 2.742 SF

Unit 11402B - 1.909 SF

includes 1,267 SF mezzanine Size Available:

> Option to Combine: 4,651 SF w/1,267 SF mez. Unit 205 - 315 SF available February 2025

**Availability:** Immediately

# **Site & Floor Plan**

**Main Floor** 

2nd Floor

**Blackstone** 