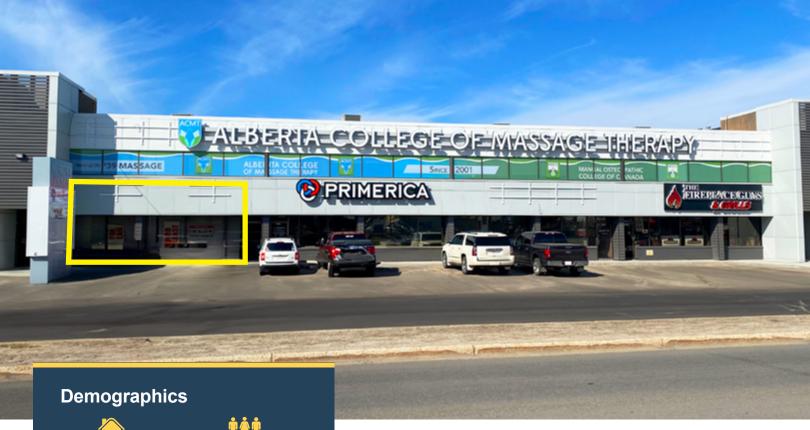

#### **Highlights**

- Ideally located on 100 Street
- Across from Safeway
- Excellent exposure onto main Grande Prairie thoroughfare
- Pylon signage available