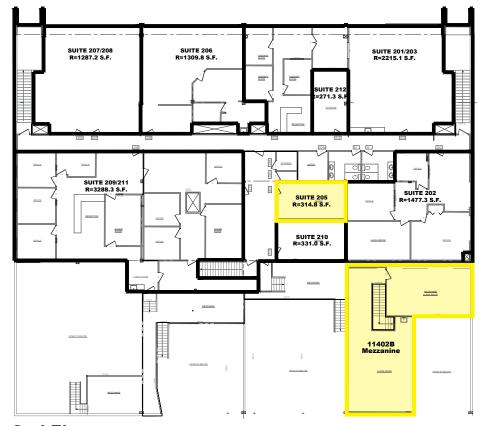

#### **Property Details**

Unit 11402A - 2.742 SF

Unit 11402B - 1.909 SF

includes 1,267 SF mezzanine Size Available:

> Option to Combine: 4,651 SF w/1,267 SF mez. Unit 205 - 315 SF available February 2025

**Availability:** Immediately

# **Site & Floor Plan**

**Main Floor** 

2nd Floor

**Blackstone** 