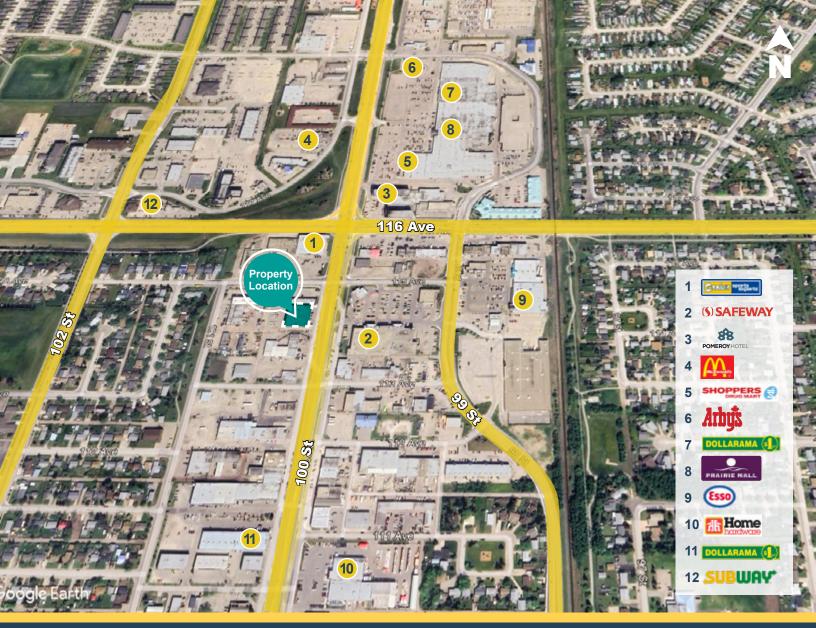

**NEIGHBORHOOD Grande Prairie** 

**POPULATION** 67,669

**MEDIAN AGE** 

HOUSEHOLD INCOME \$126,929

### **Building Details**

**PARKING Paved Front** & Back

YEAR BUILT 2004

TRAFFIC COUNT 27,750 VPD | 116 Avenue 27,510 VPD | 100 Street

#### **Highlights**

- Ideally located on 100 Street
- Across from Safeway
- Excellent exposure onto main Grande Prairie thoroughfare
- Pylon signage available