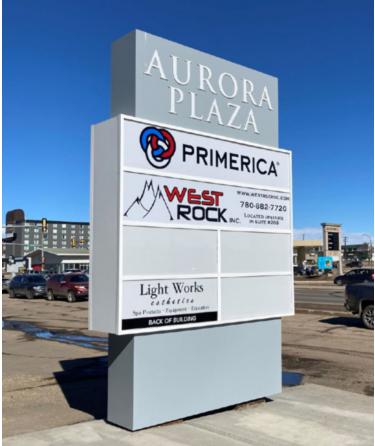

## **The Aurora Building**

#### **Highlights**

- Ideally located on 100 Street
- Across from Safeway
- Excellent exposure onto main Grande Prairie thoroughfare
- Pylon signage available