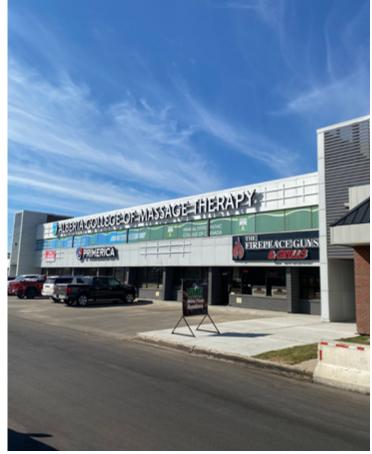

#### **Highlights**

- Ideally located on 100 Street
- Across from Safeway
- Excellent exposure onto main Grande Prairie thoroughfare
- Pylon signage available