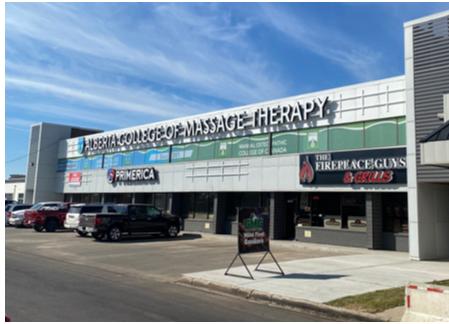

## **The Aurora Building**

#### **Highlights**

- Ideally located on 100 Street
- Across from Safeway
- Excellent exposure onto main Grande Prairie thoroughfare
- Pylon signage available