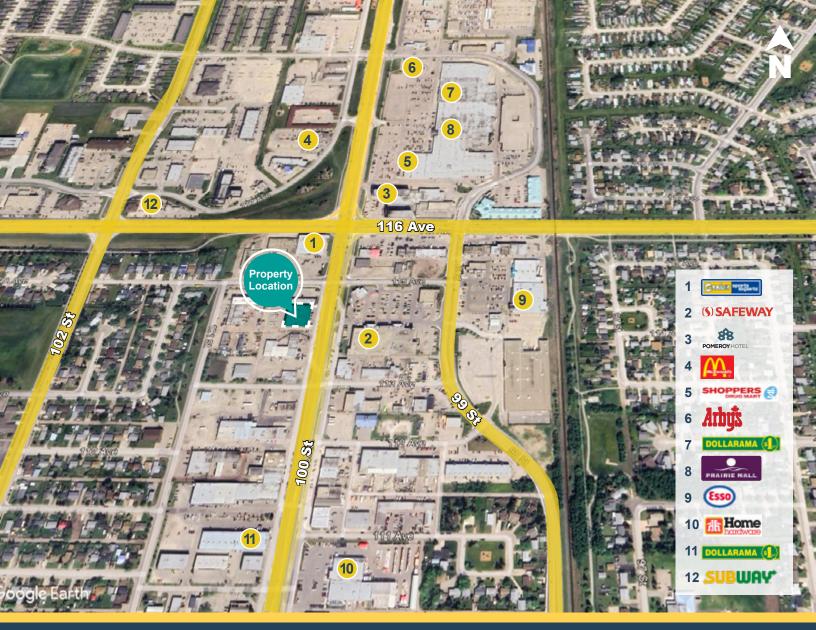

#### **Highlights**

- Ideally located on 100 Street
- Across from Safeway
- Excellent exposure onto main Grande Prairie thoroughfare
- Pylon signage available