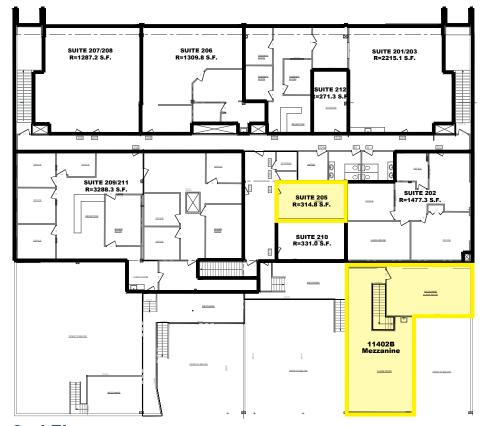

#### **Property Details**

**Unit 11402A** – 2,742 SF

**Unit 11402B** – 1,909 SF

Size Available: includes 1,267 SF mezzanine

Option to Combine: 4,651 SF w/1,267 SF mez. Unit 205 – 315 SF available February 2025

# **Site & Floor Plan**

**Main Floor** 

2nd Floor

**Blackstone** 