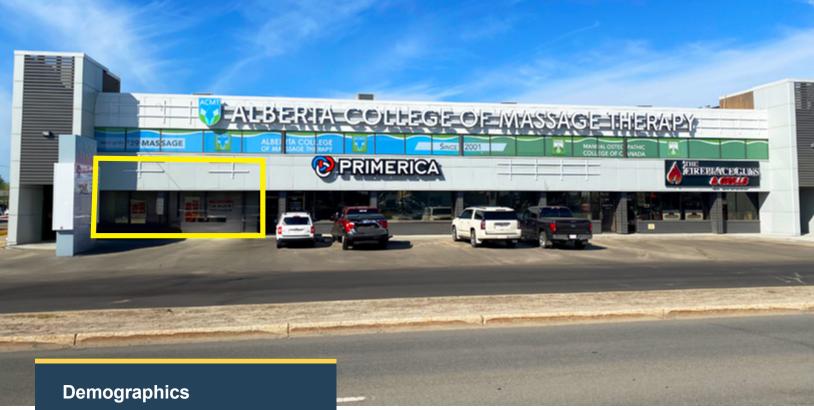

NEIGHBORHOOD Grande Prairie

POPULATION 67.669

MEDIAN AGE 35

HOUSEHOLD INCOME \$126,929

### **Building Details**

PARKING
Paved Front
& Back

YEAR BUILT 2004

TRAFFIC COUNT 27,750 VPD | 116 Avenue 27,510 VPD | 100 Street

#### **Highlights**

- Ideally located on 100 Street
- Across from Safeway
- Excellent exposure onto main Grande Prairie thoroughfare
- Pylon signage available