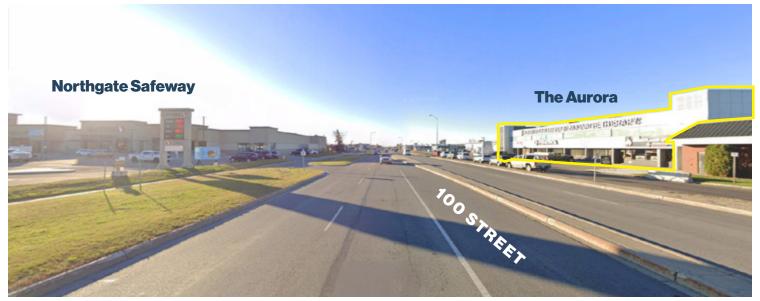

#### **Highlights**

- Ideally located on 100 Street
- Across from Safeway
- Excellent exposure onto main Grande Prairie thoroughfare
- Pylon signage available