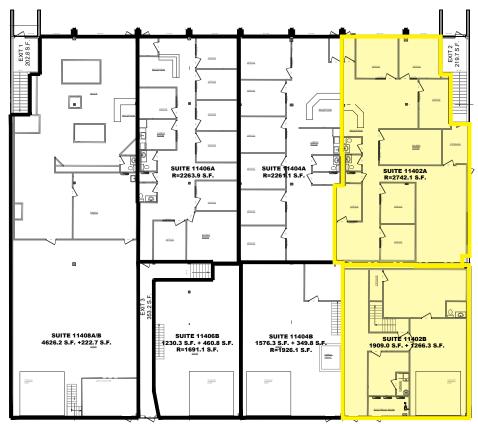

#### **Property Details**

**Unit 11402A** – 2,742 SF

**Unit 11402B** – 1,909 SF

Size Available: includes 1,267 SF mezzanine

Option to Combine: 4,651 SF w/1,267 SF mez. Unit 205 – 315 SF available February 2025

# **Site & Floor Plan**

**Main Floor** 

2nd Floor

**Blackstone** 