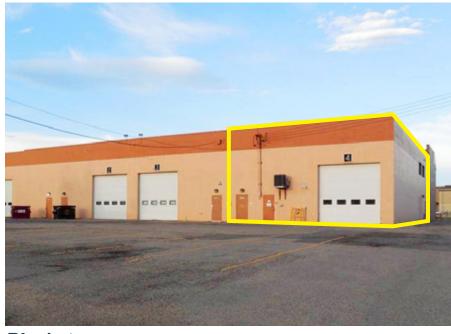

#### **Property Details**

**Unit 11402A** – 2,742 SF

**Unit 11402B** – 1,909 SF

Size Available: includes 1,267 SF mezzanine

Option to Combine: 4,651 SF w/1,267 SF mez. Unit 205 – 315 SF available February 2025