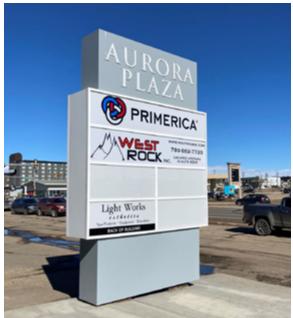

#### **Highlights**

- Ideally located on 100 Street
- Across from Safeway
- Excellent exposure onto main Grande Prairie thoroughfare
- Pylon signage available