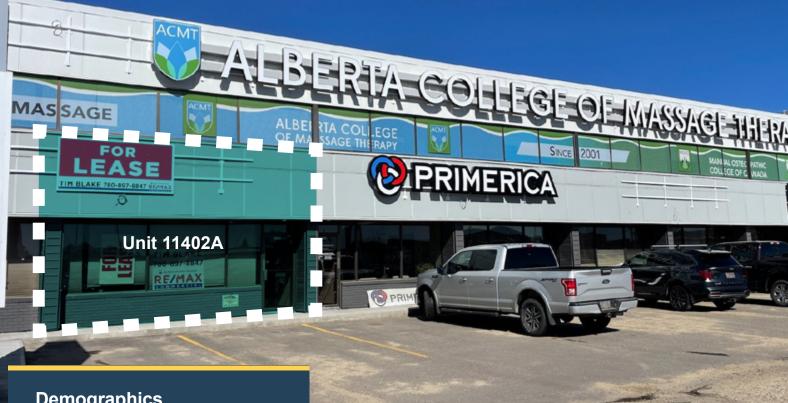

### **For Lease**

### 11402 - 100 Street | Grande Prairie, AB

#### **Property Details**

| Size Available: | Unit 11402A - 2,742 SF   |
|-----------------|--------------------------|
| Availability:   | Immediately              |
| Net Rate:       | \$14.00 PSF              |
| Op Costs:       | \$7.16 PSF               |
| Zoning:         | CA - Arterial Commercial |

### **Highlights**

- Ideally located on 100 Street •
- Across from Safeway •
- Excellent exposure onto main Grande Prairie thoroughfare •
- Pylon signage available