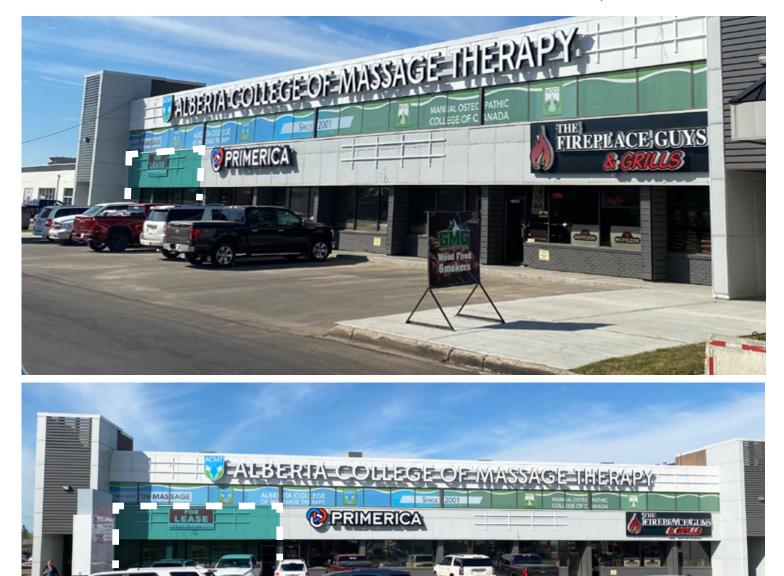

### **The Aurora Building**

### **Highlights**

- Ideally located on 100 Street •
- Across from Safeway •
- Excellent exposure onto main Grande Prairie thoroughfare •
- Pylon signage available