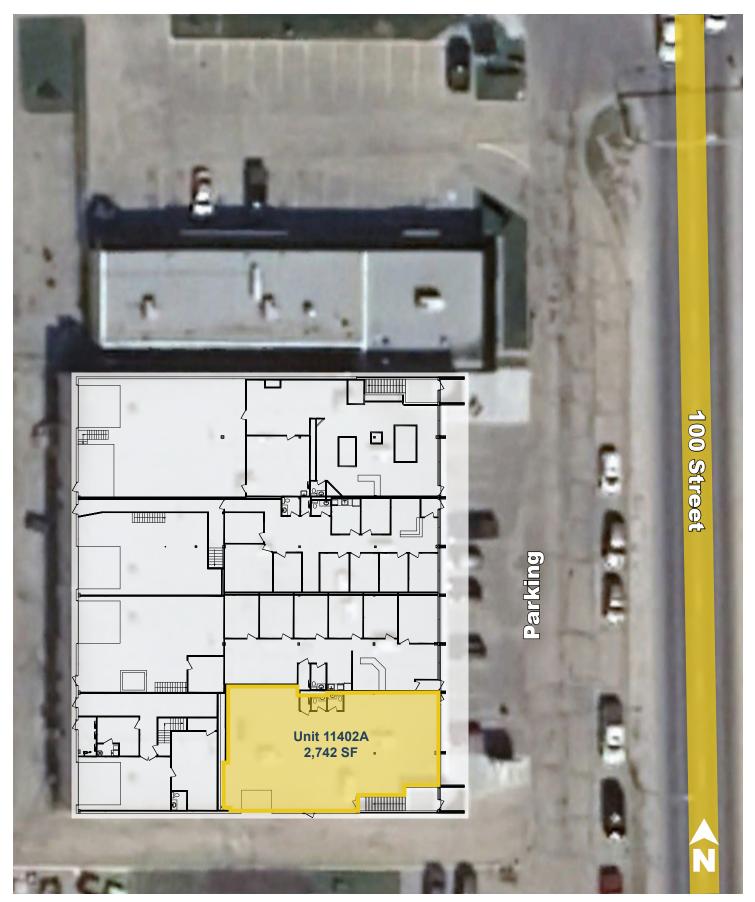

#### **Property Details**

| Size Available: | Unit 11402A - 2,742 SF   |
|-----------------|--------------------------|
| Availability:   | Immediately              |
| Net Rate:       | \$14.00 PSF              |
| Op Costs:       | \$7.16 PSF               |
| Zoning:         | CA - Arterial Commercial |

### Site & Floor Plan

**Blackstone** 