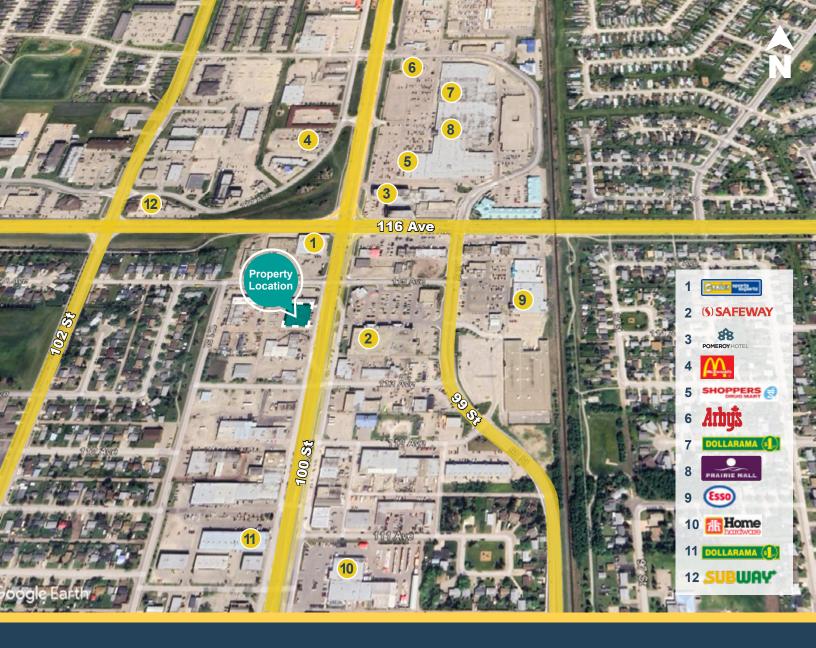

### **Highlights**

- Ideally located on 100 Street •
- Across from Safeway •
- Excellent exposure onto main Grande Prairie thoroughfare •
- Pylon signage available