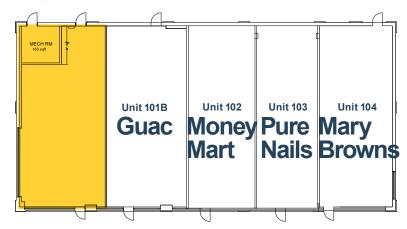

#### 11020 Details

Unit Available: Unit 101A - 1,328 SF

Legal:Plan 9720676, Block 5, Lots 2 & 3Availability:90-daysNet Rate:MarketOp Costs:\$14.94 PSFZoning:CA (Arterial Commercial)

# **Neighbouring Business**