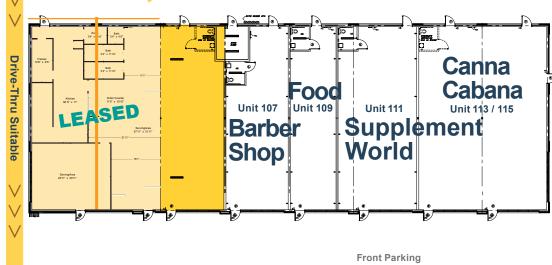

#### 11070 Details

Unit 101 - 1,311 SF LEASED

Unit Available: Unit 103 - 1,244 SF LEASED

**Unit 105** - 1,564 SF

**Legal:** Plan 9720676, Block 5, Lots 2 & 3

**Availability:** Immediately

Net Rate: Market

**Op Costs:** \$14.94 PSF

# **Neighbouring Business**