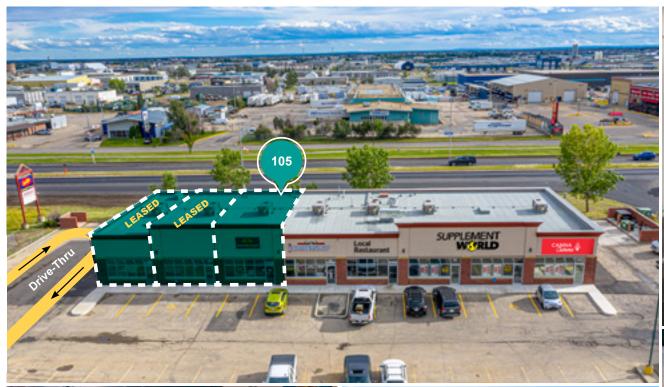

#### 11070 Details

Unit 101 - 1,311 SF LEASED

Unit Available: Unit 103 - 1,244 SF LEASED

**Unit 105** - 1,564 SF

**Legal:** Plan 9720676, Block 5, Lots 2 & 3

**Availability:** Immediately

Net Rate: Market

**Op Costs:** \$14.94 PSF

## **Site Plan**

11020 100 AVE

## **Unit 105**

1,564 SF

35

TRAFFIC COUNT 33,000 VPD | 100 Street & 148 Ave S 27,750 VPD | 116 Avenue