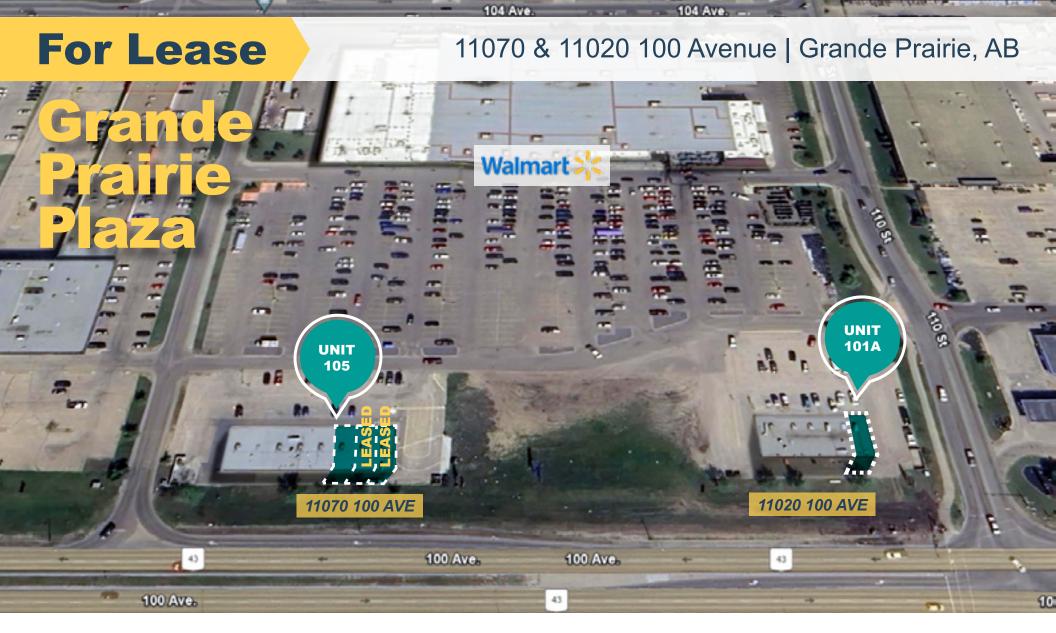

#### 11070 Details

Unit 101 - 1,311 SF LEASED

Unit Available: Unit 103 - 1,244 SF LEASED

**Unit 105** - 1,564 SF

**Legal:** Plan 9720676, Block 5, Lots 2 & 3

**Availability:** Immediately

Net Rate: Market

**Op Costs:** \$14.94 PSF

#### 11020 Details

Unit Available: Unit 101A - 1,328 SF

Legal:Plan 9720676, Block 5, Lots 2 & 3Availability:90-daysNet Rate:MarketOp Costs:\$14.94 PSFZoning:CA (Arterial Commercial)

## **Site Plan**

11020 100 AVE