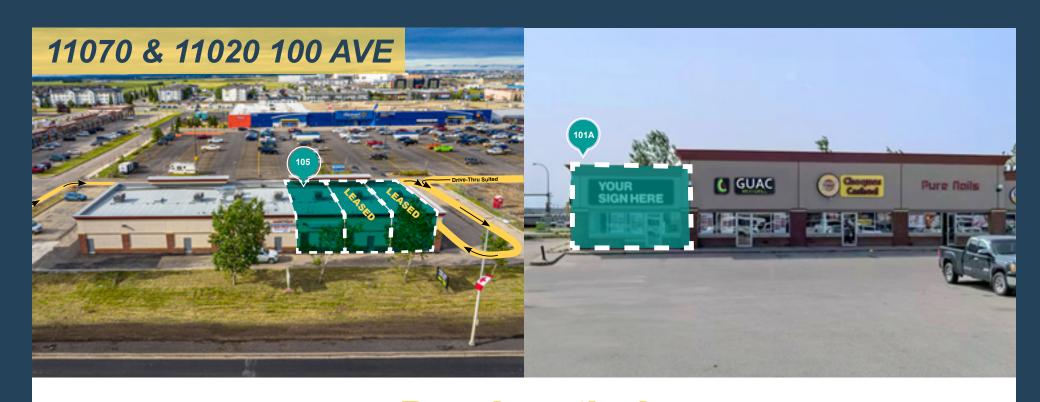

## **Unit 101A**

1,335 SF

11070 100 AVE

## **Unit 105**

1,564 SF

35

TRAFFIC COUNT 33,000 VPD | 100 Street & 148 Ave S 27,750 VPD | 116 Avenue