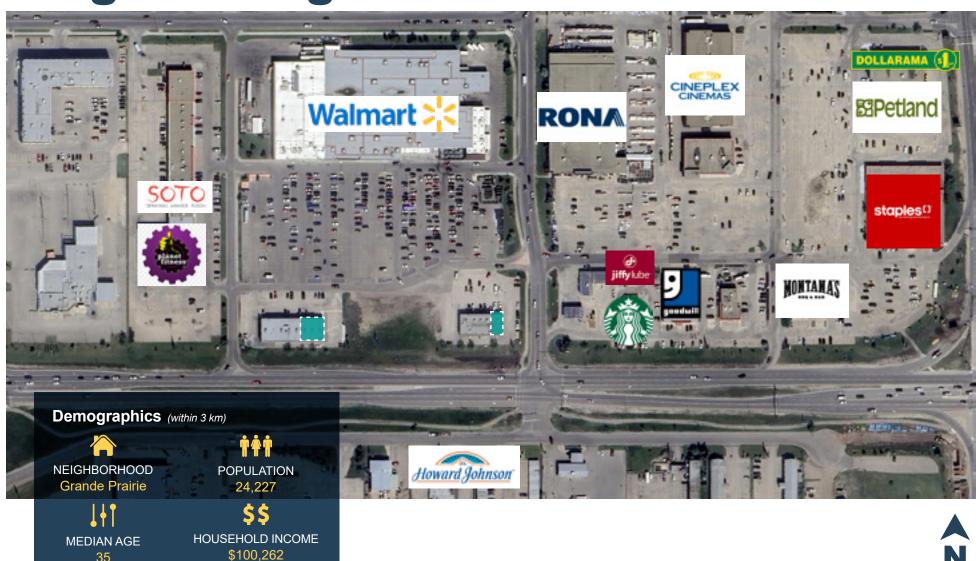

### **Highlights**

- Drive-Thru (11070)
- Right in front of Walmart Supercentre, amazing visibility and traffic
- Located on 100 Avenue with traffic count of 33,000 VPD
- Perfect location for dentist, clinic, restaurant, retail, etc.
- Nearby businesses include: Home Depot, Rona, Starbucks, The Brick, and Planet Fitness

# **Neighbouring Business**