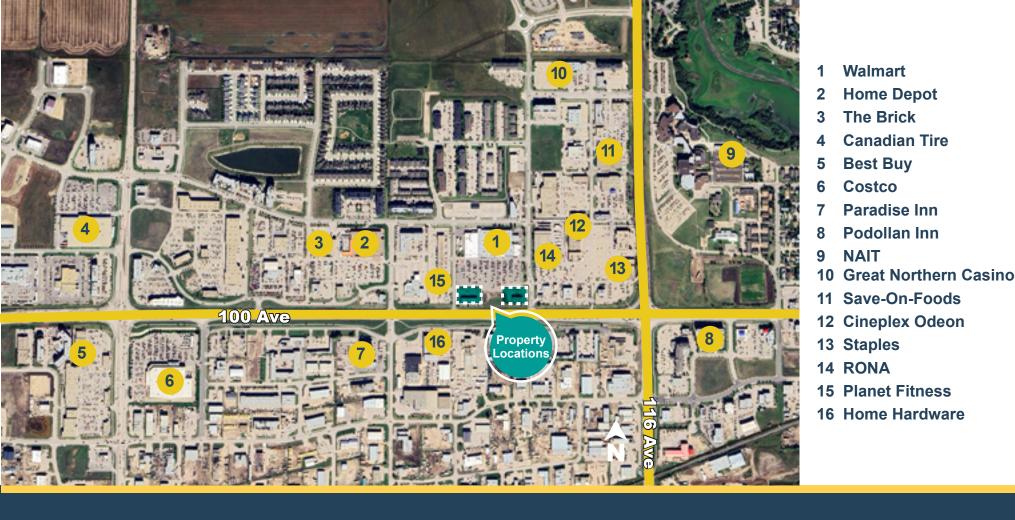

### **Highlights**

- Drive-Thru (11070)
- Right in front of Walmart Supercentre, amazing visibility and traffic
- Located on 100 Avenue with traffic count of 33,000 VPD
- Perfect location for dentist, clinic, restaurant, retail, etc.
- Nearby businesses include: Home Depot, Rona, Starbucks, The Brick, and Planet Fitness

## **Site Plan**

11020 100 AVE

# **Neighbouring Business**