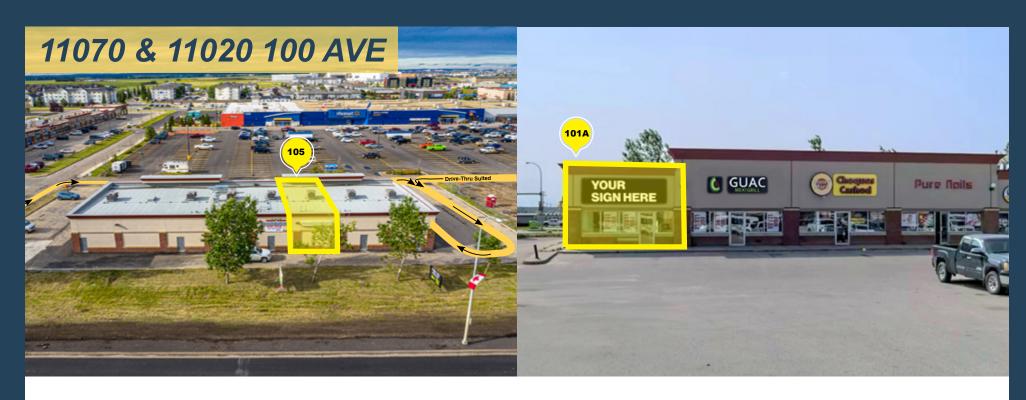

## 11020 100 AVE

#### **Unit 101A**

1,328 SF

**Front Parking** 

## 11070 100 AVE

#### **Unit 105**

1,564 SF

**Front Parking** 