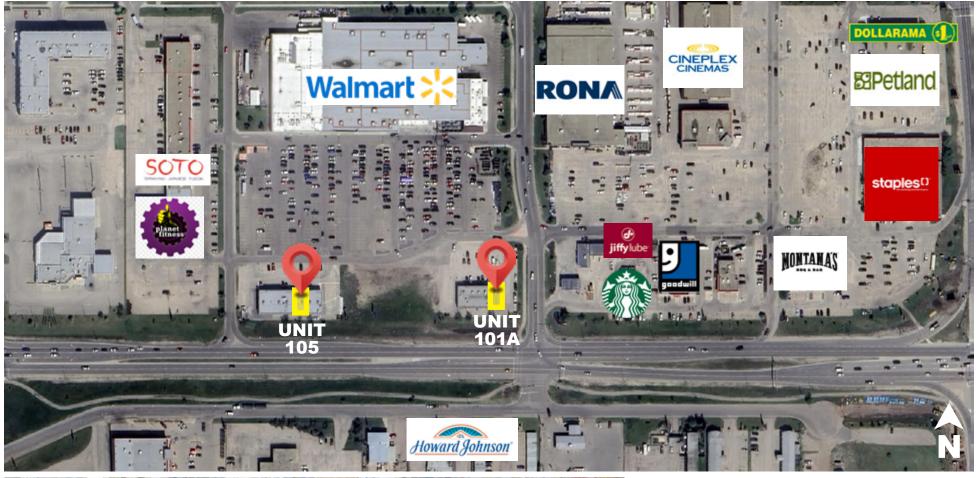

#### **Highlights**

- Right in front of Walmart Supercentre, amazing visibility and traffic
- Located on 100 Avenue with traffic count of 33,000 VPD
- Perfect location for dentist, clinic, restaurant, retail, etc.
- Nearby businesses include: Home Depot, Rona, Starbucks, The Brick, and Planet Fitness

#### **Neighbouring Business**

- 1 Walmart
- 2 Home Depot
- 3 The Brick
- 4 Canadian Tire
- 5 Best Buy
- 6 Costco
- 7 Paradise Inn
- 8 Podollan Inn
- 9 NAIT
- 10 Great Northern Casino
- 11 Save-On-Foods
- 12 Cineplex Odeon
- 13 Staples
- 14 RONA
- 15 Planet Fitness
- 16 Home Hardware