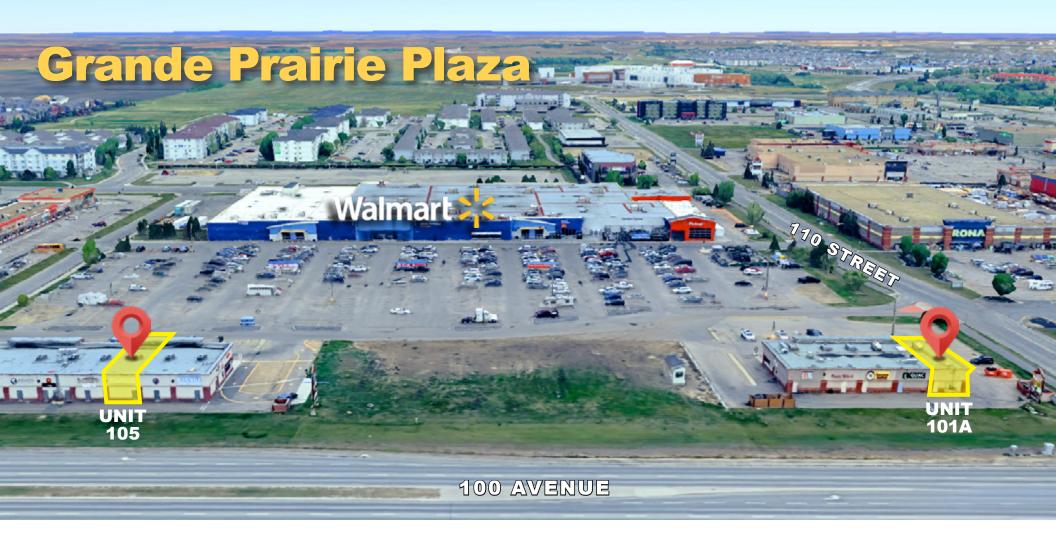

# **For Lease**

11070 & 11020 100 Avenue | Grande Prairie, AB

#### 11070 Details

| Unit Available: | <b>Unit 105</b> - 1,564 SF        |
|-----------------|-----------------------------------|
| Legal:          | Plan 9720676, Block 5, Lots 2 & 3 |
| Availability:   | Immediately                       |
| Net Rate:       | Market                            |
| Op Costs:       | \$14.94 PSF                       |
| Zoning:         | CA (Arterial Commercial)          |

#### 11020 Details

| Unit Available: | <b>Unit 101A</b> - 1,328 SF       |
|-----------------|-----------------------------------|
| Legal:          | Plan 9720676, Block 5, Lots 2 & 3 |
| Availability:   | 90-days                           |
| Net Rate:       | Market                            |
| Op Costs:       | \$14.94 PSF                       |
| Zoning:         | CA (Arterial Commercial)          |

#### **Highlights**

- Right in front of Walmart Supercentre, amazing visibility and traffic
- Located on 100 Avenue with traffic count of 33,000 VPD
- Perfect location for dentist, clinic, restaurant, retail, etc.
- Nearby businesses include: Home Depot, Rona, Starbucks, The Brick, and Planet Fitness