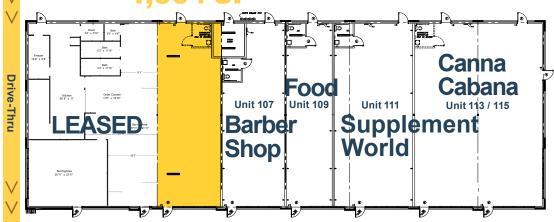

ont of Walmart Supercentre, amazing visibility and traffic
- Located on 100 Avenue with traffic count of 33,000 VPD
- Perfect location for dentist, clinic, restaurant, retail, etc.
- Nearby businesses include: Home Depot, Rona, Starbucks, The Brick, and Planet Fitness

#### 11020 Details

| Unit Available: | <b>Unit 101A</b> - 1,328 SF       |
|-----------------|-----------------------------------|
| Legal:          | Plan 9720676, Block 5, Lots 2 & 3 |
| Availability:   | 90-days                           |
| Net Rate:       | Market                            |
| Op Costs:       | \$14.94 PSF                       |
| Zoning:         | CA (Arterial Commercial)          |

## 11020 100 AVE

#### **Unit 101A**

1,328 SF



**Front Parking** 

## 11070 100 AVE

#### **Unit 105**

1,564 SF



**Front Parking** 

#### **Neighbouring Business**







- 1 Walmart
- 2 Home Depot
- 3 The Brick
- 4 Canadian Tire
- 5 Best Buy
- 6 Costco
- 7 Paradise Inn
- 8 Podollan Inn
- 9 NAIT
- 10 Great Northern Casino
- 11 Save-On-Foods
- 12 Cineplex Odeon
- 13 Staples
- 14 RONA
- 15 Planet Fitness
- 16 Home Hardware

# Thank you for your interest!

For More Info.

Unit A210, 9705 Horton Road SW, Calgary, Alberta T2V 2X5 | P 403.214.2344

This document has been prepared by Blackstone Commercial for advertising and general information only. Although information has been obtained from sources deemed reliable, Blackstone Commercial and / or their representatives, brokers or agents make no guarantees, representations or warranties of any kind, expressed or implied, regarding the information includi