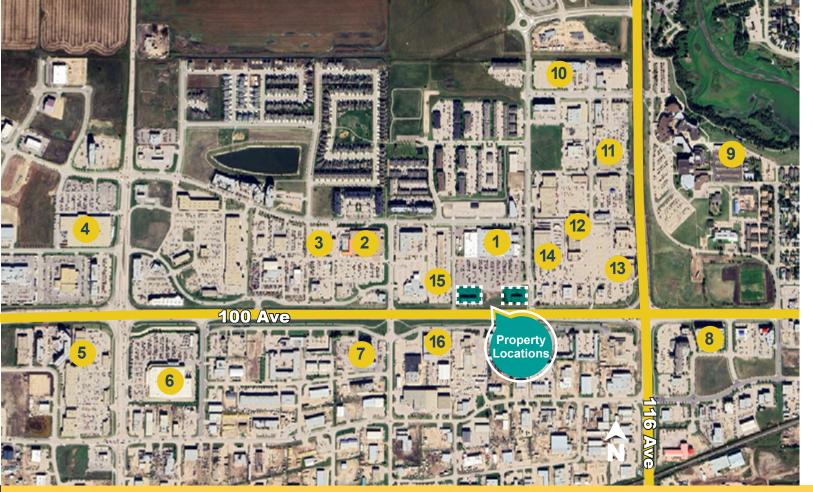

#### **Neighbouring Business**

- 1 Walmart
- 2 Home Depot
- 3 The Brick
- 4 Canadian Tire
- 5 Best Buy
- 6 Costco
- 7 Paradise Inn
- 8 Podollan Inn
- 9 NAIT
- 10 Great Northern Casino
- 11 Save-On-Foods
- 12 Cineplex Odeon
- 13 Staples
- 14 RONA
- 15 Planet Fitness
- 16 Home Hardware