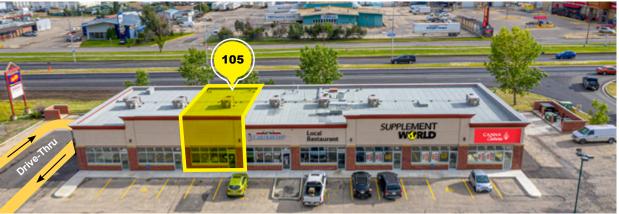

ic
- Located on 100 Avenue with traffic count of 33,000 VPD
- Perfect location for dentist, clinic, restaurant, retail, etc.
- Nearby businesses include: Home Depot, Rona, Starbucks, The Brick, and Planet Fitness

#### 11020 Details

| Unit Available: | <b>Unit 101A</b> - 1,328 SF       |
|-----------------|-----------------------------------|
| Legal:          | Plan 9720676, Block 5, Lots 2 & 3 |
| Availability:   | 90-days                           |
| Net Rate:       | Market                            |
| Op Costs:       | \$14.94 PSF                       |
| Zoning:         | CA (Arterial Commercial)          |

## 11020 100 AVE

#### **Unit 101A**

1,328 SF



**Front Parking** 

## 11070 100 AVE

#### **Unit 105**

1,564 SF



**Front Parking** 

#### **Neighbouring Business**







- 1 Walmart
- 2 Home Depot
- 3 The Brick
- 4 Canadian Tire
- 5 Best Buy
- 6 Costco
- 7 Paradise Inn
- 8 Podollan Inn
- 9 NAIT
- 10 Great Northern Casino
- 11 Save-On-Foods
- 12 Cineplex Odeon
- 13 Staples
- 14 RONA
- 15 Planet Fitness
- 16 Home Hardware

# Thank you for your interest!

For More Info.

Unit A210, 9705 Horton Road SW, Calgary, Alberta T2V 2X5 | P 403.214.2344

This document has been prepared by Blackstone Commercial for advertising and general information only. Although information has been obtained from sources deemed reliable, Blackstone Commercial and / or their representatives, brokers or agents make no guarantees, representations or warranties of any kind, expressed or implied, regarding the information including, but not limited to, warranties of content, accuracy