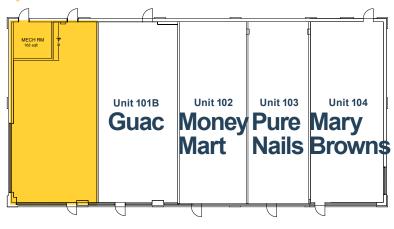

#### 11020 Details

| Unit Available: | <b>Unit 101A</b> - 1,328 SF       |
|-----------------|-----------------------------------|
| Legal:          | Plan 9720676, Block 5, Lots 2 & 3 |
| Availability:   | 90-days                           |
| Net Rate:       | Market                            |
| Op Costs:       | \$14.94 PSF                       |
| Zoning:         | CA (Arterial Commercial)          |

#### **Unit 101A**

1,328 SF

**Front Parking** 