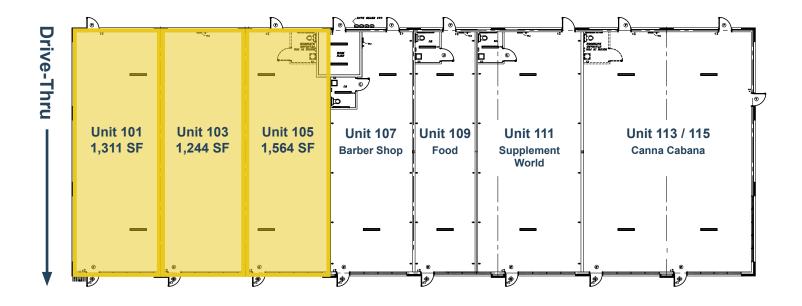

#### **Property Details**

| Unit Available: | Unit 101 - 1,311 SF<br>Unit 103 - 1,244 SF<br>Unit 105 - 1,564 SF<br>Unit 101/103 - 2,555 SF<br>Unit 101/103/105 - 4,119 SF |
|-----------------|-----------------------------------------------------------------------------------------------------------------------------|
| Legal:          | Plan 9720676, Block 5, Lots 2 & 3                                                                                           |
| Availability:   | Immediately                                                                                                                 |
| Net Rate:       | Market                                                                                                                      |
| Op Costs:       | \$14.94 PSF                                                                                                                 |
| Zoning:         | CA (Arterial Commercial)                                                                                                    |

### **Site Plan**