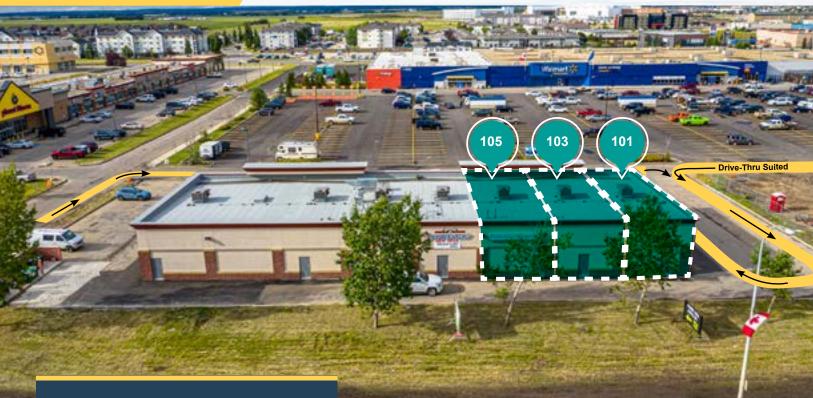

### **Busy Location!**

#### **Property Details**

| Unit Available: | Unit 101 - 1,311 SF<br>Unit 103 - 1,244 SF<br>Unit 105 - 1,564 SF<br>Unit 101/103 - 2,555 SF<br>Unit 101/103/105 - 4,119 SF |
|-----------------|-----------------------------------------------------------------------------------------------------------------------------|
| Legal:          | Plan 9720676, Block 5, Lots 2 & 3                                                                                           |
| Availability:   | Immediately                                                                                                                 |
| Net Rate:       | Market                                                                                                                      |
| Op Costs:       | \$14.94 PSF                                                                                                                 |
| Zoning:         | CA (Arterial Commercial)                                                                                                    |

#### **Highlights**

- Drive-Thru
- Right in front of Walmart Supercentre, amazing visibility and traffic
- Located on 100 Avenue with traffic count of 33,000 VPD
- Perfect location for dentist, clinic, restaurant, retail, etc.
- Nearby businesses include: Home Depot, Rona, Starbucks, The Brick, and Planet Fitness