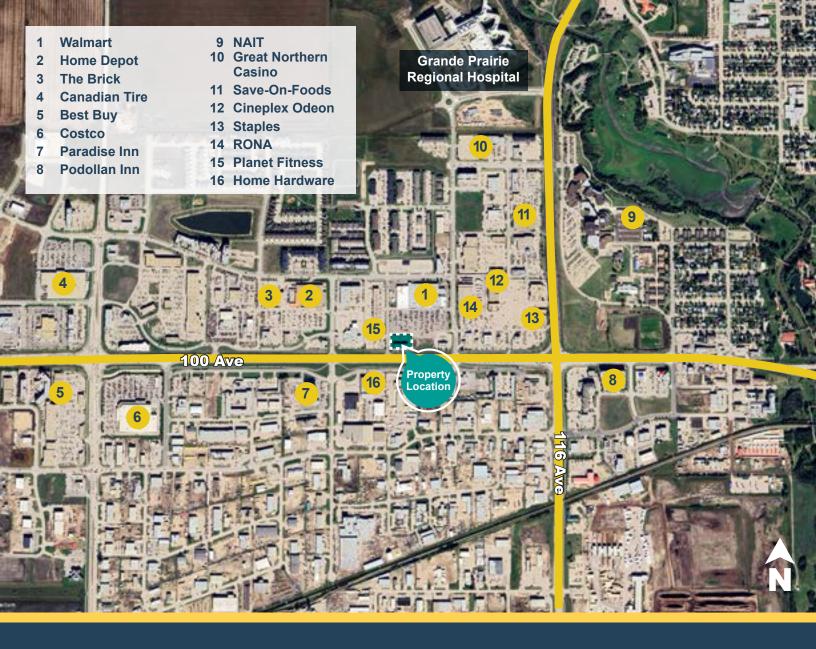

#### Demographics

NEIGHBORHOOD Westgate POPULATION 67,669

MEDIAN AGE

\$\$ HOUSEHOLD INCOME \$100.262

#### **Building Details**

PARKING Ample Paved, Shared

YEAR BUILT 1999

TRAFFIC COUNT 33,000 VPD | 100 Street & 148 Ave S 27,750 VPD | 116 Avenue

#### **Highlights**

- Drive-Thru
- Right in front of Walmart Supercentre, amazing visibility and traffic
- Located on 100 Avenue with traffic count of 33,000 VPD
- Perfect location for dentist, clinic, restaurant, retail, etc.
- Nearby businesses include: Home Depot, Rona, Starbucks, The Brick, and Planet Fitness