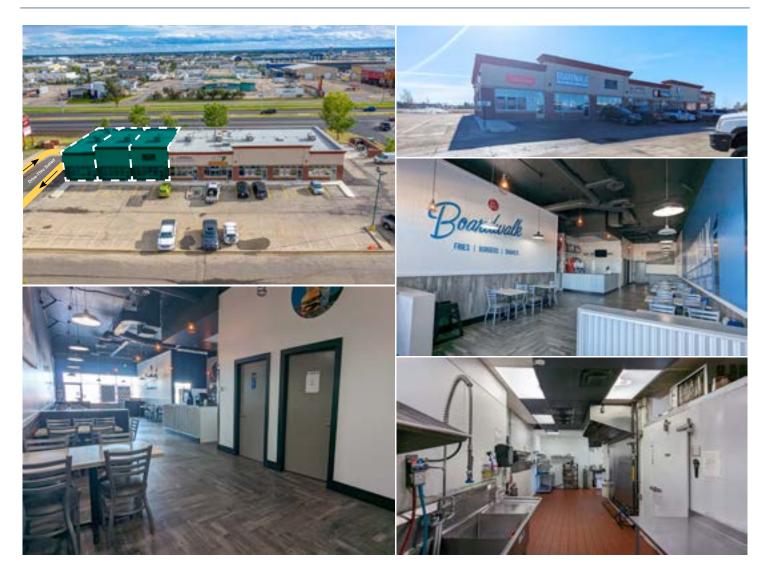

### **Busy Location!**

#### **Highlights**

- Drive-Thru
- Right in front of Walmart Supercentre, amazing visibility and traffic
- Located on 100 Avenue with traffic count of 33,000 VPD
- Perfect location for dentist, clinic, restaurant, retail, etc.
- Nearby businesses include: Home Depot, Rona, Starbucks, The Brick, and Planet Fitness