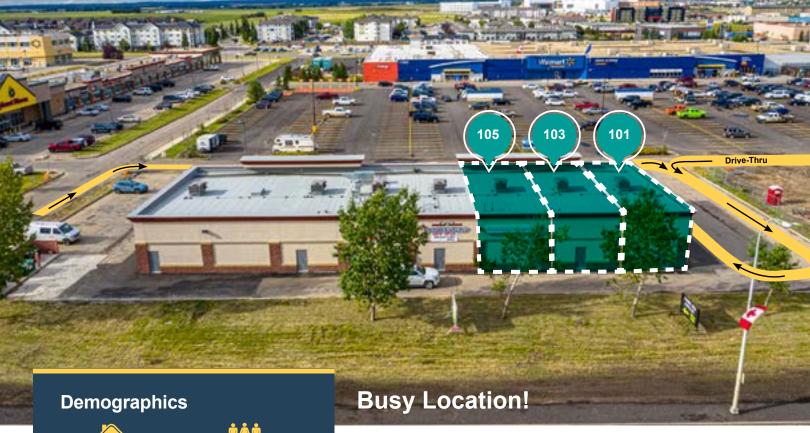

#### **Property Details**

| roporty Botano  |                                                                                                                             |
|-----------------|-----------------------------------------------------------------------------------------------------------------------------|
| Unit Available: | Unit 101 - 1,311 SF<br>Unit 103 - 1,244 SF<br>Unit 105 - 1,564 SF<br>Unit 101/103 - 2,555 SF<br>Unit 101/103/105 - 4,119 SF |
| Legal:          | Plan 9720676, Block 5, Lots 2 & 3                                                                                           |
| Availability:   | Immediately                                                                                                                 |
| Net Rate:       | Market                                                                                                                      |
| Op Costs:       | \$14.94 PSF                                                                                                                 |
| Zoning:         | CA (Arterial Commercial)                                                                                                    |
|                 |                                                                                                                             |

#### **Highlights**

- Drive-Thru
- Right in front of Walmart Supercentre, amazing visibility and traffic
- Located on 100 Avenue with traffic count of 33,000 VPD
- Perfect location for dentist, clinic, restaurant, retail, etc.
- Nearby businesses include: Home Depot, Rona, Starbucks, The Brick, and Planet Fitness

### **Building Details**

**PARKING** Ample Paved, **Shared** 

YEAR BUILT 1999

TRAFFIC COUNT 33,000 VPD | 100 Street & 148 Ave S 27,750 VPD | 116 Avenue