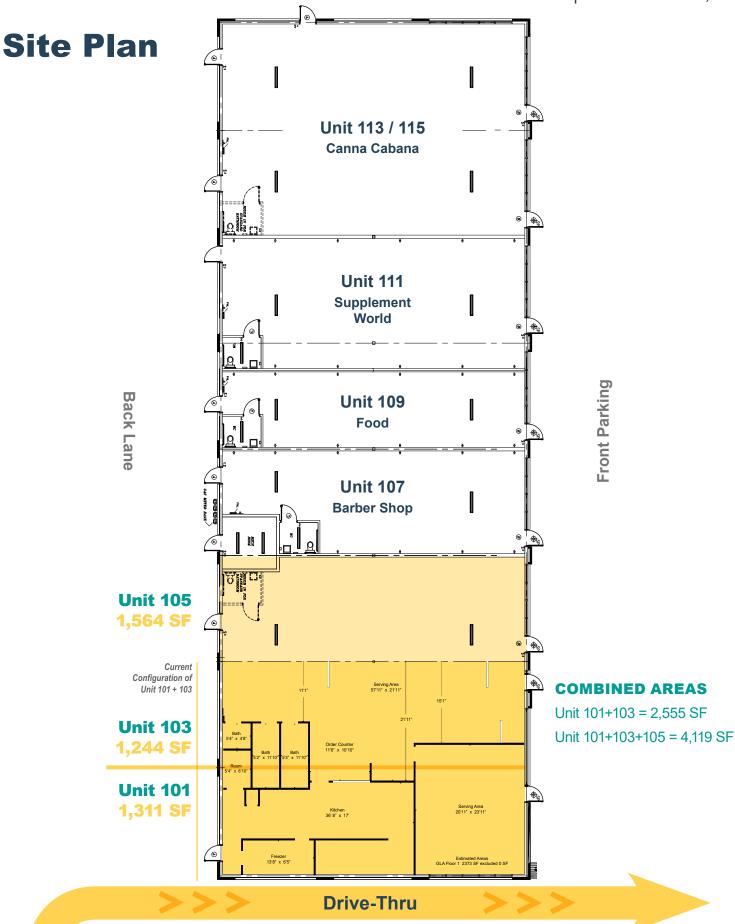

#### **Property Details**

| roporty Botano  |                                                                                                                             |
|-----------------|-----------------------------------------------------------------------------------------------------------------------------|
| Unit Available: | Unit 101 - 1,311 SF<br>Unit 103 - 1,244 SF<br>Unit 105 - 1,564 SF<br>Unit 101/103 - 2,555 SF<br>Unit 101/103/105 - 4,119 SF |
| Legal:          | Plan 9720676, Block 5, Lots 2 & 3                                                                                           |
| Availability:   | Immediately                                                                                                                 |
| Net Rate:       | Market                                                                                                                      |
| Op Costs:       | \$14.94 PSF                                                                                                                 |
| Zoning:         | CA (Arterial Commercial)                                                                                                    |
|                 |                                                                                                                             |