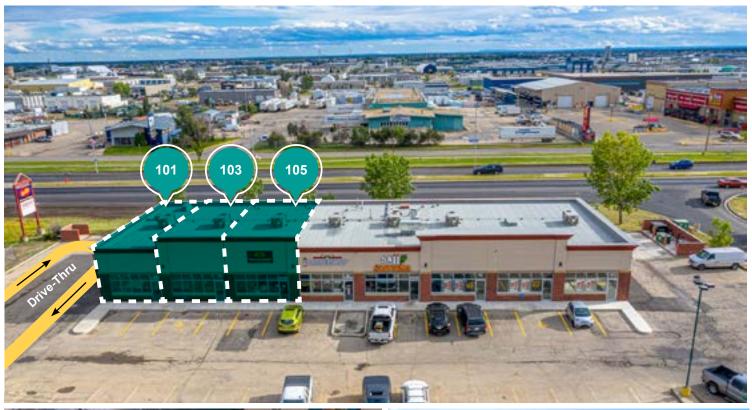

#### **Property Details**

| roporty Botano  |                                                                                                                             |
|-----------------|-----------------------------------------------------------------------------------------------------------------------------|
| Unit Available: | Unit 101 - 1,311 SF<br>Unit 103 - 1,244 SF<br>Unit 105 - 1,564 SF<br>Unit 101/103 - 2,555 SF<br>Unit 101/103/105 - 4,119 SF |
| Legal:          | Plan 9720676, Block 5, Lots 2 & 3                                                                                           |
| Availability:   | Immediately                                                                                                                 |
| Net Rate:       | Market                                                                                                                      |
| Op Costs:       | \$14.94 PSF                                                                                                                 |
| Zoning:         | CA (Arterial Commercial)                                                                                                    |
|                 |                                                                                                                             |

#### **Highlights**

- Drive-Thru
- Right in front of Walmart Supercentre, amazing visibility and traffic
- Located on 100 Avenue with traffic count of 33,000 VPD
- Perfect location for dentist, clinic, restaurant, retail, etc.
- Nearby businesses include: Home Depot, Rona, Starbucks, The Brick, and Planet Fitness