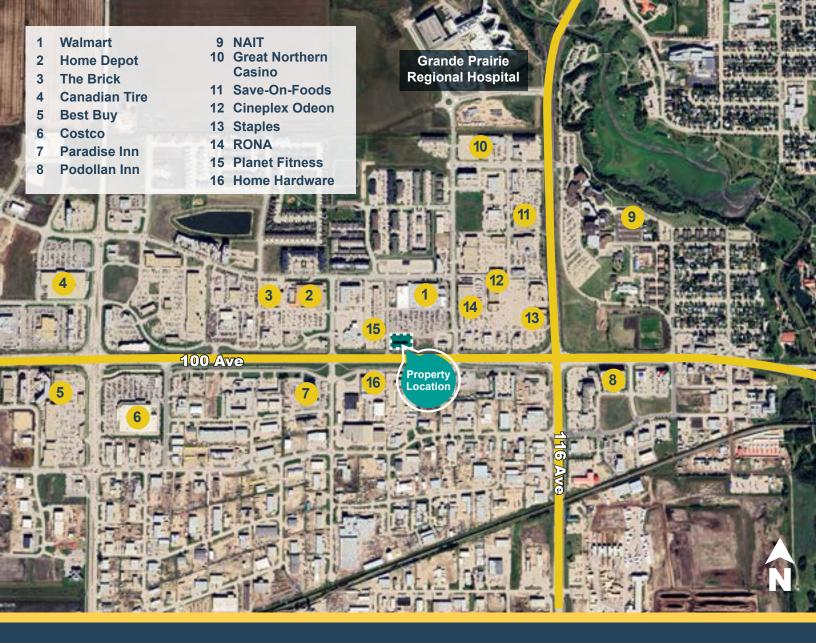

#### **Highlights**

- Drive-Thru
- Right in front of Walmart Supercentre, amazing visibility and traffic
- Located on 100 Avenue with traffic count of 33,000 VPD
- Perfect location for dentist, clinic, restaurant, retail, etc.
- Nearby businesses include: Home Depot, Rona, Starbucks, The Brick, and Planet Fitness