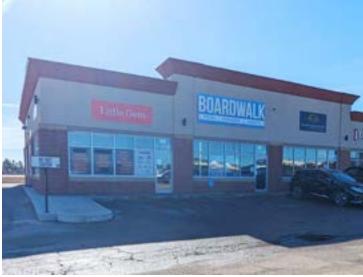

#### **Highlights**

- Drive-Thru
- Right in front of Walmart Supercentre, amazing visibility and traffic
- Located on 100 Avenue with traffic count of 33,000 VPD
- Perfect location for dentist, clinic, restaurant, retail, etc.
- Nearby businesses include: Home Depot, Rona, Starbucks, The Brick, and Planet Fitness