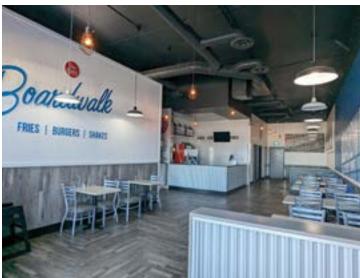

#### **Highlights**

- Drive-Thru
- Right in front of Walmart Supercentre, amazing visibility and traffic
- Located on 100 Avenue with traffic count of 33,000 VPD
- Perfect location for dentist, clinic, restaurant, retail, etc.
- Nearby businesses include: Home Depot, Rona, Starbucks, The Brick, and Planet Fitness