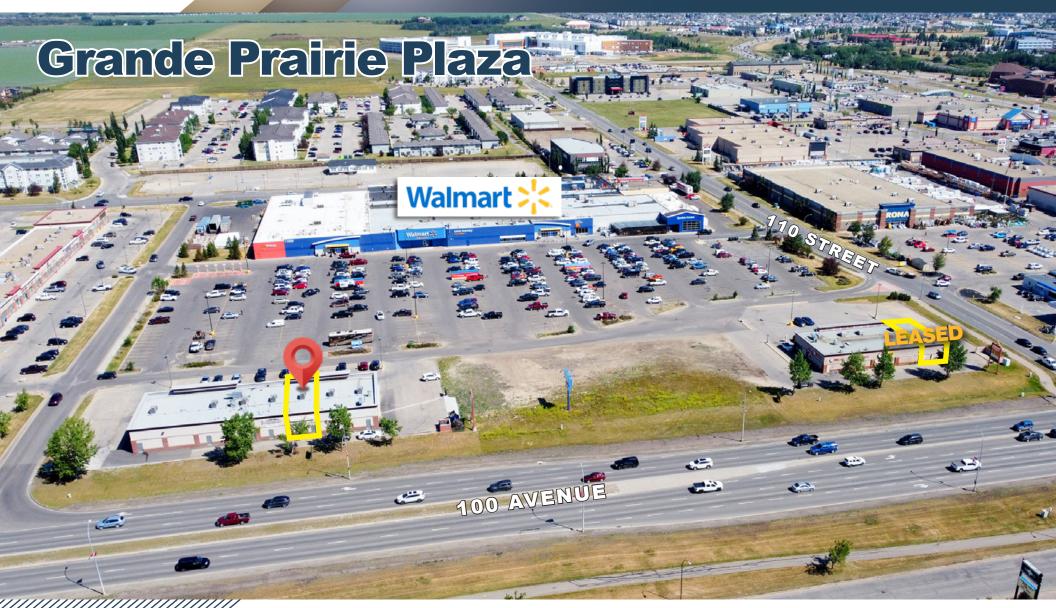

## **For Lease**

11020 + 11070 100 Avenue | Grande Prairie, Alberta

### **Grande Prairie Shopping Hub**

| Unit Sizes   | <b>Unit 105</b> - 1,564 SF                                                                                                           |
|--------------|--------------------------------------------------------------------------------------------------------------------------------------|
| Availability | Immediately                                                                                                                          |
| Zoning       | CA (Arterial Commercial)                                                                                                             |
| Signage      | Available                                                                                                                            |
| Lease Rate   | Market                                                                                                                               |
| Op Costs     | \$14.94 PSF                                                                                                                          |
| Parking      | Ample Surface                                                                                                                        |
| Highlights   | <ul> <li>Prime location directly in front of Walmart<br/>Supercentre, offering excellent visibility and<br/>high traffic.</li> </ul> |
|              | <ul> <li>Situated on 100 Avenue, with a daily traffic count of<br/>33,000 vehicles.</li> </ul>                                       |
|              | Ideal for businesses such as dental offices, medical clinics, restaurants, and retail stores.                                        |
|              | <ul> <li>Surrounded by major retailers including Home<br/>Depot, Rona, Starbucks, The Brick, and Planet<br/>Fitness.</li> </ul>      |