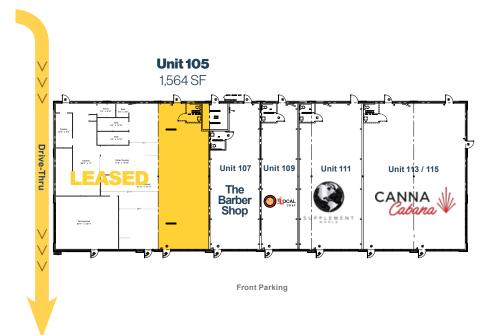

### **Grande Prairie Shopping Hub**

| Unit Sizes   | <b>Unit 105</b> - 1,564 SF                                                                                                           |
|--------------|--------------------------------------------------------------------------------------------------------------------------------------|
| Availability | Immediately                                                                                                                          |
| Zoning       | CA (Arterial Commercial)                                                                                                             |
| Signage      | Available                                                                                                                            |
| Lease Rate   | Market                                                                                                                               |
| Op Costs     | \$14.94 PSF                                                                                                                          |
| Parking      | Ample Surface                                                                                                                        |
| Highlights   | <ul> <li>Prime location directly in front of Walmart<br/>Supercentre, offering excellent visibility and<br/>high traffic.</li> </ul> |
|              | <ul> <li>Situated on 100 Avenue, with a daily traffic count of<br/>33,000 vehicles.</li> </ul>                                       |
|              | Ideal for businesses such as dental offices, medical clinics, restaurants, and retail stores.                                        |
|              | <ul> <li>Surrounded by major retailers including Home<br/>Depot, Rona, Starbucks, The Brick, and Planet<br/>Fitness.</li> </ul>      |