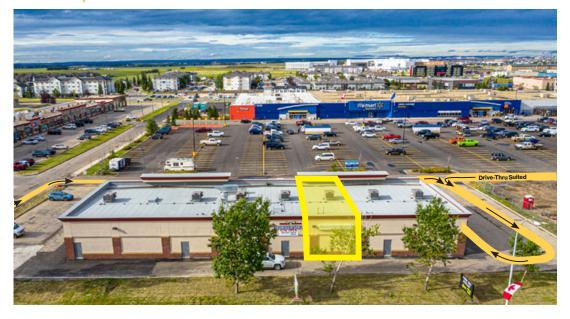

For Lease
11020 + 11070 100 Avenue | Grande Prairie, Alberta

**Grande Prairie Shopping Hub** 

## **For Lease**

11020 + 11070 100 Avenue | Grande Prairie, Alberta

### **Grande Prairie Shopping Hub**

| Unit Sizes   | <b>Unit 105</b> - 1,564 SF                                                                                                           |
|--------------|--------------------------------------------------------------------------------------------------------------------------------------|
| Availability | Immediately                                                                                                                          |
| Zoning       | CA (Arterial Commercial)                                                                                                             |
| Signage      | Available                                                                                                                            |
| Lease Rate   | Market                                                                                                                               |
| Op Costs     | \$14.94 PSF                                                                                                                          |
| Parking      | Ample Surface                                                                                                                        |
| Highlights   | <ul> <li>Prime location directly in front of Walmart<br/>Supercentre, offering excellent visibility and<br/>high traffic.</li> </ul> |
|              | <ul> <li>Situated on 100 Avenue, with a daily traffic count of<br/>33,000 vehicles.</li> </ul>                                       |
|              | Ideal for businesses such as dental offices, medical clinics, restaurants, and retail stores.                                        |
|              | <ul> <li>Surrounded by major retailers including Home<br/>Depot, Rona, Starbucks, The Brick, and Planet<br/>Fitness.</li> </ul>      |

## **For Lease**

11020 + 11070 100 Avenue | Grande Prairie, Alberta

**Grande Prairie Shopping Hub** 