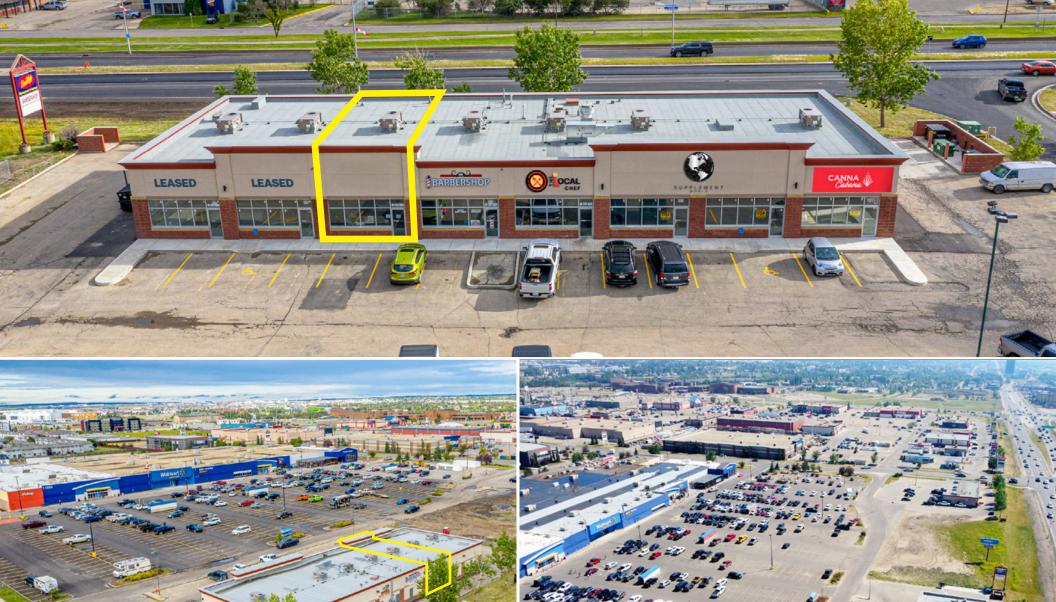

### **Grande Prairie Shopping Hub**

| Unit Sizes   | <b>Unit 105</b> - 1,564 SF                                                                                                           |
|--------------|--------------------------------------------------------------------------------------------------------------------------------------|
| Availability | Immediately                                                                                                                          |
| Zoning       | CA (Arterial Commercial)                                                                                                             |
| Signage      | Available                                                                                                                            |
| Lease Rate   | Market                                                                                                                               |
| Op Costs     | \$14.94 PSF                                                                                                                          |
| Parking      | Ample Surface                                                                                                                        |
| Highlights   | <ul> <li>Prime location directly in front of Walmart<br/>Supercentre, offering excellent visibility and<br/>high traffic.</li> </ul> |
|              | <ul> <li>Situated on 100 Avenue, with a daily traffic count of<br/>33,000 vehicles.</li> </ul>                                       |
|              | Ideal for businesses such as dental offices, medical clinics, restaurants, and retail stores.                                        |
|              | <ul> <li>Surrounded by major retailers including Home<br/>Depot, Rona, Starbucks, The Brick, and Planet<br/>Fitness.</li> </ul>      |