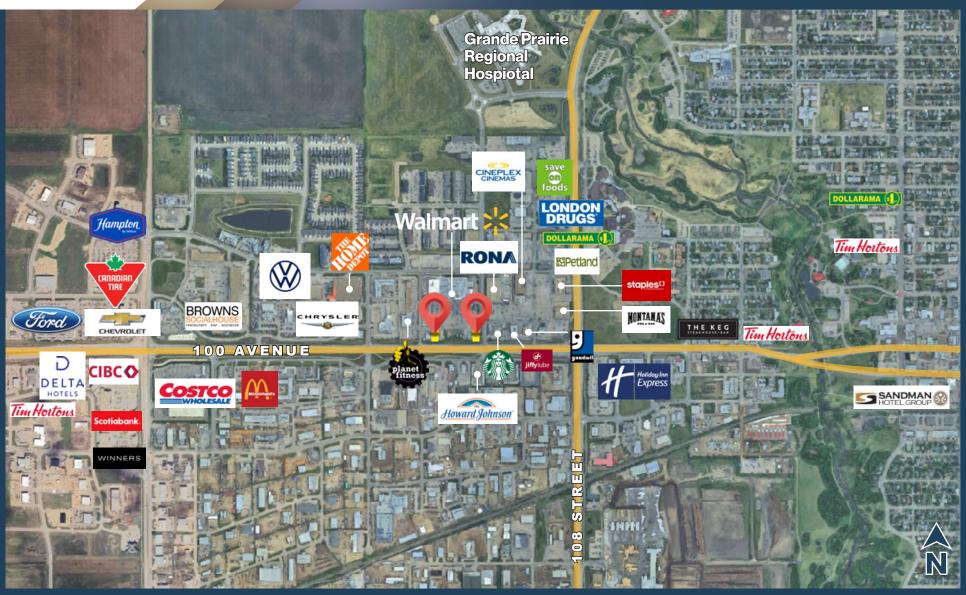

### **Grande Prairie Shopping Hub**

| Unit Sizes   | <b>Unit 105</b> - 1,564 SF                                                                                                           |
|--------------|--------------------------------------------------------------------------------------------------------------------------------------|
| Availability | Immediately                                                                                                                          |
| Zoning       | CA (Arterial Commercial)                                                                                                             |
| Signage      | Available                                                                                                                            |
| Lease Rate   | Market                                                                                                                               |
| Op Costs     | \$14.94 PSF                                                                                                                          |
| Parking      | Ample Surface                                                                                                                        |
| Highlights   | <ul> <li>Prime location directly in front of Walmart<br/>Supercentre, offering excellent visibility and<br/>high traffic.</li> </ul> |
|              | <ul> <li>Situated on 100 Avenue, with a daily traffic count of<br/>33,000 vehicles.</li> </ul>                                       |
|              | Ideal for businesses such as dental offices, medical clinics, restaurants, and retail stores.                                        |
|              | <ul> <li>Surrounded by major retailers including Home<br/>Depot, Rona, Starbucks, The Brick, and Planet<br/>Fitness.</li> </ul>      |