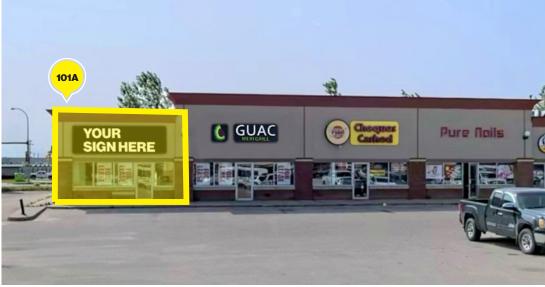

## **Unit 101A** 1,328 SF

Front Parking

### **Grande Prairie Shopping Hub**

| Unit Sizes   | <b>Unit 101A</b> - 1,328 SF<br><b>Unit 105</b> - 1,564 SF                                                                                                                                                                                                                                                                                                                                                                        |
|--------------|----------------------------------------------------------------------------------------------------------------------------------------------------------------------------------------------------------------------------------------------------------------------------------------------------------------------------------------------------------------------------------------------------------------------------------|
| Availability | Immediately                                                                                                                                                                                                                                                                                                                                                                                                                      |
| Zoning       | CA (Arterial Commercial)                                                                                                                                                                                                                                                                                                                                                                                                         |
| Signage      | Available                                                                                                                                                                                                                                                                                                                                                                                                                        |
| Lease Rate   | Market                                                                                                                                                                                                                                                                                                                                                                                                                           |
| Op Costs     | \$14.94 PSF                                                                                                                                                                                                                                                                                                                                                                                                                      |
| Parking      | Ample Surface                                                                                                                                                                                                                                                                                                                                                                                                                    |
| Highlights   | <ul> <li>Prime location directly in front of Walmart Supercentre, offering excellent visibility and high traffic.</li> <li>Situated on 100 Avenue, with a daily traffic count of 33,000 vehicles.</li> <li>Ideal for businesses such as dental offices, medical clinics, restaurants, and retail stores.</li> <li>Surrounded by major retailers including Home Depot, Rona, Starbucks, The Brick, and Planet Fitness.</li> </ul> |