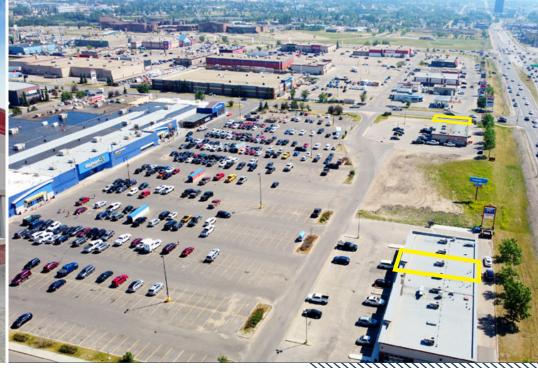

### **Grande Prairie Shopping Hub**

| Unit Sizes   | <b>Unit 101A</b> - 1,328 SF<br><b>Unit 105</b> - 1,564 SF                                                                                                                                                                                                                                                                                                                                                                        |
|--------------|----------------------------------------------------------------------------------------------------------------------------------------------------------------------------------------------------------------------------------------------------------------------------------------------------------------------------------------------------------------------------------------------------------------------------------|
| Availability | Immediately                                                                                                                                                                                                                                                                                                                                                                                                                      |
| Zoning       | CA (Arterial Commercial)                                                                                                                                                                                                                                                                                                                                                                                                         |
| Signage      | Available                                                                                                                                                                                                                                                                                                                                                                                                                        |
| Lease Rate   | Market                                                                                                                                                                                                                                                                                                                                                                                                                           |
| Op Costs     | \$14.94 PSF                                                                                                                                                                                                                                                                                                                                                                                                                      |
| Parking      | Ample Surface                                                                                                                                                                                                                                                                                                                                                                                                                    |
| Highlights   | <ul> <li>Prime location directly in front of Walmart Supercentre, offering excellent visibility and high traffic.</li> <li>Situated on 100 Avenue, with a daily traffic count of 33,000 vehicles.</li> <li>Ideal for businesses such as dental offices, medical clinics, restaurants, and retail stores.</li> <li>Surrounded by major retailers including Home Depot, Rona, Starbucks, The Brick, and Planet Fitness.</li> </ul> |