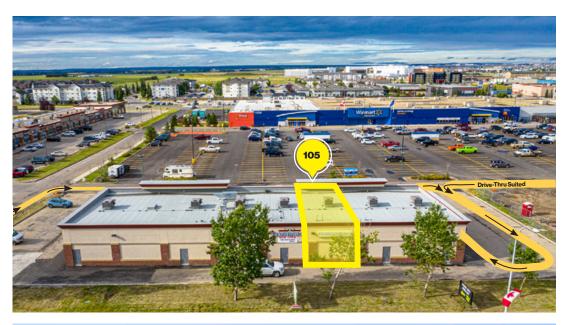

### **Grande Prairie Shopping Hub**

| Unit Sizes   | <b>Unit 101A</b> - 1,328 SF<br><b>Unit 105</b> - 1,564 SF                                                                                                                                                                                                                                                                                                                                                                        |
|--------------|----------------------------------------------------------------------------------------------------------------------------------------------------------------------------------------------------------------------------------------------------------------------------------------------------------------------------------------------------------------------------------------------------------------------------------|
| Availability | Immediately                                                                                                                                                                                                                                                                                                                                                                                                                      |
| Zoning       | CA (Arterial Commercial)                                                                                                                                                                                                                                                                                                                                                                                                         |
| Signage      | Available                                                                                                                                                                                                                                                                                                                                                                                                                        |
| Lease Rate   | Market                                                                                                                                                                                                                                                                                                                                                                                                                           |
| Op Costs     | \$14.94 PSF                                                                                                                                                                                                                                                                                                                                                                                                                      |
| Parking      | Ample Surface                                                                                                                                                                                                                                                                                                                                                                                                                    |
| Highlights   | <ul> <li>Prime location directly in front of Walmart Supercentre, offering excellent visibility and high traffic.</li> <li>Situated on 100 Avenue, with a daily traffic count of 33,000 vehicles.</li> <li>Ideal for businesses such as dental offices, medical clinics, restaurants, and retail stores.</li> <li>Surrounded by major retailers including Home Depot, Rona, Starbucks, The Brick, and Planet Fitness.</li> </ul> |