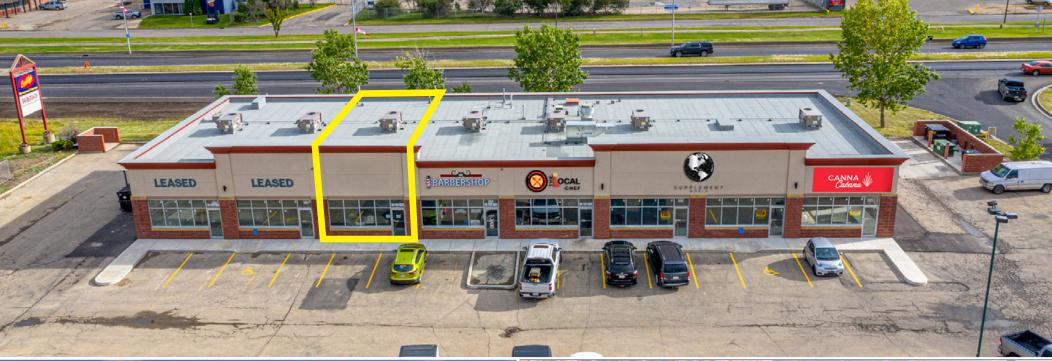

### **Grande Prairie Shopping Hub**

| Unit Sizes   | <b>Unit 101A</b> - 1,328 SF<br><b>Unit 105</b> - 1,564 SF                                                                                                                                                                                                                                                                                                                                                                        |
|--------------|----------------------------------------------------------------------------------------------------------------------------------------------------------------------------------------------------------------------------------------------------------------------------------------------------------------------------------------------------------------------------------------------------------------------------------|
| Availability | Immediately                                                                                                                                                                                                                                                                                                                                                                                                                      |
| Zoning       | CA (Arterial Commercial)                                                                                                                                                                                                                                                                                                                                                                                                         |
| Signage      | Available                                                                                                                                                                                                                                                                                                                                                                                                                        |
| Lease Rate   | Market                                                                                                                                                                                                                                                                                                                                                                                                                           |
| Op Costs     | \$14.94 PSF                                                                                                                                                                                                                                                                                                                                                                                                                      |
| Parking      | Ample Surface                                                                                                                                                                                                                                                                                                                                                                                                                    |
| Highlights   | <ul> <li>Prime location directly in front of Walmart Supercentre, offering excellent visibility and high traffic.</li> <li>Situated on 100 Avenue, with a daily traffic count of 33,000 vehicles.</li> <li>Ideal for businesses such as dental offices, medical clinics, restaurants, and retail stores.</li> <li>Surrounded by major retailers including Home Depot, Rona, Starbucks, The Brick, and Planet Fitness.</li> </ul> |