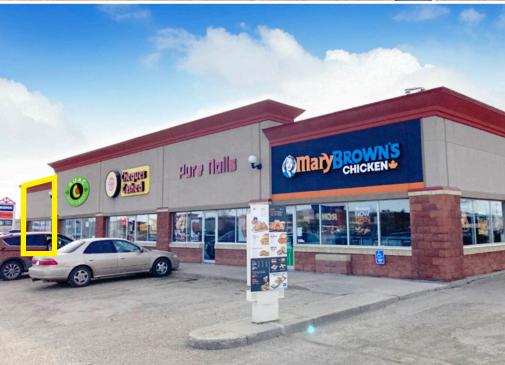

### **Grande Prairie Shopping Hub**

| Unit Sizes   | <b>Unit 101A</b> - 1,328 SF<br><b>Unit 105</b> - 1,564 SF                                                                                                                                                                                                                                                                                                                                                                        |
|--------------|----------------------------------------------------------------------------------------------------------------------------------------------------------------------------------------------------------------------------------------------------------------------------------------------------------------------------------------------------------------------------------------------------------------------------------|
| Availability | Immediately                                                                                                                                                                                                                                                                                                                                                                                                                      |
| Zoning       | CA (Arterial Commercial)                                                                                                                                                                                                                                                                                                                                                                                                         |
| Signage      | Available                                                                                                                                                                                                                                                                                                                                                                                                                        |
| Lease Rate   | Market                                                                                                                                                                                                                                                                                                                                                                                                                           |
| Op Costs     | \$14.94 PSF                                                                                                                                                                                                                                                                                                                                                                                                                      |
| Parking      | Ample Surface                                                                                                                                                                                                                                                                                                                                                                                                                    |
| Highlights   | <ul> <li>Prime location directly in front of Walmart Supercentre, offering excellent visibility and high traffic.</li> <li>Situated on 100 Avenue, with a daily traffic count of 33,000 vehicles.</li> <li>Ideal for businesses such as dental offices, medical clinics, restaurants, and retail stores.</li> <li>Surrounded by major retailers including Home Depot, Rona, Starbucks, The Brick, and Planet Fitness.</li> </ul> |