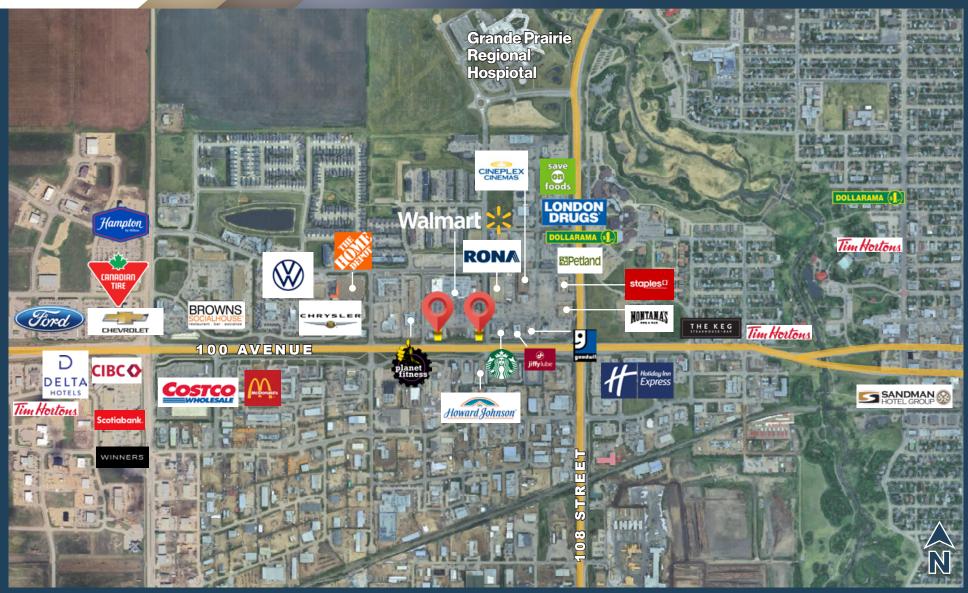

### **Grande Prairie Shopping Hub**

| Unit Sizes   | <b>Unit 101A</b> - 1,328 SF<br><b>Unit 105</b> - 1,564 SF                                                                                                                                                                                                                                                                                                                                                                        |
|--------------|----------------------------------------------------------------------------------------------------------------------------------------------------------------------------------------------------------------------------------------------------------------------------------------------------------------------------------------------------------------------------------------------------------------------------------|
| Availability | Immediately                                                                                                                                                                                                                                                                                                                                                                                                                      |
| Zoning       | CA (Arterial Commercial)                                                                                                                                                                                                                                                                                                                                                                                                         |
| Signage      | Available                                                                                                                                                                                                                                                                                                                                                                                                                        |
| Lease Rate   | Market                                                                                                                                                                                                                                                                                                                                                                                                                           |
| Op Costs     | \$14.94 PSF                                                                                                                                                                                                                                                                                                                                                                                                                      |
| Parking      | Ample Surface                                                                                                                                                                                                                                                                                                                                                                                                                    |
| Highlights   | <ul> <li>Prime location directly in front of Walmart Supercentre, offering excellent visibility and high traffic.</li> <li>Situated on 100 Avenue, with a daily traffic count of 33,000 vehicles.</li> <li>Ideal for businesses such as dental offices, medical clinics, restaurants, and retail stores.</li> <li>Surrounded by major retailers including Home Depot, Rona, Starbucks, The Brick, and Planet Fitness.</li> </ul> |