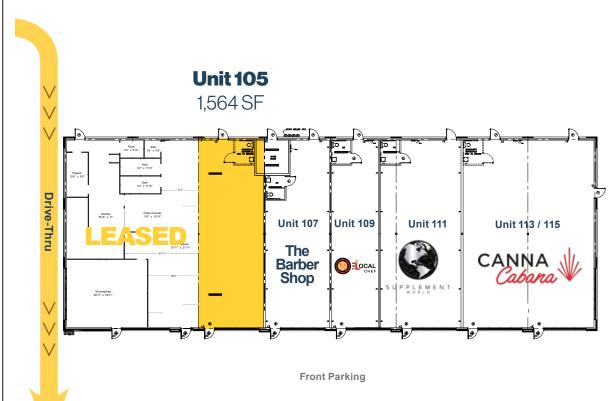

### **Grande Prairie Shopping Hub**

| Unit Sizes   | <b>Unit 101A</b> - 1,328 SF<br><b>Unit 105</b> - 1,564 SF                                                                                                                                                                                                                                                                                                                                                                        |
|--------------|----------------------------------------------------------------------------------------------------------------------------------------------------------------------------------------------------------------------------------------------------------------------------------------------------------------------------------------------------------------------------------------------------------------------------------|
| Availability | Immediately                                                                                                                                                                                                                                                                                                                                                                                                                      |
| Zoning       | CA (Arterial Commercial)                                                                                                                                                                                                                                                                                                                                                                                                         |
| Signage      | Available                                                                                                                                                                                                                                                                                                                                                                                                                        |
| Lease Rate   | Market                                                                                                                                                                                                                                                                                                                                                                                                                           |
| Op Costs     | \$14.94 PSF                                                                                                                                                                                                                                                                                                                                                                                                                      |
| Parking      | Ample Surface                                                                                                                                                                                                                                                                                                                                                                                                                    |
| Highlights   | <ul> <li>Prime location directly in front of Walmart Supercentre, offering excellent visibility and high traffic.</li> <li>Situated on 100 Avenue, with a daily traffic count of 33,000 vehicles.</li> <li>Ideal for businesses such as dental offices, medical clinics, restaurants, and retail stores.</li> <li>Surrounded by major retailers including Home Depot, Rona, Starbucks, The Brick, and Planet Fitness.</li> </ul> |