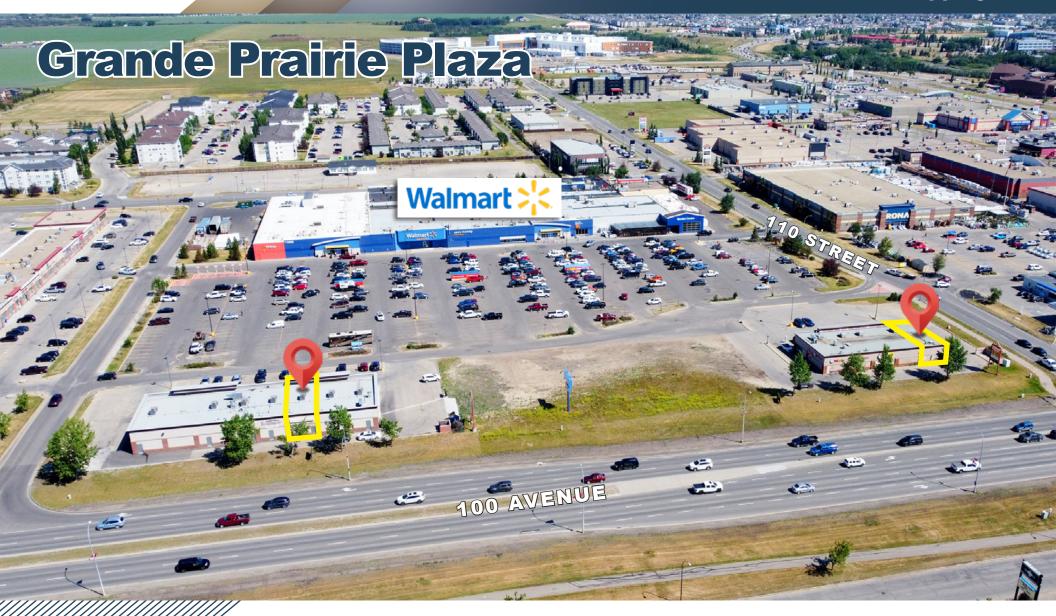

### **Grande Prairie Shopping Hub**

| Unit Sizes   | <b>Unit 101A</b> - 1,328 SF<br><b>Unit 105</b> - 1,564 SF                                                                                                                                                                                                                                                                                                                                                                        |
|--------------|----------------------------------------------------------------------------------------------------------------------------------------------------------------------------------------------------------------------------------------------------------------------------------------------------------------------------------------------------------------------------------------------------------------------------------|
| Availability | Immediately                                                                                                                                                                                                                                                                                                                                                                                                                      |
| Zoning       | CA (Arterial Commercial)                                                                                                                                                                                                                                                                                                                                                                                                         |
| Signage      | Available                                                                                                                                                                                                                                                                                                                                                                                                                        |
| Lease Rate   | Market                                                                                                                                                                                                                                                                                                                                                                                                                           |
| Op Costs     | \$14.94 PSF                                                                                                                                                                                                                                                                                                                                                                                                                      |
| Parking      | Ample Surface                                                                                                                                                                                                                                                                                                                                                                                                                    |
| Highlights   | <ul> <li>Prime location directly in front of Walmart Supercentre, offering excellent visibility and high traffic.</li> <li>Situated on 100 Avenue, with a daily traffic count of 33,000 vehicles.</li> <li>Ideal for businesses such as dental offices, medical clinics, restaurants, and retail stores.</li> <li>Surrounded by major retailers including Home Depot, Rona, Starbucks, The Brick, and Planet Fitness.</li> </ul> |