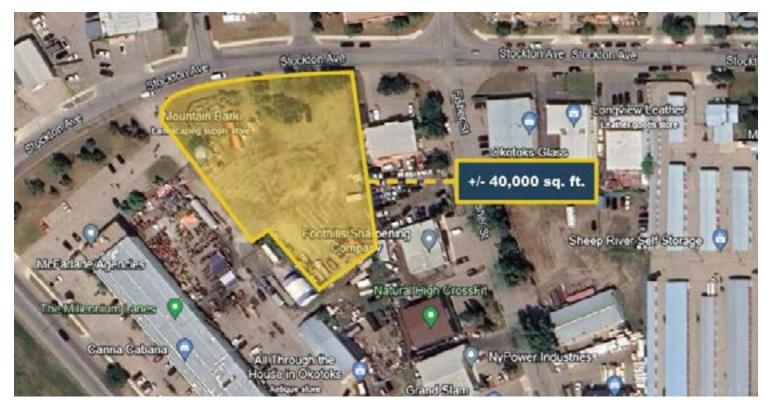

#### **Property Details**

Unit 180 - 7,000 SF
Unit 210 - 3,264 SF
Yard - Up to +/- 40,000 SF, \$1.00 PSF

Availability: Immediately

Net Rate: Contact Associate

Op Costs: \$10.15 PSF

# **Site Plan**