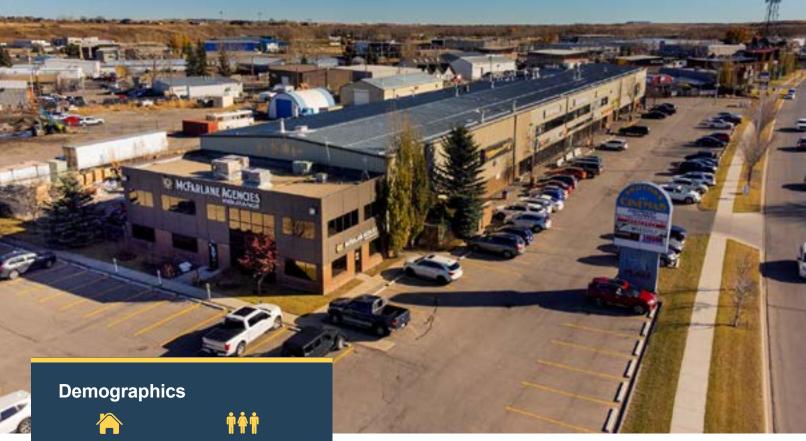

# **For Lease**

NEIGHBORHOOD Okotoks

POPULATION 32,484

\$\$

MEDIAN AGE 38

HOUSEHOLD INCOME \$140.807

#### **Building Details**

PARKING Ample YEAR BUILT

TRAFFIC COUNT
3,037 VPD | Milligan Dr & Banister Dr
31,700 VPD | Northridge & Riverside S

#### Highlights

- Well maintained building inside and out
- · Located on major thoroughfare in Okotoks
- High visibility retail and office location
- 20 minutes from Calgary
- Showroom, offices and warehouse
- Utilities included in operating costs
- · Ideal for medical, office, gym, yoga studio or learning centre