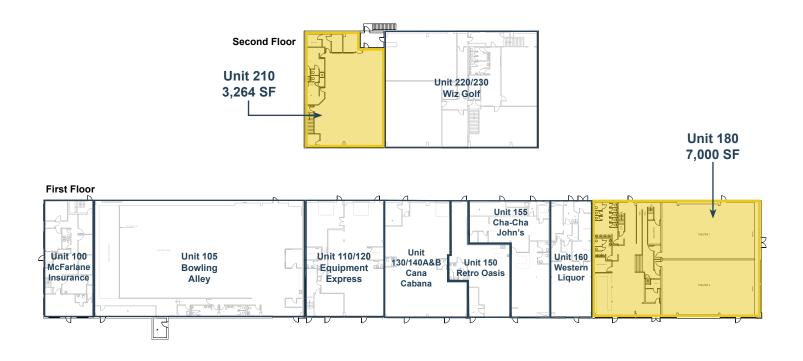

# **Floor Plans**

Unit 180 | 7,000 SF

**Blackstone** 

#### **Property Details**

Unit 180 - 7,000 SF
Unit 210 - 3,264 SF
Yard - Up to +/- 40,000 SF, \$1.00 PSF

Availability: Immediately

Net Rate: Contact Associate

Op Costs: \$10.15 PSF