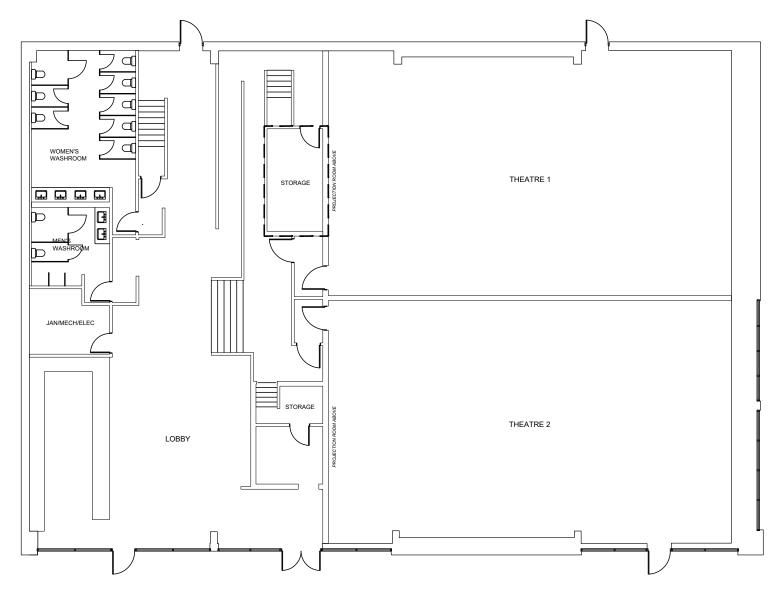

IC COUNT
3,037 VPD | Milligan Dr & Banister Dr
31,700 VPD | Northridge & Riverside S

# **Blackstone**

Unit A210, 9705 Horton Road SW, Calgary, Alberta, T2V 2X5

P (403) 214-2344

blackstonecommercial.com

### **Country Hills Plaza**

#### **Property Details**

Unit 180 - 7,000 SF
Unit 210 - 3,264 SF
Yard - Up to +/- 40,000 SF, \$1.00 PSF

Availability: Immediately

Net Rate: Contact Associate

Op Costs: \$10.15 PSF

#### Highlights

- Well maintained building inside and out
- · Located on major thoroughfare in Okotoks
- High visibility retail and office location
- 20 minutes from Calgary
- Showroom, offices and warehouse
- Utilities included in operating costs
- · Ideal for medical, office, gym, yoga studio or learning centre

# **Site Plan**





# **Floor Plans**

Unit 180 | 7,000 SF













**Blackstone** 



# Thank you for your interest!

For More Info.

**Shane Olin** 

**P** (403) 313-5305

E solin@blackstonecommercial.com

**Mahmud Rahman** 

**P** (403) 930-8651

E mrahman@blackstonecommercial.com

**Randy Wiens** 

**P** (403) 930-8649

E rwiens@blackstonecommercial.com

Unit A210, 9705 Horton Road SW, Calgary, Alberta T2V 2X5 | P (403) 214-2344

This document has been prepared by Blackstone Commercial for advertising and general information only. Although information has been obtained from sources deemed reliable, Blackstone Commercial and / or their representatives, brokers or agents make no guarantees, representations or warranties of any kind, expressed or implied, regarding the information including, but not limited to, warranties of content, accuracy