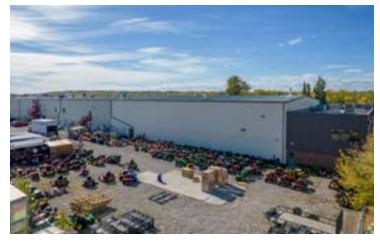

#### Highlights

- Well maintained building inside and out
- · Located on major thoroughfare in Okotoks
- High visibility retail and office location
- 20 minutes from Calgary
- Showroom, offices and warehouse
- Utilities included in operating costs
- · Ideal for medical, office, gym, yoga studio or learning centre