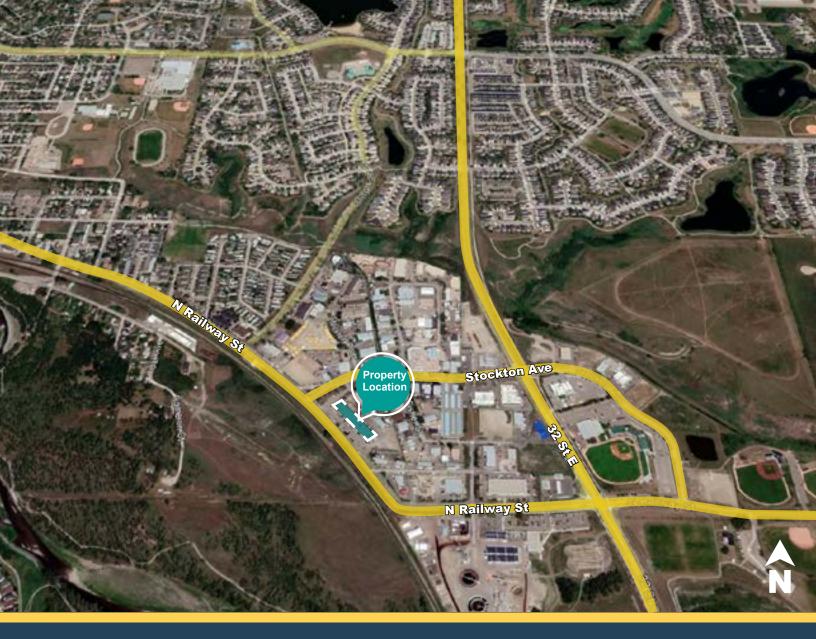

Dr & Banister Dr
31,700 VPD | Northridge & Riverside S

# **Blackstone**

Unit A210, 9705 Horton Road SW, Calgary, Alberta, T2V 2X5

P (403) 214-2344

blackstonecommercial.com

### **Country Hills Plaza**

#### **Property Details**

Unit 180 - 7,000 SF
Unit 210 - 3,264 SF
Yard - Up to +/- 40,000 SF, \$1.00 PSF

Availability: Immediately

Net Rate: Contact Associate

Op Costs: \$10.15 PSF

#### Highlights

- Well maintained building inside and out
- · Located on major thoroughfare in Okotoks
- High visibility retail and office location
- 20 minutes from Calgary
- Showroom, offices and warehouse
- Utilities included in operating costs
- · Ideal for medical, office, gym, yoga studio or learning centre

# **Site Plan**





# **Floor Plans**

Unit 180 | 7,000 SF













**Blackstone** 



# Thank you for your interest!

For More Info.

**Shane Olin** 

**P** (403) 313-5305

E solin@blackstonecommercial.com

**Mahmud Rahman** 

**P** (403) 930-8651

E mrahman@blackstonecommercial.com

**Randy Wiens** 

**P** (403) 930-8649

E rwiens@blackstonecommercial.com

Unit A210, 9705 Horton Road SW, Calgary, Alberta T2V 2X5 | P (403) 214-2344

This document has been prepared by Blackstone Commercial for advertising and general information only. Although information has been obtained from sources deemed reliable, Blackstone Commercial and / or their representatives, brokers or agents make no guarantees, representations or warranties of any kind, expressed or implied, regarding the information including, but not limited to, warranties of content, accuracy and reliability. Blackstone C