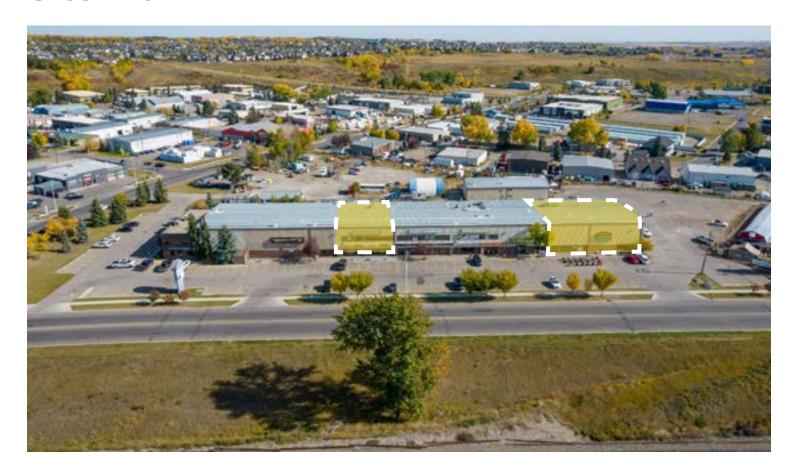

# **Site Plan**

#### **Property Details**

Unit 180 - 7,000 SF
Unit 210 - 3,264 SF
Yard - Up to +/- 40,000 SF, \$1.00 PSF

Availability: Immediately

Net Rate: Contact Associate

Op Costs: \$10.15 PSF