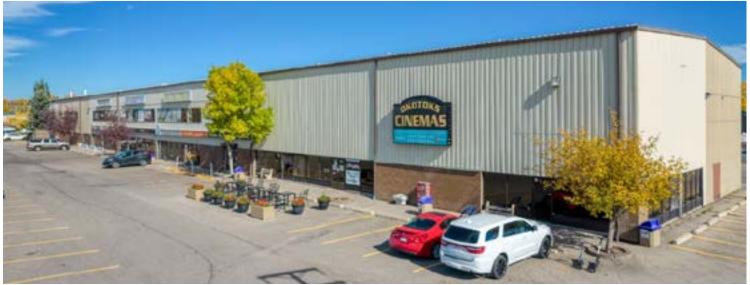

# **For Lease**

NEIGHBORHOOD Okotoks

POPULATION 32,484

\$\$

MEDIAN AGE 38

HOUSEHOLD INCOME \$140.807

#### **Building Details**

PARKING Ample YEAR BUILT

TRAFFIC COUNT
3,037 VPD | Milligan Dr & Banister Dr
31,700 VPD | Northridge & Riverside S

#### Highlights

- Well maintained building inside and out
- · Located on major thoroughfare in Okotoks
- High visibility retail and office location
- 20 minutes from Calgary
- Showroom, offices and warehouse
- Utilities included in operating costs
- · Ideal for medical, office, gym, yoga studio or learning centre