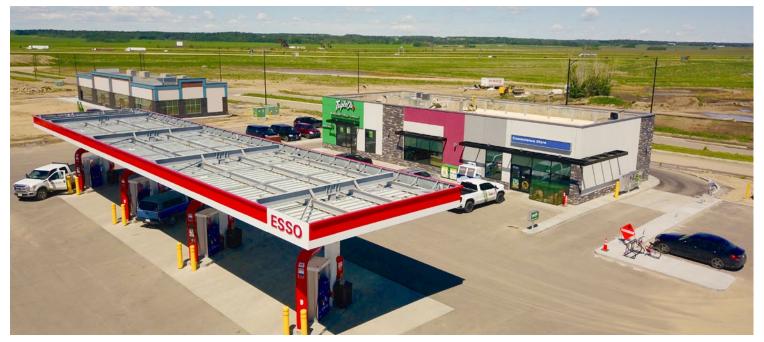

#### **Highlights**

- One of the largest commercial development opportunities in the area
- Ideal location for retail, entertainment, restaurants or pub, outlets stores, oil changer or car wash
- Midway Centre will be a commercial hub for southern Alberta, and a destination travelers on the major highways
- Located at the Highway 2 and Highway 12 overpass
- Over 60 acres commercial development
- 3.8 acre multi-family development located on west side of the City of Lacombe
- Fully serviced Lot with Municipal Services
- Negotiations with multiple national big-box retailers as anchors are underway