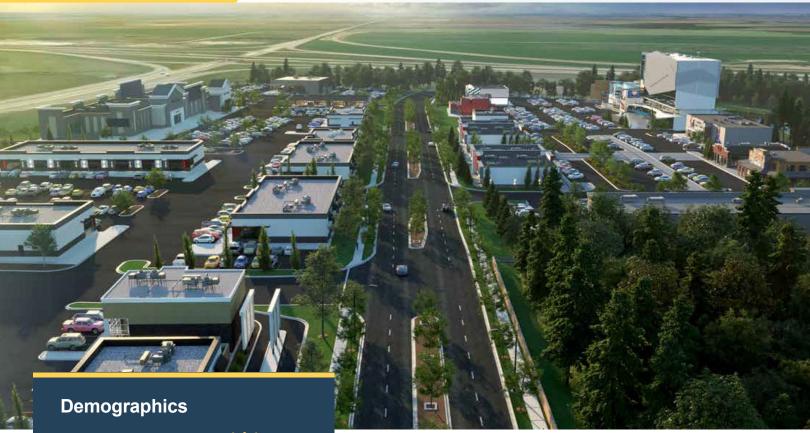

#### **Highlights**

- One of the largest commercial development opportunities in the area
- Ideal location for retail, entertainment, restaurants or pub, outlets stores, oil changer or car wash
- Midway Centre will be a commercial hub for southern Alberta, and a destination travelers on the major highways
- Located at the Highway 2 and Highway 12 overpass
- Over 60 acres commercial development
- 3.8 acre multi-family development located on west side of the City of Lacombe
- Fully serviced Lot with Municipal Services
- Negotiations with multiple national big-box retailers as anchors are underway