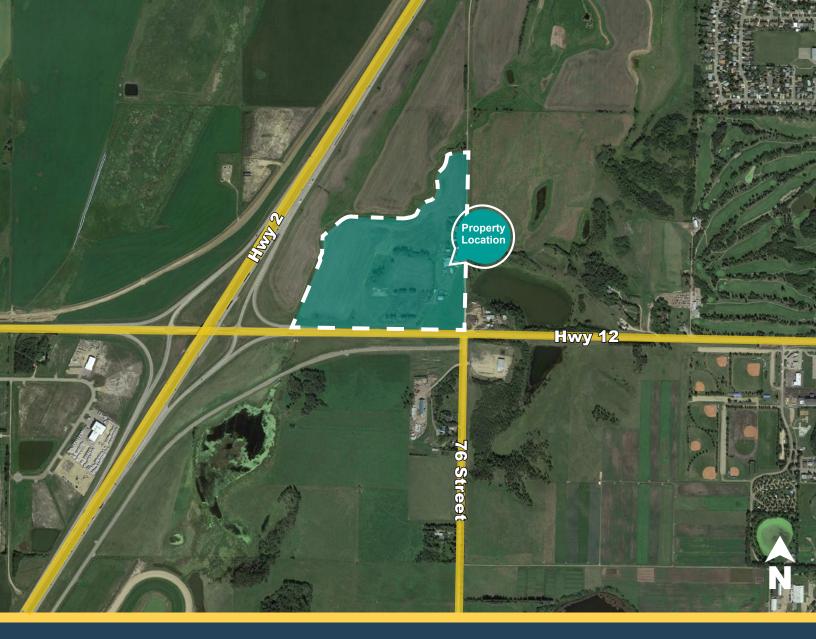

#### **Highlights**

- One of the largest commercial development opportunities in the area
- Ideal location for retail, entertainment, restaurants or pub, outlets stores, oil changer or car wash
- Midway Centre will be a commercial hub for southern Alberta, and a destination travelers on the major highways
- Located at the Highway 2 and Highway 12 overpass
- Over 60 acres commercial development
- 3.8 acre multi-family development located on west side of the City of Lacombe
- Fully serviced Lot with Municipal Services
- Negotiations with multiple national big-box retailers as anchors are underway