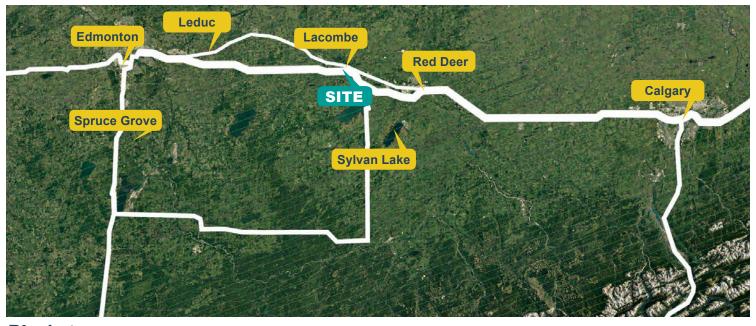

#### **Highlights**

- One of the largest commercial development opportunities in the area
- Ideal location for retail, entertainment, restaurants or pub, outlets stores, oil changer or car wash
- Midway Centre will be a commercial hub for southern Alberta, and a destination travelers on the major highways
- Located at the Highway 2 and Highway 12 overpass
- Over 60 acres commercial development
- 3.8 acre multi-family development located on west side of the City of Lacombe
- Fully serviced Lot with Municipal Services
- Negotiations with multiple national big-box retailers as anchors are underway