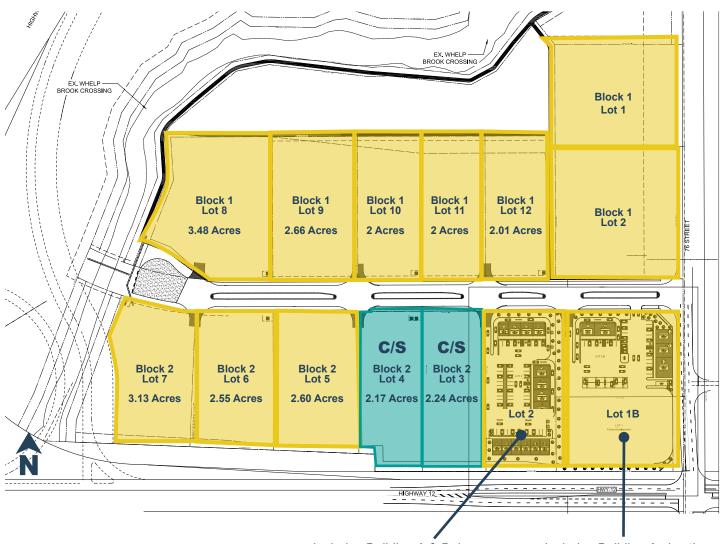

#### **Property Details**

| Asking Price: | \$650,000/Acre                  |
|---------------|---------------------------------|
| Site Size:    | 2 - 10 Acre Lots                |
| Legal:        | Plan 012 3450, Block 1, Lot 1-2 |
| Zoning:       | Highway Commercial              |
| Construction: | New                             |
|               |                                 |

# **Site Plan**

Includes Building A & B, because Building C is not built yet..

Includes Building A plus the gas station business