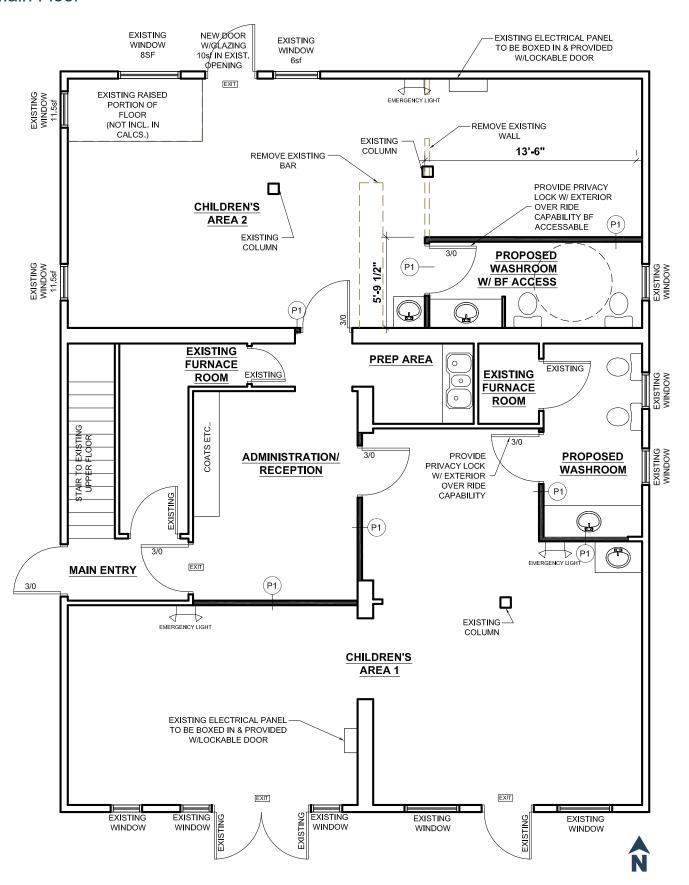

continue leasing, which will provide an immediate source of income.

#### **Property Details**

| Building Size:  | 3,532 SF (Between 2 Floors)       |
|-----------------|-----------------------------------|
| Land Size:      | 0.15 acres (6,534 SF)             |
| Legal:          | Plan 4563I, Block A, Lots 41 & 42 |
| Availability:   | 60 Days                           |
| Asking Price:   | \$875,000.00                      |
| Property Tax:   | \$6,928 (2023)                    |
| Zoning:         | D (Downtown District)             |
| Construction:   | Concrete block masonry            |
| HVAC:           | Forced-air furnace                |
| Ownership Type: | Fee Simple                        |
|                 |                                   |

## **Floor Plan**

Main Floor



# **Floor Plan**

Second Floor





# **Site Plan**

Land Size | 6,534 SF





#### For Sale













# Thank you for your interest!

For More Info.

**Mahmud Rahman** 

**P** (403) 930-8651

E mrahman@blackstonecommercial.com

**Randy Wiens** 

**P** (403) 930-8649

E rwiens@blackstonecommercial.com

Unit A210, 9705 Horton Road SW, Calgary, Alberta T2V 2X5 | P (403) 214-2344

This document has been prepared by Blackstone Commercial for advertising and general information only. Although information has been obtained from sources deemed reliable, Blackstone Commercial and / or their representatives, brokers or agents make no guarantees, representations or warranties of any kind, expressed or implied, regarding the information including, but not limited to, warranties of content, accur