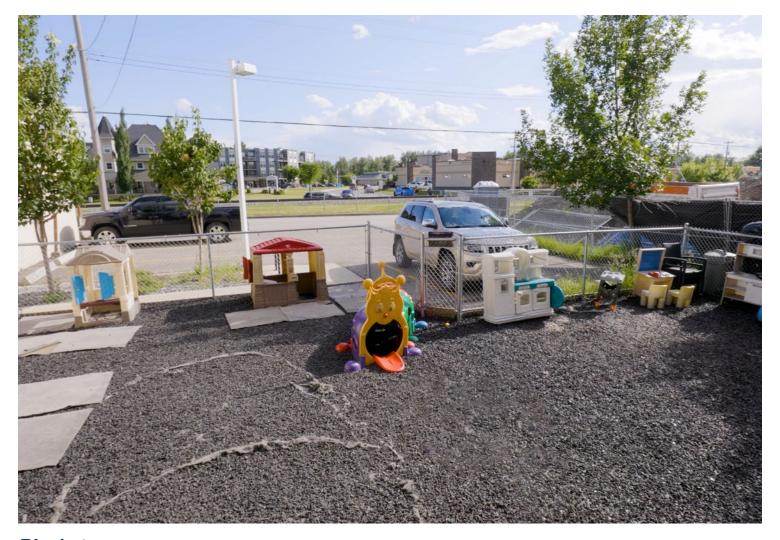

perty Details**

| Building Size:  | 3,532 SF (Between 2 Floors)       |
|-----------------|-----------------------------------|
| Land Size:      | 0.15 acres (6,534 SF)             |
| Legal:          | Plan 4563I, Block A, Lots 41 & 42 |
| Availability:   | 60 Days                           |
| Asking Price:   | \$875,000.00                      |
| Property Tax:   | \$6,928 (2023)                    |
| Zoning:         | D (Downtown District)             |
| Construction:   | Concrete block masonry            |
| HVAC:           | Forced-air furnace                |
| Ownership Type: | Fee Simple                        |
|                 |                                   |

## **Floor Plan**

Main Floor



# **Floor Plan**

Second Floor





# **Site Plan**

Land Size | 6,534 SF





#### For Sale













# Thank you for your interest!

For More Info.

**Mahmud Rahman** 

**P** (403) 930-8651

E mrahman@blackstonecommercial.com

**Randy Wiens** 

**P** (403) 930-8649

E rwiens@blackstonecommercial.com

Unit A210, 9705 Horton Road SW, Calgary, Alberta T2V 2X5 | P (403) 214-2344

This document has been prepared by Blackstone Commercial for advertising and general information only. Although information has been obtained from sources deemed reliable, Blackstone Commercial and / or their representatives, brokers or agents make no guarantees, representations or warranties of any kind, expressed or implied, regarding the information including, but not limited to, warranties of content, accuracy and reliability. Blackstone Commercial excludes unequivocally all inferred