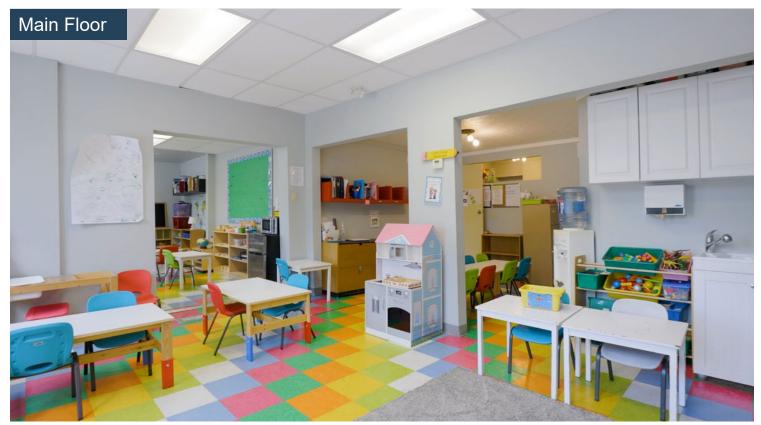

| Building Size:  | 3,532 SF (Between 2 Floors)       |
|-----------------|-----------------------------------|
| Land Size:      | 0.15 acres (6,534 SF)             |
| Legal:          | Plan 4563I, Block A, Lots 41 & 42 |
| Availability:   | 60 Days                           |
| Asking Price:   | \$875,000.00                      |
| Property Tax:   | \$6,928 (2023)                    |
| Zoning:         | D (Downtown District)             |
| Construction:   | Concrete block masonry            |
| HVAC:           | Forced-air furnace                |
| Ownership Type: | Fee Simple                        |
|                 |                                   |

## **Floor Plan**

Main Floor



# **Floor Plan**

Second Floor





# **Site Plan**

Land Size | 6,534 SF





#### For Sale













# Thank you for your interest!

For More Info.

**Mahmud Rahman** 

**P** (403) 930-8651

E mrahman@blackstonecommercial.com

**Randy Wiens** 

**P** (403) 930-8649

E rwiens@blackstonecommercial.com

Unit A210, 9705 Horton Road SW, Calgary, Alberta T2V 2X5 | P (403) 214-2344

This document has been prepared by Blackstone Commercial for advertising and general information only. Although information has been obtained from sources deemed reliable, Blackstone Commercial and / or their representatives, brokers or agents make no guarantees, representations or warranties of any kind, expressed or implied, regarding the information including, but not limited to, warranties of content, accuracy and reliability. Blackstone Commercial excludes unequivocally all inferred or implied terms,