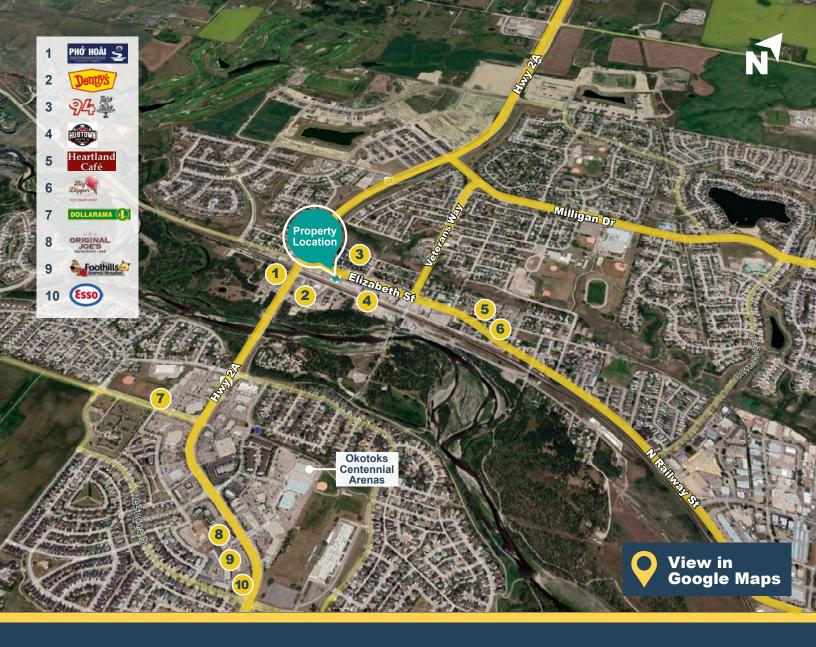

### **Downtown Okotoks Retail**

Located at 79 Elizabeth Street in Okotoks, Alberta, this commercial property offers a prime location for businesses seeking a thriving and vibrant environment. Situated in the heart of Okotoks, the property enjoys high visibility and easy access, making it an ideal choice for retail, office, or service-based ventures.

With its well-maintained facilities, the property creates an inviting atmosphere for customers and clients. Additionally, the surrounding area boasts a strong local economy, a diverse customer base, and ample parking options, further enhancing the business potential of this remarkable property.