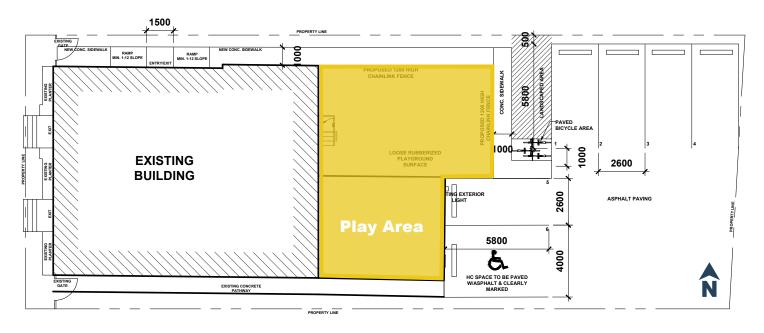

roperty Details**

| Building Size:  | 3,532 SF (Between 2 Floors)       |
|-----------------|-----------------------------------|
| Land Size:      | 0.15 acres (6,534 SF)             |
| Legal:          | Plan 4563I, Block A, Lots 41 & 42 |
| Availability:   | 60 Days                           |
| Asking Price:   | \$875,000.00                      |
| Property Tax:   | \$6,928 (2023)                    |
| Zoning:         | D (Downtown District)             |
| Construction:   | Concrete block masonry            |
| HVAC:           | Forced-air furnace                |
| Ownership Type: | Fee Simple                        |
|                 |                                   |

## **Floor Plan**

Main Floor



# **Floor Plan**

Second Floor





# **Site Plan**

Land Size | 6,534 SF





#### For Sale













# Thank you for your interest!

For More Info.

**Mahmud Rahman** 

**P** (403) 930-8651

E mrahman@blackstonecommercial.com

**Randy Wiens** 

**P** (403) 930-8649

E rwiens@blackstonecommercial.com

Unit A210, 9705 Horton Road SW, Calgary, Alberta T2V 2X5 | P (403) 214-2344

This document has been prepared by Blackstone Commercial for advertising and general information only. Although information has been obtained from sources deemed reliable, Blackstone Commercial and / or their representatives, brokers or agents make no guarantees, representations or warranties of any kind, expressed or implied, regarding the information including, but not limited to, warranties of content, accuracy and reliability. Blackstone Commercial excludes unequivocally all inferre