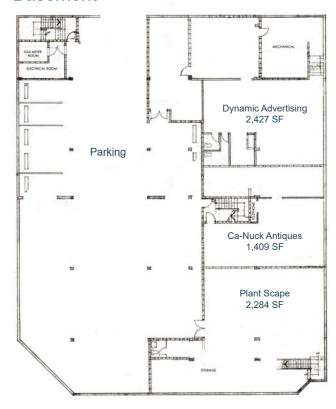

|
| Zoning:         | C-COR1                                                                                                          |
|                 |                                                                                                                 |

## **Highlights**

- Located in the heart of 17th Avenue's entertainment and shopping district, just seconds away from trendy amenities such as cafés, restaurants, micro-breweries and fashion outlets
- Easy access to Calgary public transportation routes
- High visibility property located on 17 Avenue SW and 5 Street SW
- One block away from Western Canada High School
- One of the most pedestrian friendly areas in Calgary

# **Floor Plans**

## Main Floor



## Second Floor



#### **Basement**













**Blackstone** 



# Thank you for your interest!

For More Info.

**Mahmud Rahman** 

**P** (403) 930-8651

E mrahman@blackstonecommercial.com

**Randy Wiens** 

**P** (403) 930-8649

**E** rwiens@blackstonecommercial.com

Unit A210, 9705 Horton Road SW, Calgary, Alberta T2V 2X5 | P (403) 214-2344

This document has been prepared by Blackstone Commercial for advertising and general information only. Although information has been obtained from sources deemed reliable, Blackstone Commercial and / or their representatives, brokers or agents make no guarantees, representations or warranties of any kind, expressed or implied, regarding the information including, but not limited to, warranties of content, accuracy and reliability. Blackstone Commercial excludes unequivocally all inf