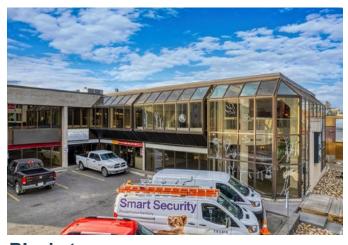

## **Prime Retail Location**

## **Property Details**

| Size Available: | <b>Main Floor:</b> Unit 100 - 1,894 SF Unit 113 - 4,176 SF                                                      |
|-----------------|-----------------------------------------------------------------------------------------------------------------|
|                 | Second Floor: Unit 200 - 1,450 SF Unit 202 - 1,566 SF Unit 205 - 1,042 SF Unit 210 - 868 SF Unit 216 - 3,777 SF |
| Availability:   | Immediately                                                                                                     |
| Net Rate:       | Contact Associate                                                                                               |
| Op Costs:       | \$15.29 PSF                                                                                                     |
| Property Tax:   | \$10.32 PSF                                                                                                     |
| Zoning:         | C-COR1                                                                                                          |
|                 |                                                                                                                 |