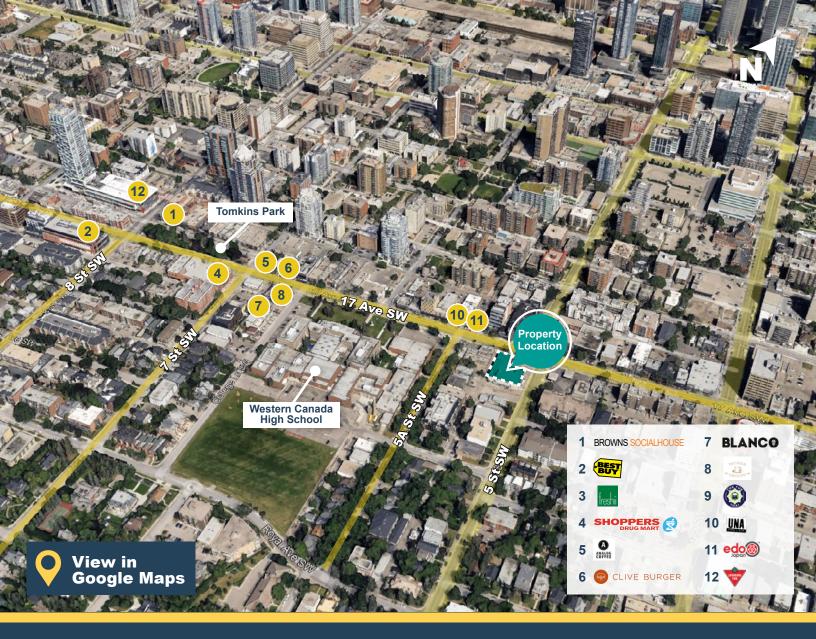

## **Highlights**

- Located in the heart of 17th Avenue's entertainment and shopping district, just seconds away from trendy amenities such as cafés, restaurants, micro-breweries and fashion outlets
- Easy access to Calgary public transportation routes
- High visibility property located on 17 Avenue SW and 5 Street SW
- One block away from Western Canada High School
- One of the most pedestrian friendly areas in Calgary