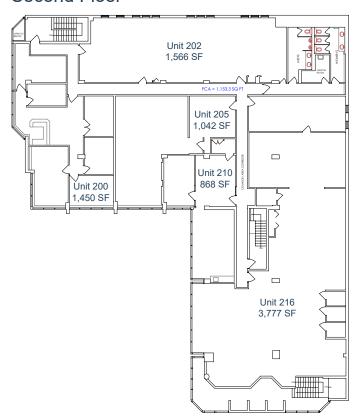

# **Floor Plans**

## Second Floor

## **Property Details**

| Size Available: | <b>Main Floor:</b> Unit 100 - 1,894 SF Unit 113 - 4,176 SF                                                      |
|-----------------|-----------------------------------------------------------------------------------------------------------------|
|                 | Second Floor: Unit 200 - 1,450 SF Unit 202 - 1,566 SF Unit 205 - 1,042 SF Unit 210 - 868 SF Unit 216 - 3,777 SF |
| Availability:   | Immediately                                                                                                     |
| Net Rate:       | Contact Associate                                                                                               |
| Op Costs:       | \$15.29 PSF                                                                                                     |
| Property Tax:   | \$10.32 PSF                                                                                                     |
| Zoning:         | C-COR1                                                                                                          |
|                 |                                                                                                                 |