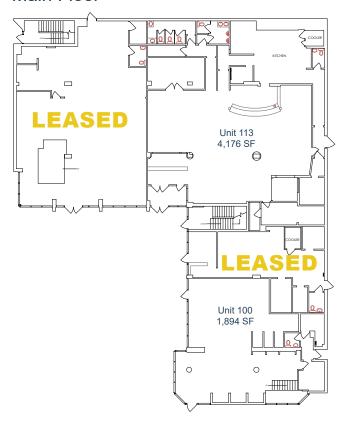

# **Floor Plans**

## Main Floor

## **Property Details**

| Size Available: | <b>Main Floor:</b> Unit 100 - 1,894 SF Unit 113 - 4,176 SF                                                      |
|-----------------|-----------------------------------------------------------------------------------------------------------------|
|                 | Second Floor: Unit 200 - 1,450 SF Unit 202 - 1,566 SF Unit 205 - 1,042 SF Unit 210 - 868 SF Unit 216 - 3,777 SF |
| Availability:   | Immediately                                                                                                     |
| Net Rate:       | Contact Associate                                                                                               |
| Op Costs:       | \$15.29 PSF                                                                                                     |
| Property Tax:   | \$10.32 PSF                                                                                                     |
| Zoning:         | C-COR1                                                                                                          |
|                 |                                                                                                                 |