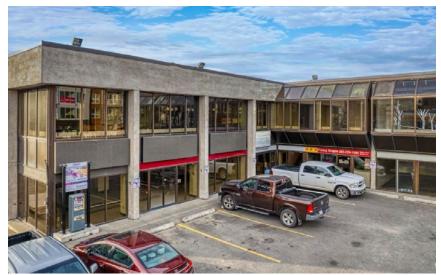

## **Prime Retail Location**

## **Property Details**

| Size Available: | <b>Main Floor:</b> Unit 100 - 1,894 SF Unit 113 - 4,176 SF                                                      |
|-----------------|-----------------------------------------------------------------------------------------------------------------|
|                 | Second Floor: Unit 200 - 1,450 SF Unit 202 - 1,566 SF Unit 205 - 1,042 SF Unit 210 - 868 SF Unit 216 - 3,777 SF |
| Availability:   | Immediately                                                                                                     |
| Net Rate:       | Contact Associate                                                                                               |
| Op Costs:       | \$15.29 PSF                                                                                                     |
| Property Tax:   | \$10.32 PSF                                                                                                     |
| Zoning:         | C-COR1                                                                                                          |
|                 |                                                                                                                 |