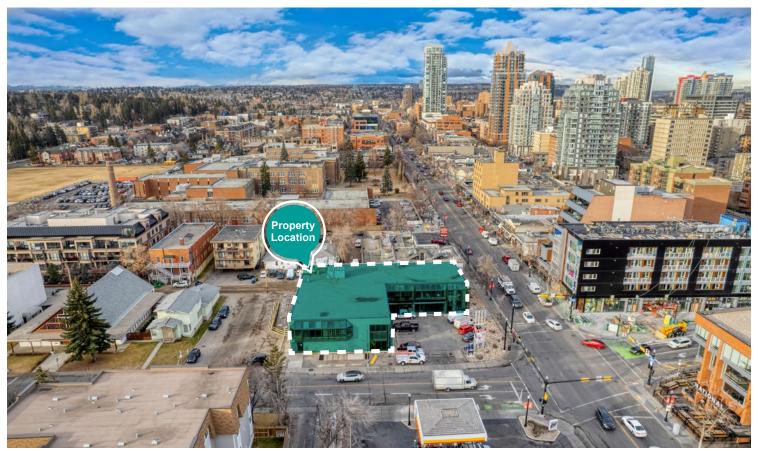

## **Prime Retail Location**

## **Highlights**

- Located in the heart of 17th Avenue's entertainment and shopping district, just seconds away from trendy amenities such as cafés, restaurants, micro-breweries and fashion outlets
- Easy access to Calgary public transportation routes
- High visibility property located on 17 Avenue SW and 5 Street SW
- One block away from Western Canada High School
- One of the most pedestrian friendly areas in Calgary