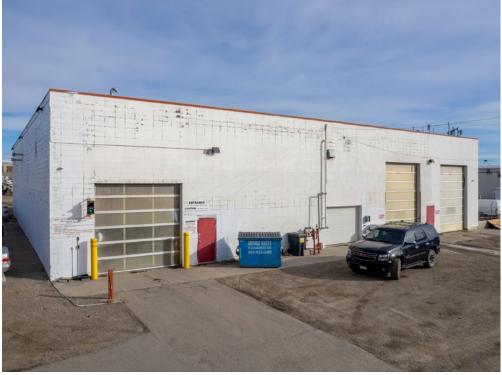

## **Property Details**

| Building Size:                                                         | 10,000 SF + 540 SF Mezzanine                                                                                                                                                             |
|------------------------------------------------------------------------|------------------------------------------------------------------------------------------------------------------------------------------------------------------------------------------|
| Roof Type:                                                             | Steel deck with flat asphalt                                                                                                                                                             |
| Construction:                                                          | Brick and concrete block                                                                                                                                                                 |
| Floor/Foundation:                                                      | Concrete slab on grade                                                                                                                                                                   |
| Year Built:                                                            | 1970                                                                                                                                                                                     |
| Lot Coverage:                                                          | 21.45%                                                                                                                                                                                   |
| Ceiling Height:                                                        | 22'                                                                                                                                                                                      |
| Power:                                                                 | 400 Amp / 600 Volt                                                                                                                                                                       |
| HVAC:                                                                  | Radiant heating with circulating fans in wash bays                                                                                                                                       |
| Standard Vehicle                                                       | 12' Overhead Door (Drive-thru)                                                                                                                                                           |
| Wash Area:                                                             | 6 Wash Bays (Coin & Card)<br>Wand and brush                                                                                                                                              |
|                                                                        |                                                                                                                                                                                          |
| Wash Area:  Commercial Vehicle                                         | Wand and brush  16' Overhead Doors (2 Drive-thru) 4 Wash Bays (Coin & Card                                                                                                               |
| Wash Area:  Commercial Vehicle Wash Area:                              | Wand and brush  16' Overhead Doors (2 Drive-thru) 4 Wash Bays (Coin & Card Wand and brush                                                                                                |
| Wash Area:  Commercial Vehicle Wash Area:  Land Size:                  | Wand and brush  16' Overhead Doors (2 Drive-thru) 4 Wash Bays (Coin & Card Wand and brush  1.07 Acres (47,045 SF)                                                                        |
| Wash Area:  Commercial Vehicle Wash Area:  Land Size:  Legal:          | Wand and brush  16' Overhead Doors (2 Drive-thru) 4 Wash Bays (Coin & Card Wand and brush  1.07 Acres (47,045 SF)  P: 7710285, B: 4, Lot: 14 & 15                                        |
| Wash Area:  Commercial Vehicle Wash Area:  Land Size:  Legal:  Zoning: | Wand and brush  16' Overhead Doors (2 Drive-thru) 4 Wash Bays (Coin & Card Wand and brush  1.07 Acres (47,045 SF)  P: 7710285, B: 4, Lot: 14 & 15  IB-2 (Industrial Employment District) |