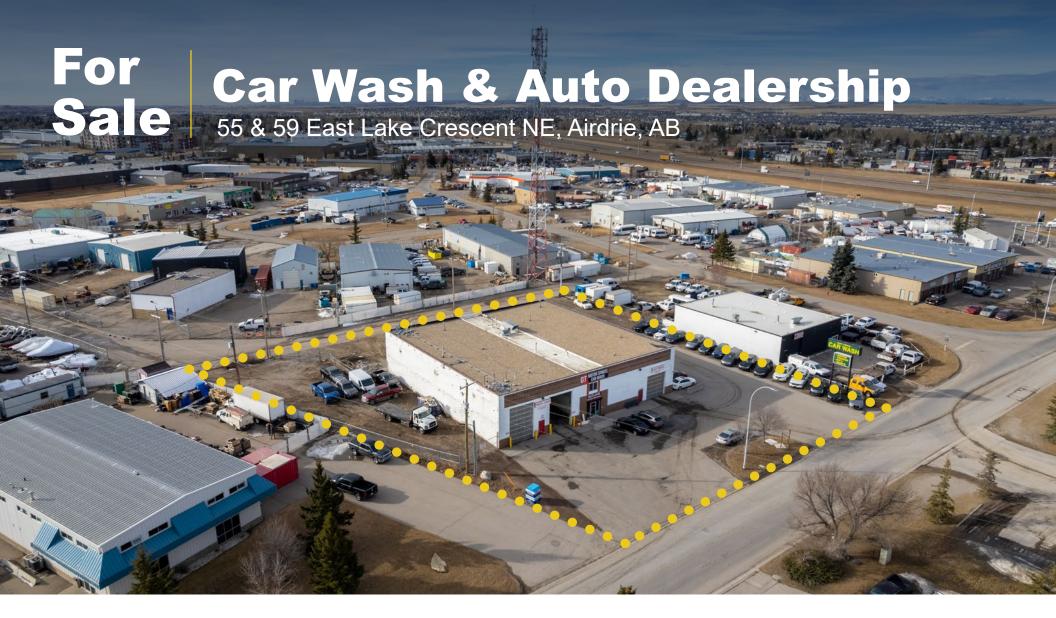

## **Property Details**

| Building Size:                                                         | 10,000 SF + 540 SF Mezzanine                                                                                                                                                             |
|------------------------------------------------------------------------|------------------------------------------------------------------------------------------------------------------------------------------------------------------------------------------|
| Roof Type:                                                             | Steel deck with flat asphalt                                                                                                                                                             |
| Construction:                                                          | Brick and concrete block                                                                                                                                                                 |
| Floor/Foundation:                                                      | Concrete slab on grade                                                                                                                                                                   |
| Year Built:                                                            | 1970                                                                                                                                                                                     |
| Lot Coverage:                                                          | 21.45%                                                                                                                                                                                   |
| Ceiling Height:                                                        | 22'                                                                                                                                                                                      |
| Power:                                                                 | 400 Amp / 600 Volt                                                                                                                                                                       |
| HVAC:                                                                  | Radiant heating with circulating fans in wash bays                                                                                                                                       |
| Standard Vehicle                                                       | 12' Overhead Door (Drive-thru)                                                                                                                                                           |
| Wash Area:                                                             | 6 Wash Bays (Coin & Card)<br>Wand and brush                                                                                                                                              |
|                                                                        |                                                                                                                                                                                          |
| Wash Area:  Commercial Vehicle                                         | Wand and brush  16' Overhead Doors (2 Drive-thru) 4 Wash Bays (Coin & Card                                                                                                               |
| Wash Area:  Commercial Vehicle Wash Area:                              | Wand and brush  16' Overhead Doors (2 Drive-thru) 4 Wash Bays (Coin & Card Wand and brush                                                                                                |
| Wash Area:  Commercial Vehicle Wash Area:  Land Size:                  | Wand and brush  16' Overhead Doors (2 Drive-thru) 4 Wash Bays (Coin & Card Wand and brush  1.07 Acres (47,045 SF)                                                                        |
| Wash Area:  Commercial Vehicle Wash Area:  Land Size:  Legal:          | Wand and brush  16' Overhead Doors (2 Drive-thru) 4 Wash Bays (Coin & Card Wand and brush  1.07 Acres (47,045 SF)  P: 7710285, B: 4, Lot: 14 & 15                                        |
| Wash Area:  Commercial Vehicle Wash Area:  Land Size:  Legal:  Zoning: | Wand and brush  16' Overhead Doors (2 Drive-thru) 4 Wash Bays (Coin & Card Wand and brush  1.07 Acres (47,045 SF)  P: 7710285, B: 4, Lot: 14 & 15  IB-2 (Industrial Employment District) |