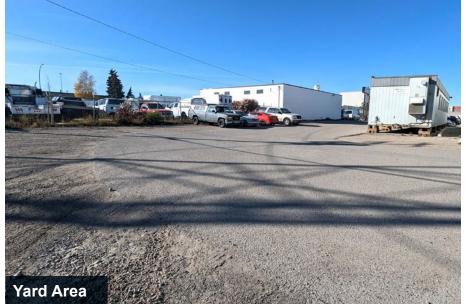

## **Property Details**

| Building Size:                                                         | 10,000 SF + 540 SF Mezzanine                                                                                                                                                             |
|------------------------------------------------------------------------|------------------------------------------------------------------------------------------------------------------------------------------------------------------------------------------|
| Roof Type:                                                             | Steel deck with flat asphalt                                                                                                                                                             |
| Construction:                                                          | Brick and concrete block                                                                                                                                                                 |
| Floor/Foundation:                                                      | Concrete slab on grade                                                                                                                                                                   |
| Year Built:                                                            | 1970                                                                                                                                                                                     |
| Lot Coverage:                                                          | 21.45%                                                                                                                                                                                   |
| Ceiling Height:                                                        | 22'                                                                                                                                                                                      |
| Power:                                                                 | 400 Amp / 600 Volt                                                                                                                                                                       |
| HVAC:                                                                  | Radiant heating with circulating fans in wash bays                                                                                                                                       |
| Standard Vehicle                                                       | 12' Overhead Door (Drive-thru)                                                                                                                                                           |
| Wash Area:                                                             | 6 Wash Bays (Coin & Card)<br>Wand and brush                                                                                                                                              |
|                                                                        |                                                                                                                                                                                          |
| Wash Area:  Commercial Vehicle                                         | Wand and brush  16' Overhead Doors (2 Drive-thru) 4 Wash Bays (Coin & Card                                                                                                               |
| Wash Area:  Commercial Vehicle Wash Area:                              | Wand and brush  16' Overhead Doors (2 Drive-thru) 4 Wash Bays (Coin & Card Wand and brush                                                                                                |
| Wash Area:  Commercial Vehicle Wash Area:  Land Size:                  | Wand and brush  16' Overhead Doors (2 Drive-thru) 4 Wash Bays (Coin & Card Wand and brush  1.07 Acres (47,045 SF)                                                                        |
| Wash Area:  Commercial Vehicle Wash Area:  Land Size:  Legal:          | Wand and brush  16' Overhead Doors (2 Drive-thru) 4 Wash Bays (Coin & Card Wand and brush  1.07 Acres (47,045 SF)  P: 7710285, B: 4, Lot: 14 & 15                                        |
| Wash Area:  Commercial Vehicle Wash Area:  Land Size:  Legal:  Zoning: | Wand and brush  16' Overhead Doors (2 Drive-thru) 4 Wash Bays (Coin & Card Wand and brush  1.07 Acres (47,045 SF)  P: 7710285, B: 4, Lot: 14 & 15  IB-2 (Industrial Employment District) |