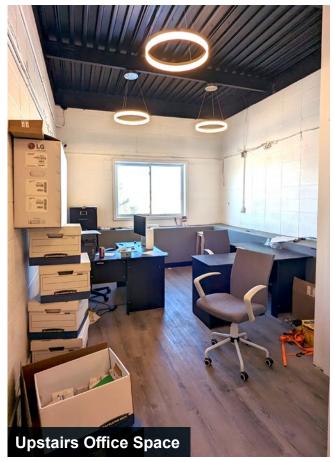

## **Property Details**

| Building Size:                                                         | 10,000 SF + 540 SF Mezzanine                                                                                                                                                             |
|------------------------------------------------------------------------|------------------------------------------------------------------------------------------------------------------------------------------------------------------------------------------|
| Roof Type:                                                             | Steel deck with flat asphalt                                                                                                                                                             |
| Construction:                                                          | Brick and concrete block                                                                                                                                                                 |
| Floor/Foundation:                                                      | Concrete slab on grade                                                                                                                                                                   |
| Year Built:                                                            | 1970                                                                                                                                                                                     |
| Lot Coverage:                                                          | 21.45%                                                                                                                                                                                   |
| Ceiling Height:                                                        | 22'                                                                                                                                                                                      |
| Power:                                                                 | 400 Amp / 600 Volt                                                                                                                                                                       |
| HVAC:                                                                  | Radiant heating with circulating fans in wash bays                                                                                                                                       |
| Standard Vehicle                                                       | 12' Overhead Door (Drive-thru)                                                                                                                                                           |
| Wash Area:                                                             | 6 Wash Bays (Coin & Card)<br>Wand and brush                                                                                                                                              |
|                                                                        |                                                                                                                                                                                          |
| Wash Area:  Commercial Vehicle                                         | Wand and brush  16' Overhead Doors (2 Drive-thru) 4 Wash Bays (Coin & Card                                                                                                               |
| Wash Area:  Commercial Vehicle Wash Area:                              | Wand and brush  16' Overhead Doors (2 Drive-thru) 4 Wash Bays (Coin & Card Wand and brush                                                                                                |
| Wash Area:  Commercial Vehicle Wash Area:  Land Size:                  | Wand and brush  16' Overhead Doors (2 Drive-thru) 4 Wash Bays (Coin & Card Wand and brush  1.07 Acres (47,045 SF)                                                                        |
| Wash Area:  Commercial Vehicle Wash Area:  Land Size:  Legal:          | Wand and brush  16' Overhead Doors (2 Drive-thru) 4 Wash Bays (Coin & Card Wand and brush  1.07 Acres (47,045 SF)  P: 7710285, B: 4, Lot: 14 & 15                                        |
| Wash Area:  Commercial Vehicle Wash Area:  Land Size:  Legal:  Zoning: | Wand and brush  16' Overhead Doors (2 Drive-thru) 4 Wash Bays (Coin & Card Wand and brush  1.07 Acres (47,045 SF)  P: 7710285, B: 4, Lot: 14 & 15  IB-2 (Industrial Employment District) |