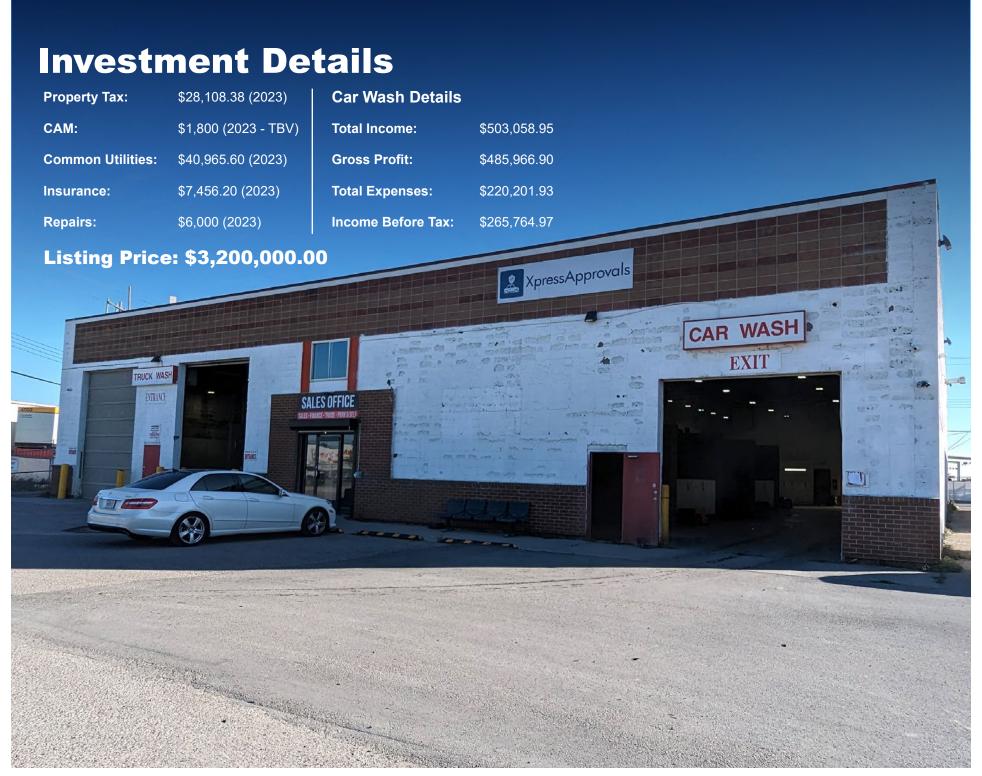

## **Property Details**

| Building Size:                                                         | 10,000 SF + 540 SF Mezzanine                                                                                                                                                             |
|------------------------------------------------------------------------|------------------------------------------------------------------------------------------------------------------------------------------------------------------------------------------|
| Roof Type:                                                             | Steel deck with flat asphalt                                                                                                                                                             |
| Construction:                                                          | Brick and concrete block                                                                                                                                                                 |
| Floor/Foundation:                                                      | Concrete slab on grade                                                                                                                                                                   |
| Year Built:                                                            | 1970                                                                                                                                                                                     |
| Lot Coverage:                                                          | 21.45%                                                                                                                                                                                   |
| Ceiling Height:                                                        | 22'                                                                                                                                                                                      |
| Power:                                                                 | 400 Amp / 600 Volt                                                                                                                                                                       |
| HVAC:                                                                  | Radiant heating with circulating fans in wash bays                                                                                                                                       |
| Standard Vehicle                                                       | 12' Overhead Door (Drive-thru)                                                                                                                                                           |
| Wash Area:                                                             | 6 Wash Bays (Coin & Card)<br>Wand and brush                                                                                                                                              |
|                                                                        |                                                                                                                                                                                          |
| Wash Area:  Commercial Vehicle                                         | Wand and brush  16' Overhead Doors (2 Drive-thru) 4 Wash Bays (Coin & Card                                                                                                               |
| Wash Area:  Commercial Vehicle Wash Area:                              | Wand and brush  16' Overhead Doors (2 Drive-thru) 4 Wash Bays (Coin & Card Wand and brush                                                                                                |
| Wash Area:  Commercial Vehicle Wash Area:  Land Size:                  | Wand and brush  16' Overhead Doors (2 Drive-thru) 4 Wash Bays (Coin & Card Wand and brush  1.07 Acres (47,045 SF)                                                                        |
| Wash Area:  Commercial Vehicle Wash Area:  Land Size:  Legal:          | Wand and brush  16' Overhead Doors (2 Drive-thru) 4 Wash Bays (Coin & Card Wand and brush  1.07 Acres (47,045 SF)  P: 7710285, B: 4, Lot: 14 & 15                                        |
| Wash Area:  Commercial Vehicle Wash Area:  Land Size:  Legal:  Zoning: | Wand and brush  16' Overhead Doors (2 Drive-thru) 4 Wash Bays (Coin & Card Wand and brush  1.07 Acres (47,045 SF)  P: 7710285, B: 4, Lot: 14 & 15  IB-2 (Industrial Employment District) |