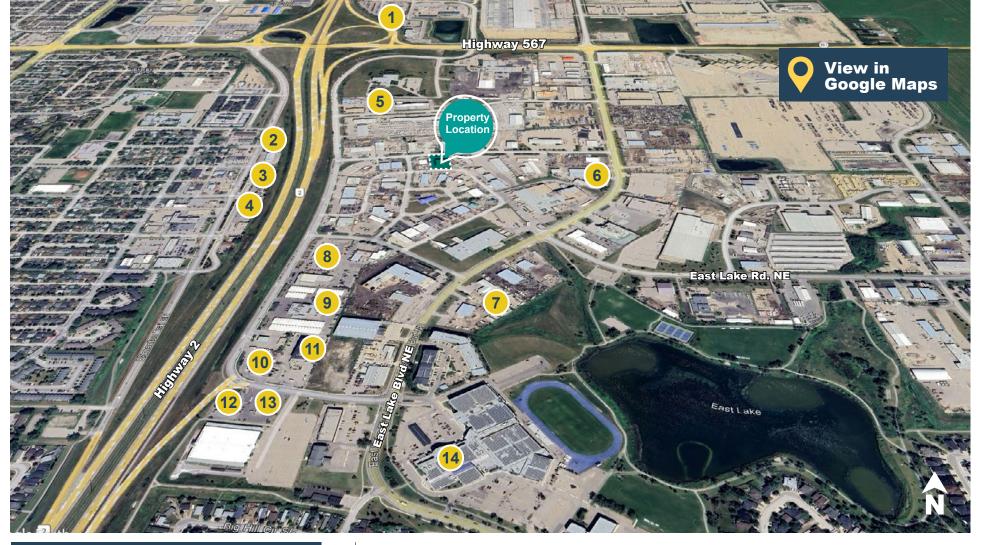

sh Area:  Land Size:                  | Wand and brush  16' Overhead Doors (2 Drive-thru) 4 Wash Bays (Coin & Card Wand and brush  1.07 Acres (47,045 SF)                                                                        |
| Wash Area:  Commercial Vehicle Wash Area:  Land Size:  Legal:          | Wand and brush  16' Overhead Doors (2 Drive-thru) 4 Wash Bays (Coin & Card Wand and brush  1.07 Acres (47,045 SF)  P: 7710285, B: 4, Lot: 14 & 15                                        |
| Wash Area:  Commercial Vehicle Wash Area:  Land Size:  Legal:  Zoning: | Wand and brush  16' Overhead Doors (2 Drive-thru) 4 Wash Bays (Coin & Card Wand and brush  1.07 Acres (47,045 SF)  P: 7710285, B: 4, Lot: 14 & 15  IB-2 (Industrial Employment District) |

**Blackstone** 













**Blackstone** 







## **Shops & Vendors In The Area**

CAM CLARK FORD

























## Thank you for your interest! For More Info. **Mahmud Rahman Randy Wiens P** (403) 930-8649 P (403) 930-8651 E mrahman@blackstonecommercial.com E rwiens@blackstonecommercial.com This document has been prepared by Blackstone Commercial for advertising and general information only. Although

This document has been prepared by Blackstone Commercial for advertising and general information only. Although information has been obtained from sources deemed reliable, Blackstone Commercial and / or their representatives, brokers or agents make no guarantees, representations or warranties of any kind, expressed or implied, regarding the information including, but not limited to, warranties of content, accuracy and relia