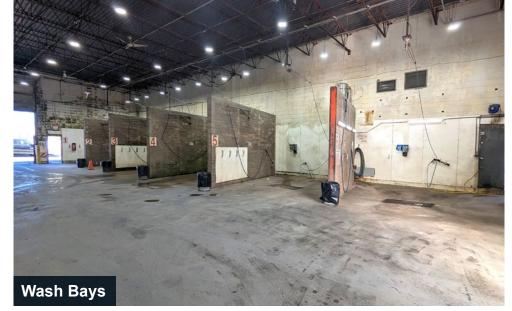

## **Property Details**

| Building Size:                                                         | 10,000 SF + 540 SF Mezzanine                                                                                                                                                             |
|------------------------------------------------------------------------|------------------------------------------------------------------------------------------------------------------------------------------------------------------------------------------|
| Roof Type:                                                             | Steel deck with flat asphalt                                                                                                                                                             |
| Construction:                                                          | Brick and concrete block                                                                                                                                                                 |
| Floor/Foundation:                                                      | Concrete slab on grade                                                                                                                                                                   |
| Year Built:                                                            | 1970                                                                                                                                                                                     |
| Lot Coverage:                                                          | 21.45%                                                                                                                                                                                   |
| Ceiling Height:                                                        | 22'                                                                                                                                                                                      |
| Power:                                                                 | 400 Amp / 600 Volt                                                                                                                                                                       |
| HVAC:                                                                  | Radiant heating with circulating fans in wash bays                                                                                                                                       |
| Standard Vehicle                                                       | 12' Overhead Door (Drive-thru)                                                                                                                                                           |
| Wash Area:                                                             | 6 Wash Bays (Coin & Card)<br>Wand and brush                                                                                                                                              |
|                                                                        |                                                                                                                                                                                          |
| Wash Area:  Commercial Vehicle                                         | Wand and brush  16' Overhead Doors (2 Drive-thru) 4 Wash Bays (Coin & Card                                                                                                               |
| Wash Area:  Commercial Vehicle Wash Area:                              | Wand and brush  16' Overhead Doors (2 Drive-thru) 4 Wash Bays (Coin & Card Wand and brush                                                                                                |
| Wash Area:  Commercial Vehicle Wash Area:  Land Size:                  | Wand and brush  16' Overhead Doors (2 Drive-thru) 4 Wash Bays (Coin & Card Wand and brush  1.07 Acres (47,045 SF)                                                                        |
| Wash Area:  Commercial Vehicle Wash Area:  Land Size:  Legal:          | Wand and brush  16' Overhead Doors (2 Drive-thru) 4 Wash Bays (Coin & Card Wand and brush  1.07 Acres (47,045 SF)  P: 7710285, B: 4, Lot: 14 & 15                                        |
| Wash Area:  Commercial Vehicle Wash Area:  Land Size:  Legal:  Zoning: | Wand and brush  16' Overhead Doors (2 Drive-thru) 4 Wash Bays (Coin & Card Wand and brush  1.07 Acres (47,045 SF)  P: 7710285, B: 4, Lot: 14 & 15  IB-2 (Industrial Employment District) |