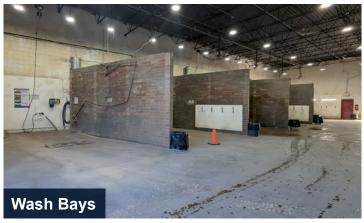

## **Property Details**

| Building Size:                                                         | 10,000 SF + 540 SF Mezzanine                                                                                                                                                             |
|------------------------------------------------------------------------|------------------------------------------------------------------------------------------------------------------------------------------------------------------------------------------|
| Roof Type:                                                             | Steel deck with flat asphalt                                                                                                                                                             |
| Construction:                                                          | Brick and concrete block                                                                                                                                                                 |
| Floor/Foundation:                                                      | Concrete slab on grade                                                                                                                                                                   |
| Year Built:                                                            | 1970                                                                                                                                                                                     |
| Lot Coverage:                                                          | 21.45%                                                                                                                                                                                   |
| Ceiling Height:                                                        | 22'                                                                                                                                                                                      |
| Power:                                                                 | 400 Amp / 600 Volt                                                                                                                                                                       |
| HVAC:                                                                  | Radiant heating with circulating fans in wash bays                                                                                                                                       |
| Standard Vehicle                                                       | 12' Overhead Door (Drive-thru)                                                                                                                                                           |
| Wash Area:                                                             | 6 Wash Bays (Coin & Card)<br>Wand and brush                                                                                                                                              |
|                                                                        |                                                                                                                                                                                          |
| Wash Area:  Commercial Vehicle                                         | Wand and brush  16' Overhead Doors (2 Drive-thru) 4 Wash Bays (Coin & Card                                                                                                               |
| Wash Area:  Commercial Vehicle Wash Area:                              | Wand and brush  16' Overhead Doors (2 Drive-thru) 4 Wash Bays (Coin & Card Wand and brush                                                                                                |
| Wash Area:  Commercial Vehicle Wash Area:  Land Size:                  | Wand and brush  16' Overhead Doors (2 Drive-thru) 4 Wash Bays (Coin & Card Wand and brush  1.07 Acres (47,045 SF)                                                                        |
| Wash Area:  Commercial Vehicle Wash Area:  Land Size:  Legal:          | Wand and brush  16' Overhead Doors (2 Drive-thru) 4 Wash Bays (Coin & Card Wand and brush  1.07 Acres (47,045 SF)  P: 7710285, B: 4, Lot: 14 & 15                                        |
| Wash Area:  Commercial Vehicle Wash Area:  Land Size:  Legal:  Zoning: | Wand and brush  16' Overhead Doors (2 Drive-thru) 4 Wash Bays (Coin & Card Wand and brush  1.07 Acres (47,045 SF)  P: 7710285, B: 4, Lot: 14 & 15  IB-2 (Industrial Employment District) |