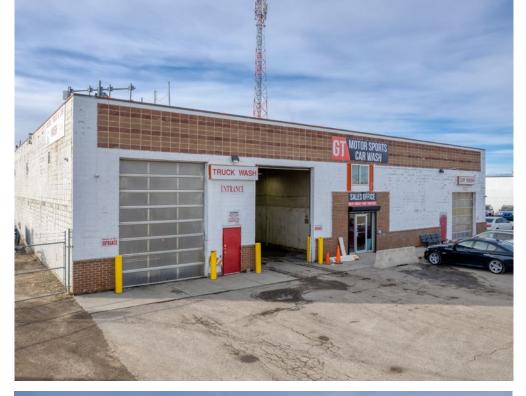

## **Property Details**

| Building Size:                                                         | 10,000 SF + 540 SF Mezzanine                                                                                                                                                             |
|------------------------------------------------------------------------|------------------------------------------------------------------------------------------------------------------------------------------------------------------------------------------|
| Roof Type:                                                             | Steel deck with flat asphalt                                                                                                                                                             |
| Construction:                                                          | Brick and concrete block                                                                                                                                                                 |
| Floor/Foundation:                                                      | Concrete slab on grade                                                                                                                                                                   |
| Year Built:                                                            | 1970                                                                                                                                                                                     |
| Lot Coverage:                                                          | 21.45%                                                                                                                                                                                   |
| Ceiling Height:                                                        | 22'                                                                                                                                                                                      |
| Power:                                                                 | 400 Amp / 600 Volt                                                                                                                                                                       |
| HVAC:                                                                  | Radiant heating with circulating fans in wash bays                                                                                                                                       |
| Standard Vehicle                                                       | 12' Overhead Door (Drive-thru)                                                                                                                                                           |
| Wash Area:                                                             | 6 Wash Bays (Coin & Card)<br>Wand and brush                                                                                                                                              |
|                                                                        |                                                                                                                                                                                          |
| Wash Area:  Commercial Vehicle                                         | Wand and brush  16' Overhead Doors (2 Drive-thru) 4 Wash Bays (Coin & Card                                                                                                               |
| Wash Area:  Commercial Vehicle Wash Area:                              | Wand and brush  16' Overhead Doors (2 Drive-thru) 4 Wash Bays (Coin & Card Wand and brush                                                                                                |
| Wash Area:  Commercial Vehicle Wash Area:  Land Size:                  | Wand and brush  16' Overhead Doors (2 Drive-thru) 4 Wash Bays (Coin & Card Wand and brush  1.07 Acres (47,045 SF)                                                                        |
| Wash Area:  Commercial Vehicle Wash Area:  Land Size:  Legal:          | Wand and brush  16' Overhead Doors (2 Drive-thru) 4 Wash Bays (Coin & Card Wand and brush  1.07 Acres (47,045 SF)  P: 7710285, B: 4, Lot: 14 & 15                                        |
| Wash Area:  Commercial Vehicle Wash Area:  Land Size:  Legal:  Zoning: | Wand and brush  16' Overhead Doors (2 Drive-thru) 4 Wash Bays (Coin & Card Wand and brush  1.07 Acres (47,045 SF)  P: 7710285, B: 4, Lot: 14 & 15  IB-2 (Industrial Employment District) |