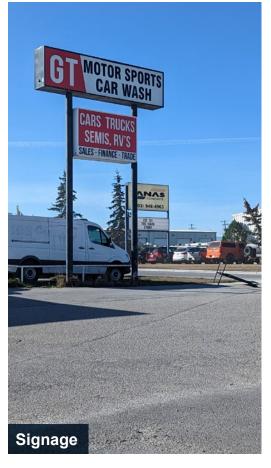

a:  Commercial Vehicle Wash Area:  Land Size:                  | Wand and brush  16' Overhead Doors (2 Drive-thru) 4 Wash Bays (Coin & Card Wand and brush  1.07 Acres (47,045 SF)                                                                        |
| Wash Area:  Commercial Vehicle Wash Area:  Land Size:  Legal:          | Wand and brush  16' Overhead Doors (2 Drive-thru) 4 Wash Bays (Coin & Card Wand and brush  1.07 Acres (47,045 SF)  P: 7710285, B: 4, Lot: 14 & 15                                        |
| Wash Area:  Commercial Vehicle Wash Area:  Land Size:  Legal:  Zoning: | Wand and brush  16' Overhead Doors (2 Drive-thru) 4 Wash Bays (Coin & Card Wand and brush  1.07 Acres (47,045 SF)  P: 7710285, B: 4, Lot: 14 & 15  IB-2 (Industrial Employment District) |

**Blackstone** 













**Blackstone** 







## **Shops & Vendors In The Area**

CAM CLARK FORD

























## Thank you for your interest! For More Info. **Mahmud Rahman Randy Wiens P** (403) 930-8649 P (403) 930-8651 E mrahman@blackstonecommercial.com E rwiens@blackstonecommercial.com This document has been prepared by Blackstone Commercial for advertising and general information only. Although

This document has been prepared by Blackstone Commercial for advertising and general information only. Although information has been obtained from sources deemed reliable, Blackstone Commercial and / or their representatives, brokers or agents make no guarantees, representations or warranties of any kind, expressed or implied, regarding the information including, but not limited to, warranties of co