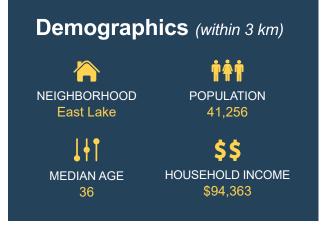

Area:  Land Size:                  | Wand and brush  16' Overhead Doors (2 Drive-thru) 4 Wash Bays (Coin & Card Wand and brush  1.07 Acres (47,045 SF)                                                                        |
| Wash Area:  Commercial Vehicle Wash Area:  Land Size:  Legal:          | Wand and brush  16' Overhead Doors (2 Drive-thru) 4 Wash Bays (Coin & Card Wand and brush  1.07 Acres (47,045 SF)  P: 7710285, B: 4, Lot: 14 & 15                                        |
| Wash Area:  Commercial Vehicle Wash Area:  Land Size:  Legal:  Zoning: | Wand and brush  16' Overhead Doors (2 Drive-thru) 4 Wash Bays (Coin & Card Wand and brush  1.07 Acres (47,045 SF)  P: 7710285, B: 4, Lot: 14 & 15  IB-2 (Industrial Employment District) |

**Blackstone** 













**Blackstone** 







## **Shops & Vendors In The Area**

CAM CLARK FORD

























## Thank you for your interest! For More Info. **Mahmud Rahman Randy Wiens P** (403) 930-8649 P (403) 930-8651 E mrahman@blackstonecommercial.com E rwiens@blackstonecommercial.com This document has been prepared by Blackstone Commercial for advertising and general information only. Although

This document has been prepared by Blackstone Commercial for advertising and general information only. Although information has been obtained from sources deemed reliable, Blackstone Commercial and / or their representatives, brokers or agents make no guarantees, representations or warranties of any kind, expressed or implied, regarding the information including, but not limited to, warranties of content, accuracy and reliabi