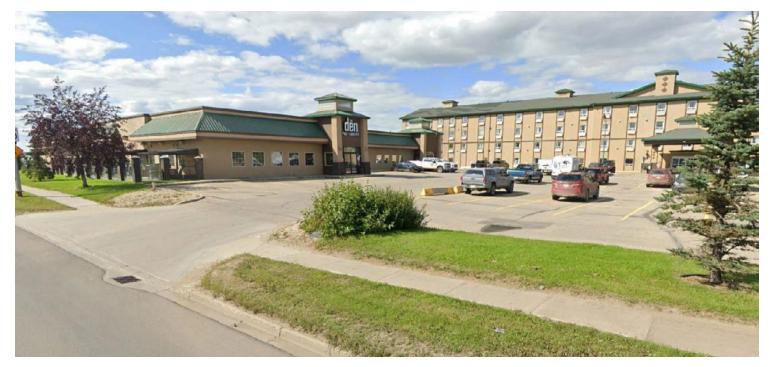

#### **Highlights**

- Location is ideal for any family restaurant looking to capitalize on the area.
- Well positioned between 2 hotels, casino, Grande Prairie
   Regional College and the brand new **Grande Prairie Regional Hospital** with surrounding high density residential.
- Complimentary business also in the area include Save-on Foods, Starbucks, Walmart, Cineplex Odeon & more.
- Space is divisible
- As presented by RE/MAX Grande Prairie