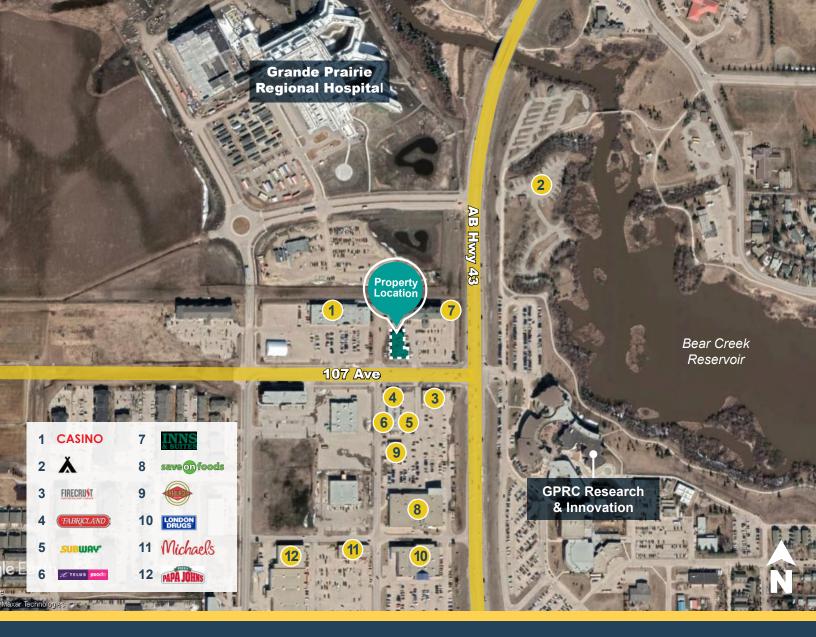

NEIGHBORHOOD Grande Prairie

POPULATION 67,669

MEDIAN AGE

HOUSEHOLD INCOME \$126,929

#### **Highlights**

- Location is ideal for any family restaurant looking to capitalize on the area.
- Well positioned between 2 hotels, casino, Grande Prairie
   Regional College and the brand new **Grande Prairie Regional Hospital** with surrounding high density residential.
- Complimentary business also in the area include Save-on Foods, Starbucks, Walmart, Cineplex Odeon & more.
- Space is divisible
- As presented by RE/MAX Grande Prairie