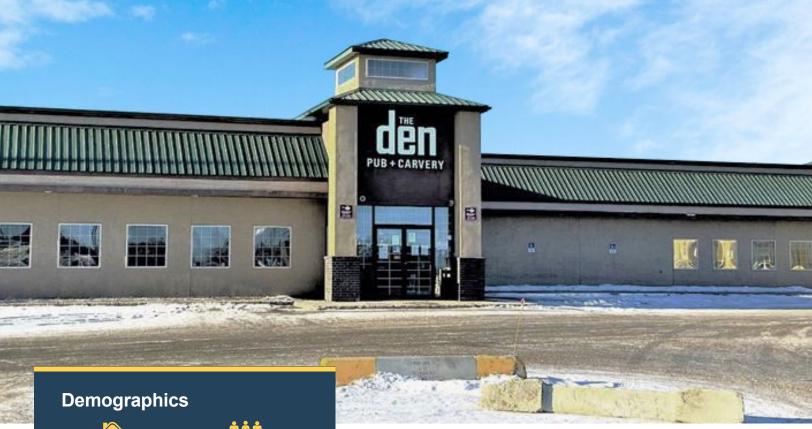

### **Great Location!**

#### **Highlights**

- Location is ideal for any family restaurant looking to capitalize on the area.
- Well positioned between 2 hotels, casino, Grande Prairie
   Regional College and the brand new **Grande Prairie Regional Hospital** with surrounding high density residential.
- Complimentary business also in the area include Save-on Foods, Starbucks, Walmart, Cineplex Odeon & more.
- Space is divisible
- As presented by RE/MAX Grande Prairie