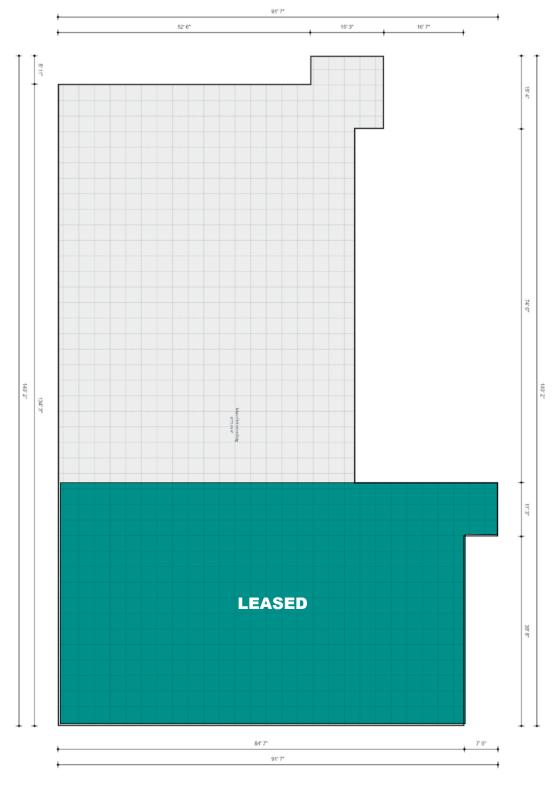

# **Floor Plans**

Unit 1 | 5,000 SF

**Blackstone** 

#### **Property Details**

| Size Available: | Unit 1 - 5,000 SF |
|-----------------|-------------------|
| Availability:   | Immediately       |
| Net Rate:       | \$28.00 PSF       |
| Op Costs:       | \$6.50 PSF        |
| Legal:          | Plan 9824460      |
| Zoning:         | CA                |
|                 |                   |