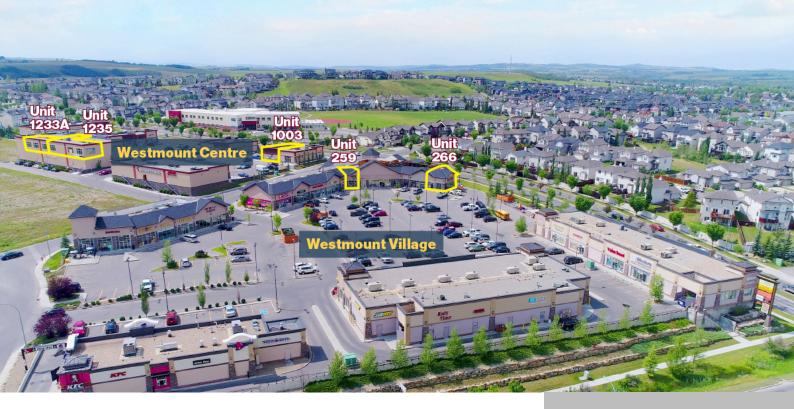

## 200 SOUTHRIDGE DR, OKOTOKS, AB T1S 0N8, CANADA

https://blackstonecommercial.com

Great units with excellent foot traffic and high visibility in the heart of Okotoks Be amongst brands such as Bell, Iris Optometrists, Subway, Marble Slab, KFC, Taco Bell and many more Conveniently situated close to Highway 2A and Highway 7, which sees up to 80,000 vehicles per day Across the street from Walmart, Canadian Tire,...

## **Sale / Lease Information**

| Unit  | Operating Cost (per sq ft) | Unit Size (sq ft) |
|-------|----------------------------|-------------------|
| 1233A | \$10.78                    | 2,139             |
| 1235  | \$10.78                    | 3,219             |
| 266   | \$13.00                    | 1,169             |
| 259   | \$13.00                    | 976               |
| 1003  | \$10.78                    | 1,440             |