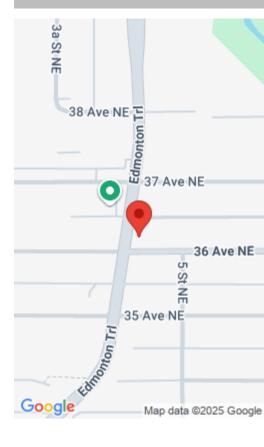

## 520 36 AVE NE, CALGARY, AB T2E 2L7, CANADA

https://blackstonecommercial.com

• High-Exposure Location – Situated at the busy intersection of Edmonton Trail & 36 Ave NE. • Excellent Accessibility – Quick access to 32nd Ave, Centre Street North, McKnight Blvd, and Deerfoot Trail. • Convenient Commute – Just 15 minutes to both Downtown Calgary and Calgary International Airport. • Well-Equipped Space – Features a spacious...