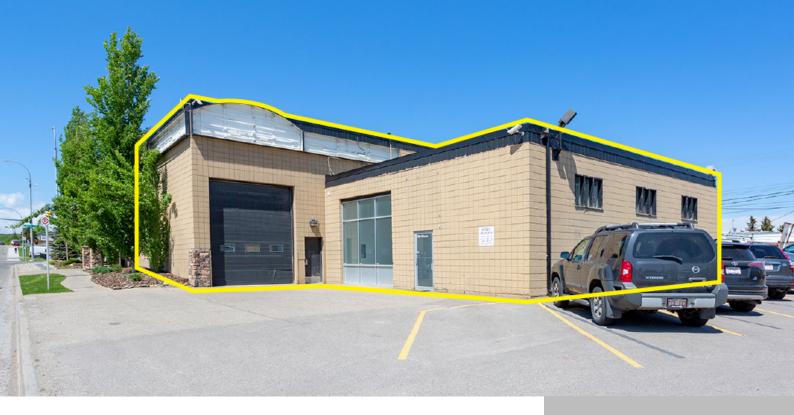

## 520 36 AVE NE, CALGARY, AB T2E 2L7, CANADA

https://blackstonecommercial.com

• High-Exposure Location – Situated at the busy intersection of Edmonton Trail & 36 Ave NE. • Excellent Accessibility – Quick access to 32nd Ave, Centre Street North, McKnight Blvd, and Deerfoot Trail. • Convenient Commute – Just 15 minutes to both Downtown Calgary and Calgary International Airport. • Well-Equipped Space – Features a spacious...

**Mahmud Rahman** 

**Randy Wiens** 

- Warehouse / Showroom
- For Lease
- Available Immediately

**Property Details** 

**Date added:** Added 5 months ago **Type:** Warehouse / Showroom

Category: For Lease Status: Available Immediately

## **Sale / Lease Information**

Lease Rate Unit Size (sq ft)

Areas: 4,667 SF of Commercial Space on the1st floor + 879 SF of

office space on the 2nd floor

Total

5,547