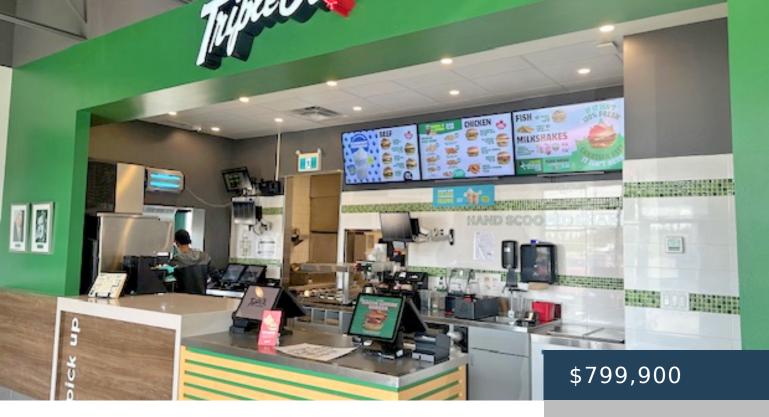

**CENTRAL ALBERTA** https://blackstonecommercial.com

Turnkey Fast-Service Burger Restaurant with Drive-Thru – Fully operational with established customer base.
Highway 2
Exposure – Up to 55,000 vehicles/day; prime visibility and access.
Co-Located with National Gas Station & C-Store – Consistent daily foot traffic.
Part of Growing Mixed-Use Development – Includes 12 acres of high-density residential; 3.8 acres...