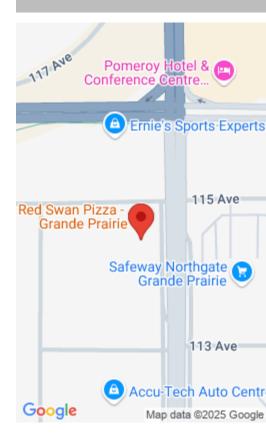

## 11402 100 ST, GRANDE PRAIRIE, AB T8V 2N5, CANADA

https://blackstonecommercial.com

Ideally located on 100 Street Across from Safeway Excellent exposure onto main Grande Prairie thoroughfare Pylon signage available