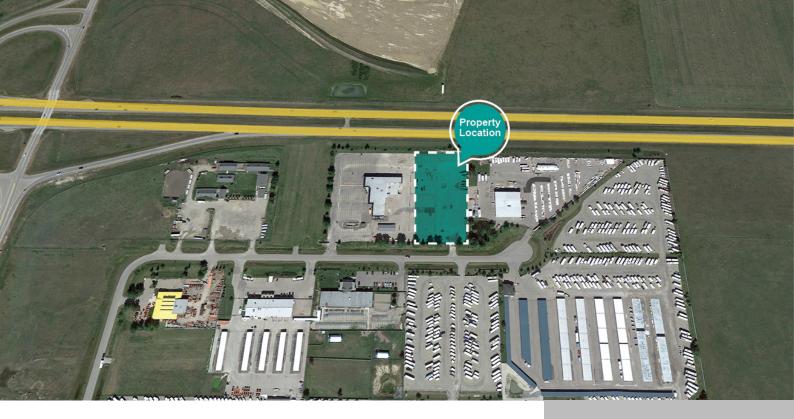

## 91 COMMERCIAL COURT, ROCKY VIEW COUNTY, ALBERTA,

https://blackstonecommercial.com

Build to suit opportunity or land lease Easy Access to the Trans Canada Highway Clean & functional property Ample double row parking Lots of natural light Available Immediately Suggested Uses: Government services, tourist information, accommodation and convention services, amusement and entertainment services, automotive, campground, drinking establishment, indoor recreation services, cafe, restaurants and truck and trailer...

## **Property Details**

Date added: Added 2 years ago Category: For Lease Lot size, sq ft: 1.72 acres Type: Land Status: Available Immediately